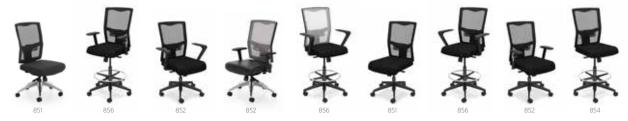

# Joy Seating: 2 Week Quickship Program.

Need a great task chair? Need it fast? No worries! Joy's 2-Week Quickship Program allows you to select from pre-configured chairs, with a broad range of options, to quickly outfit an office without sacrificing style and functionality. Even better...Joy is rated for users up to 400lbs.

### Select From Models: 851, 852, 854, or 856 in an Array of Options



## **Upholstery Options**



Black Fabric (SBFI)









**Back Options** 



## **Control Options**





**Base Options** 







Black Nylon (BLK)

## **Caster Options**



Black Dual Wheel Carpet Caster (BCC)



Black Soft Caster for Hard Surfaces (BHC)



Roll Control Chrome-Rimmed Hard Surface Caster (CHRC)



Black Glides for All Surfaces (BG)

### **Arm Options**





Black Height Adj T with Sliding + Sliding/Pivot Arm Pad (ACT2)



Black/Chrome Height + Width Adj T with Sliding /Pivot Arm Pad (ACT2W)



Black/Chrome Height Adj T with Fixed Arm Pad (ACTF2)



Black/Chrome Height + Width Adj T with Fixed Arm Pad (ACTF2W)



Black Cantilever (FBC1)

#### How to Order

Orders must request Quickship Service at the time the order is placed. See Price List for individual model details.