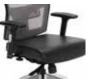

### **Arm Options**

Black Height Adj T with Sliding + Sliding/Pivot Arm Pad (ACT2)

Black/Chrome Height + Width Adj T with Sliding /Pivot Arm Pad (ACT2W)

Black/Chrome Height Adj T with Fixed Arm Pad (ACTF2)

Black/Chrome Height + Width Adj T with Fixed Arm Pad (ACTF2W)

Black Cantilever (FBC1)