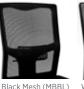

# Joy Seating: 2 Week Quickship Program.

Need a great task chair? Need it fast? No worries! Joy's 2-Week Quickship Program allows you to select from pre-configured chairs, with a broad range of options, to quickly outfit an office without sacrificing style and functionality. Even better...Joy is rated for users up to 400lbs.

### Select From Models: 851, 852, 854, or 856 in an Array of Options



## **Upholstery Options**



Black Fabric (SBFI)









**Back Options** 



## **Control Options**





**Base Options** 







Black Nylon (BLK)

## **Caster Options**



Black Dual Wheel Carpet Caster (BCC)



Black Soft Caster for Hard Surfaces (BHC)



Roll Control Chrome-Rimmed Hard Surface Caster (CHRC)



Black Glides for All Surfaces (BG)

### **Arm Options**





Black Height Adj T with Sliding + Sliding/Pivot Arm Pad (ACT2)



Black/Chrome Height + Width Adj T with Sliding /Pivot Arm Pad (ACT2W)



Black/Chrome Height Adj T with Fixed Arm Pad (ACTF2)



Black/Chrome Height + Width Adj T with Fixed Arm Pad (ACTF2W)



Black Cantilever (FBC1)

#### How to Order

Orders must request Quickship Service at the time the order is placed. See Price List for individual model details.

#### QUICKSHIP REQUESTED

MODEL# OPTIONS CODES 852 Back