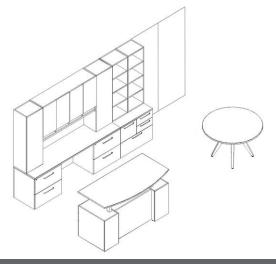

## Typical 66-7

| Model #        | Qty | Description                                                           |
|----------------|-----|-----------------------------------------------------------------------|
| 68-3672BDPSSTS | 1   | Height Adjustable Double Ped Bow Top Desk, High Gloss Acrylic Modesty |
| 66-2496TP      | 1   | Modular Credenza Top                                                  |
| 66-2436MF      | 1   | Multi-File Pedestal                                                   |
| 66-2430LF1     | 2   | Modular Pedestal, Lateral File                                        |
| 66-9628BP      | 1   | Modular Modesty Panel                                                 |
| 66-1560TWDS    | 1   | Tall Wall Mount Hutch, Hinged Doors, Paper Slots, Black Glass Doors   |
| TB-1960WPS     | 1   | Tackboard, Gr COM                                                     |
| 66-1518THL3    | 1   | Surface Mount Tall Storage Tower, Left, Black Glass Door              |
| 66-1518THR3    | 1   | Surface Mount Tall Storage Tower, Right, Black Glass Door             |
| 66-1518THB     | 2   | Surface Mount Tall Storage Tower, Open                                |
| GMB-8230W      | 2   | Magnetic Glass Marker Board                                           |
| 66-4848CT      | 1   | Circular Top                                                          |
| 01-2228STR4    | 1   | Strut Table Legs (Pack of 4)                                          |