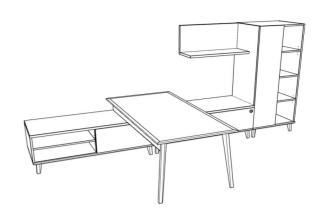

## Typical 50-3

| Model #       | Qty | Description                                      | Base<br>List Price | Base Ext<br>List Price | List Price<br>as Shown | Total<br>as Shown |
|---------------|-----|--------------------------------------------------|--------------------|------------------------|------------------------|-------------------|
| 50-3672ROTD   | 1   | Run Off Table Desk with (50-HMD) Vener Modesty   | \$1,418            | \$1,418                | \$1,633                | \$1,633           |
| 50-2472SDB    | 2   | Low Credenza with Open Bookcase and Sliding Door | \$4,364            | \$8,728                | \$4,364                | \$8,728           |
| 50-1807US     | 1   | Layer Support For Low Storage                    | \$542              | \$542                  | \$542                  | \$542             |
| 50-2436OBD72L | 1   | Wardrobe with Open Bookcase, Left                | \$5,520            | \$5,520                | \$5,520                | \$5,520           |
| 50-1542LS     | 1   | Open Wall Mount L-Shelf                          | \$926              | \$926                  | \$926                  | \$926             |