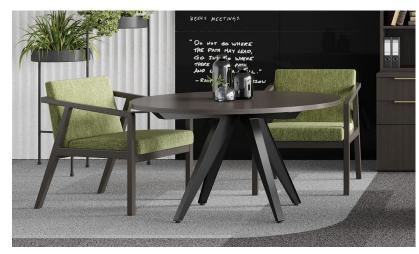

## Britta Typical 230-7

Prices based on March 27, 2023 Price List.

Finishes Shown: Strut shown in Black with an Asian Night Circular Top. Britta Guest Seating shown in Architex Platform Presto (Gr 5) with Asian Night finish. Canvas/Gesso Casegoods shown in Asian Night.

| Model #     | Qty | Description                          | Base<br>List Price | Base Ext<br>List Price | List Price<br>as Shown | Total<br>as Shown |
|-------------|-----|--------------------------------------|--------------------|------------------------|------------------------|-------------------|
| 235         | 2   | Britta Open Arm Guest Chair, Gr. 5   | \$1,366            | \$2,732                | \$1,662                | \$3,324           |
| 88-4848CT   | 1   | Strut Circular Top, HPL, Square Edge | \$873              | \$873                  | \$873                  | \$873             |
| 01-2228STR4 | 1   | Strut Table Legs (2 Pair, 4 Legs)    | \$2,470            | \$2,470                | \$2,470                | \$2,470           |
|             |     | TOTAL HPL                            | LIST               | \$6,075                |                        | \$6,667           |