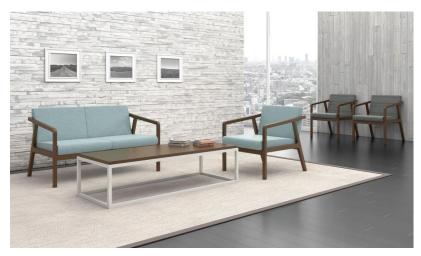

## Britta Typical 230-4

Prices based on March 27, 2023 Price List.

Finishes Shown: Britta shown in Pallas Solid Footing Seaform (Gr 6) and Athalie Bermuda (Gr 7) with Artisan Walnut Finish. Jot Tables shown in Artisan Walnut Finish with Oyster Metal Finish.

| Model #    | Qty | Description                         | Base<br>List Price | Base Ext<br>List Price | List Price<br>as Shown | Total<br>as Shown |
|------------|-----|-------------------------------------|--------------------|------------------------|------------------------|-------------------|
| 236        | 1   | Britta Open Arm Lounge Chair, Gr 6  | \$1,618            | \$1,618                | \$2,075                | \$2,075           |
| 2362       | 1   | Britta Open Arm Settee, Gr 6        | \$2,680            | \$2,680                | \$3,528                | \$3,528           |
| 235        | 2   | Britta Open Arm Guest Chair, Gr 7   | \$1,366            | \$2,732                | \$1,894                | \$3,788           |
| 410-2248MT | 1   | Jot Rectangular Cocktail Table, TFL | \$1,413            | \$1,413                | \$1,413                | \$1,413           |
|            |     | TOTAL TFL LIST                      |                    | \$8,443                |                        | \$10,804          |