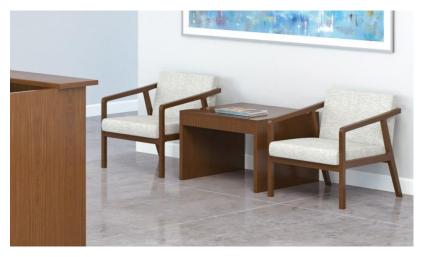

## Britta Typical 230-2

Prices based on March 27, 2023 Price List.

Finishes Shown: Britta Guest Seating shown in Maharam Pebble Wool Birch (discontinued) with Artisan Walnut. Aura Reception and Madera Occasional Table shown in Artisan Walnut.

| Model #   | Qty | Description                       | Base<br>List Price |         | List Price<br>as Shown | Total<br>as Shown |
|-----------|-----|-----------------------------------|--------------------|---------|------------------------|-------------------|
| 236       | 2   | Britta Open Arm Lounge Chair, COM | \$1,618            | \$3,236 | \$1,618                | \$3,236           |
| 14-2828LT | 1   | Madera Lamp Table                 | \$1,708            | \$1,708 | \$1,708                | \$1,708           |
|           |     | TOTAL VENEER/HPL LIST             |                    | \$4,944 |                        | \$4,944           |