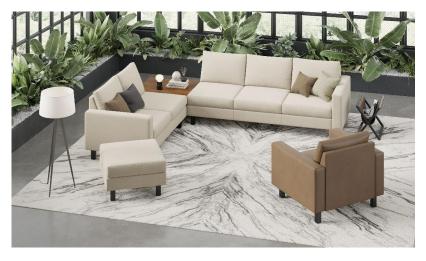

## Typical 620-8

Prices based on March 27, 2023 Price List.

Finishes Shown: Plush L-Grouping and Ottoman shown in Architex Purechinelle Meringue (Gr 6) with Black Metal Legs. Plush Club Chair shown in Architex Steed Mudslide (Gr 6) with Black Metal Legs. Plush Table shown in Artisan Walnut. Cush Pillows shown in Sina Pearson Rustic Fleece 528-81 Fleece (Gr 9), Architex Platform Anthracite (Gr 5), and Architex Platform Cacao (Gr 5).

| Model #     | Qty | Description                       |            | Base<br>List Price | Base Ext<br>List Price | List Price<br>as Shown | Total<br>as Shown |
|-------------|-----|-----------------------------------|------------|--------------------|------------------------|------------------------|-------------------|
| 6203R       | 1   | Plush Sofa, 1 Arm, Right, Gr 6    |            | \$5,835            | \$5,835                | \$8,706                | \$8,706           |
| 6202L       | 1   | Plush Settee, 1 Arm, Left, Gr 6   |            | \$4,209            | \$4,209                | \$6,428                | \$6,428           |
| 620-3333CGT | 1   | Plush Veneer Ganging Corner Table |            | \$2,073            | \$2,073                | \$2,073                | \$2,073           |
| 620-2626OT  | 1   | Plush Square Ottoman, Gr 6        |            | \$1,385            | \$1,385                | \$2,038                | \$2,038           |
| 620         | 1   | Plush Club Chair, Gr 6            |            | \$3,118            | \$3,118                | \$4,749                | \$4,749           |
| 01-1717TPS  | 4   | Cush Square Pillow, COM           |            | \$232              | \$928                  | \$232                  | \$928             |
|             |     |                                   | TOTAL LIST |                    | \$17,548               |                        | \$24,922          |