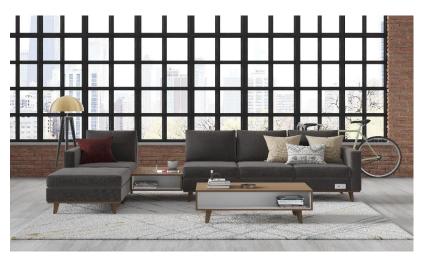

## Plush Typical 620-2

Prices based on March 27, 2023 Price List.

Finishes Shown: Architex Platform Anthracite (Gr 5). Tables shown in Oak Riftwood with Designer White Accents. Cush Square Pillows shown in Sina Pearson Rustic 528-81 Fleece (Gr 9) and Sina Pearson Rustic 528-28 Apple (Gr 9). Cush Rectangular Pillow textile has been discontinued; recommend Maharam Arcade 466447-001