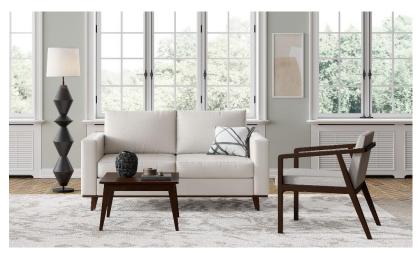

## Plush Typical 620-11

Prices based on March 27, 2023 Price List.

Finishes Shown: Plush shown in Green Hides Lena Stucco (Gr L1) with Espresso Plinth and Legs. Britta Chair shown in CF Stinson Olivia Cloud (Gr 3) with Espresso Finish. Britta Table shown in Espresso. Cush Pillow fabric discontinued, alternative recommendations Concertex Crosscut Helium and Knoll Textiles Vatera Sandbar.

| Model #     | Qty | Description                                                         | Base<br>List Price | Base Ext<br>List Price | List Price<br>as Shown | Total<br>as Shown |
|-------------|-----|---------------------------------------------------------------------|--------------------|------------------------|------------------------|-------------------|
| 6202        | 1   | Plush Settee, (PLINTH) Wood Plinth, (ICON) Four Wood<br>Legs, Gr L1 | \$4,656            | \$4,656                | \$8,220                | \$8,220           |
| 236         | 1   | Britta Open Arm Lounge Chair, Gr 3                                  | \$1,618            | \$1,618                | \$1,781                | \$1,781           |
| 231-2323SCT | 1   | Britta Veneer Small Square Cocktail Table, Square Edge              | \$1,420            | \$1,420                | \$1,420                | \$1,420           |
| 01-1717TPS  | 1   | Cush Square Pillow, COM                                             | \$232              | \$232                  | \$232                  | \$232             |
|             |     | TOTAL LIS                                                           | TOTAL LIST         |                        |                        | \$11,653          |