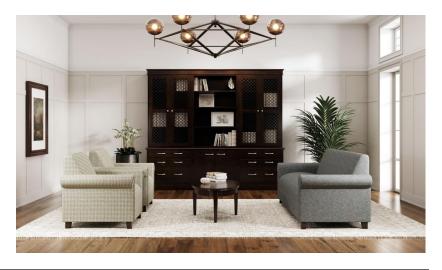

## Typical 400-30 Prices based on March 27, 2023 Price List.

Finishes/Fabrics Shown: Bakerstreet Club Chairs shown in Architex Aldgate Taupe (Discontinued) with Dark Forest Walnut Finish. Bakerstreet Sofa shown in Architex Glamis Glacier (Discontinued) with Dark Forest Walnut Finish. Jefferson Casegoods and Cicero Occasional Table shown in Dark Forest Walnut Finish.