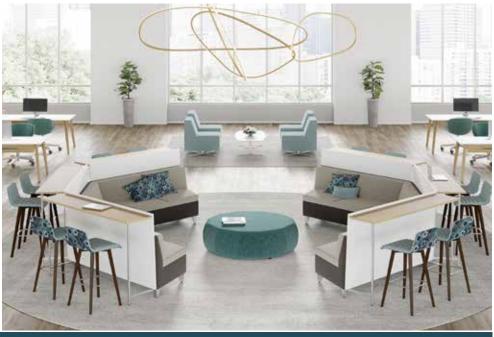

## Isla Typical 370-19

| Model #      | Qty | Description                                                                                             | Base List<br>Price | Base Ext<br>List Price | List Price<br>as Shown | Total as<br>Shown |
|--------------|-----|---------------------------------------------------------------------------------------------------------|--------------------|------------------------|------------------------|-------------------|
| 3792-45C     | 6   | Isla 45° Angled Settee with Chrome Legs, Armless,<br>Contrasting, Bistro Table with Platinum Legs, Gr 6 | \$4,060            | \$24,360               | \$6,826                | \$40,956          |
| 379NS        | 4   | Isla Swivel Club Chair, Armless Swivel, Gr 5                                                            | \$2,527            | \$10,108               | \$3,148                | \$12,592          |
| RU-4         | 1   | Runna Large Pouffe, Gr 5                                                                                | \$2,866            | \$2,866                | \$3,582                | \$3,582           |
| 01-2323TPS   | 3   | Cush Square Throw Pillow, Gr 8                                                                          | \$246              | \$738                  | \$679                  | \$2,037           |
| 01-1407TPR   | 1   | Cush Square Throw Pillow, Gr 5                                                                          | \$221              | \$221                  | \$412                  | \$412             |
| 720-2550SRTH | 1   | Bailey Soft Rectangular Cocktail Table, HPL                                                             | \$1,586            | \$1,586                | \$1,586                | \$1,586           |
| NAS-1C       | 12  | Natta Stool, Contrasting, Primary Gr 8, Accent Gr 5                                                     | \$1,343            | \$16,116               | \$1,919                | \$23,028          |
|              |     | TOTAL LIST                                                                                              |                    | \$55,995               |                        | \$85,249          |