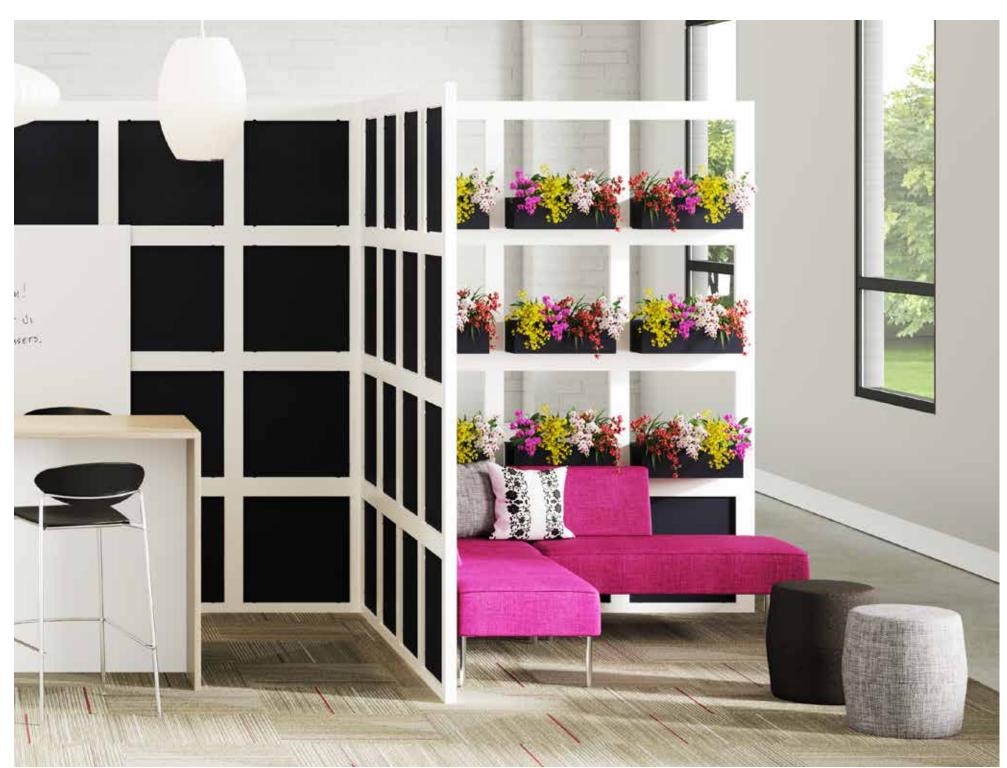

Square One can easily define space between workers and create areas or zones within the open plan to encourage collaboration or allow for focused work and conversations. Configurations range from huddle zones to privacy booths to meeting areas and beyond.

Add function without sacrificing beauty. Barn Doors, Acrylic Inserts, Tackable and Acoustical Panels, Dry Erase Boards, TV Mounts, Planter Boxes, and Power Centers give your space the ability for more privacy, collaboration, or brainstorming.

Personalize the space through add-ons like Planter Boxes, Dry Erase Boards, TV Mounts, or Acoustical, Acrylic, or Tackable Panels, and you have an instant inspiration cove that helps maximize productivity.