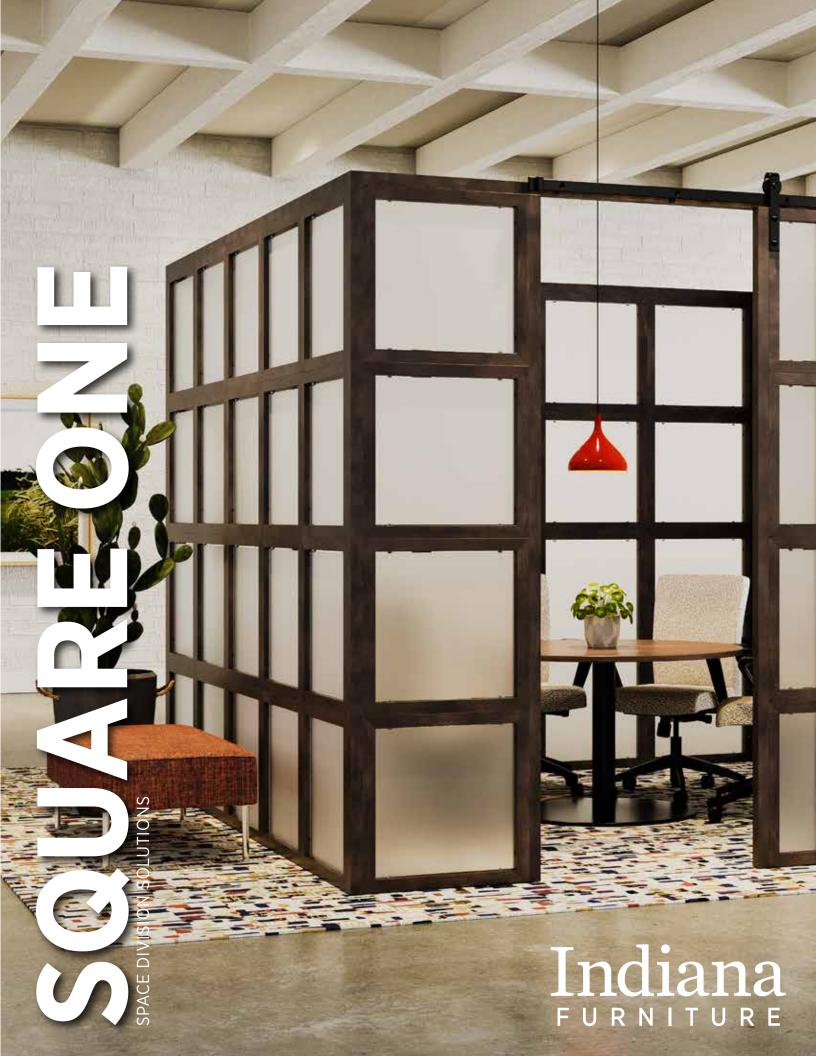

# A BASIC SHAPE THAT DOESN'T BOX YOU IN.

It all starts with a basic shape. A simple square that can be built up in a number of ways, allowing you the freedom to design functional works of art without the need for conventional construction.

Square One can easily define space between workers and create areas or zones within the open plan to encourage collaboration or allow for focused work and conversations. Configurations range from huddle zones to privacy booths to meeting areas and beyond.

# Space Division. Redefined.

There is something magical about small spaces that inspire us to think big.

Square One allows you to delineate space to heighten functionality and provide a balance between openness and privacy...a space where employees love to gather, brainstorm, re-energize, and more.

# Bring the Outdoors In.

The openness of Square One allows natural sunlight in and keeps the energy flowing.

With a solid wood construction, the product brings an unmistakable warmth and organic feel that can easily transcend the workspace from a confined walled office to an enlightening garden oasis.