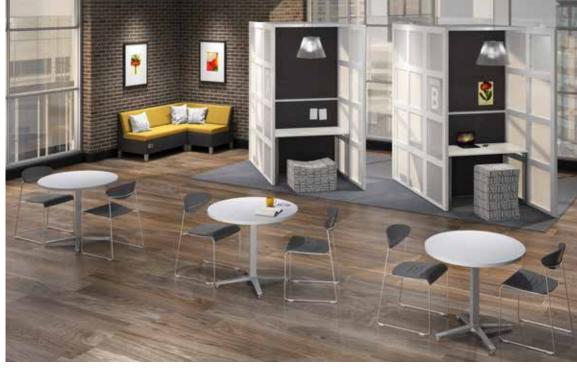

Square One can easily define space between workers and create areas or zones within the open plan to encourage collaboration or allow for focused work and conversations. Configurations range from huddle zones to privacy booths to meeting areas and beyond.

## Idea Starters: