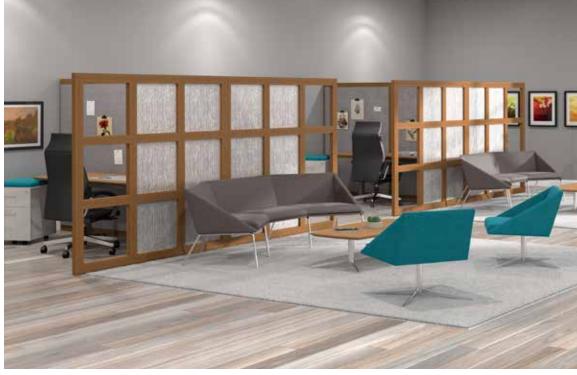

Add function without sacrificing beauty. Barn Doors, Acrylic Inserts, Tackable and Acoustical Panels, Dry Erase Boards, TV Mounts, Planter Boxes, and Power Centers give your space the ability for more privacy, collaboration, or brainstorming.

Personalize the space through add-ons like Planter Boxes, Dry Erase Boards, TV Mounts, or Acoustical, Acrylic, or Tackable Panels, and you have an instant inspiration cove that helps maximize productivity.