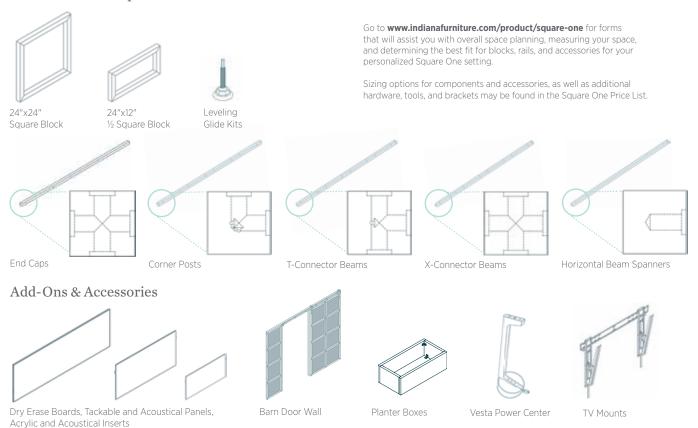

#### **Fundamental Components**

Add function without sacrificing beauty. Barn Doors, Acrylic Inserts, Tackable and Acoustical Panels, Dry Erase Boards, TV Mounts, Planter Boxes, and Power Centers give your space the ability for more privacy, collaboration, or brainstorming.