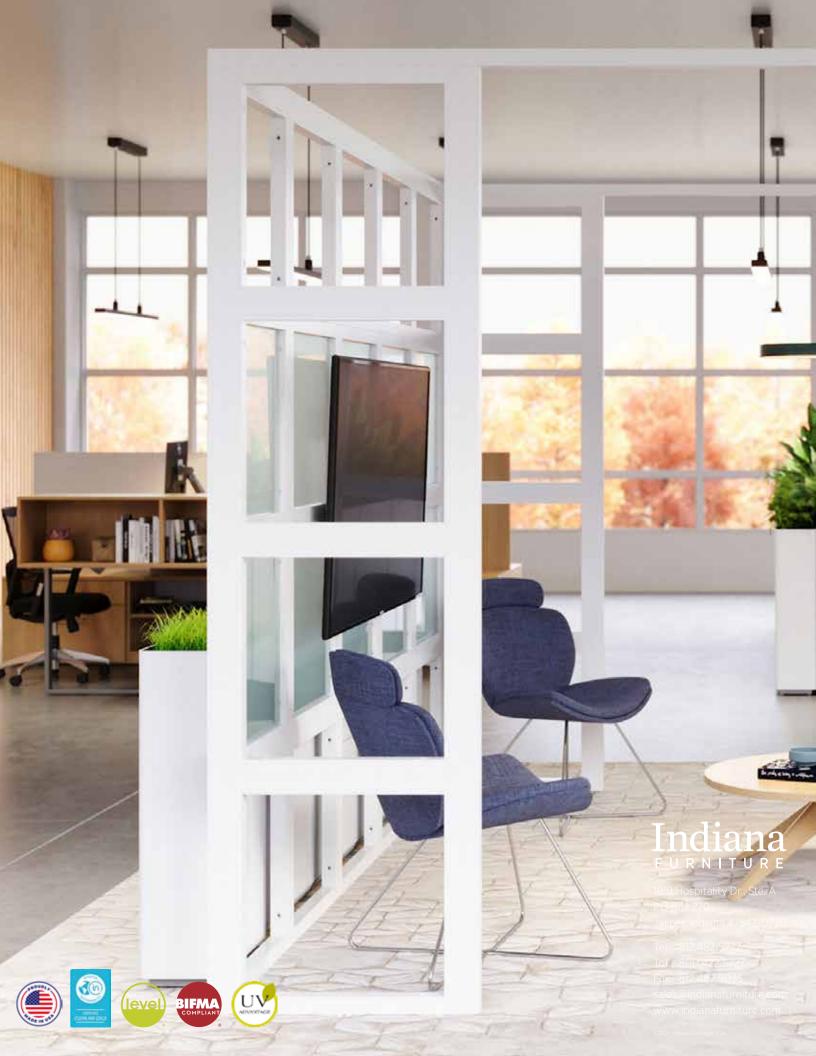

Add function without sacrificing beauty. Barn Doors, Acrylic Inserts, Tackable and Acoustical Panels, Dry Erase Boards, TV Mounts, Planter Boxes, and Power Centers give your space the ability for more privacy, collaboration, or brainstorming.

Personalize the space through add-ons like Planter Boxes, Dry Erase Boards, TV Mounts, or Acoustical, Acrylic, or Tackable Panels, and you have an instant inspiration cove that helps maximize productivity.