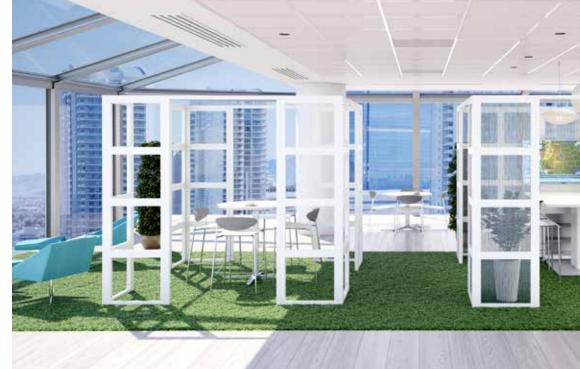

Square One can easily define space between workers and create areas or zones within the open plan to encourage collaboration or allow for focused work and conversations. Configurations range from huddle zones to privacy booths to meeting areas and beyond.

# Space Division. Redefined.

There is something magical about small spaces that inspire us to think big.

Square One allows you to delineate space to heighten functionality and provide a balance between openness and privacy...a space where employees love to gather, brainstorm, re-energize, and more.