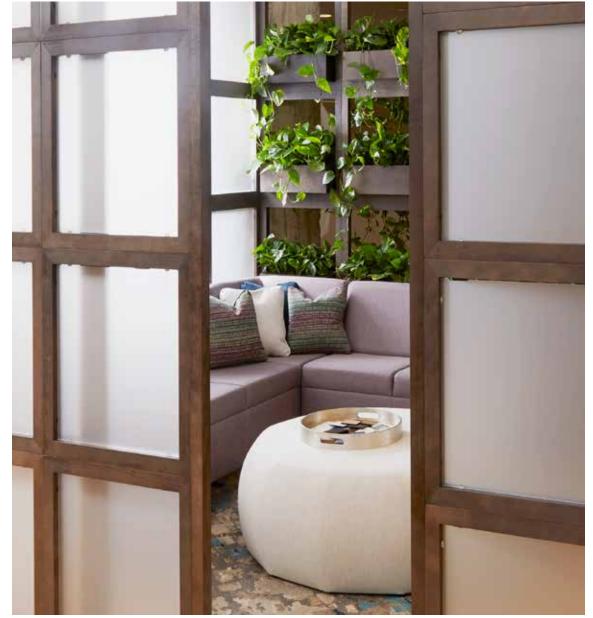

# Space Division. Redefined.

There is something magical about small spaces that inspire us to think big.

Square One allows you to delineate space to heighten functionality and provide a balance between openness and privacy...a space where employees love to gather, brainstorm, re-energize, and more.

Personalize the space through add-ons like Planter Boxes, Dry Erase Boards, TV Mounts, or Acoustical, Acrylic, or Tackable Panels, and you have an instant inspiration cove that helps maximize productivity.