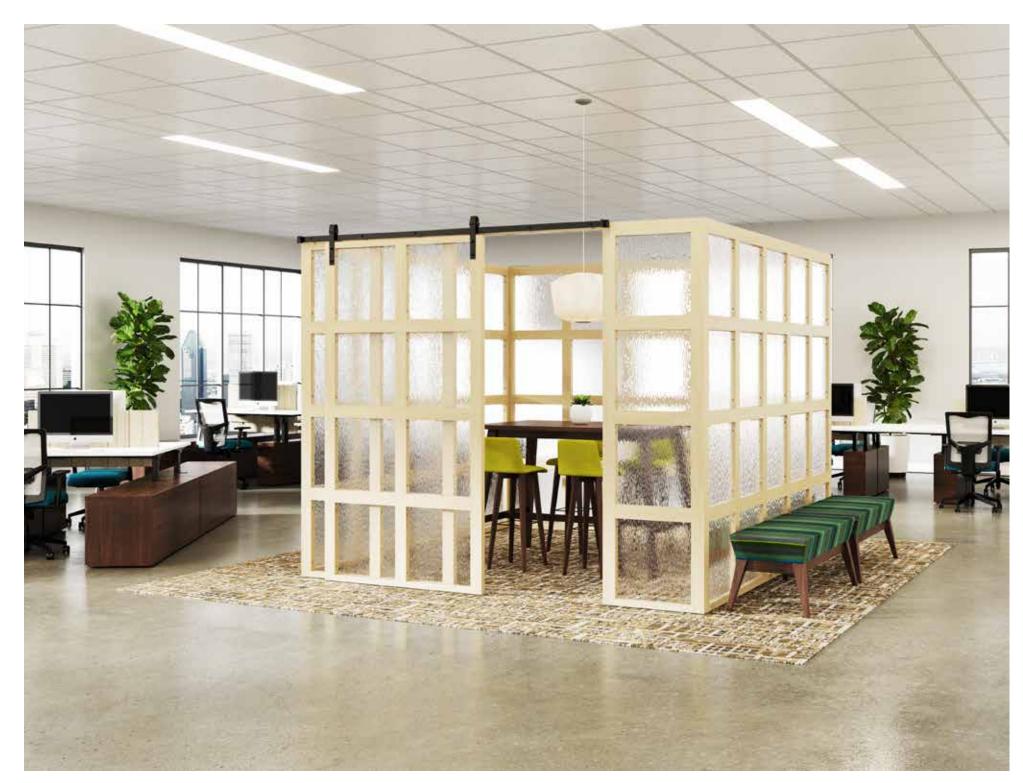

Square One can easily define space between workers and create areas or zones within the open plan to encourage collaboration or allow for focused work and conversations. Configurations range from huddle zones to privacy booths to meeting areas and beyond.

Personalize the space through add-ons like Planter Boxes, Dry Erase Boards, TV Mounts, or Acoustical, Acrylic, or Tackable Panels, and you have an instant inspiration cove that helps maximize productivity.

# Bring the Outdoors In.

The openness of Square One allows natural sunlight in and keeps the energy flowing.

With a solid wood construction, the product brings an unmistakable warmth and organic feel that can easily transcend the workspace from a confined walled office to an enlightening garden oasis.