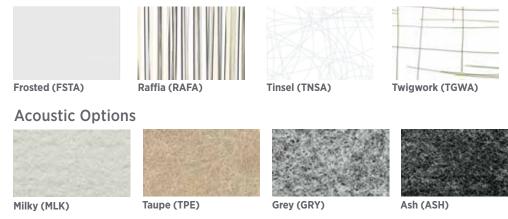

Welcome.

Welcome customers in an inviting and design-forward space. Square One adds an architectural element to any application, including the front entrance.

Square One extends simple sophistication with its ability to remain light and airy while still making a bold statement within the environment.







# Bring the Outdoors In.

The openness of Square One allows natural sunlight in and keeps the energy flowing.

With a solid wood construction, the product brings an unmistakable warmth and organic feel that can easily transcend the workspace from a confined walled office to an enlightening garden oasis.

## Statement of Line:

#### **Fundamental Components**



## Idea Starters:



## **Surface Material Options:**

### **Wood Finishes**



### **Acrylic Options**

Midnight Run (MNR)



Metropolis Sky (MTS)

#### **Hardware Finishes**

17-15 (Approximately 10'x10'x8')



## **Upholstery Options**

Our Tackable Panels give you complete freedom to dress up your Square One in the colors and designs of your choice. Select from a broad range of graded-in and contract upholsteries.

Inserts can be customized with a logo or design

Woven (WOVA)

Black (BLK)