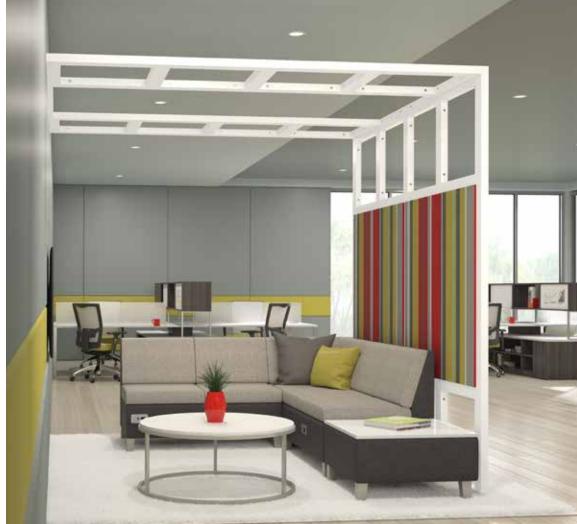

Square One can easily define space between workers and create areas or zones within the open plan to encourage collaboration or allow for focused work and conversations. Configurations range from huddle zones to privacy booths to meeting areas and beyond.

Add function without sacrificing beauty. Barn Doors, Acrylic Inserts, Tackable and Acoustical Panels, Dry Erase Boards, TV Mounts, Planter Boxes, and Power Centers give your space the ability for more privacy, collaboration, or brainstorming.

Personalize the space through add-ons like Planter Boxes, Dry Erase Boards, TV Mounts, or Acoustical, Acrylic, or Tackable Panels, and you have an instant inspiration cove that helps maximize productivity.