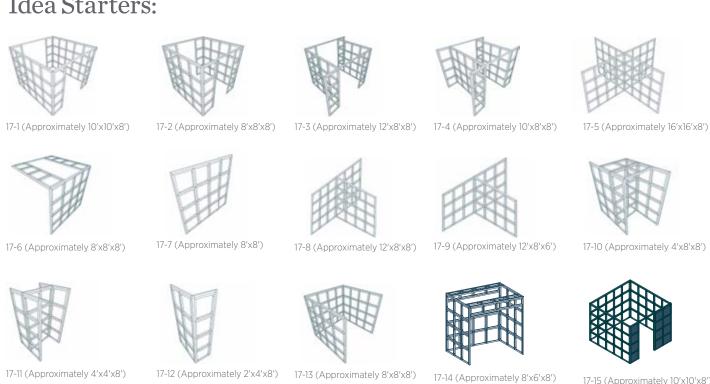

ckable Panels, and you have an instant inspiration cove that helps maximize productivity.







# A Warm Welcome.

Welcome customers in an inviting and design-forward space. Square One adds an architectural element to any application, including the front entrance.

Square One extends simple sophistication with its ability to remain light and airy while still making a bold statement within the environment.







# Bring the Outdoors In.

The openness of Square One allows natural sunlight in and keeps the energy flowing.

With a solid wood construction, the product brings an unmistakable warmth and organic feel that can easily transcend the workspace from a confined walled office to an enlightening garden oasis.

## Statement of Line:

#### **Fundamental Components**



## Idea Starters:



## **Surface Material Options:**

### **Wood Finishes**



### **Acrylic Options**

Midnight Run (MNR)



Metropolis Sky (MTS)

#### **Hardware Finishes**

17-15 (Approximately 10'x10'x8')



## **Upholstery Options**

Our Tackable Panels give you complete freedom to dress up your Square One in the colors and designs of your choice. Select from a broad range of graded-in and contract upholsteries.

Inserts can be customized with a logo or design

Woven (WOVA)

Black (BLK)