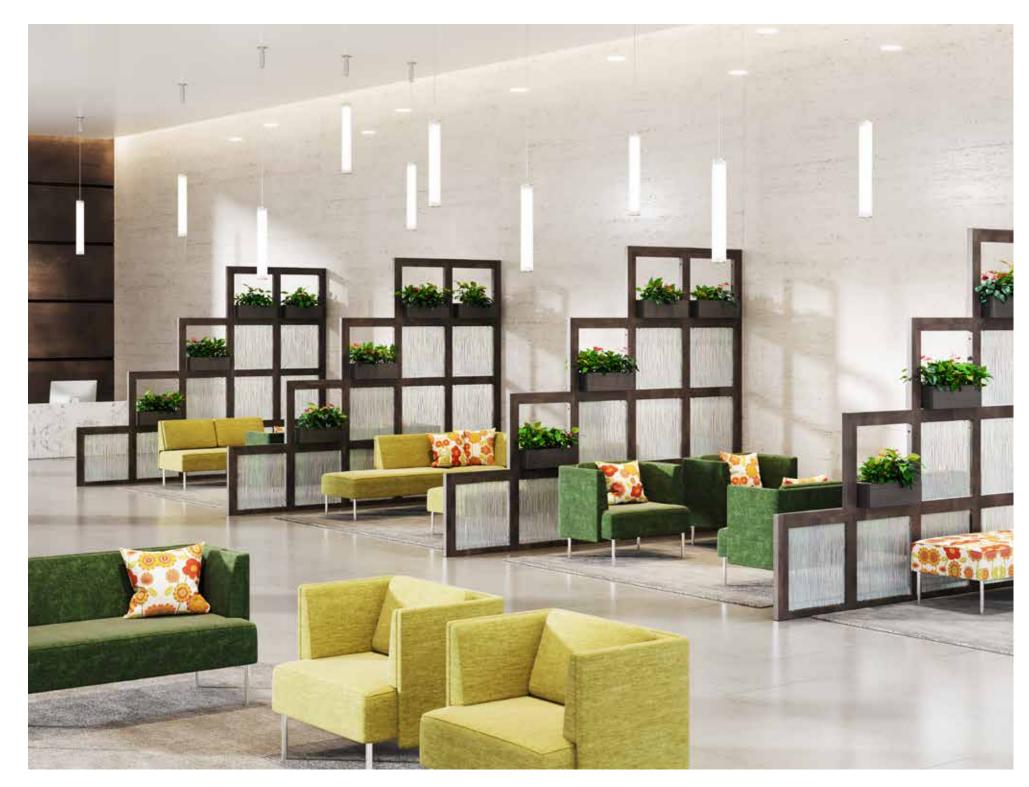

# A Warm Welcome.

Welcome customers in an inviting and design-forward space. Square One adds an architectural element to any application, including the front entrance.

Square One extends simple sophistication with its ability to remain light and airy while still making a bold statement within the environment.