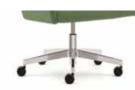

5-Star Polished Aluminum Swivel Base with Pneumatic Height Adjustment on Casters (SS5SA); with Auto Return on Glides (SS5SARA)

## 5-Star Base Caster/Glide Options:

Carpet Caster (BCC) Caster (BHC)

Black Soft Wheel

Chrome-Rimmed w/ Roll Control (CHRC)

Chrome Caster

Black Glides for All Surfaces (BG)