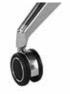

## 5-Star Base Caster/Glide Options:

Carpet Caster (BCC) Caster (BHC)

Black Soft Wheel

Chrome-Rimmed w/ Roll Control (CHRC)

Chrome Caster

Black Glides for All Surfaces (BG)