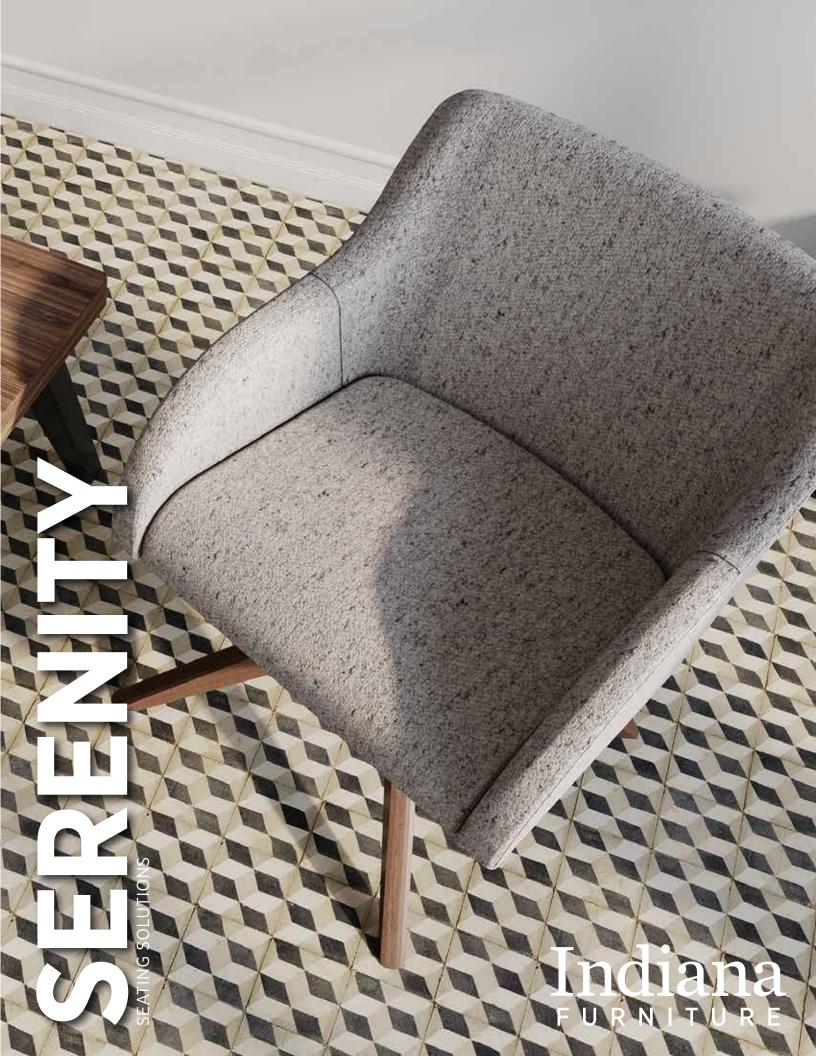

# PEACE + VERSATILITY.

Serenity is a subtle and understated upholstered chair with a sweeping form to provide superior comfort. The simple design makes it the perfect solution for a variety of applications including individual workspaces, meeting rooms, and more.

# Flowing Curves of Comfort.

The soft, subtle design of the Serenity Collection provides versatility while the sweeping form offers superior comfort.

With multiple arm and base options, and a nearly endless combination of wood finishes and textiles, this chair is easy to personalize to your design style, making it the perfect option for a broad range applications.