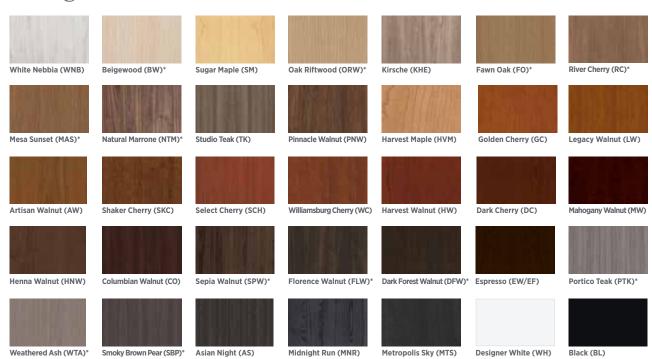

## 4-Leg Wood Base Finishes:

<sup>\*</sup> Wood Finish used on Rocker is Low Sheen