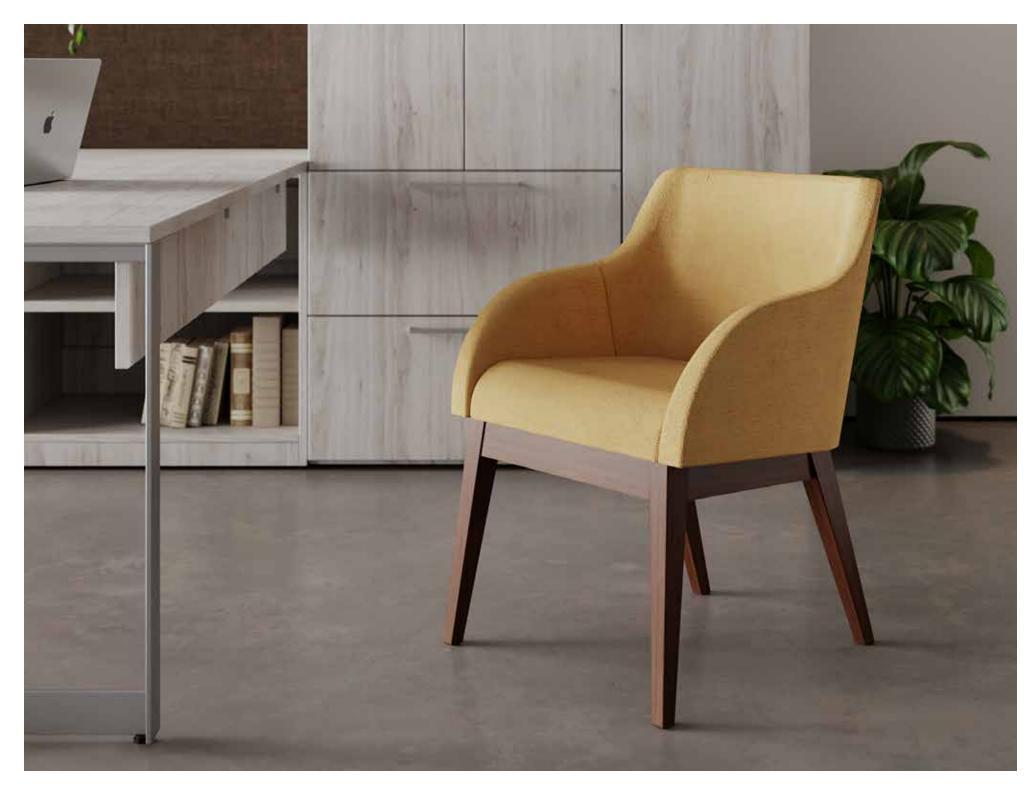

#### Personalize the style:

- Integrated Arm and Armless Models
- Available in 5 Base Options, Ranging from Wood to Polished Aluminum, and 4-Leg to 5-Star Bases with Casters
- Choose from a Broad Selection of Wood Finishes and Graded-In and Contract Upholsteries, including Fabric, Vinyl, and Leather

#### Base Options:

4-Leg Wood Base (SN4L)

4-Star High Polished Aluminum Swivel Base w/Glides (SL4SA)

4-Star Wood Swivel Base: Blonde Oak (SSBO) or Spiced Walnut (SSSPW)

4-Star Low Polished Aluminum Swivel Base with Glides (SS4SA)