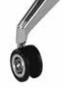

## 5-Star Base Caster/Glide Options:

Carpet Caster (BCC) Caster (BHC)

Black Soft Wheel

Chrome-Rimmed w/ Roll Control (CHRC)

Chrome Caster

Black Glides for All Surfaces (BG)