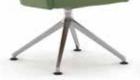

#### Base Options:

4-Leg Wood Base (SN4L)

4-Star High Polished Aluminum Swivel Base w/Glides (SL4SA)

4-Star Wood Swivel Base: Blonde Oak (SSBO) or Spiced Walnut (SSSPW)

4-Star Low Polished Aluminum Swivel Base with Glides (SS4SA)

5-Star Polished Aluminum Swivel Base with Pneumatic Height Adjustment on Casters (SS5SA); with Auto Return on Glides (SS5SARA)

## 5-Star Base Caster/Glide Options:

Carpet Caster (BCC) Caster (BHC)

Black Soft Wheel

Chrome-Rimmed w/ Roll Control (CHRC)

Chrome Caster

Black Glides for All Surfaces (BG)