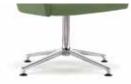

#### Base Options:

4-Leg Wood Base (SN4L)

4-Star High Polished Aluminum Swivel Base w/Glides (SL4SA)

4-Star Wood Swivel Base: Blonde Oak (SSBO) or Spiced Walnut (SSSPW)

4-Star Low Polished Aluminum Swivel Base with Glides (SS4SA)

5-Star Polished Aluminum Swivel Base with Pneumatic Height Adjustment on Casters (SS5SA); with Auto Return on Glides (SS5SARA)