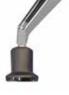

#### Base Options:

4-Leg Wood Base (SN4L)

4-Star High Polished Aluminum Swivel Base w/Glides (SL4SA)

4-Star Wood Swivel Base: Blonde Oak (SSBO) or Spiced Walnut (SSSPW)

4-Star Low Polished Aluminum Swivel Base with Glides (SS4SA)