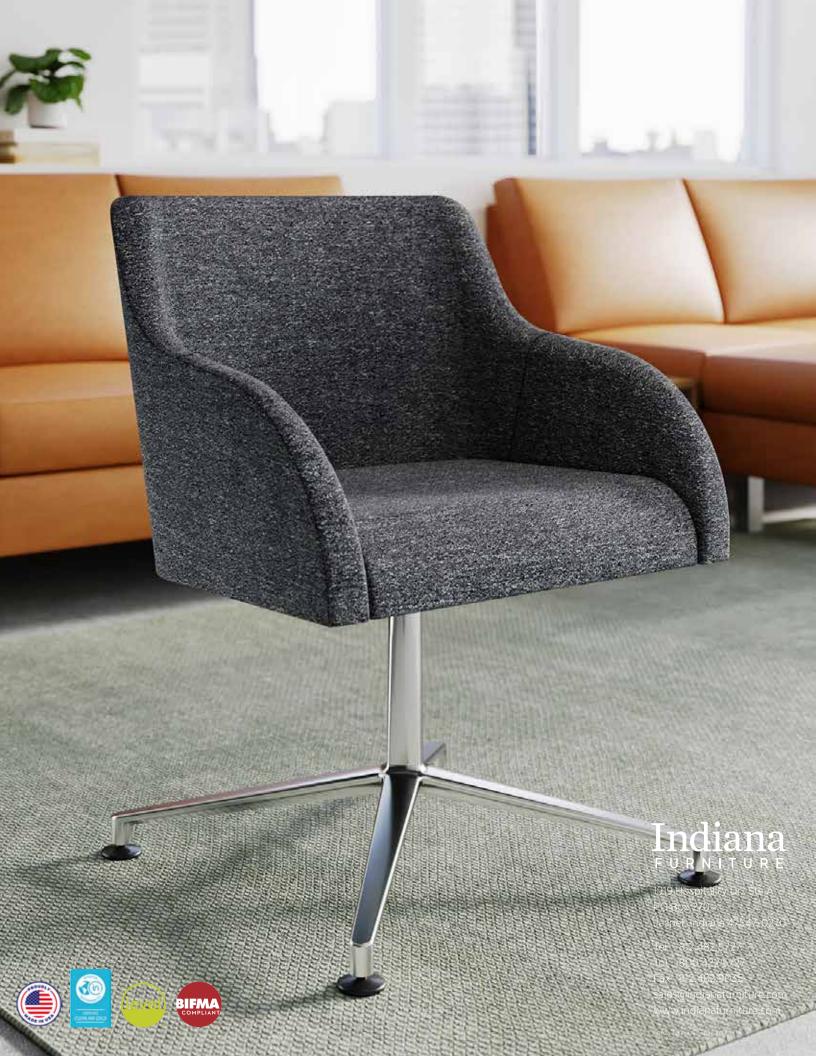

# PEACE + VERSATILITY.

Serenity is a subtle and understated upholstered chair with a sweeping form to provide superior comfort. The simple design makes it the perfect solution for a variety of applications including individual workspaces, meeting rooms, and more.

#### Personalize the style:

- Integrated Arm and Armless Models
- Available in 5 Base Options, Ranging from Wood to Polished Aluminum, and 4-Leg to 5-Star Bases with Casters
- Choose from a Broad Selection of Wood Finishes and Graded-In and Contract Upholsteries, including Fabric, Vinyl, and Leather

5-Star Polished Aluminum Swivel Base with Pneumatic Height Adjustment on Casters (SS5SA); with Auto Return on Glides (SS5SARA)