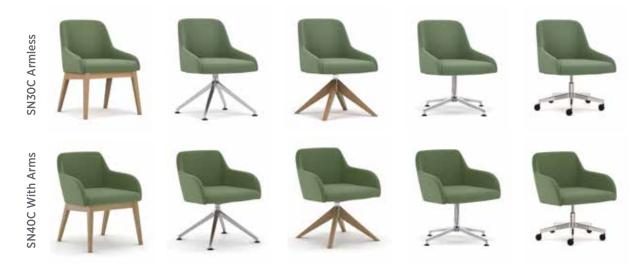

#### Personalize the style:

- Integrated Arm and Armless Models
- Available in 5 Base Options, Ranging from Wood to Polished Aluminum, and 4-Leg to 5-Star Bases with Casters
- Choose from a Broad Selection of Wood Finishes and Graded-In and Contract Upholsteries, including Fabric, Vinyl, and Leather

## Arm Options:

#### Base Options:

4-Leg Wood Base (SN4L)

4-Star High Polished Aluminum Swivel Base w/Glides (SL4SA)

4-Star Wood Swivel Base: Blonde Oak (SSBO) or Spiced Walnut (SSSPW)

4-Star Low Polished Aluminum Swivel Base with Glides (SS4SA)

5-Star Polished Aluminum Swivel Base with Pneumatic Height Adjustment on Casters (SS5SA); with Auto Return on Glides (SS5SARA)