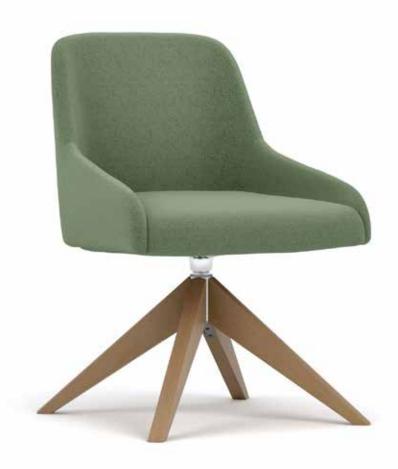

## Arm Options:

#### Base Options:

4-Leg Wood Base (SN4L)

4-Star High Polished Aluminum Swivel Base w/Glides (SL4SA)

4-Star Wood Swivel Base: Blonde Oak (SSBO) or Spiced Walnut (SSSPW)

4-Star Low Polished Aluminum Swivel Base with Glides (SS4SA)