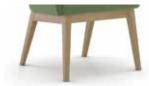

#### Base Options:

4-Leg Wood Base (SN4L)

4-Star High Polished Aluminum Swivel Base w/Glides (SL4SA)

4-Star Wood Swivel Base: Blonde Oak (SSBO) or Spiced Walnut (SSSPW)

4-Star Low Polished Aluminum Swivel Base with Glides (SS4SA)

## 4-Leg Wood Base Finishes:

<sup>\*</sup> Wood Finish used on Rocker is Low Sheen