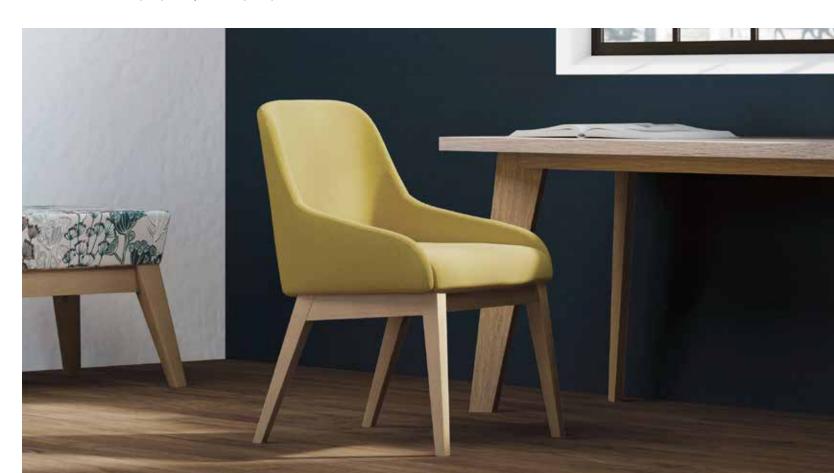

# PEACE + VERSATILITY.

Serenity is a subtle and understated upholstered chair with a sweeping form to provide superior comfort. The simple design makes it the perfect solution for a variety of applications including individual workspaces, meeting rooms, and more.

#### Personalize the style:

- Integrated Arm and Armless Models
- Available in 5 Base Options, Ranging from Wood to Polished Aluminum, and 4-Leg to 5-Star Bases with Casters
- Choose from a Broad Selection of Wood Finishes and Graded-In and Contract Upholsteries, including Fabric, Vinyl, and Leather

# Flowing Curves of Comfort.

The soft, subtle design of the Serenity Collection provides versatility while the sweeping form offers superior comfort.

With multiple arm and base options, and a nearly endless combination of wood finishes and textiles, this chair is easy to personalize to your design style, making it the perfect option for a broad range applications.

#### Base Options:

4-Leg Wood Base (SN4L)

4-Star High Polished Aluminum Swivel Base w/Glides (SL4SA)

4-Star Wood Swivel Base: Blonde Oak (SSBO) or Spiced Walnut (SSSPW)

4-Star Low Polished Aluminum Swivel Base with Glides (SS4SA)