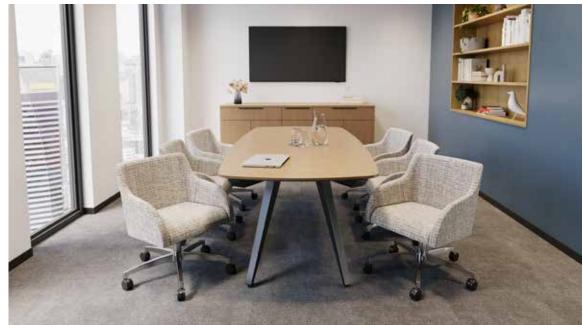

5-Star Polished Aluminum Swivel Base with Pneumatic Height Adjustment on Casters (SS5SA); with Auto Return on Glides (SS5SARA)

## 5-Star Base Caster/Glide Options:

Carpet Caster (BCC) Caster (BHC)

Black Soft Wheel

Chrome-Rimmed w/ Roll Control (CHRC)

Chrome Caster

Black Glides for All Surfaces (BG)