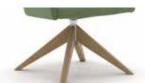

#### Base Options:

4-Leg Wood Base (SN4L)

4-Star High Polished Aluminum Swivel Base w/Glides (SL4SA)

4-Star Wood Swivel Base: Blonde Oak (SSBO) or Spiced Walnut (SSSPW)

4-Star Low Polished Aluminum Swivel Base with Glides (SS4SA)

## 4-Leg Wood Base Finishes:

<sup>\*</sup> Wood Finish used on Rocker is Low Sheen