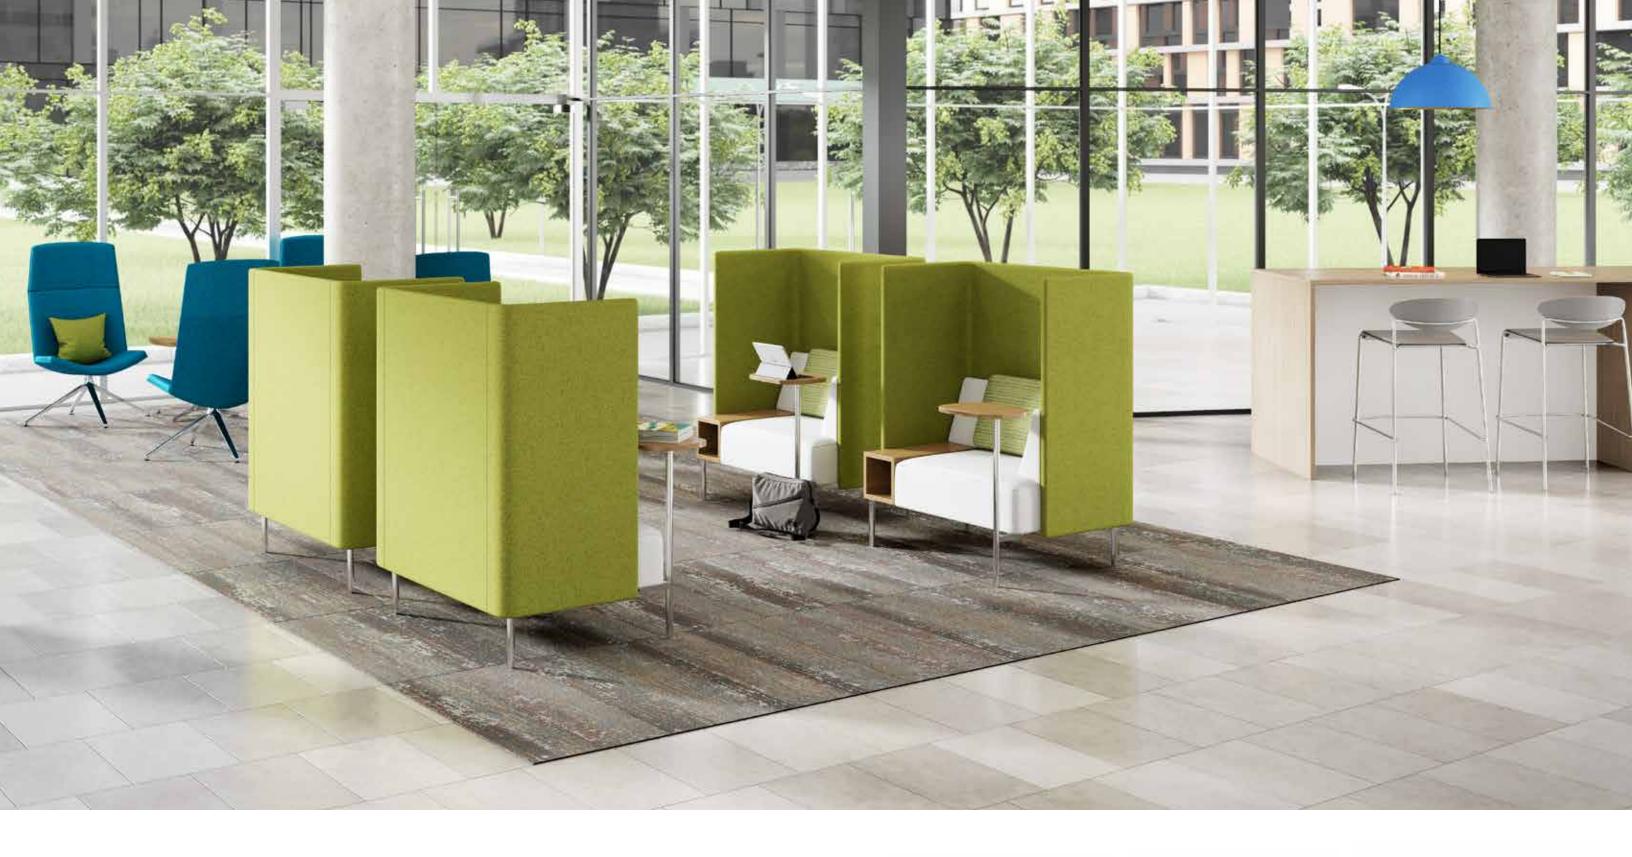

## Open. Private. And Everything In Between.

With the choice of low or high surround panels, providing spaces to accommodate private nooks, quick interactions, or casual conversations has never been easier.

Add function to your setting with ganging tables, tablet arms, and power ports. Optional pillow backs provide additional support and are available as a contrasting design element.

## Flex the Function of Your Space.

KickStart allows you to delineate space to heighten functionality and provide a balance between openness and privacy, while adding more style and character to the overall work environment.

Support ongoing collaboration, create relaxing areas to take a break and re-energize, or bring comfort to a learning/training area. KickStart seamlessly integrates with other products to create a cohesive environment.