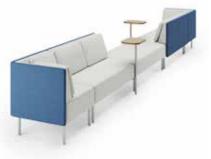

Add function to your setting with ganging tables, tablet arms, and power ports. Optional pillow backs provide additional support and are available as a contrasting design element.

Support ongoing collaboration, create relaxing areas to take a break and re-energize, or bring comfort to a learning/training area. KickStart seamlessly integrates with other products to create a cohesive environment.