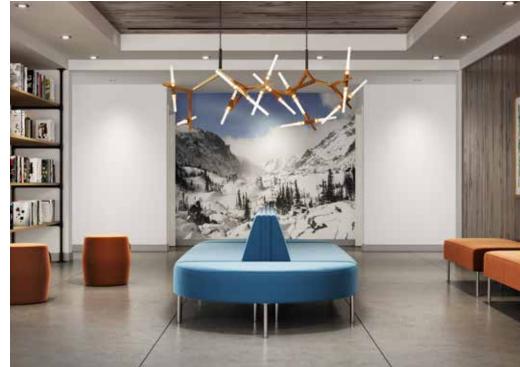

## Flex the Function of Your Space.

KickStart allows you to delineate space to heighten functionality and provide a balance between openness and privacy, while adding more style and character to the overall work environment.

Support ongoing collaboration, create relaxing areas to take a break and re-energize, or bring comfort to a learning/training area. KickStart seamlessly integrates with other products to create a cohesive environment.