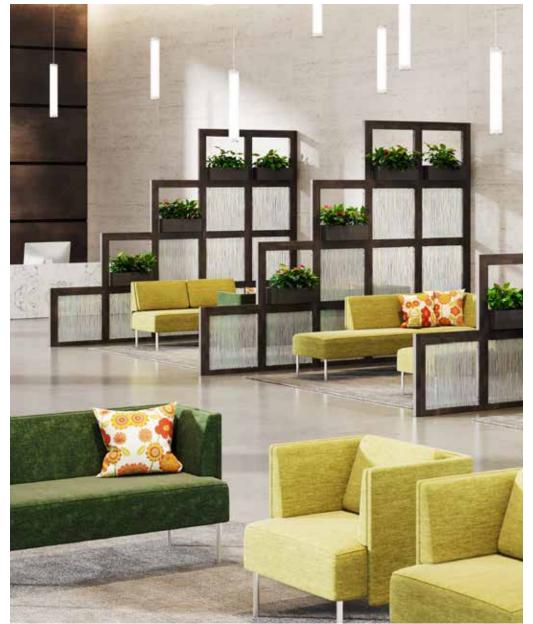

## Greet Interactions in Style.

Whether you're looking to express your casual or sophisticated side, KickStart features a versatile offering of functional, yet tailored pieces that allow you to effortlessly outfit a range of design styles.

Create a welcoming front entrance, lay out a cohesive lobby, or bring coziness to a library or gathering spot. KickStart packages great looks with practicality to meet the needs of today's multi-use spaces.

## Open. Private. And Everything In Between.

With the choice of low or high surround panels, providing spaces to accommodate private nooks, quick interactions, or casual conversations has never been easier.