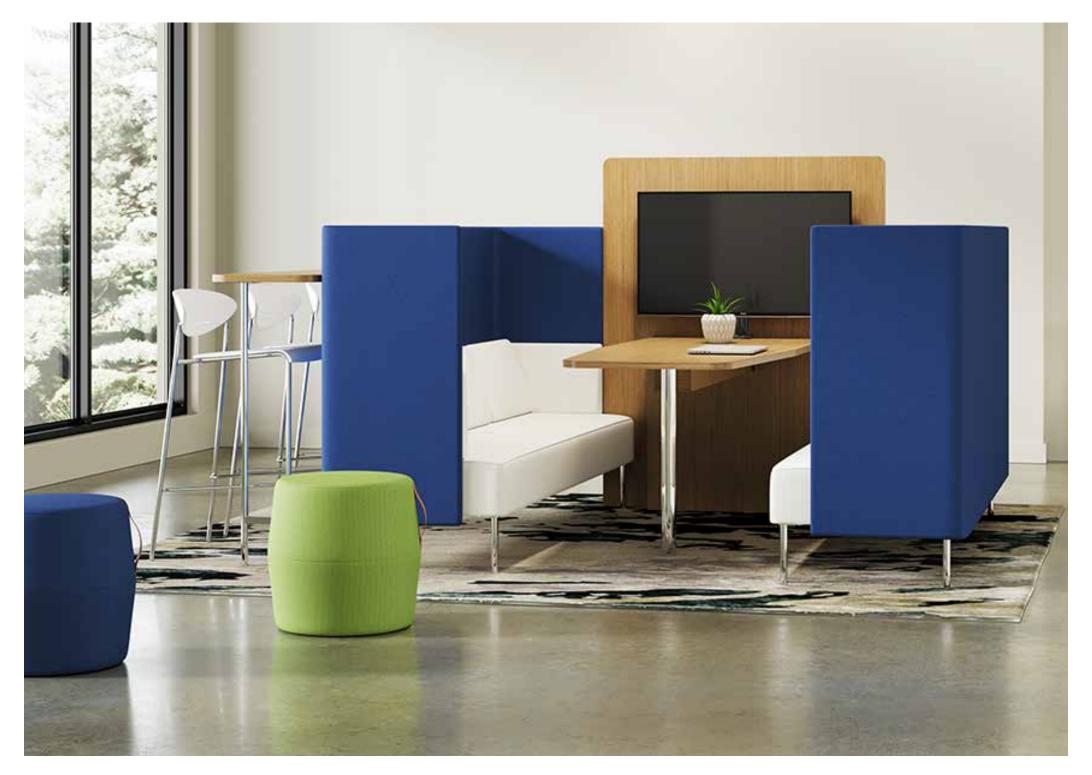

## Open. Private. And Everything In Between.

With the choice of low or high surround panels, providing spaces to accommodate private nooks, quick interactions, or casual conversations has never been easier.

Add function to your setting with ganging tables, tablet arms, and power ports. Optional pillow backs provide additional support and are available as a contrasting design element.

## Flex the Function of Your Space.

KickStart allows you to delineate space to heighten functionality and provide a balance between openness and privacy, while adding more style and character to the overall work environment.

Support ongoing collaboration, create relaxing areas to take a break and re-energize, or bring comfort to a learning/training area. KickStart seamlessly integrates with other products to create a cohesive environment.