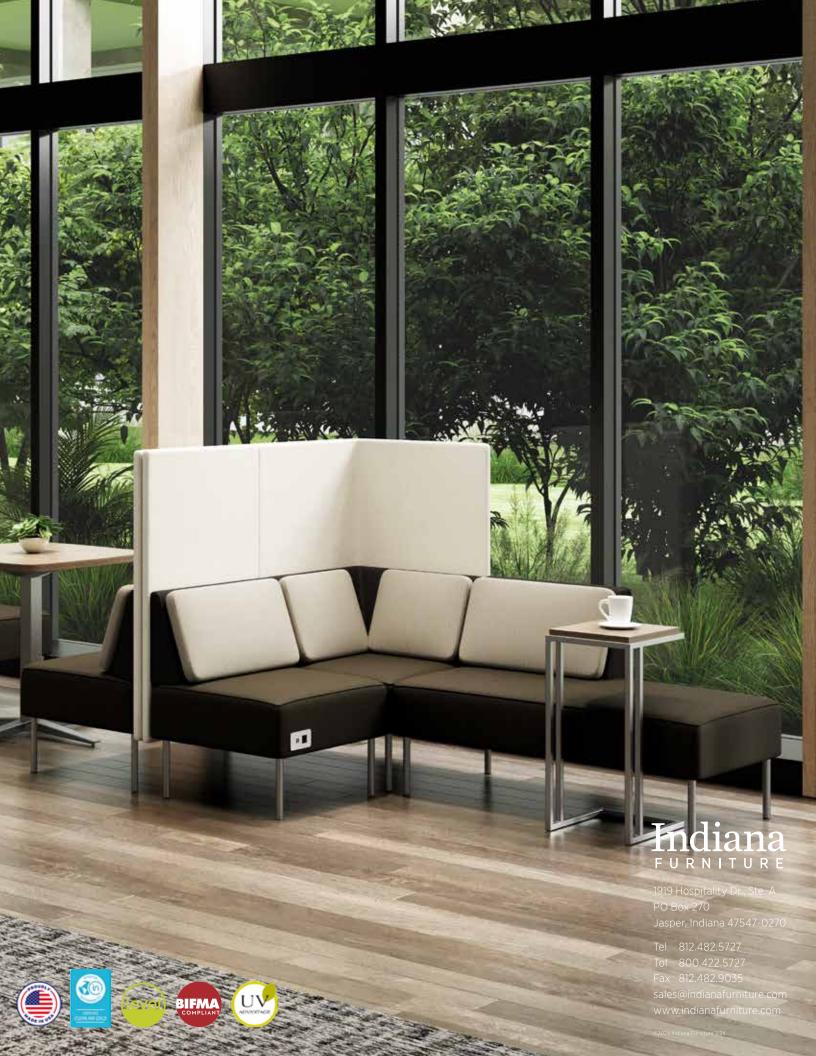

# KICKSTART MORE CONVERSATIONS. BIGGER IDEAS. AND YOUR BUSINESS.

KickStart's flexible lounge and table offerings combine with collaborative elements to create inviting spaces for people to gather, work, re-energize, and learn.

## Open. Private. And Everything In Between.

With the choice of low or high surround panels, providing spaces to accommodate private nooks, quick interactions, or casual conversations has never been easier.

Add function to your setting with ganging tables, tablet arms, and power ports. Optional pillow backs provide additional support and are available as a contrasting design element.

## Flex the Function of Your Space.

KickStart allows you to delineate space to heighten functionality and provide a balance between openness and privacy, while adding more style and character to the overall work environment.