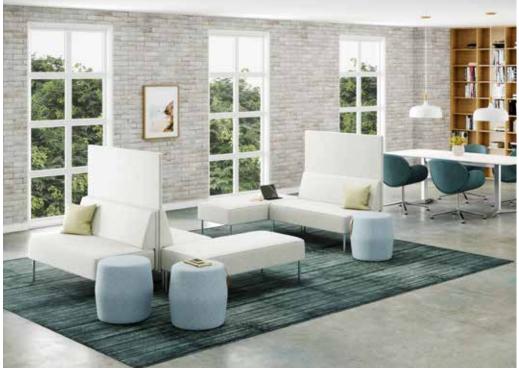

## Greet Interactions in Style.

Whether you're looking to express your casual or sophisticated side, KickStart features a versatile offering of functional, yet tailored pieces that allow you to effortlessly outfit a range of design styles.

Create a welcoming front entrance, lay out a cohesive lobby, or bring coziness to a library or gathering spot. KickStart packages great looks with practicality to meet the needs of today's multi-use spaces.