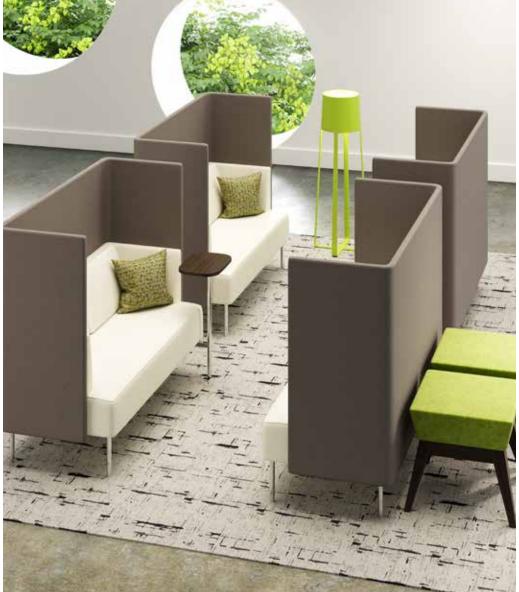

## Open. Private. And Everything In Between.

With the choice of low or high surround panels, providing spaces to accommodate private nooks, quick interactions, or casual conversations has never been easier.

Add function to your setting with ganging tables, tablet arms, and power ports. Optional pillow backs provide additional support and are available as a contrasting design element.

### **Modular Components**

Center Panels

Showcase Your Style:

KickStart lets you personalize the application of upholsteries. Choose a single fabric or contrast multiple fabrics to create a look that's all your own.