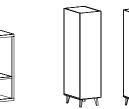

#### A Twist of Flair.

Add Iconic's one-of-a-kind Twisted Bookcases to your setting to add interest.

Available in left or right, 51"H or 72"H, and with an optional interior cabinet accent.

Available with an optional interior cabinet accent, black or chrome accents, and in multiple heights.