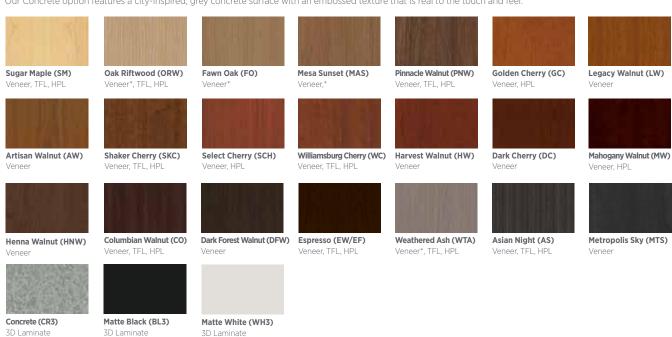

# **Surface Materials:**

## Veneer and Laminate Options

Our veneer options feature our UV topcoat finish, UVAdvantage. The result is a low-emitting finish that provides exceptional depth, clarity, durability, and chemical resistance throughout the life of the product. 3D laminate surfaces eliminate the need for edge banding, visible seams, and special edge treatments. Our Matte White and Matte Black options are not only durable, they leave no fingerprints. The matte, soft touch finish will add a sense of luxury, beauty, and style to any interior space. Our Concrete option features a city-inspired, grey concrete surface with an embossed texture that is real to the touch and feel.

# **Accent Laminate Options**

\* Veneer is Low Sheen