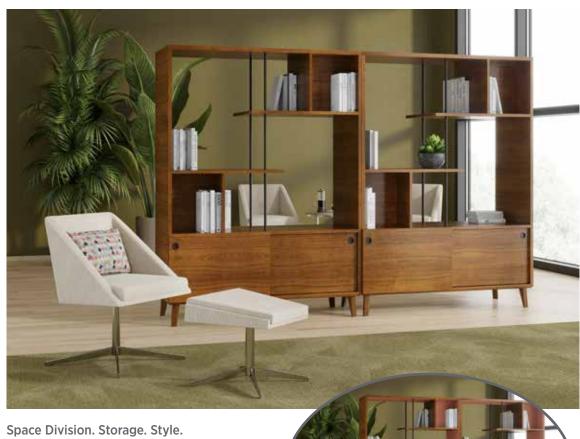

#### Create Inspiring Destinations.

Iconic's storage pieces make it easy to add furniture in shared spaces to provide additional seating or filing.

Iconic's Storage Dividers provide design and function in a variety of applications. Use them in collaborative spaces to delineate space between settings or place them against a wall for additional storage.