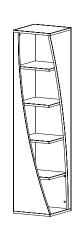

#### A Twist of Flair.

Add Iconic's one-of-a-kind Twisted Bookcases to your setting to add interest.

Available in left or right, 51"H or 72"H, and with an optional interior cabinet accent.

Available with an optional interior cabinet accent, black or chrome accents, and in multiple heights.