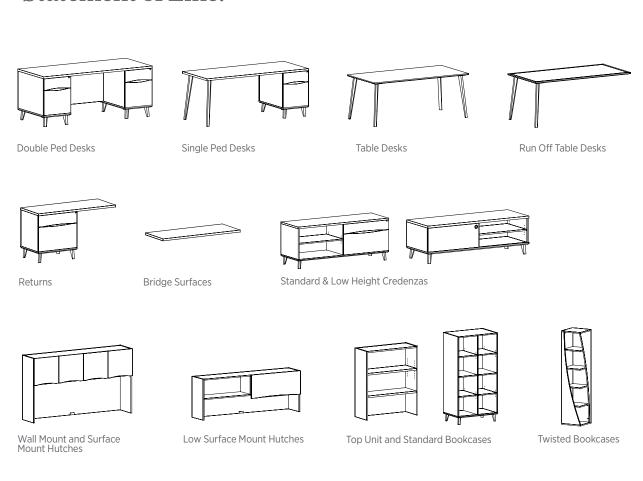

Select from a variety of table, double, and single pedestal desks, run-off surfaces, returns, bridges, credenzas, storage dividers, bookcases, and hutches, along with a wide variety of options and accessories to personalize a broad range of applications.

#### A Twist of Flair.

Add Iconic's one-of-a-kind Twisted Bookcases to your setting to add interest.

Available in left or right, 51"H or 72"H, and with an optional interior cabinet accent.

# Statement of Line:

Freestanding and Low Surface Mount Open Storage/Dividers

Storage/Wardrobes

L-Shelves

Component Cushions

Tackboards

Power/Data Accessories

Task Lighting