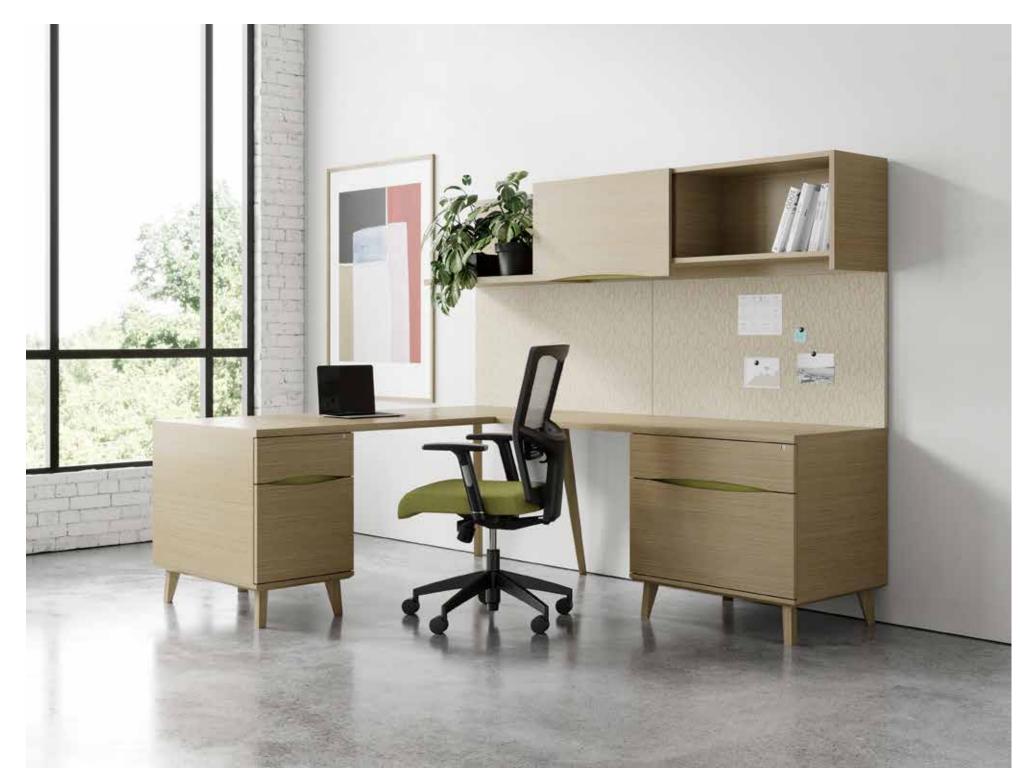

Select from a variety of table, double, and single pedestal desks, run-off surfaces, returns, bridges, credenzas, storage dividers, bookcases, and hutches, along with a wide variety of options and accessories to personalize a broad range of applications.

# Broad Flexibility.

Iconic's strength is in the flexibility and broad range of usage. Create a signature look for the C-Suite. Connect a team to foster productivity. Delineate space in collaborative areas. Outfit small meeting or huddle rooms, or simply add storage with flair.