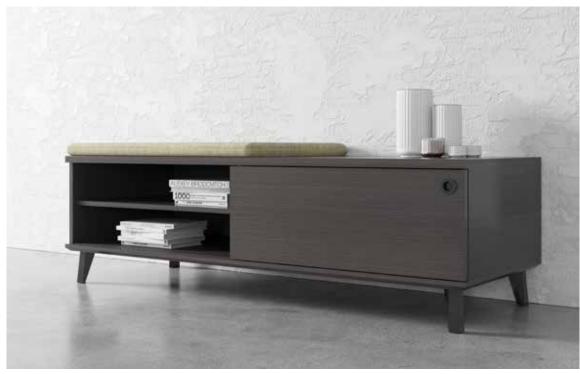

#### Create Inspiring Destinations.

Iconic's storage pieces make it easy to add furniture in shared spaces to provide additional seating or filing.

Iconic's Storage Dividers provide design and function in a variety of applications. Use them in collaborative spaces to delineate space between settings or place them against a wall for additional storage.

Available with an optional interior cabinet accent, black or chrome accents, and in multiple heights.