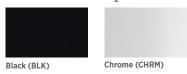

Available with an optional interior cabinet accent, black or chrome accents, and in multiple heights.

## **Metal Finish Options**