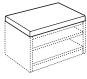

#### Create Inspiring Destinations.

Iconic's storage pieces make it easy to add furniture in shared spaces to provide additional seating or filing.

Iconic's Storage Dividers provide design and function in a variety of applications. Use them in collaborative spaces to delineate space between settings or place them against a wall for additional storage.

Available with an optional interior cabinet accent, black or chrome accents, and in multiple heights.