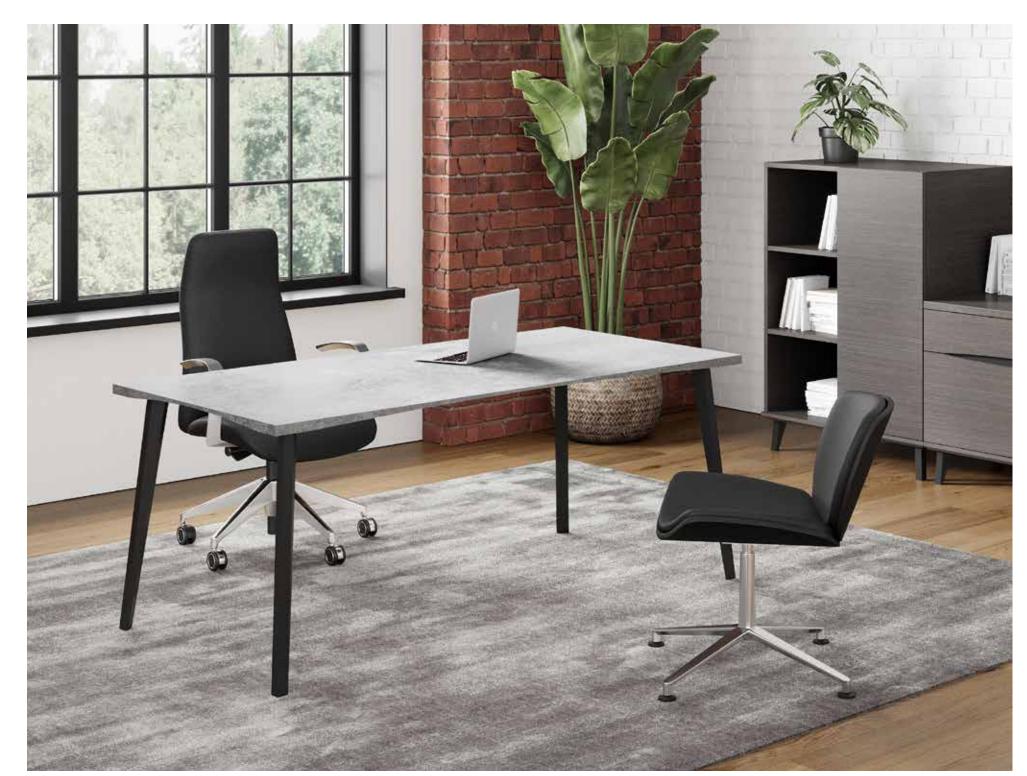

# WHAT LEGENDS ARE MADE OF.

With a nod to the '50s and '60s, Iconic's clean lines, tapered legs, and unexpected details present a timeless, approachable quality while being suited to outfit a multitude of areas, including private office, open plan/benching, storage components, small meeting areas, and ancillary spaces.

# Broad Flexibility.

Iconic's strength is in the flexibility and broad range of usage. Create a signature look for the C-Suite. Connect a team to foster productivity. Delineate space in collaborative areas. Outfit small meeting or huddle rooms, or simply add storage with flair.