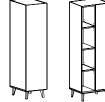

#### A Twist of Flair.

Add Iconic's one-of-a-kind Twisted Bookcases to your setting to add interest.

Available in left or right, 51"H or 72"H, and with an optional interior cabinet accent.

Available with an optional interior cabinet accent, black or chrome accents, and in multiple heights.