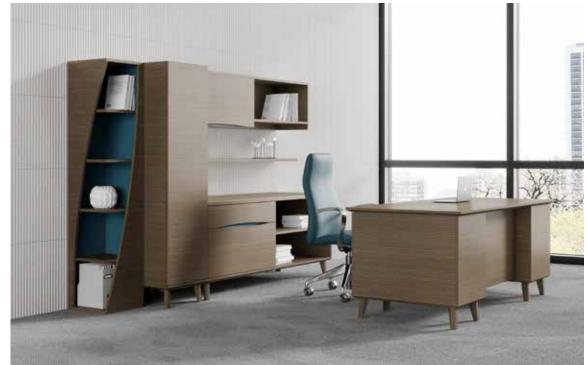

#### A Twist of Flair.

Add Iconic's one-of-a-kind Twisted Bookcases to your setting to add interest.

Available in left or right, 51"H or 72"H, and with an optional interior cabinet accent.

#### Create Inspiring Destinations.

Iconic's storage pieces make it easy to add furniture in shared spaces to provide additional seating or filing.

Iconic's Storage Dividers provide design and function in a variety of applications. Use them in collaborative spaces to delineate space between settings or place them against a wall for additional storage.

Available with an optional interior cabinet accent, black or chrome accents, and in multiple heights.