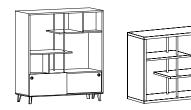

#### Create Inspiring Destinations.

Iconic's storage pieces make it easy to add furniture in shared spaces to provide additional seating or filing.

Iconic's Storage Dividers provide design and function in a variety of applications. Use them in collaborative spaces to delineate space between settings or place them against a wall for additional storage.

Available with an optional interior cabinet accent, black or chrome accents, and in multiple heights.