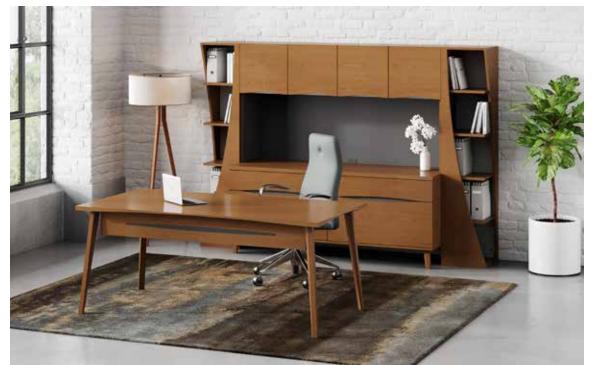

# WHAT LEGENDS ARE MADE OF.

With a nod to the '50s and '60s, Iconic's clean lines, tapered legs, and unexpected details present a timeless, approachable quality while being suited to outfit a multitude of areas, including private office, open plan/benching, storage components, small meeting areas, and ancillary spaces.

Select from a variety of table, double, and single pedestal desks, run-off surfaces, returns, bridges, credenzas, storage dividers, bookcases, and hutches, along with a wide variety of options and accessories to personalize a broad range of applications.

# Broad Flexibility.

Iconic's strength is in the flexibility and broad range of usage. Create a signature look for the C-Suite. Connect a team to foster productivity. Delineate space in collaborative areas. Outfit small meeting or huddle rooms, or simply add storage with flair.

The beauty is in the craftsmanship, grace, and modern sensibility. Not to mention the features that only Iconic can offer: Illusion profile, finger pull, modesty, and cabinet accents, twisted bookcases, and uniquely crafted legs that provide a fresh perspective at every angle.