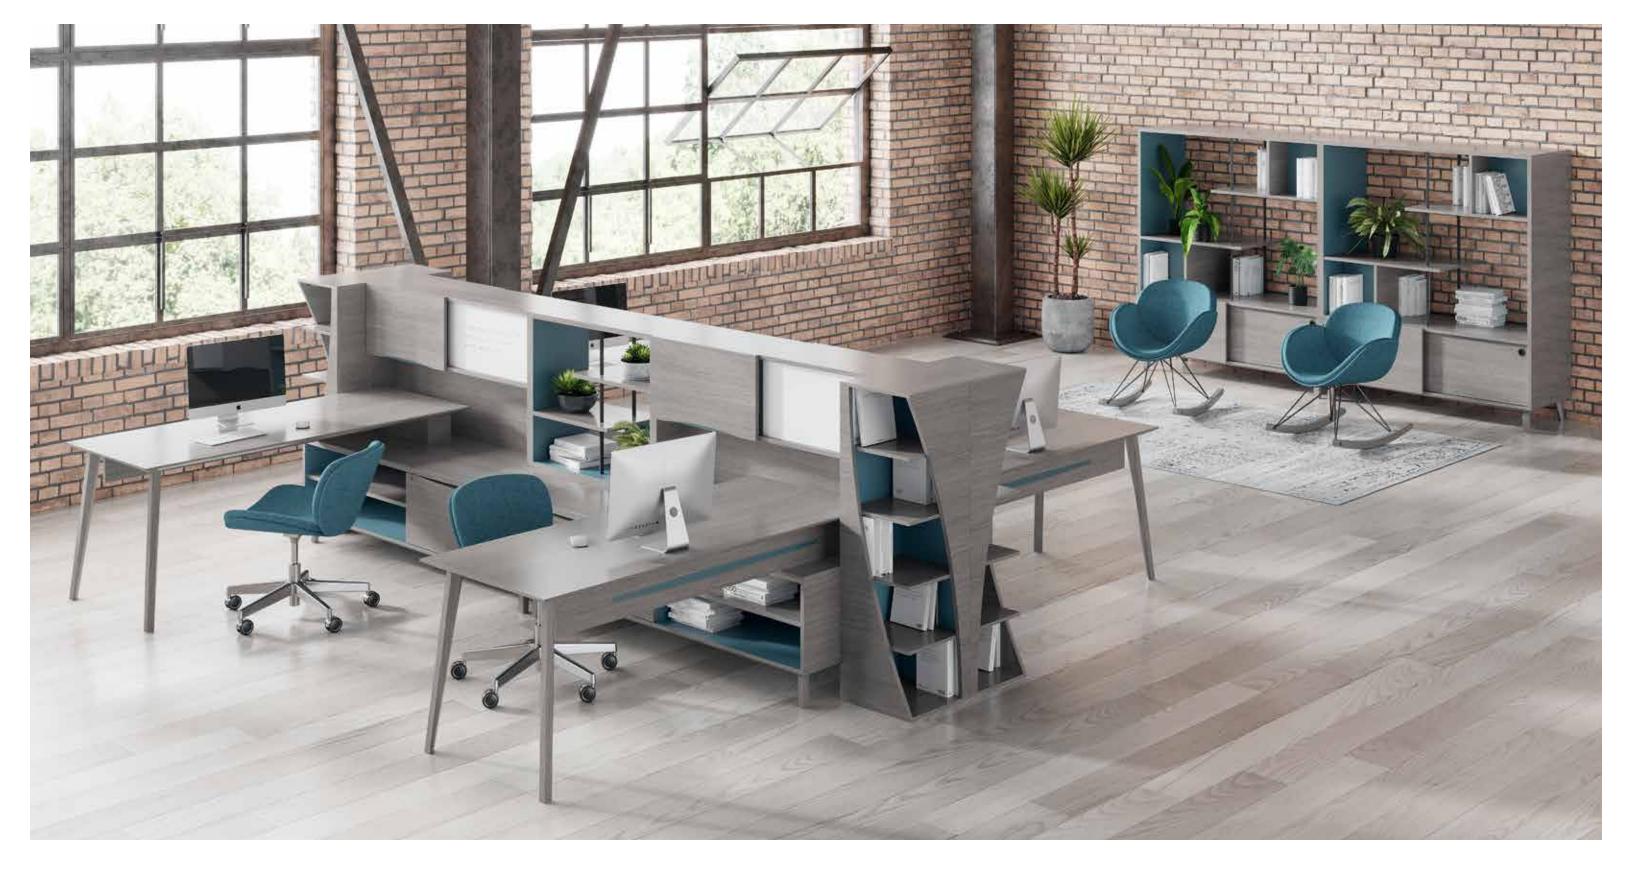

# Broad Flexibility.

Iconic's strength is in the flexibility and broad range of usage. Create a signature look for the C-Suite. Connect a team to foster productivity. Delineate space in collaborative areas. Outfit small meeting or huddle rooms, or simply add storage with flair.

#### Create Inspiring Destinations.

Iconic's storage pieces make it easy to add furniture in shared spaces to provide additional seating or filing.

Iconic's Storage Dividers provide design and function in a variety of applications. Use them in collaborative spaces to delineate space between settings or place them against a wall for additional storage.

Select from a variety of table, double, and single pedestal desks, run-off surfaces, returns, bridges, credenzas, storage dividers, bookcases, and hutches, along with a wide variety of options and accessories to personalize a broad range of applications.