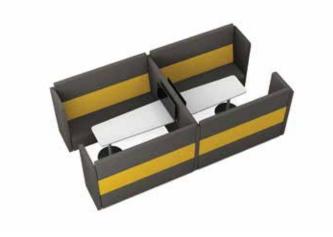

# All-Around Applicability.

Create a welcoming lobby, personal getaways, private meeting areas, or collaboration spaces throughout a facility. With the design simplicity of Fifteen Lounge and Fifteen Pods, it's easy to integrate them into any interior concept to give users increased comfort and functionality.

Use Fifteen Lounge and Fifteen Pods by themselves or pair them together for expanded applicability.

## Balancing Open and Private.

With today's need to balance openness and privacy, Fifteen Lounge and Fifteen Pods provides the versatility to do both.

Low and High Panels, in single or dual-sided, easily connect to delineate space, create booths, and provide privacy. Add tables, TV mounts, power/data units, and more to provide a multi-use, functional setting.

Designed around the science of acoustics, Fifteen Pods helps to keep conversations contained within and external noises out.