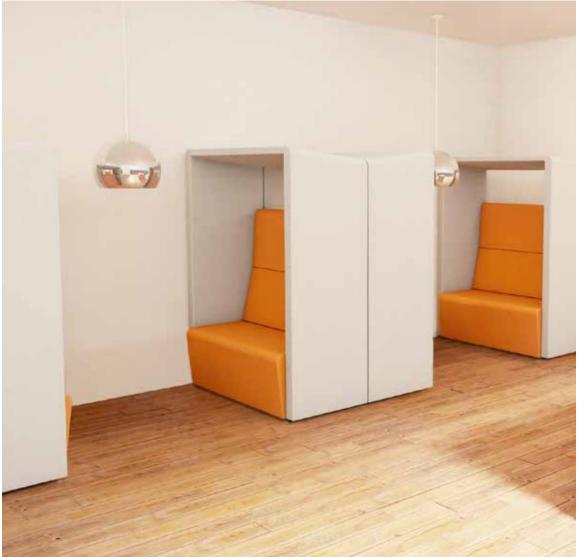

Designed around the science of acoustics, Fifteen Pods helps to keep conversations contained within and external noises out.

## Balancing Open and Private.

With today's need to balance openness and privacy, Fifteen Lounge and Fifteen Pods provides the versatility to do both.

Low and High Panels, in single or dual-sided, easily connect to delineate space, create booths, and provide privacy. Add tables, TV mounts, power/data units, and more to provide a multi-use, functional setting.