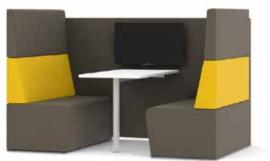

Select from one, two, and three seat lounge and pod models, straight or corner lounge pieces, with high or low backs and with or without arms, giving you complete flexibility to design the space you need. Add panels to create booths, tables, and power/data to give users total versatility to work their way.

Combine and gang models to create large configurations or utilize single units to provide individual settings. Then add our optional power/data modules to keep users connected.

## Balancing Open and Private.

With today's need to balance openness and privacy, Fifteen Lounge and Fifteen Pods provides the versatility to do both.

Low and High Panels, in single or dual-sided, easily connect to delineate space, create booths, and provide privacy. Add tables, TV mounts, power/data units, and more to provide a multi-use, functional setting.