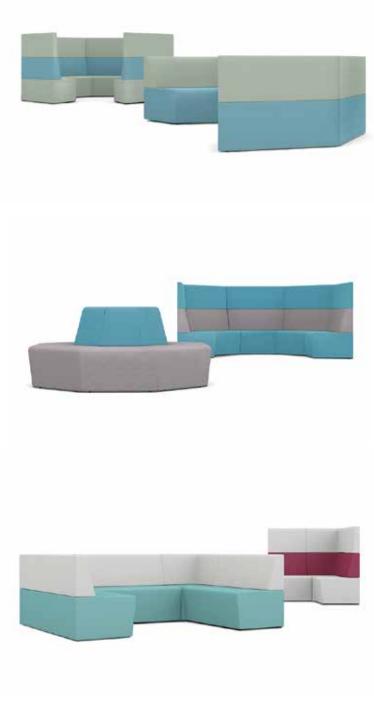

## Fifteen Lounge Statement of Line:

Low and High Panels

Single Sided

Octagon Top Cap

Low and High Panels

View Tables

TV Brackets

## Fifteen Pods Statement of Line: