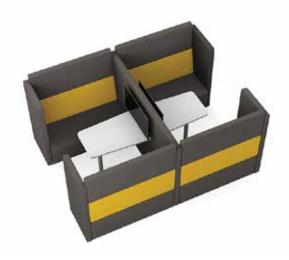

Select from one, two, and three seat lounge and pod models, straight or corner lounge pieces, with high or low backs and with or without arms, giving you complete flexibility to design the space you need. Add panels to create booths, tables, and power/data to give users total versatility to work their way.

Combine and gang models to create large configurations or utilize single units to provide individual settings. Then add our optional power/data modules to keep users connected.

Use Fifteen Lounge and Fifteen Pods by themselves or pair them together for expanded applicability.