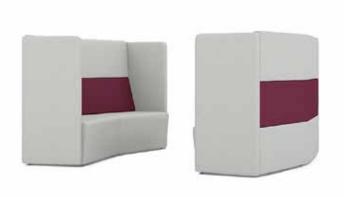

# Flexibility For Today's Needs.

With Fifteen Lounge, you can select from straight or corner models, high or low backs, and with or without arms, giving you complete flexibility to design the space you need.

Select from one, two, and three seat lounge and pod models, straight or corner lounge pieces, with high or low backs and with or without arms, giving you complete flexibility to design the space you need. Add panels to create booths, tables, and power/data to give users total versatility to work their way.