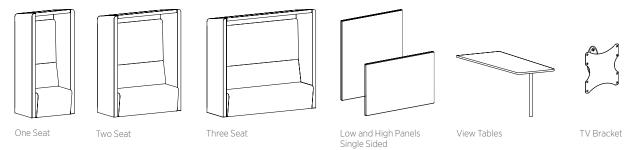

## Fifteen Lounge Statement of Line:

Low and High Panels

Single Sided

Octagon Top Cap

Low and High Panels

View Tables

TV Brackets

## Fifteen Pods Statement of Line: