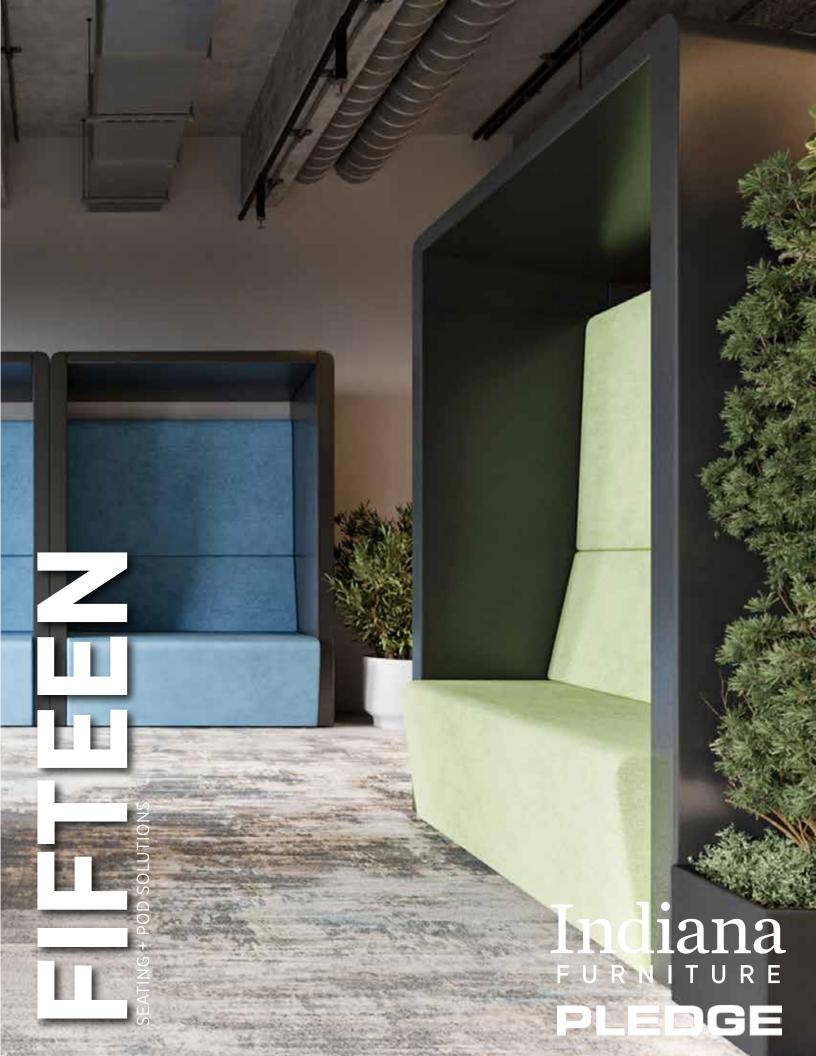

# VERSATILE GREATNESS.

Fifteen Lounge and Fifteen Pods provide a spectrum of options to create linear and curved configurations, individual settings, and everything in between. From casual to sophisticated spaces, easily balance the need for openness and privacy throughout the workday across your entire facility.

# All-Around Applicability.

Create a welcoming lobby, personal getaways, private meeting areas, or collaboration spaces throughout a facility. With the design simplicity of Fifteen Lounge and Fifteen Pods, it's easy to integrate them into any interior concept to give users increased comfort and functionality.

## Balancing Open and Private.

With today's need to balance openness and privacy, Fifteen Lounge and Fifteen Pods provides the versatility to do both.

Low and High Panels, in single or dual-sided, easily connect to delineate space, create booths, and provide privacy. Add tables, TV mounts, power/data units, and more to provide a multi-use, functional setting.