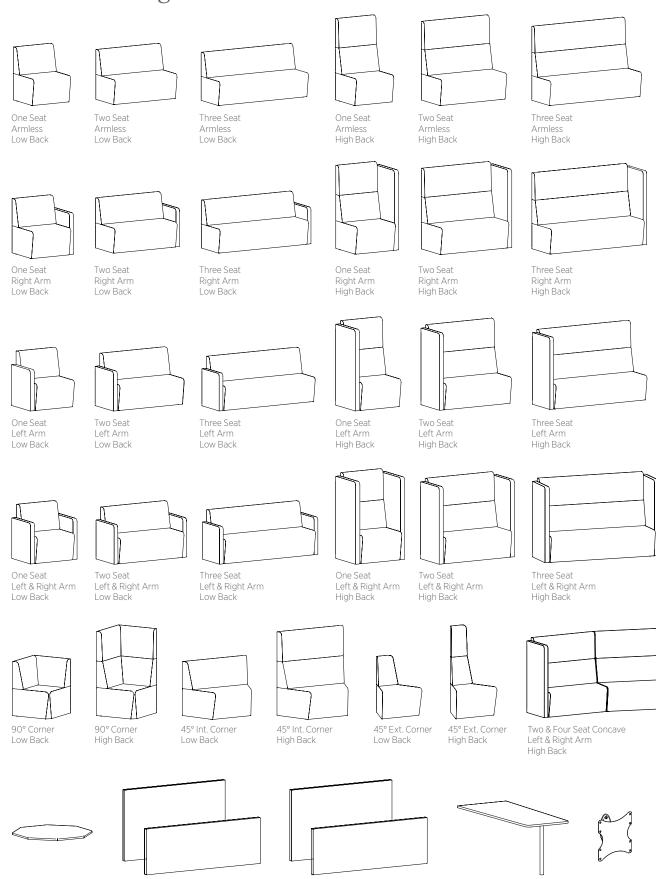

Select from one, two, and three seat lounge and pod models, straight or corner lounge pieces, with high or low backs and with or without arms, giving you complete flexibility to design the space you need. Add panels to create booths, tables, and power/data to give users total versatility to work their way.

# Flexibility For Today's Needs.

With Fifteen Lounge, you can select from straight or corner models, high or low backs, and with or without arms, giving you complete flexibility to design the space you need.

## Fifteen Lounge Statement of Line:

Low and High Panels

Single Sided

Octagon Top Cap

Low and High Panels

View Tables

TV Brackets