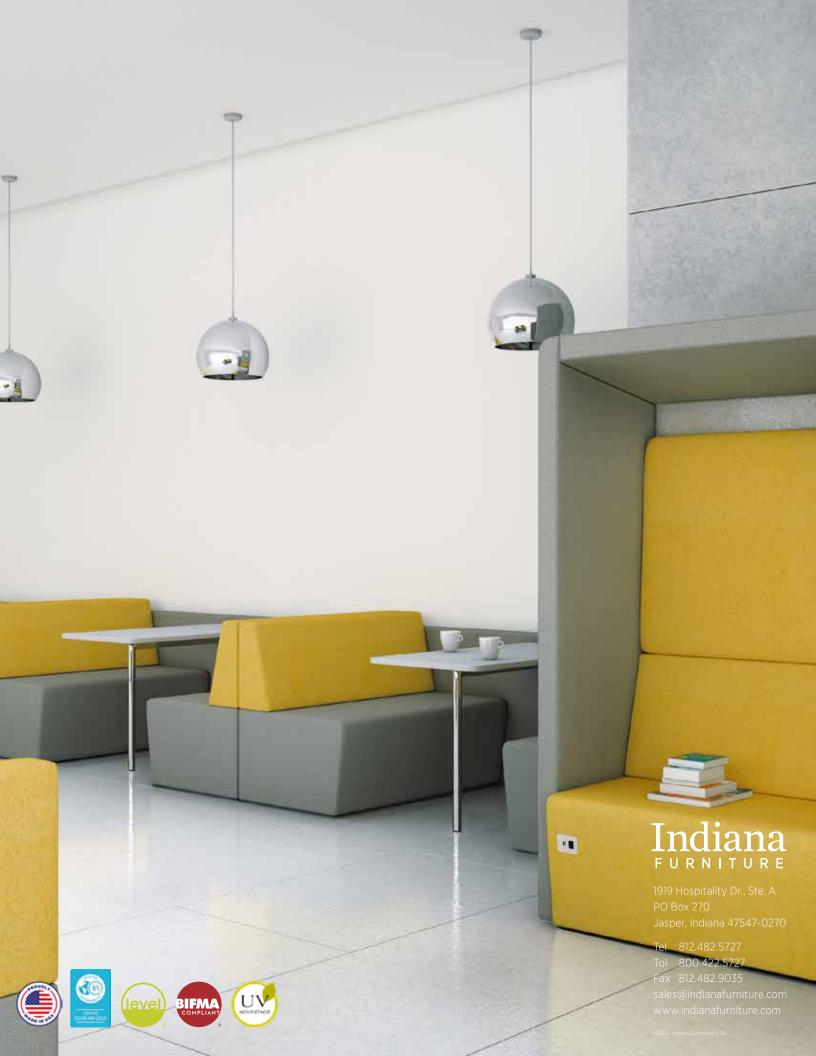

# VERSATILE GREATNESS.

Fifteen Lounge and Fifteen Pods provide a spectrum of options to create linear and curved configurations, individual settings, and everything in between. From casual to sophisticated spaces, easily balance the need for openness and privacy throughout the workday across your entire facility.

Select from one, two, and three seat lounge and pod models, straight or corner lounge pieces, with high or low backs and with or without arms, giving you complete flexibility to design the space you need. Add panels to create booths, tables, and power/data to give users total versatility to work their way.

# All-Around Applicability.

Create a welcoming lobby, personal getaways, private meeting areas, or collaboration spaces throughout a facility. With the design simplicity of Fifteen Lounge and Fifteen Pods, it's easy to integrate them into any interior concept to give users increased comfort and functionality.

Use Fifteen Lounge and Fifteen Pods by themselves or pair them together for expanded applicability.

## Balancing Open and Private.

With today's need to balance openness and privacy, Fifteen Lounge and Fifteen Pods provides the versatility to do both.

Low and High Panels, in single or dual-sided, easily connect to delineate space, create booths, and provide privacy. Add tables, TV mounts, power/data units, and more to provide a multi-use, functional setting.