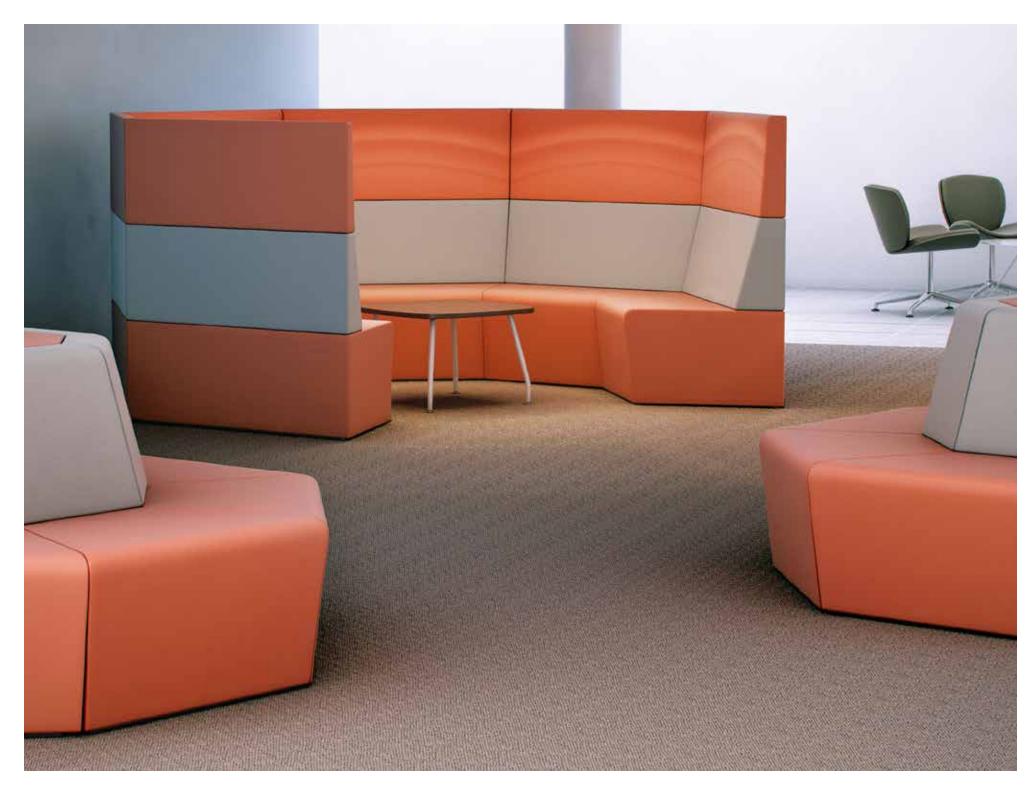

Combine and gang models to create large configurations or utilize single units to provide individual settings. Then add our optional power/data modules to keep users connected.

# All-Around Applicability.

Create a welcoming lobby, personal getaways, private meeting areas, or collaboration spaces throughout a facility. With the design simplicity of Fifteen Lounge and Fifteen Pods, it's easy to integrate them into any interior concept to give users increased comfort and functionality.

Use Fifteen Lounge and Fifteen Pods by themselves or pair them together for expanded applicability.