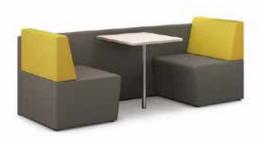

Select from one, two, and three seat lounge and pod models, straight or corner lounge pieces, with high or low backs and with or without arms, giving you complete flexibility to design the space you need. Add panels to create booths, tables, and power/data to give users total versatility to work their way.

Combine and gang models to create large configurations or utilize single units to provide individual settings. Then add our optional power/data modules to keep users connected.

## Balancing Open and Private.

With today's need to balance openness and privacy, Fifteen Lounge and Fifteen Pods provides the versatility to do both.

Low and High Panels, in single or dual-sided, easily connect to delineate space, create booths, and provide privacy. Add tables, TV mounts, power/data units, and more to provide a multi-use, functional setting.