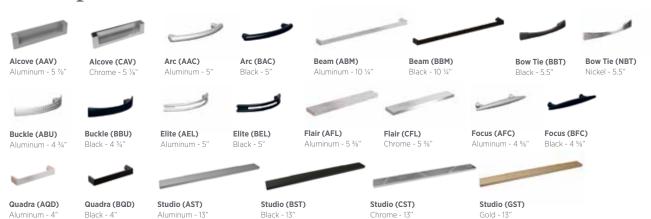

ithout standard transaction counters.



Project a fresh, polished attitude with high-gloss acrylics on overlays and doors, or add function by using dry erase boards on wardrobe doors.



Make an impression when customers walk 
The waterfall Transaction Riser Kits can through your door. Solid surfaces and be centered or left/right adjusted on desk



glass are available on transaction counters. shells to create a more contemporary look.



Contrasting chassis/worksurfaces and other features give you the look and feel of custom millwork by simply specifying standard models.



Having power and data within reach and keeping cords as bay has never been more important. With a range of options, Canvas Reception allows users to stay easily connected with a clean aesthetic.

# **Pull Options:**



### Surface Materials



#### Frosted & High Gloss Acrylics

TFL, HPL



TFL. HPL



# Edge Profile: