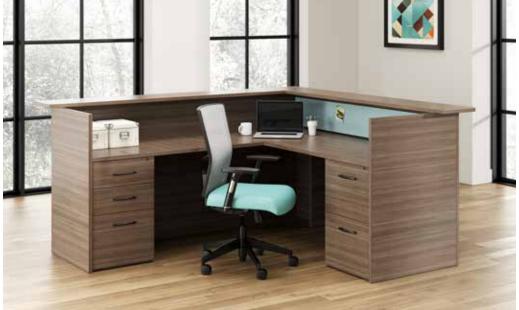

# Greet Customers with Style.

Classy and simple, Canvas Reception features a focused offering of functional pieces that allow you to create a distinctive style.

Choose from waterfall transaction counters with paper slots, conventional transaction counters available in a variety of materials, matching or contrasting overlays, backlighting, extended gallery returns with storage, ADA returns, and more!

Contrasting chassis/worksurfaces and other features give you the look and feel of custom millwork by simply specifying standard models.

Having power and data within reach and keeping cords as bay has never been more important. With a range of options, Canvas Reception allows users to stay easily connected with a clean aesthetic.