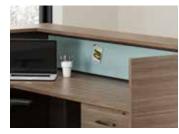

## Details & Options:

Overlay Panels can be specified to match or contrast the main shell and transaction counter. Add backlighting to the overlay to by offering the option of wardrobes and give your station even more appeal.

Stay organized or add a pop of color with one of our Tack Boards, sized perfectly to fit each of our desk shells, with or without standard transaction counters.

Project a fresh, polished attitude with high-gloss acrylics on overlays and doors, or add function by using dry erase boards on wardrobe doors.