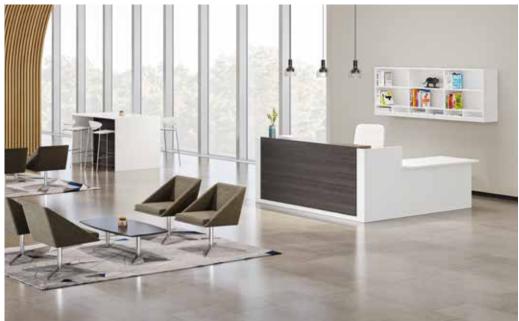

# Greet Customers with Style.

Classy and simple, Canvas Reception features a focused offering of functional pieces that allow you to create a distinctive style.

Choose from waterfall transaction counters with paper slots, conventional transaction counters available in a variety of materials, matching or contrasting overlays, backlighting, extended gallery returns with storage, ADA returns, and more!

Stay organized or add a pop of color with one of our Tack Boards, sized perfectly to fit each of our desk shells, with or without standard transaction counters.

Project a fresh, polished attitude with high-gloss acrylics on overlays and doors, or add function by using dry erase boards on wardrobe doors.