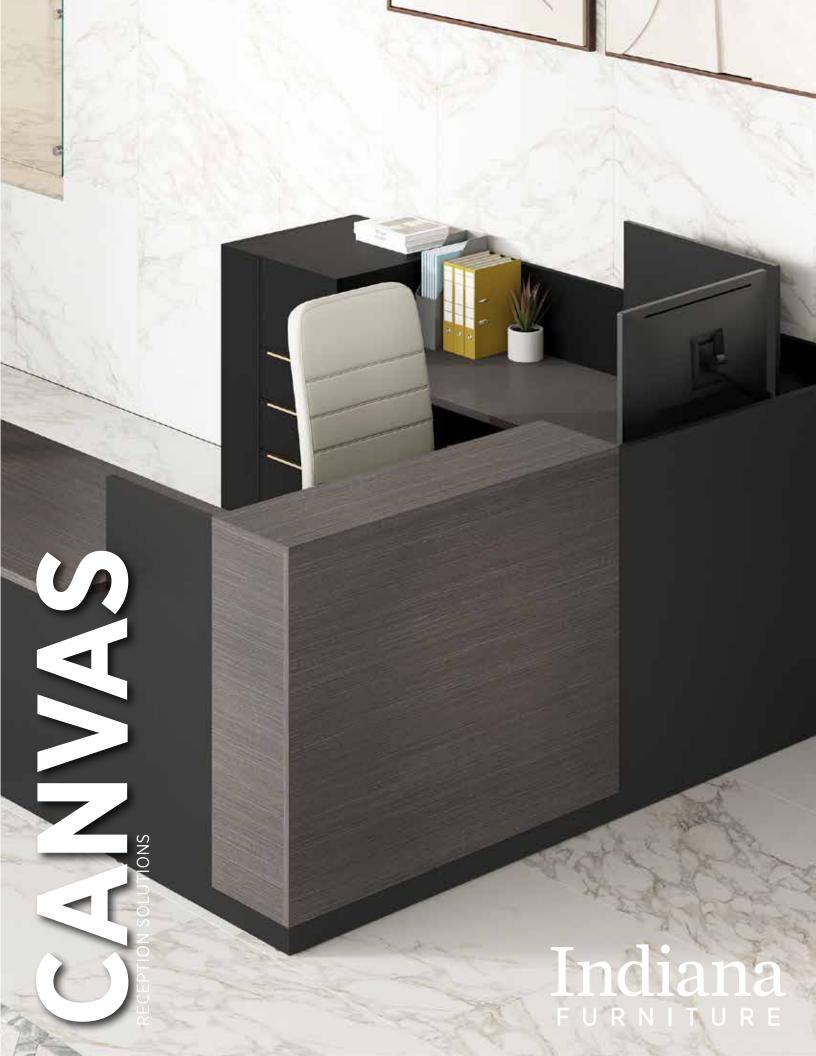

# MAKE A LASTING FIRST IMPRESSION.

Capture the essence of your brand as you welcome customers in an inviting and forward-thinking space.
Canvas Reception extends simple sophistication with an offering of functional and distinctive design options.

# Greet Customers with Style.

Classy and simple, Canvas Reception features a focused offering of functional pieces that allow you to create a distinctive style.

Choose from waterfall transaction counters with paper slots, conventional transaction counters available in a variety of materials, matching or contrasting overlays, backlighting, extended gallery returns with storage, ADA returns, and more!

Be ready to greet all of your guests by creating stations with multiple transaction the waterfall transaction kit. Choose from counter heights, like shown here with standard and ADA heights.

Paper slots come standard as a part of chrome or TFL slot dividers.