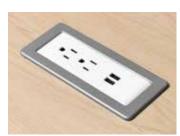

Contrasting chassis/worksurfaces and other features give you the look and feel of custom millwork by simply specifying standard models.

Having power and data within reach and keeping cords as bay has never been more important. With a range of options, Canvas Reception allows users to stay easily connected with a clean aesthetic.