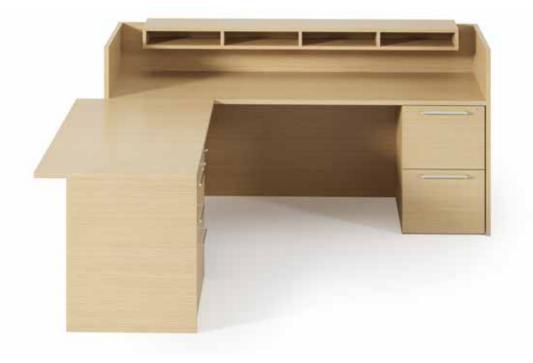

Extended Gallery Returns help to provide the right amount of storage for the user storage towers. Add additional storage from the standard Canvas offering.

Effortlessly adaptable, Canvas Reception Change up the look of your design. allows for distinctive design details, like an Drawers and door fronts have the option appealing mix of materials, finishes, and of vertical or horizontal grain direction.

Contrasting chassis/worksurfaces and other features give you the look and feel of custom millwork by simply specifying standard models.

Having power and data within reach and keeping cords as bay has never been more important. With a range of options, Canvas Reception allows users to stay easily connected with a clean aesthetic.