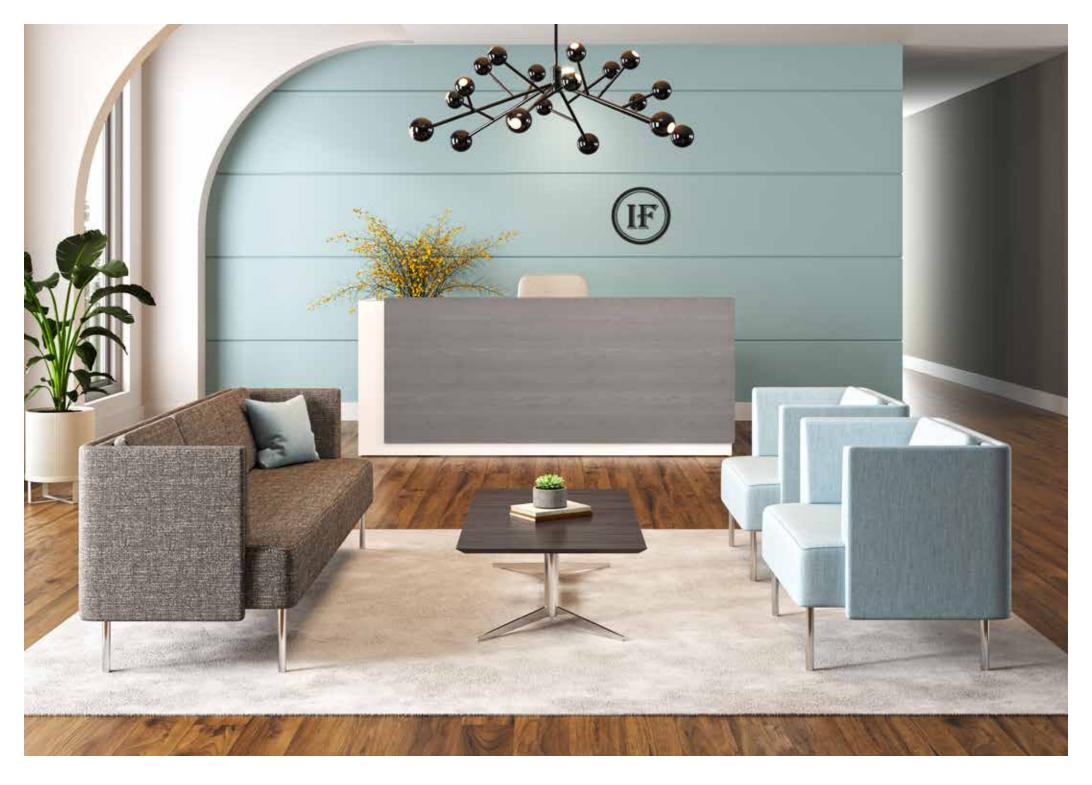

# Greet Customers with Style.

Classy and simple, Canvas Reception features a focused offering of functional pieces that allow you to create a distinctive style.

Choose from waterfall transaction counters with paper slots, conventional transaction counters available in a variety of materials, matching or contrasting overlays, backlighting, extended gallery returns with storage, ADA returns, and more!

Make an impression when customers walk 
The waterfall Transaction Riser Kits can through your door. Solid surfaces and be centered or left/right adjusted on desk

glass are available on transaction counters. shells to create a more contemporary look.