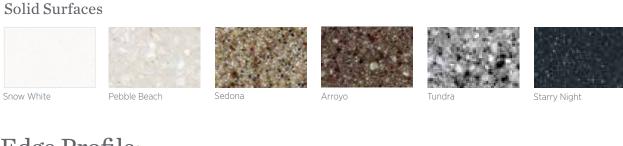

-gloss acrylics on overlays and doors, or add function by using dry erase boards on wardrobe doors.



Make an impression when customers walk 
The waterfall Transaction Riser Kits can through your door. Solid surfaces and be centered or left/right adjusted on desk



glass are available on transaction counters. shells to create a more contemporary look.



Contrasting chassis/worksurfaces and other features give you the look and feel of custom millwork by simply specifying standard models.



Having power and data within reach and keeping cords as bay has never been more important. With a range of options, Canvas Reception allows users to stay easily connected with a clean aesthetic.

# **Pull Options:**



### Surface Materials



#### Frosted & High Gloss Acrylics

TFL, HPL



TFL. HPL



# Edge Profile: