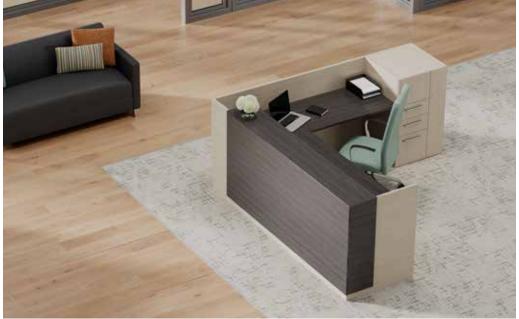

# Greet Customers with Style.

Classy and simple, Canvas Reception features a focused offering of functional pieces that allow you to create a distinctive style.

Choose from waterfall transaction counters with paper slots, conventional transaction counters available in a variety of materials, matching or contrasting overlays, backlighting, extended gallery returns with storage, ADA returns, and more!

Make an impression when customers walk 
The waterfall Transaction Riser Kits can through your door. Solid surfaces and be centered or left/right adjusted on desk

glass are available on transaction counters. shells to create a more contemporary look.