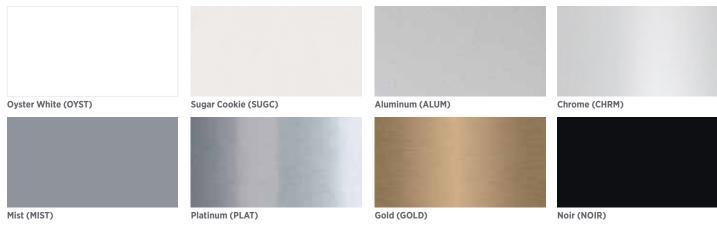

nd yellowing process that naturally occurs over time.



## Solid Laminates & Accents



# Iconic 3D Laminates

HPL (currently used on Iconic + Plush)

Summer Vacation (SV)



of seams helps to mitigate the accumulation of potential contaminants and simplifies cleaning. Our Matte White and Matte Black options are not only durable, they leave no fingerprints. The matte, soft touch finish will add a sense of luxury, beauty, and style to any interior space. Our Concrete option features a city-inspired, grey concrete surface with an embossed texture that is real to the touch and feel.

3D laminate surfaces eliminate the need for edge banding, visible seams, and special edge treatments. The elimination



# Catalyst + Strut Tables Glass Options



Acid Etched Black (GBLA)

# **Metal Options**



# Canvas & Gesso High Gloss Acrylics



## Square One Wood Finishes



# Square One Acrylic Options



# Square One Acoustic Options

Milky (MLK)