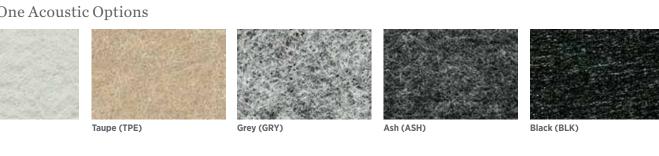

)

Summer Vacation (SV)



of seams helps to mitigate the accumulation of potential contaminants and simplifies cleaning. Our Matte White and Matte Black options are not only durable, they leave no fingerprints. The matte, soft touch finish will add a sense of luxury, beauty, and style to any interior space. Our Concrete option features a city-inspired, grey concrete surface with an embossed texture that is real to the touch and feel.

3D laminate surfaces eliminate the need for edge banding, visible seams, and special edge treatments. The elimination



# Catalyst + Strut Tables Glass Options



Acid Etched Black (GBLA)

# **Metal Options**



# Canvas & Gesso High Gloss Acrylics



## Square One Wood Finishes



# Square One Acrylic Options



# Square One Acoustic Options

Milky (MLK)