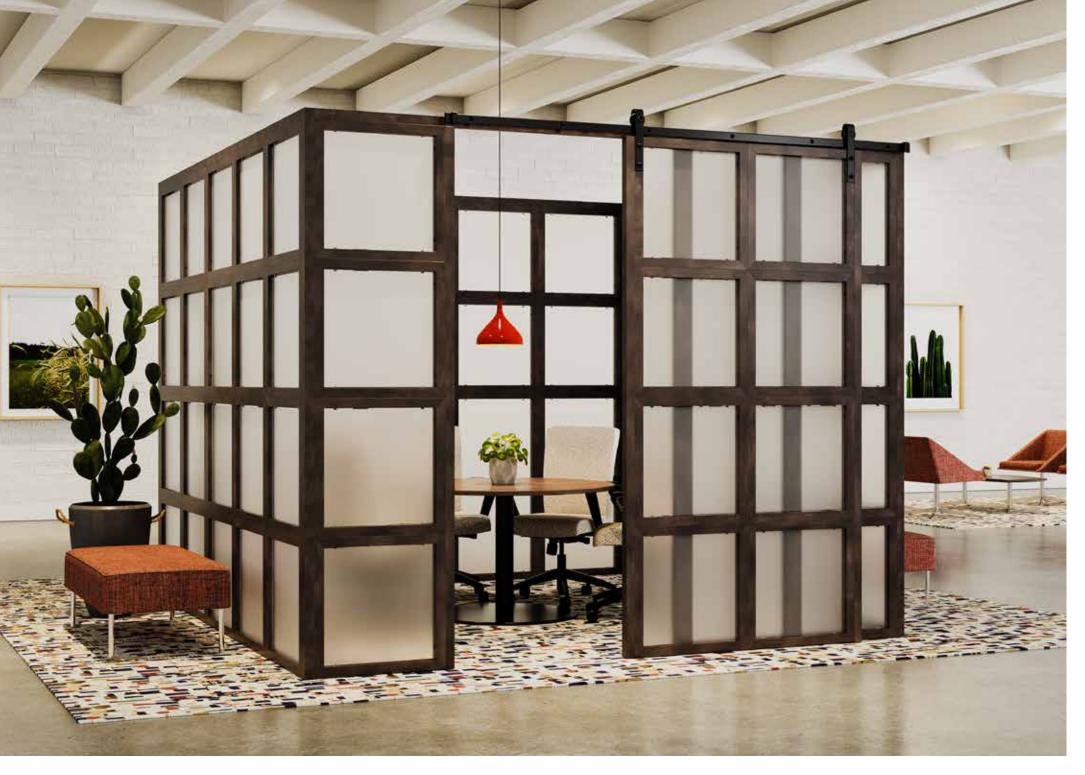

#### DEFINE SPACE, CREATE PRIVACY + ADD PROTECTION.

Our functional range of screens and dividers make it easy to create space division within any environment, on nearly any product.

Easily define space between workers and create areas or zones within the open plan to encourage collaboration or allow for focused work and conversations. Configurations range from huddle zones to privacy booths to meeting areas and beyond.

Add function without sacrificing beauty. Barn Doors, Acrylic Inserts, Tackable and Acoustical Panels, Laminate and Veneer Gallery Screens, Dry Erase Boards, TV Mounts, Planter Boxes, and Power Centers give your space the ability for more privacy, collaboration, or brainstorming.

#### Space Division. Redefined.

Delineate space to heighten functionality and safety, while providing a balance between openness and privacy...a space where employees love to work, gather, brainstorm, re-energize, and more.