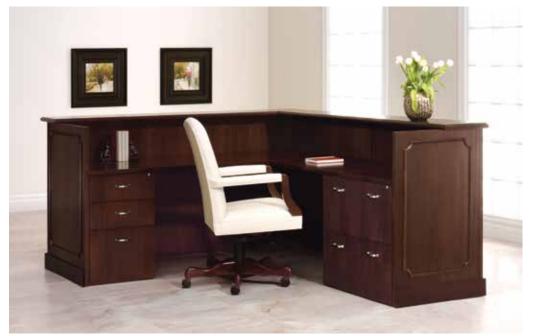

# SAY HELLO TO WELCOMING ENVIRONMENTS.

Welcoming environments start with furniture that's warm and inviting. Create a customized reception and work area through flexible combinations of shells, components, and work surfaces that address multiple configuration options.

Subtle details, including multiple pull styles, edge options, overlay panels, molding options, and transaction counters in a variety of materials allow for a personalized look or seamless blending with any of our casegood, seating, and table offerings.

We offer a broad range of options, in contemporary to traditional stylings, to create warm and welcoming first impressions.

Classy and simple, Canvas Reception features a focused offering of functional pieces in laminate that allow you to create a distinctive style. Modular components from our Aura Collection make personalizing your function and aesthetics easy. And with Cameo, you can welcome visitors with a variety of stately pieces to showcase a rich and distinguished reputation.