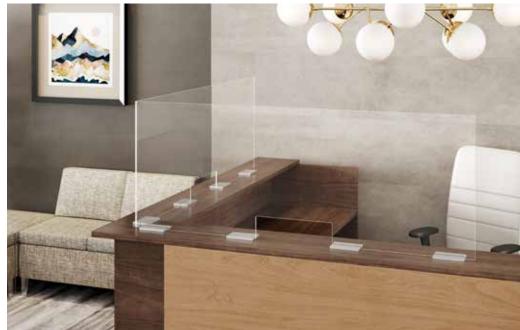

#### DEFINE SPACE, CREATE PRIVACY + ADD PROTECTION.

Our functional range of screens and dividers make it easy to create space division within any environment, on nearly any product.

Easily define space between workers and create areas or zones within the open plan to encourage collaboration or allow for focused work and conversations. Configurations range from huddle zones to privacy booths to meeting areas and beyond.

Add function without sacrificing beauty. Barn Doors, Acrylic Inserts, Tackable and Acoustical Panels, Laminate and Veneer Gallery Screens, Dry Erase Boards, TV Mounts, Planter Boxes, and Power Centers give your space the ability for more privacy, collaboration, or brainstorming.