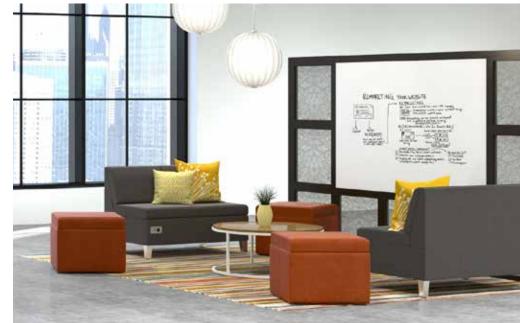

### WAIT, COLLABORATE, OR JUST LOUNGE.

Our collection of lounge seating lines provide modern sensibility to address a wide range of applications for today's social workplaces and community spaces.

Whether you're looking to outfit a lobby, collaborative space, waiting area, private nook, office, or break room, our functional and comfortable offering provides a mix of styles from contemporary to traditional to complement any interior concept.

#### Provide Inviting & Functional Spaces.

Spaces really come together with our spectrum of freestanding and modular lounge components.

Whether you want a welcoming front entrance, to lay out a cohesive lobby, or bring coziness to a library or gathering spot, you can easily mix components to fit the space and needs of the environment, while power and data options keep everyone working on the go.