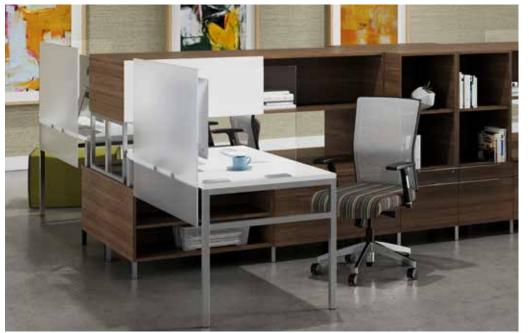

#### DEFINE SPACE, CREATE PRIVACY + ADD PROTECTION.

Our functional range of screens and dividers make it easy to create space division within any environment, on nearly any product.

Easily define space between workers and create areas or zones within the open plan to encourage collaboration or allow for focused work and conversations. Configurations range from huddle zones to privacy booths to meeting areas and beyond.

Add function without sacrificing beauty. Barn Doors, Acrylic Inserts, Tackable and Acoustical Panels, Laminate and Veneer Gallery Screens, Dry Erase Boards, TV Mounts, Planter Boxes, and Power Centers give your space the ability for more privacy, collaboration, or brainstorming.

#### Space Division. Redefined.

Delineate space to heighten functionality and safety, while providing a balance between openness and privacy...a space where employees love to work, gather, brainstorm, re-energize, and more.

Select from our broad offering, including our versatile Square
One space division and architectural line, Canvas and Gesso
Gallery Screens, as well as a range of acrylic dividers, transaction
screens, and above/below screens that allow for privacy above the
worksurface and a modesty below.