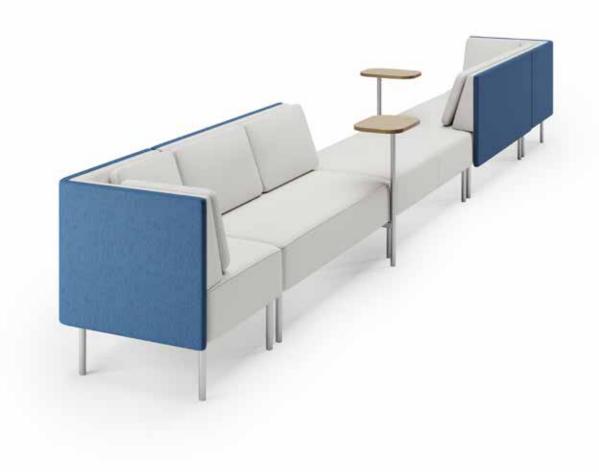

### WAIT, COLLABORATE, OR JUST LOUNGE.

Our collection of lounge seating lines provide modern sensibility to address a wide range of applications for today's social workplaces and community spaces.

Whether you're looking to outfit a lobby, collaborative space, waiting area, private nook, office, or break room, our functional and comfortable offering provides a mix of styles from contemporary to traditional to complement any interior concept.

#### Provide Inviting & Functional Spaces.

Spaces really come together with our spectrum of freestanding and modular lounge components.

Whether you want a welcoming front entrance, to lay out a cohesive lobby, or bring coziness to a library or gathering spot, you can easily mix components to fit the space and needs of the environment, while power and data options keep everyone working on the go.