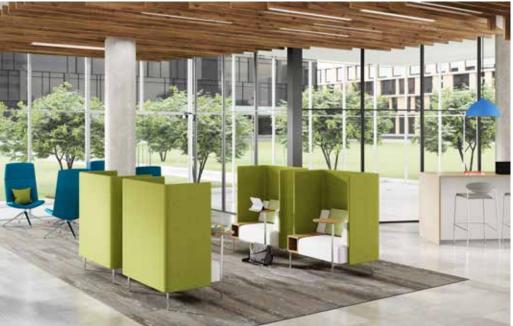

#### DEFINE SPACE, CREATE PRIVACY + ADD PROTECTION.

Our functional range of screens and dividers make it easy to create space division within any environment, on nearly any product.

Easily define space between workers and create areas or zones within the open plan to encourage collaboration or allow for focused work and conversations. Configurations range from huddle zones to privacy booths to meeting areas and beyond.

Add function without sacrificing beauty. Barn Doors, Acrylic Inserts, Tackable and Acoustical Panels, Laminate and Veneer Gallery Screens, Dry Erase Boards, TV Mounts, Planter Boxes, and Power Centers give your space the ability for more privacy, collaboration, or brainstorming.

#### Space Division. Redefined.

Delineate space to heighten functionality and safety, while providing a balance between openness and privacy...a space where employees love to work, gather, brainstorm, re-energize, and more.