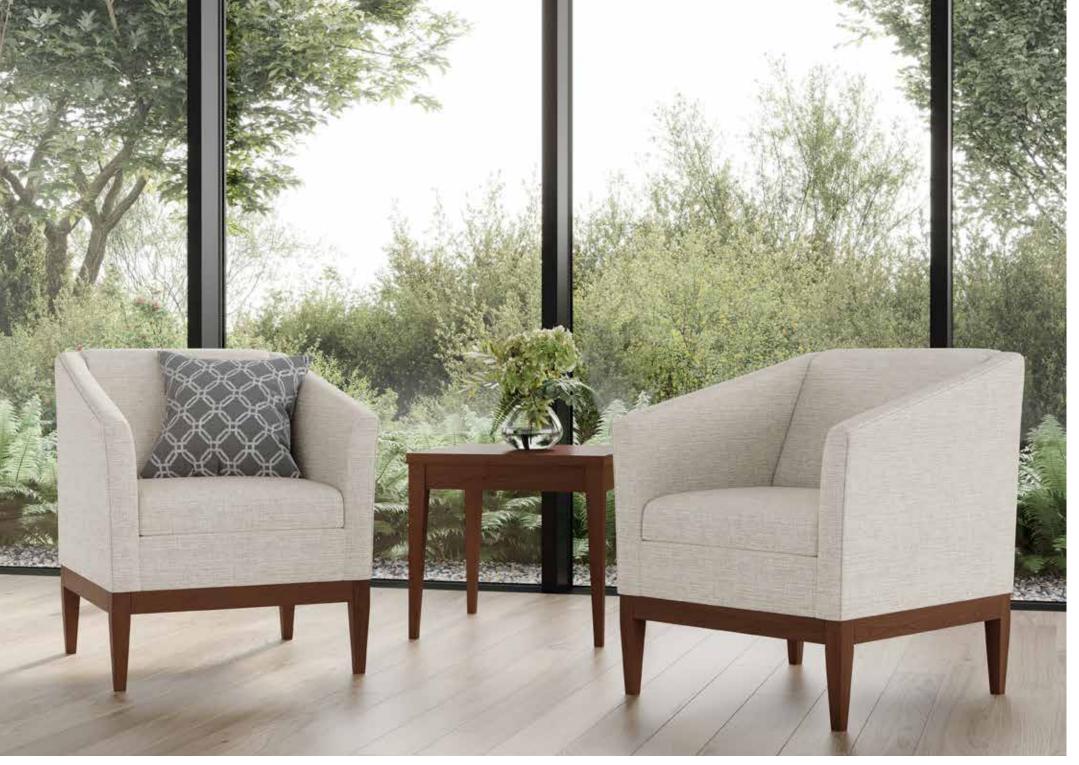

# SAY HELLO TO WELCOMING ENVIRONMENTS.

Welcoming environments start with furniture that's warm and inviting. Create a customized reception and work area through flexible combinations of shells, components, and work surfaces that address multiple configuration options.

We offer a broad range of options, in contemporary to traditional stylings, to create warm and welcoming first impressions.

Classy and simple, Canvas Reception features a focused offering of functional pieces in laminate that allow you to create a distinctive style. Modular components from our Aura Collection make personalizing your function and aesthetics easy. And with Cameo, you can welcome visitors with a variety of stately pieces to showcase a rich and distinguished reputation.

Pair our reception solutions with other furniture, like lounge and occasional tables, to create a cohesive environment.