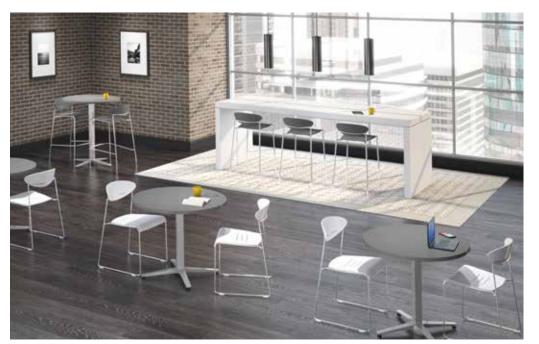

### WAIT, COLLABORATE, OR JUST LOUNGE.

Our collection of lounge seating lines provide modern sensibility to address a wide range of applications for today's social workplaces and community spaces.

Whether you're looking to outfit a lobby, collaborative space, waiting area, private nook, office, or break room, our functional and comfortable offering provides a mix of styles from contemporary to traditional to complement any interior concept.

And don't forget about occasional tables to complete the look of your space. We have all the designs, finishes, and power/data accessories to fit your variety of needs.

#### Provide Inviting & Functional Spaces.

Spaces really come together with our spectrum of freestanding and modular lounge components.

Whether you want a welcoming front entrance, to lay out a cohesive lobby, or bring coziness to a library or gathering spot, you can easily mix components to fit the space and needs of the environment, while power and data options keep everyone working on the go.