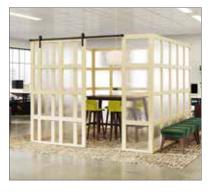

#### DEFINE SPACE, CREATE PRIVACY + ADD PROTECTION.

Our functional range of screens and dividers make it easy to create space division within any environment, on nearly any product.

Easily define space between workers and create areas or zones within the open plan to encourage collaboration or allow for focused work and conversations. Configurations range from huddle zones to privacy booths to meeting areas and beyond.

Add function without sacrificing beauty. Barn Doors, Acrylic Inserts, Tackable and Acoustical Panels, Laminate and Veneer Gallery Screens, Dry Erase Boards, TV Mounts, Planter Boxes, and Power Centers give your space the ability for more privacy, collaboration, or brainstorming.

#### Space Division. Redefined.

Delineate space to heighten functionality and safety, while providing a balance between openness and privacy...a space where employees love to work, gather, brainstorm, re-energize, and more.