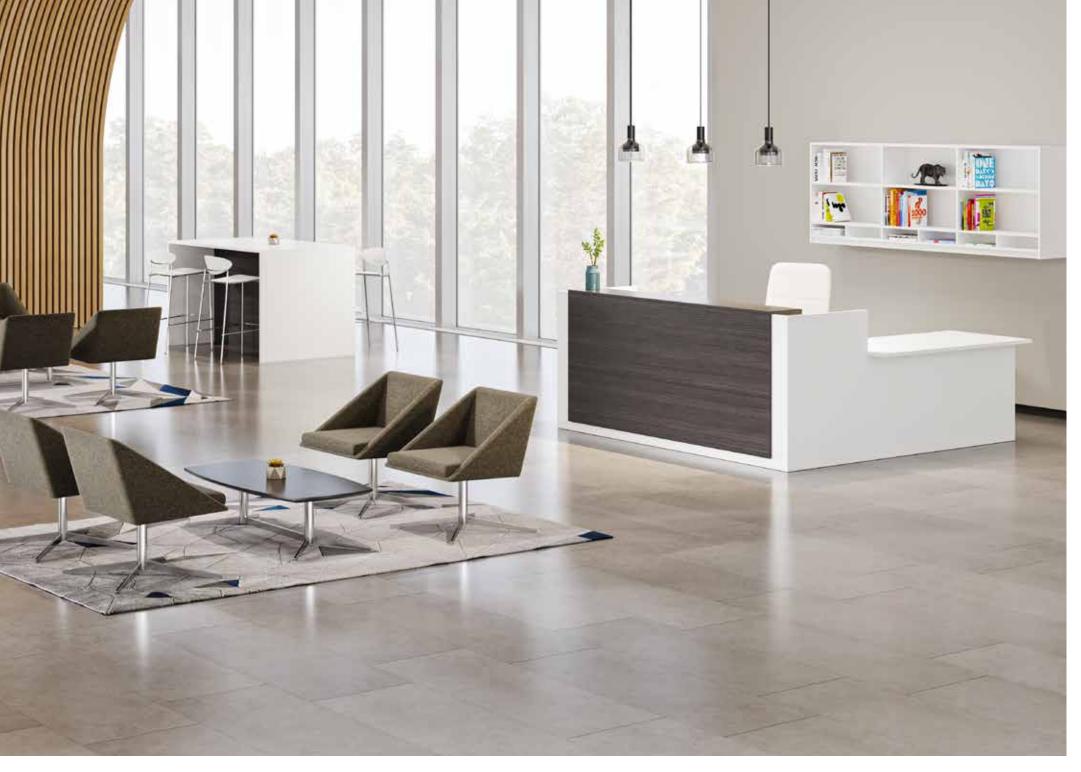

# SAY HELLO TO WELCOMING ENVIRONMENTS.

Welcoming environments start with furniture that's warm and inviting. Create a customized reception and work area through flexible combinations of shells, components, and work surfaces that address multiple configuration options.

Subtle details, including multiple pull styles, edge options, overlay panels, molding options, and transaction counters in a variety of materials allow for a personalized look or seamless blending with any of our casegood, seating, and table offerings.

We offer a broad range of options, in contemporary to traditional stylings, to create warm and welcoming first impressions.

Classy and simple, Canvas Reception features a focused offering of functional pieces in laminate that allow you to create a distinctive style. Modular components from our Aura Collection make personalizing your function and aesthetics easy. And with Cameo, you can welcome visitors with a variety of stately pieces to showcase a rich and distinguished reputation.

Pair our reception solutions with other furniture, like lounge and occasional tables, to create a cohesive environment.