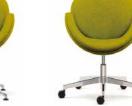

#### Spirit

Wireframe Base

4-Star Base

4-Star Base

5-Star Base w/Pneumatic Glides w/ontional Auto-Return

4-Star Wood Base\*

**Rocker Base** 