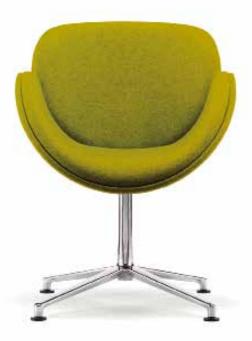

#### Spirit Lite

Wireframe Base

4-Star Base

5-Star Base w/Pneumatic Height Adj (with Casters or Glides w/optional Auto-Return)

4-Star Wood Base\*

**Rocker Base** 

#### Spirit

Wireframe Base

4-Star Base

4-Star Base

5-Star Base w/Pneumatic Glides w/ontional Auto-Return

4-Star Wood Base\*

**Rocker Base** 