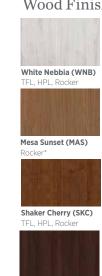

#### Wood Finish and Laminate Options

Beigewood (BW)

Natural Marrone (NTM)

Select Cherry (SCH)

Sepia Walnut (SPW)

Columbian Walnut (CO)

\* Wood Finish used on Rocker is Low Sheen

Wireframe Base Options

Chrome

Black (BL)

Blonde Oak (SSBO) 4-Star Wood Base

Sugar Maple (SM)

Studio Teak (TK)

Midnight Run (MNR)

Spiced Walnut (SSSPW)

Legacy Walnut (LW)

Mahogany Walnut (MW)

Portico Teak (PTK)

Fashion Grey (FHG)

Artisan Walnut (AW)

Henna Walnut (HNW)

Weathered Ash (WTA)
TFL, HPL, Rocker\*

Slate Grey (SG)

**Upholstery Options** 