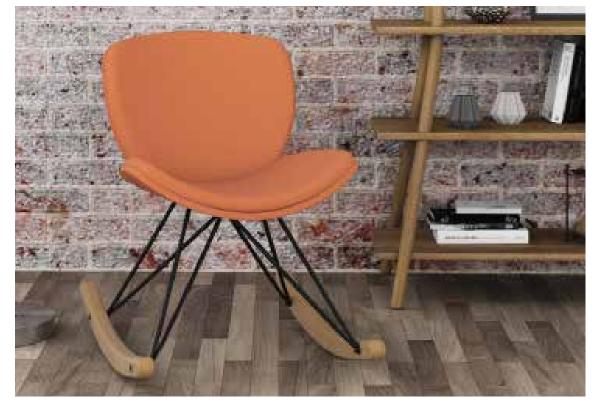

#### Spirit Lite

Wireframe Base

4-Star Base

5-Star Base w/Pneumatic Height Adj (with Casters or Glides w/optional Auto-Return)

4-Star Wood Base\*

**Rocker Base** 

#### Spirit

Wireframe Base

4-Star Base

4-Star Base

5-Star Base w/Pneumatic Glides w/ontional Auto-Return

4-Star Wood Base\*

**Rocker Base** 