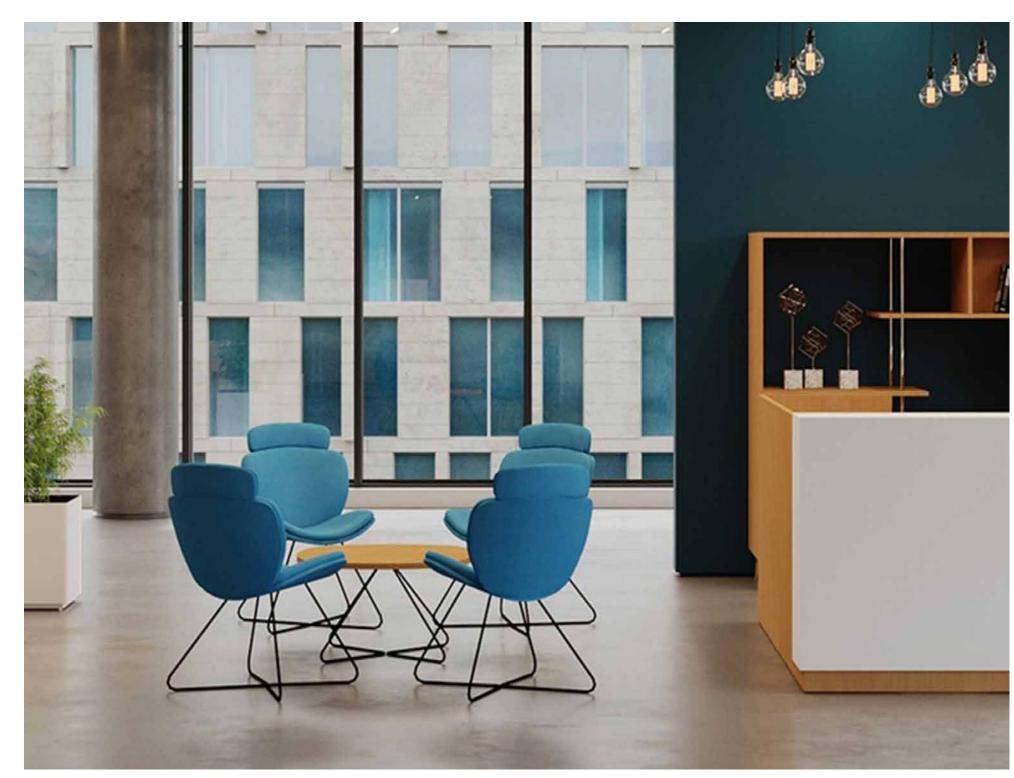

#### Spirit Lite with Headrest

Wireframe Base

5-Star Base w/Pneumatic Height Adj (with Casters or Glides w/ontional Auto-Return

4-Star Wood Base\*

**Rocker Base** 

#### Spirit

Wireframe Base

4-Star Base

4-Star Base

5-Star Base w/Pneumatic Glides w/ontional Auto-Return

4-Star Wood Base\*

**Rocker Base** 