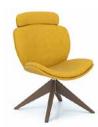

#### Spirit Lite with Headrest

Wireframe Base

5-Star Base w/Pneumatic Height Adj (with Casters or Glides w/ontional Auto-Return

4-Star Wood Base\*

**Rocker Base** 