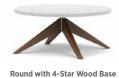

#### Spirit Lite

Wireframe Base

4-Star Base

5-Star Base w/Pneumatic Height Adj (with Casters or Glides w/optional Auto-Return)

4-Star Wood Base\*

**Rocker Base** 

#### Spirit Lite with Headrest

Wireframe Base

5-Star Base w/Pneumatic Height Adj (with Casters or Glides w/ontional Auto-Return

4-Star Wood Base\*

**Rocker Base** 

#### Spirit

Wireframe Base

4-Star Base

4-Star Base

5-Star Base w/Pneumatic Glides w/ontional Auto-Return

4-Star Wood Base\*

**Rocker Base** 

#### Spirit Wood

Wireframe Base

4-Star Base

5-Star Base w/Pneumatic Height Adj (with Casters or Glides w/optional Auto-Return)

- Make each Spirit model your own with our broad range of wood, metal finish, and laminate options.
- Wireframe Bases are available in Black, Chrome, or Light Silver.
- The 4-Star and 5-Star Non-Wood Bases are available in Polished Aluminum.
- The 4-Star Wood Base is available in Blonde Oak or Spiced Walnut finish.
- Spirit Wood models are available with a Clear Walnut back shell.
- Wood Rocker bases are available in our standard offering of seating wood finishes.
- Spirit Tables are available in our standard offering of TFL and HPL Laminates.

### Spirit High Back Lounge

4-Star Base

4-Star Wood Base