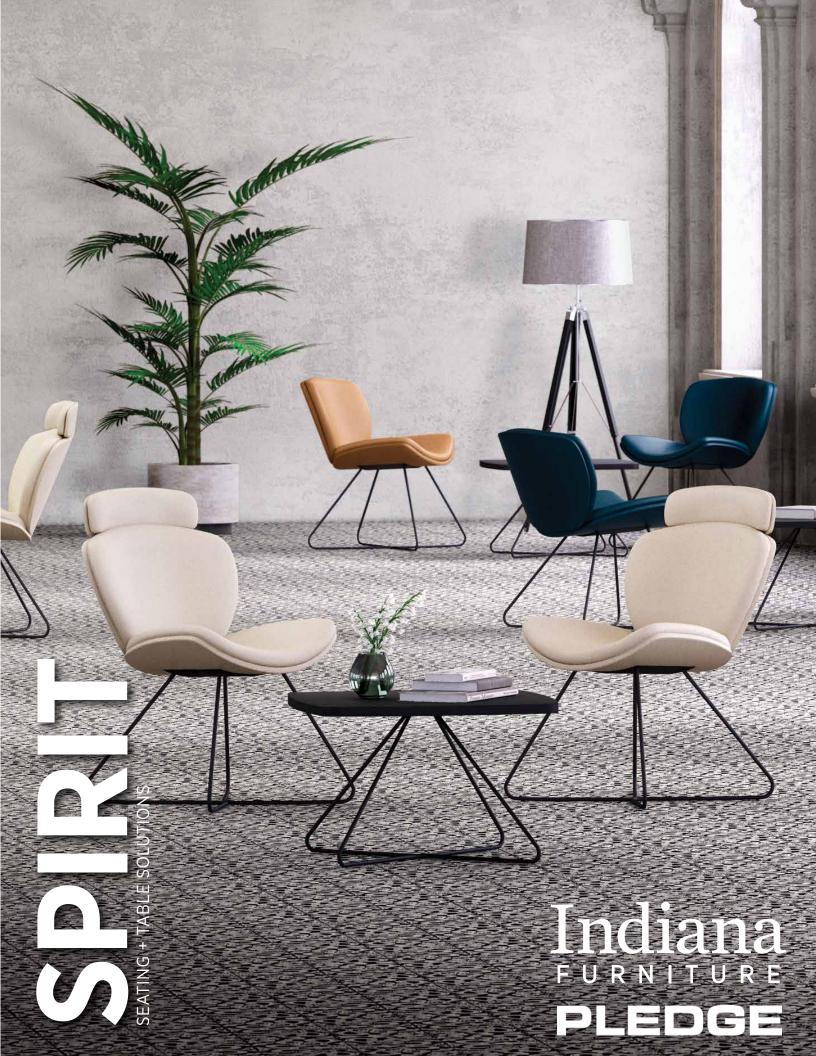

# A COLLECTION OF APPEALING COMFORT.

The Spirit Collection, designed by UK-based Pledge, embodies clean lines and soft curves to provide a modern, yet comfortable solution for all your seating needs.

And with Spirit, the choice is yours:

## Curve Appeal.

The entire Spirit Collection provides a refined and inviting design, and capitalizes on versatility and comfort.

Seated tranquility with a curve for relaxed softness, Spirit provides a supportive hug to users. And with the variety of base and seat options, which have the ability for single or contrasting upholsteries, finding the perfect look and fit is effortless.