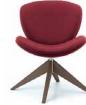

#### Spirit Lite

Wireframe Base

4-Star Base

5-Star Base w/Pneumatic Height Adj (with Casters or Glides w/optional Auto-Return)

4-Star Wood Base\*

**Rocker Base** 

#### Spirit

Wireframe Base

4-Star Base

4-Star Base

5-Star Base w/Pneumatic Glides w/ontional Auto-Return

4-Star Wood Base\*

**Rocker Base** 

#### Spirit Wood

Wireframe Base

4-Star Base

5-Star Base w/Pneumatic Height Adj (with Casters or Glides w/optional Auto-Return)

- Make each Spirit model your own with our broad range of wood, metal finish, and laminate options.
- Wireframe Bases are available in Black, Chrome, or Light Silver.
- The 4-Star and 5-Star Non-Wood Bases are available in Polished Aluminum.
- The 4-Star Wood Base is available in Blonde Oak or Spiced Walnut finish.
- Spirit Wood models are available with a Clear Walnut back shell.
- Wood Rocker bases are available in our standard offering of seating wood finishes.
- Spirit Tables are available in our standard offering of TFL and HPL Laminates.