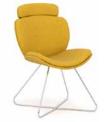

#### Spirit Lite

Wireframe Base

4-Star Base

5-Star Base w/Pneumatic Height Adj (with Casters or Glides w/optional Auto-Return)

4-Star Wood Base\*

**Rocker Base** 

#### Spirit

Wireframe Base

4-Star Base

4-Star Base

5-Star Base w/Pneumatic Glides w/ontional Auto-Return

4-Star Wood Base\*

**Rocker Base** 