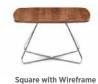

## Spirit Lounge

Oak Riftwood (ORW)

Pinnacle Walnut (PNW)

Florence Walnut (FLW) Dark Forest Walnut (DFW) Espresso (EW/EF)

Metropolis Sky (MTS)

Williamsburg Cherry (WC) Harvest Walnut (HW)

Spirit Tables

Wireframe Base