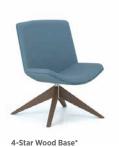

#### Spirit

Wireframe Base

4-Star Base

4-Star Base

5-Star Base w/Pneumatic Glides w/ontional Auto-Return

4-Star Wood Base\*

**Rocker Base** 

#### Spirit Wood

Wireframe Base

4-Star Base

5-Star Base w/Pneumatic Height Adj (with Casters or Glides w/optional Auto-Return)

- Make each Spirit model your own with our broad range of wood, metal finish, and laminate options.
- Wireframe Bases are available in Black, Chrome, or Light Silver.
- The 4-Star and 5-Star Non-Wood Bases are available in Polished Aluminum.
- The 4-Star Wood Base is available in Blonde Oak or Spiced Walnut finish.
- Spirit Wood models are available with a Clear Walnut back shell.
- Wood Rocker bases are available in our standard offering of seating wood finishes.
- Spirit Tables are available in our standard offering of TFL and HPL Laminates.