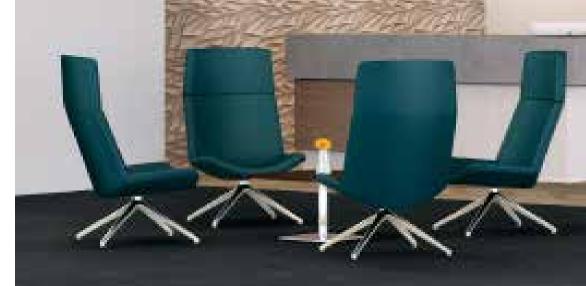

## Spirit Lounge

Oak Riftwood (ORW)

Pinnacle Walnut (PNW)

Florence Walnut (FLW) Dark Forest Walnut (DFW) Espresso (EW/EF)

Metropolis Sky (MTS)

Williamsburg Cherry (WC) Harvest Walnut (HW)

Spirit Tables

Wireframe Base

### Spirit High Back Lounge

4-Star Base

4-Star Wood Base