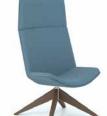

## Spirit Lounge

Oak Riftwood (ORW)

Pinnacle Walnut (PNW)

Florence Walnut (FLW) Dark Forest Walnut (DFW) Espresso (EW/EF)

Metropolis Sky (MTS)

Williamsburg Cherry (WC) Harvest Walnut (HW)

Spirit Tables

Wireframe Base

### Spirit High Back Lounge

4-Star Base

4-Star Wood Base