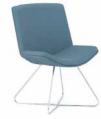

#### Spirit

Wireframe Base

4-Star Base

4-Star Base

5-Star Base w/Pneumatic Glides w/ontional Auto-Return

4-Star Wood Base\*

**Rocker Base** 