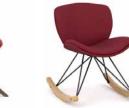

#### Spirit Lite

Wireframe Base

4-Star Base

5-Star Base w/Pneumatic Height Adj (with Casters or Glides w/optional Auto-Return)

4-Star Wood Base\*

**Rocker Base** 

#### Spirit Lite with Headrest

Wireframe Base

5-Star Base w/Pneumatic Height Adj (with Casters or Glides w/ontional Auto-Return

4-Star Wood Base\*

**Rocker Base** 

#### Spirit

Wireframe Base

4-Star Base

4-Star Base

5-Star Base w/Pneumatic Glides w/ontional Auto-Return

4-Star Wood Base\*

**Rocker Base** 