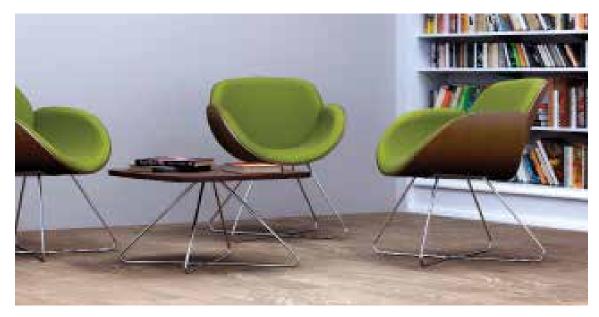

## Curve Appeal.

The entire Spirit Collection provides a refined and inviting design, and capitalizes on versatility and comfort.

Seated tranquility with a curve for relaxed softness, Spirit provides a supportive hug to users. And with the variety of base and seat options, which have the ability for single or contrasting upholsteries, finding the perfect look and fit is effortless.

#### Spirit Lite

Wireframe Base

4-Star Base

5-Star Base w/Pneumatic Height Adj (with Casters or Glides w/optional Auto-Return)

4-Star Wood Base\*

**Rocker Base** 

#### Spirit

Wireframe Base

4-Star Base

4-Star Base

5-Star Base w/Pneumatic Glides w/ontional Auto-Return

4-Star Wood Base\*

**Rocker Base** 