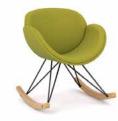

#### Spirit Lite

Wireframe Base

4-Star Base

5-Star Base w/Pneumatic Height Adj (with Casters or Glides w/optional Auto-Return)

4-Star Wood Base\*

**Rocker Base** 

#### Spirit

Wireframe Base

4-Star Base

4-Star Base

5-Star Base w/Pneumatic Glides w/ontional Auto-Return

4-Star Wood Base\*

**Rocker Base** 