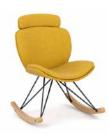

#### Spirit Lite

Wireframe Base

4-Star Base

5-Star Base w/Pneumatic Height Adj (with Casters or Glides w/optional Auto-Return)

4-Star Wood Base\*

**Rocker Base** 

#### Spirit Lite with Headrest

Wireframe Base

5-Star Base w/Pneumatic Height Adj (with Casters or Glides w/ontional Auto-Return

4-Star Wood Base\*

**Rocker Base** 

#### Spirit

Wireframe Base

4-Star Base

4-Star Base

5-Star Base w/Pneumatic Glides w/ontional Auto-Return

4-Star Wood Base\*

**Rocker Base** 