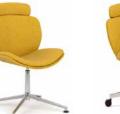

#### Spirit Lite

Wireframe Base

4-Star Base

5-Star Base w/Pneumatic Height Adj (with Casters or Glides w/optional Auto-Return)

4-Star Wood Base\*

**Rocker Base** 

#### Spirit

Wireframe Base

4-Star Base

4-Star Base

5-Star Base w/Pneumatic Glides w/ontional Auto-Return

4-Star Wood Base\*

**Rocker Base** 