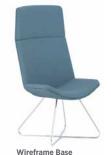

#### Spirit Lite

Wireframe Base

4-Star Base

5-Star Base w/Pneumatic Height Adj (with Casters or Glides w/optional Auto-Return)

4-Star Wood Base\*

**Rocker Base** 

#### Spirit Lite with Headrest

Wireframe Base

5-Star Base w/Pneumatic Height Adj (with Casters or Glides w/ontional Auto-Return

4-Star Wood Base\*

**Rocker Base** 

#### Spirit

Wireframe Base

4-Star Base

4-Star Base

5-Star Base w/Pneumatic Glides w/ontional Auto-Return

4-Star Wood Base\*

**Rocker Base** 

#### Spirit Wood

Wireframe Base

4-Star Base

5-Star Base w/Pneumatic Height Adj (with Casters or Glides w/optional Auto-Return)

- Make each Spirit model your own with our broad range of wood, metal finish, and laminate options.
- Wireframe Bases are available in Black, Chrome, or Light Silver.
- The 4-Star and 5-Star Non-Wood Bases are available in Polished Aluminum.
- The 4-Star Wood Base is available in Blonde Oak or Spiced Walnut finish.
- Spirit Wood models are available with a Clear Walnut back shell.
- Wood Rocker bases are available in our standard offering of seating wood finishes.
- Spirit Tables are available in our standard offering of TFL and HPL Laminates.