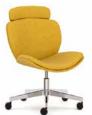

#### Spirit Lite

Wireframe Base

4-Star Base

5-Star Base w/Pneumatic Height Adj (with Casters or Glides w/optional Auto-Return)

4-Star Wood Base\*

**Rocker Base** 

#### Spirit

Wireframe Base

4-Star Base

4-Star Base

5-Star Base w/Pneumatic Glides w/ontional Auto-Return

4-Star Wood Base\*

**Rocker Base** 