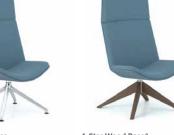

#### Spirit Lite

Wireframe Base

4-Star Base

5-Star Base w/Pneumatic Height Adj (with Casters or Glides w/optional Auto-Return)

4-Star Wood Base\*

**Rocker Base** 

#### Spirit

Wireframe Base

4-Star Base

4-Star Base

5-Star Base w/Pneumatic Glides w/ontional Auto-Return

4-Star Wood Base\*

**Rocker Base** 

#### Spirit Wood

Wireframe Base

4-Star Base

5-Star Base w/Pneumatic Height Adj (with Casters or Glides w/optional Auto-Return)

- Make each Spirit model your own with our broad range of wood, metal finish, and laminate options.
- Wireframe Bases are available in Black, Chrome, or Light Silver.
- The 4-Star and 5-Star Non-Wood Bases are available in Polished Aluminum.
- The 4-Star Wood Base is available in Blonde Oak or Spiced Walnut finish.
- Spirit Wood models are available with a Clear Walnut back shell.
- Wood Rocker bases are available in our standard offering of seating wood finishes.
- Spirit Tables are available in our standard offering of TFL and HPL Laminates.