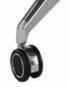

## 5-Star Base Caster/Glide Options:

Carpet Caster (BCC) Caster (BHC)

Black Soft Wheel

Chrome-Rimmed w/ Roll Control (CHRC)

Chrome Caster

Black Glides for All Surfaces (BG)