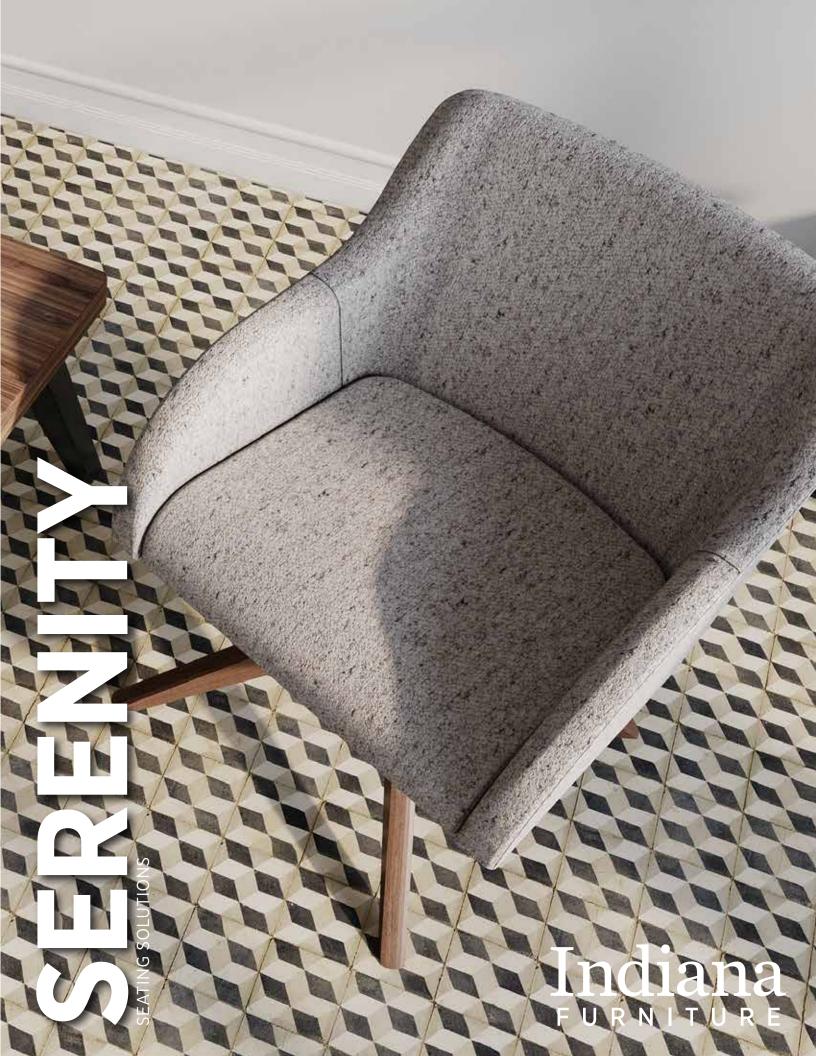

# PEACE + VERSATILITY.

Serenity is a subtle and understated upholstered chair with a sweeping form to provide superior comfort. The simple design makes it the perfect solution for a variety of applications including individual workspaces, meeting rooms, and more.

# Flowing Curves of Comfort.

The soft, subtle design of the Serenity Collection provides versatility while the sweeping form offers superior comfort.

With multiple arm and base options, and a nearly endless combination of wood finishes and textiles, this chair is easy to personalize to your design style, making it the perfect option for a broad range applications.