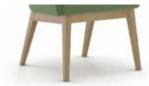

#### Base Options:

4-Leg Wood Base (SN4L)

4-Star High Polished Aluminum Swivel Base w/Glides (SL4SA)

4-Star Wood Swivel Base: Blonde Oak (SSBO) or Spiced Walnut (SSSPW)

4-Star Low Polished Aluminum Swivel Base with Glides (SS4SA)