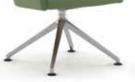

5-Star Polished Aluminum Swivel Base with Pneumatic Height Adjustment on Casters (SS5SA); with Auto Return on Glides (SS5SARA)

## 5-Star Base Caster/Glide Options:

Carpet Caster (BCC) Caster (BHC)

Black Soft Wheel

Chrome-Rimmed w/ Roll Control (CHRC)

Chrome Caster

Black Glides for All Surfaces (BG)