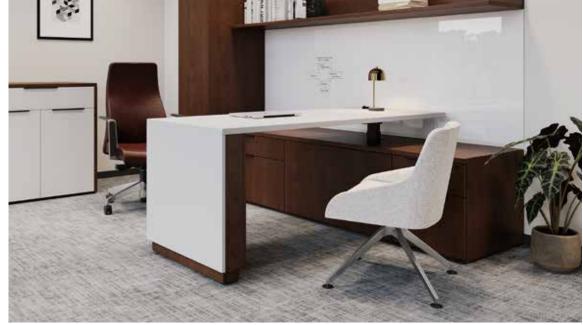

# PEACE + VERSATILITY.

Serenity is a subtle and understated upholstered chair with a sweeping form to provide superior comfort. The simple design makes it the perfect solution for a variety of applications including individual workspaces, meeting rooms, and more.

# Flowing Curves of Comfort.

The soft, subtle design of the Serenity Collection provides versatility while the sweeping form offers superior comfort.

With multiple arm and base options, and a nearly endless combination of wood finishes and textiles, this chair is easy to personalize to your design style, making it the perfect option for a broad range applications.

#### Idea Starters: