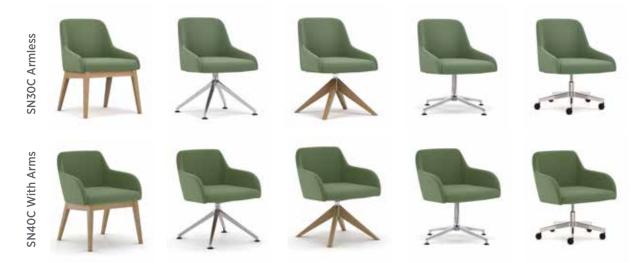

#### Personalize the style:

- Integrated Arm and Armless Models
- Available in 5 Base Options, Ranging from Wood to Polished Aluminum, and 4-Leg to 5-Star Bases with Casters
- Choose from a Broad Selection of Wood Finishes and Graded-In and Contract Upholsteries, including Fabric, Vinyl, and Leather

## Arm Options:

#### Base Options:

4-Leg Wood Base (SN4L)

4-Star High Polished Aluminum Swivel Base w/Glides (SL4SA)

4-Star Wood Swivel Base: Blonde Oak (SSBO) or Spiced Walnut (SSSPW)

4-Star Low Polished Aluminum Swivel Base with Glides (SS4SA)

5-Star Polished Aluminum Swivel Base with Pneumatic Height Adjustment on Casters (SS5SA); with Auto Return on Glides (SS5SARA)