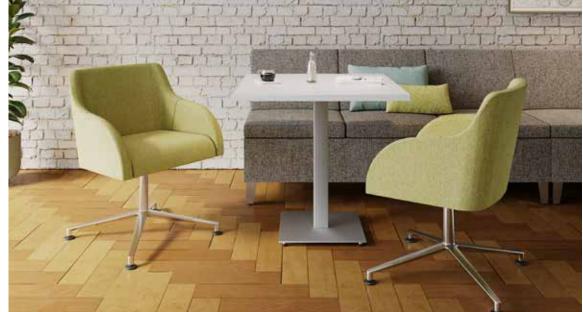

# PEACE + VERSATILITY.

Serenity is a subtle and understated upholstered chair with a sweeping form to provide superior comfort. The simple design makes it the perfect solution for a variety of applications including individual workspaces, meeting rooms, and more.

# Flowing Curves of Comfort.

The soft, subtle design of the Serenity Collection provides versatility while the sweeping form offers superior comfort.

With multiple arm and base options, and a nearly endless combination of wood finishes and textiles, this chair is easy to personalize to your design style, making it the perfect option for a broad range applications.

#### Idea Starters: