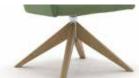

#### Base Options:

4-Leg Wood Base (SN4L)

4-Star High Polished Aluminum Swivel Base w/Glides (SL4SA)

4-Star Wood Swivel Base: Blonde Oak (SSBO) or Spiced Walnut (SSSPW)

4-Star Low Polished Aluminum Swivel Base with Glides (SS4SA)