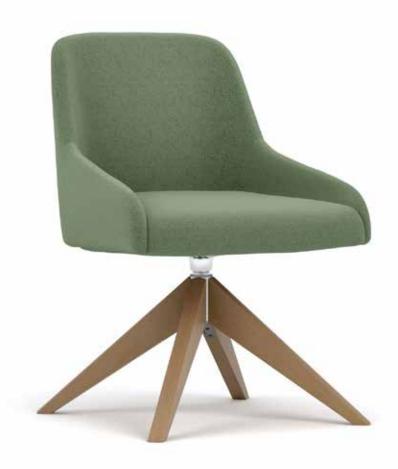

#### Base Options:

4-Leg Wood Base (SN4L)

4-Star High Polished Aluminum Swivel Base w/Glides (SL4SA)

4-Star Wood Swivel Base: Blonde Oak (SSBO) or Spiced Walnut (SSSPW)

4-Star Low Polished Aluminum Swivel Base with Glides (SS4SA)