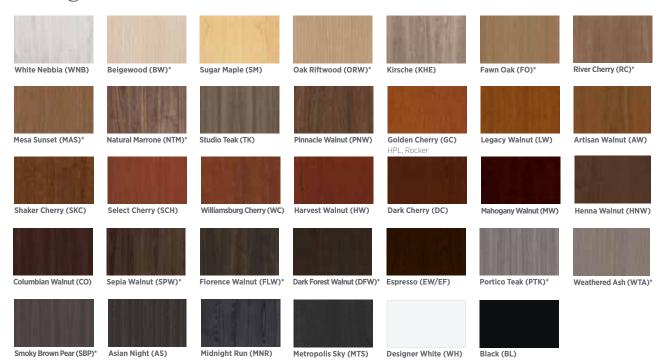

## 4-Leg Wood Base Finishes:

<sup>\*</sup> Wood Finish used on Rocker is Low Sheen