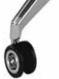

## 5-Star Base Caster/Glide Options:

Carpet Caster (BCC) Caster (BHC)

Black Soft Wheel

Chrome-Rimmed w/ Roll Control (CHRC)

Chrome Caster

Black Glides for All Surfaces (BG)