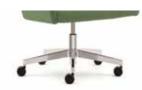

#### Base Options:

4-Leg Wood Base (SN4L)

4-Star High Polished Aluminum Swivel Base w/Glides (SL4SA)

4-Star Wood Swivel Base: Blonde Oak (SSBO) or Spiced Walnut (SSSPW)

4-Star Low Polished Aluminum Swivel Base with Glides (SS4SA)

5-Star Polished Aluminum Swivel Base with Pneumatic Height Adjustment on Casters (SS5SA); with Auto Return on Glides (SS5SARA)