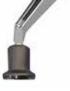

#### Base Options:

4-Leg Wood Base (SN4L)

4-Star High Polished Aluminum Swivel Base w/Glides (SL4SA)

4-Star Wood Swivel Base: Blonde Oak (SSBO) or Spiced Walnut (SSSPW)

4-Star Low Polished Aluminum Swivel Base with Glides (SS4SA)