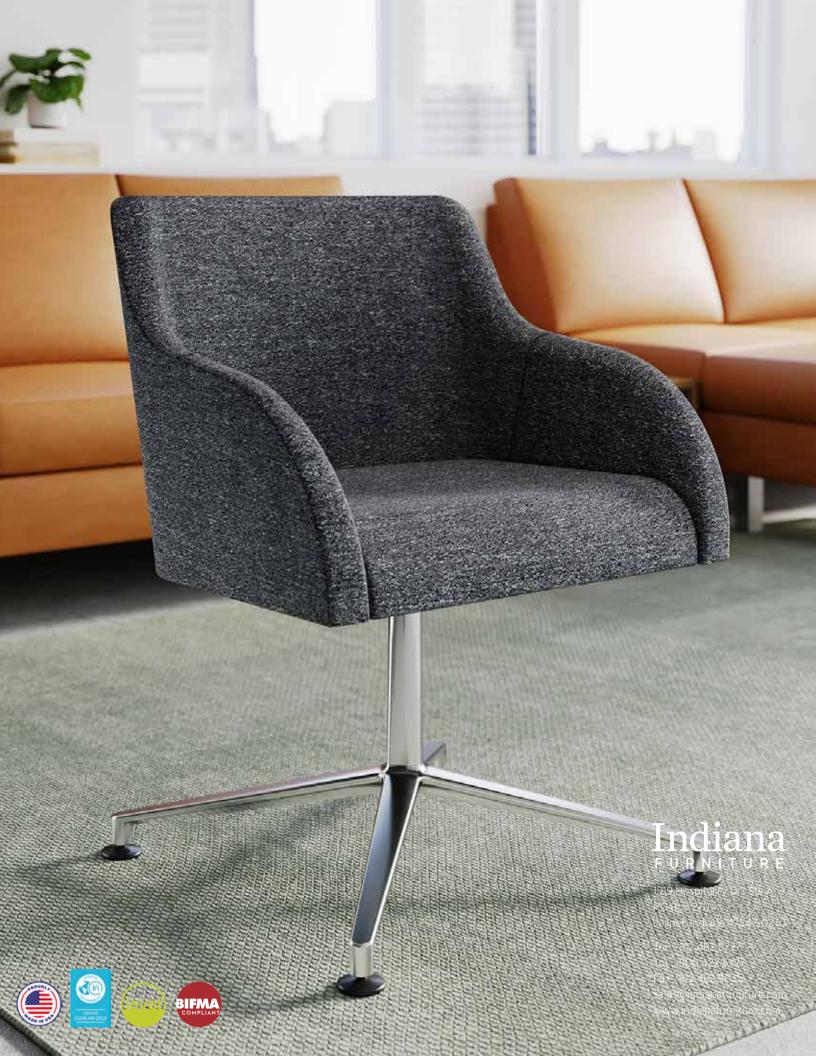

## Arm Options:

5-Star Polished Aluminum Swivel Base with Pneumatic Height Adjustment on Casters (SS5SA); with Auto Return on Glides (SS5SARA)