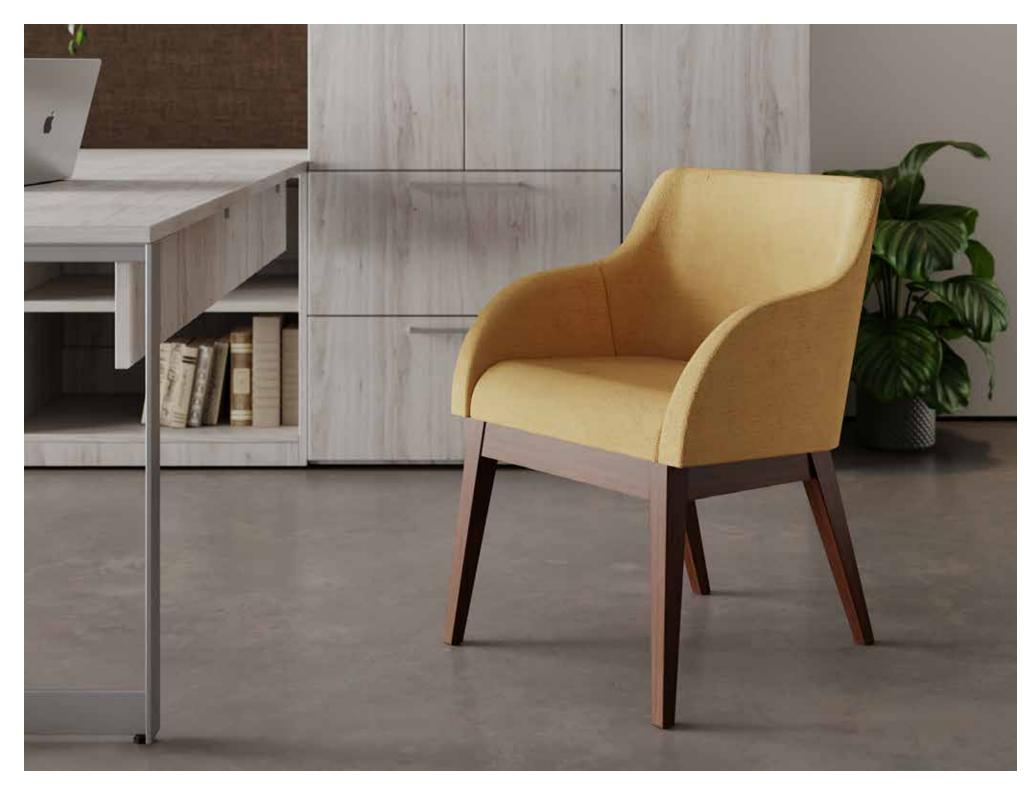

#### Personalize the style:

- Integrated Arm and Armless Models
- Available in 5 Base Options, Ranging from Wood to Polished Aluminum, and 4-Leg to 5-Star Bases with Casters
- Choose from a Broad Selection of Wood Finishes and Graded-In and Contract Upholsteries, including Fabric, Vinyl, and Leather

# Flowing Curves of Comfort.

The soft, subtle design of the Serenity Collection provides versatility while the sweeping form offers superior comfort.

With multiple arm and base options, and a nearly endless combination of wood finishes and textiles, this chair is easy to personalize to your design style, making it the perfect option for a broad range applications.