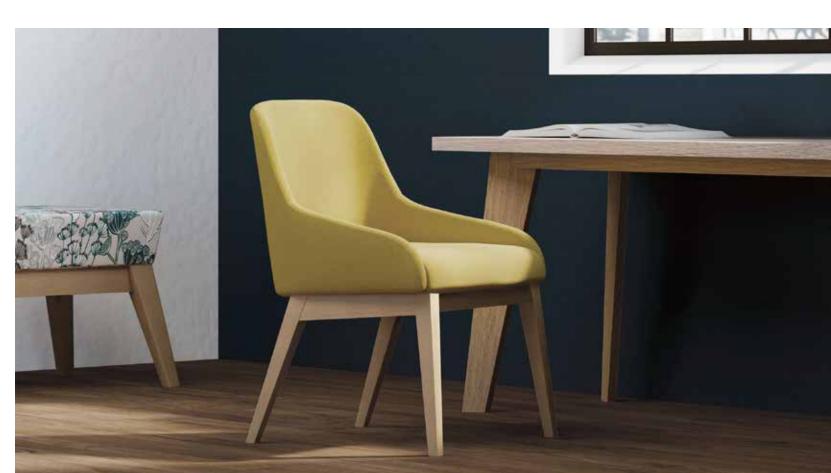

# PEACE + VERSATILITY.

Serenity is a subtle and understated upholstered chair with a sweeping form to provide superior comfort. The simple design makes it the perfect solution for a variety of applications including individual workspaces, meeting rooms, and more.

# Flowing Curves of Comfort.

The soft, subtle design of the Serenity Collection provides versatility while the sweeping form offers superior comfort.

With multiple arm and base options, and a nearly endless combination of wood finishes and textiles, this chair is easy to personalize to your design style, making it the perfect option for a broad range applications.

#### Idea Starters: