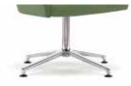

#### Base Options:

4-Leg Wood Base (SN4L)

4-Star High Polished Aluminum Swivel Base w/Glides (SL4SA)

4-Star Wood Swivel Base: Blonde Oak (SSBO) or Spiced Walnut (SSSPW)

4-Star Low Polished Aluminum Swivel Base with Glides (SS4SA)