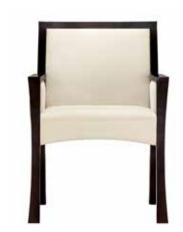

## Vive Seating: Classic Style. Modern Comfort.

Both comfort and style are achieved in Vive. Select open or closed arms with the flared leg design. Also available with casters for easy mobility.

Fully Upholstered Back with Closed Arms - Model #316

Fully Upholstered Back with Closed Arms and Casters - Model #318

Fully Upholstered Back with Open Arms - Model #326

Fully Upholstered Back with Open Arms and Casters - Model #328

- Open arm or upholstered closed arm
- Solid hardwood frames provide a smooth and radiant finish
- Chairs feature double dowel mortise and tenon construction
- High grade polyurethane foam for superior stability and comfort