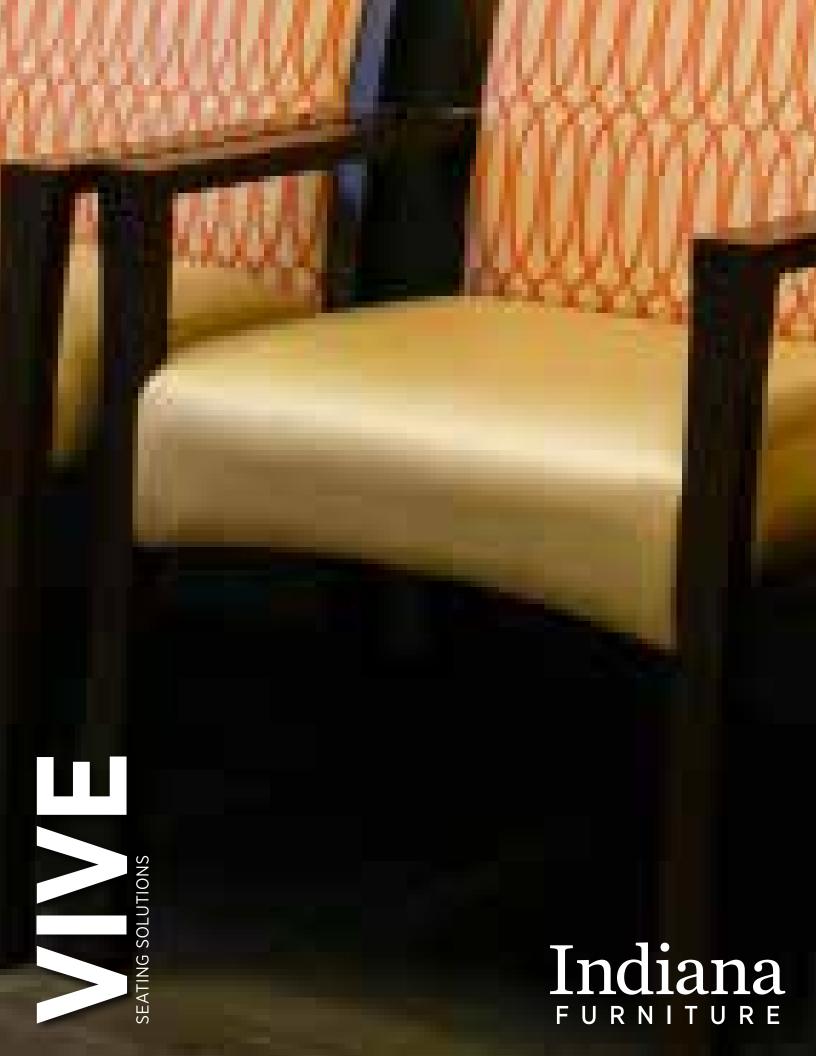

## Vive Seating: Classic Style. Modern Comfort.

Both comfort and style are achieved in Vive. Select open or closed arms with the flared leg design. Also available with casters for easy mobility.

Fully Upholstered Back with Closed Arms - Model #316