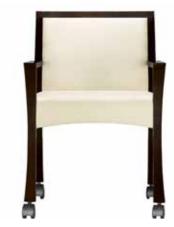

## Vive Seating: Classic Style. Modern Comfort.

Both comfort and style are achieved in Vive. Select open or closed arms with the flared leg design. Also available with casters for easy mobility.

Fully Upholstered Back with Closed Arms - Model #316

Fully Upholstered Back with Closed Arms and Casters - Model #318

Fully Upholstered Back with Open Arms - Model #326

Fully Upholstered Back with Open Arms and Casters - Model #328

- Open arm or upholstered closed arm
- Solid hardwood frames provide a smooth and radiant finish
- Chairs feature double dowel mortise and tenon construction
- High grade polyurethane foam for superior stability and comfort