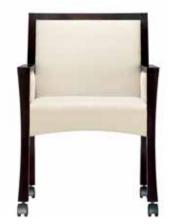

Fully Upholstered Back with Closed Arms and Casters - Model #318

Fully Upholstered Back with Open Arms - Model #326

Fully Upholstered Back with Open Arms and Casters - Model #328

- Open arm or upholstered closed arm
- Solid hardwood frames provide a smooth and radiant finish
- Chairs feature double dowel mortise and tenon construction
- High grade polyurethane foam for superior stability and comfort

sales@indianafurniture.com