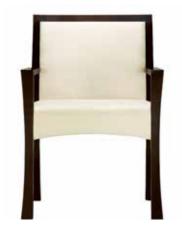

## Vive Seating: Classic Style. Modern Comfort.

Both comfort and style are achieved in Vive. Select open or closed arms with the flared leg design. Also available with casters for easy mobility.

Fully Upholstered Back with Closed Arms - Model #316

Fully Upholstered Back with Closed Arms and Casters - Model #318

Fully Upholstered Back with Open Arms - Model #326

Fully Upholstered Back with Open Arms and Casters - Model #328

- Open arm or upholstered closed arm
- Solid hardwood frames provide a smooth and radiant finish
- Chairs feature double dowel mortise and tenon construction
- High grade polyurethane foam for superior stability and comfort