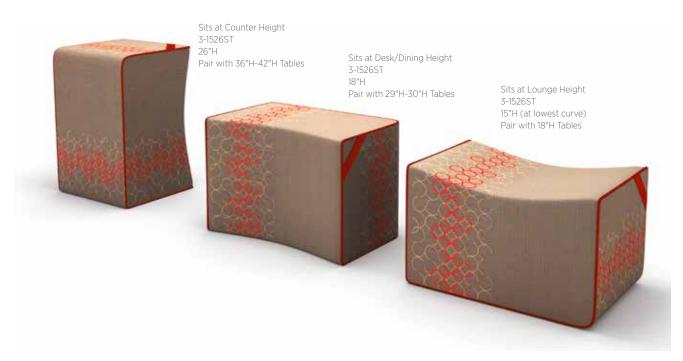

## Triple Play: Work Your Way.

It's a Triple Play when one chair can achieve three levels of use comfortably. Triple Play Seating lets people choose how and where they want to work in a mixed height space. Round the bases any way you want, because all six sides provide comfortable seating.

Play it safe with one upholstery or go for a home run with contrasting welt cords and fabric handle.