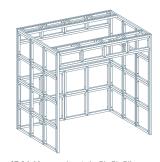

## Idea Starters:

17-1 ( Approximately 10'x10'x8')

17-4 (Approximately 10'x8'x8')

17-7 (Approximately 8'x8')

17-10 (Approximately 4'x8'x8')

17-13 (Approximately 8'x8'x8')

17-2 (Approximately 8'x8'x8')

17-5 (Approximately 16'x16'x8')