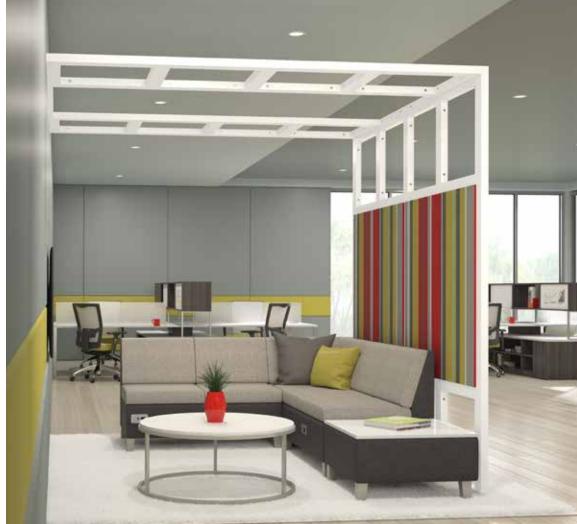

Square One can easily define space between workers and create areas or zones within the open plan to encourage collaboration or allow for focused work and conversations. Configurations range from huddle zones to privacy booths to meeting areas and beyond.

Add function without sacrificing beauty. Barn Doors, Acrylic Inserts, Tackable and Acoustical Panels, Dry Erase Boards, TV Mounts, Planter Boxes, and Power Centers give your space the ability for more privacy, collaboration, or brainstorming.

## Space Division. Redefined.

There is something magical about small spaces that inspire us to think big.

Square One allows you to delineate space to heighten functionality and provide a balance between openness and privacy...a space where employees love to gather, brainstorm, re-energize, and more.

Personalize the space through add-ons like Planter Boxes, Dry Erase Boards, TV Mounts, or Acoustical, Acrylic, or Tackable Panels, and you have an instant inspiration cove that helps maximize productivity.