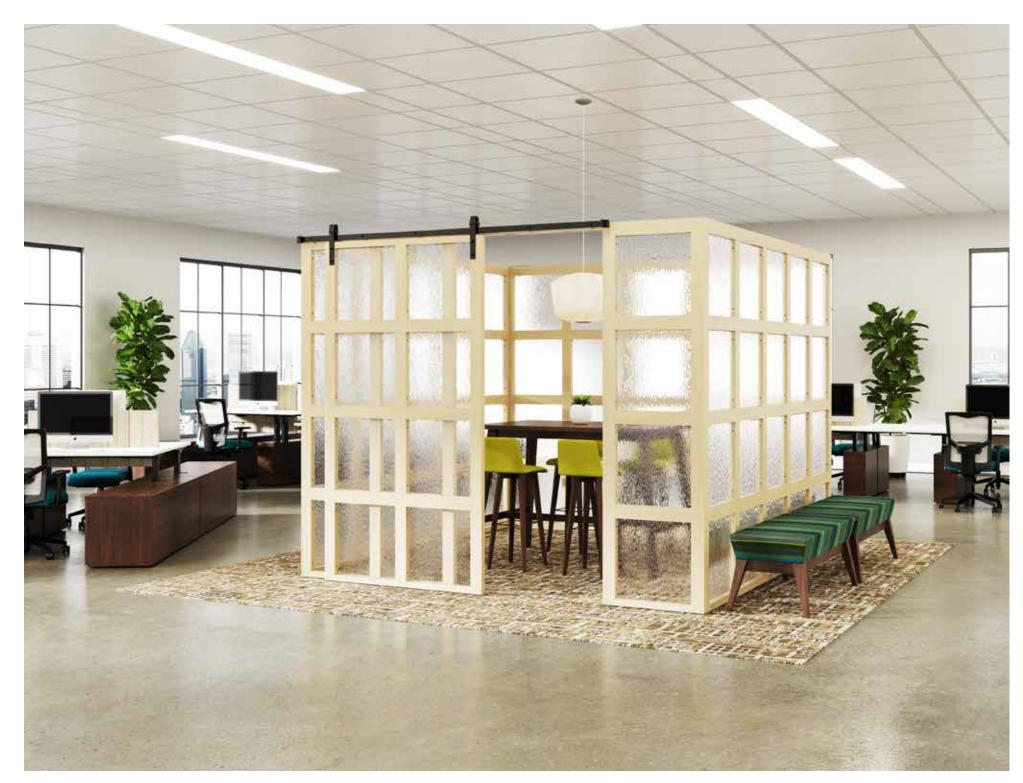

Square One can easily define space between workers and create areas or zones within the open plan to encourage collaboration or allow for focused work and conversations. Configurations range from huddle zones to privacy booths to meeting areas and beyond.

## Space Division. Redefined.

There is something magical about small spaces that inspire us to think big.

Square One allows you to delineate space to heighten functionality and provide a balance between openness and privacy...a space where employees love to gather, brainstorm, re-energize, and more.

Personalize the space through add-ons like Planter Boxes, Dry Erase Boards, TV Mounts, or Acoustical, Acrylic, or Tackable Panels, and you have an instant inspiration cove that helps maximize productivity.