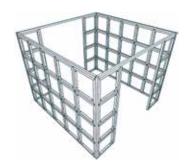

## Idea Starters:

17-1 ( Approximately 10'x10'x8')

17-4 (Approximately 10'x8'x8')

17-7 (Approximately 8'x8')

17-10 (Approximately 4'x8'x8')

17-13 (Approximately 8'x8'x8')

17-2 (Approximately 8'x8'x8')

17-5 (Approximately 16'x16'x8')