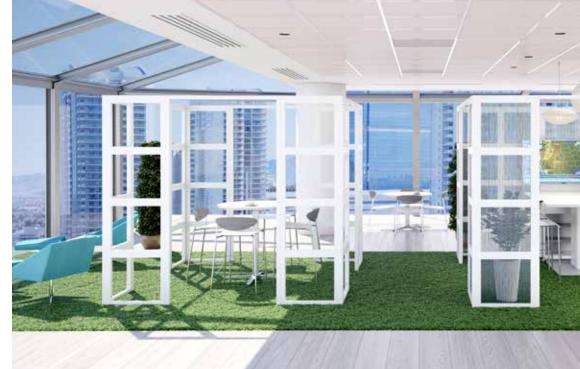

Square One can easily define space between workers and create areas or zones within the open plan to encourage collaboration or allow for focused work and conversations. Configurations range from huddle zones to privacy booths to meeting areas and beyond.

## Space Division. Redefined.

There is something magical about small spaces that inspire us to think big.

Square One allows you to delineate space to heighten functionality and provide a balance between openness and privacy...a space where employees love to gather, brainstorm, re-energize, and more.