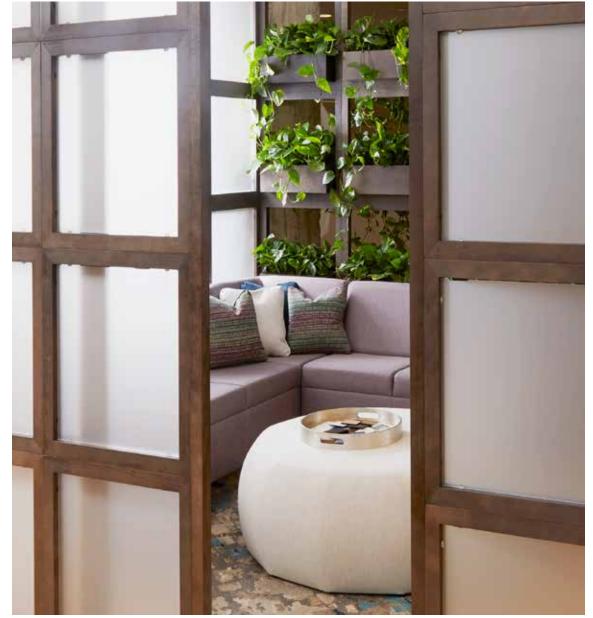

# Bring the Outdoors In.

The openness of Square One allows natural sunlight in and keeps the energy flowing.

With a solid wood construction, the product brings an unmistakable warmth and organic feel that can easily transcend the workspace from a confined walled office to an enlightening garden oasis.