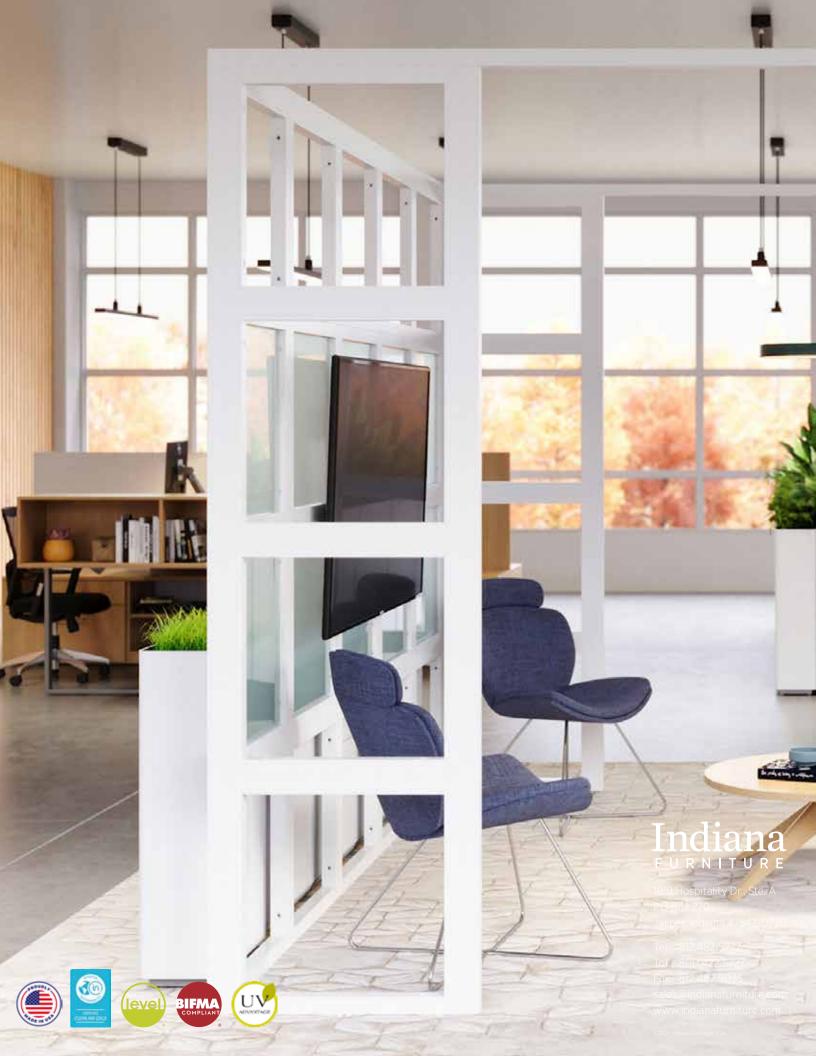

## Space Division. Redefined.

There is something magical about small spaces that inspire us to think big.

Square One allows you to delineate space to heighten functionality and provide a balance between openness and privacy...a space where employees love to gather, brainstorm, re-energize, and more.

Personalize the space through add-ons like Planter Boxes, Dry Erase Boards, TV Mounts, or Acoustical, Acrylic, or Tackable Panels, and you have an instant inspiration cove that helps maximize productivity.

## A Warm Welcome.

Welcome customers in an inviting and design-forward space. Square One adds an architectural element to any application, including the front entrance.

Square One extends simple sophistication with its ability to remain light and airy while still making a bold statement within the environment.