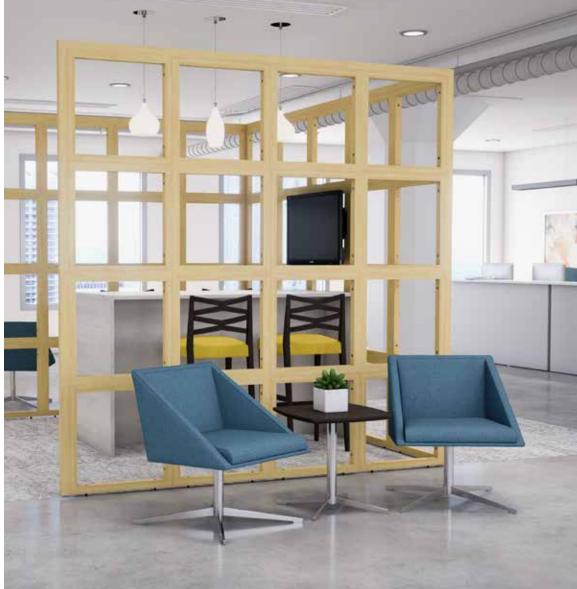

# Bring the Outdoors In.

The openness of Square One allows natural sunlight in and keeps the energy flowing.

With a solid wood construction, the product brings an unmistakable warmth and organic feel that can easily transcend the workspace from a confined walled office to an enlightening garden oasis.