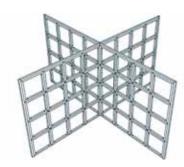

## Idea Starters:

17-1 ( Approximately 10'x10'x8')

17-4 (Approximately 10'x8'x8')

17-7 (Approximately 8'x8')

17-10 (Approximately 4'x8'x8')

17-13 (Approximately 8'x8'x8')

17-2 (Approximately 8'x8'x8')

17-5 (Approximately 16'x16'x8')