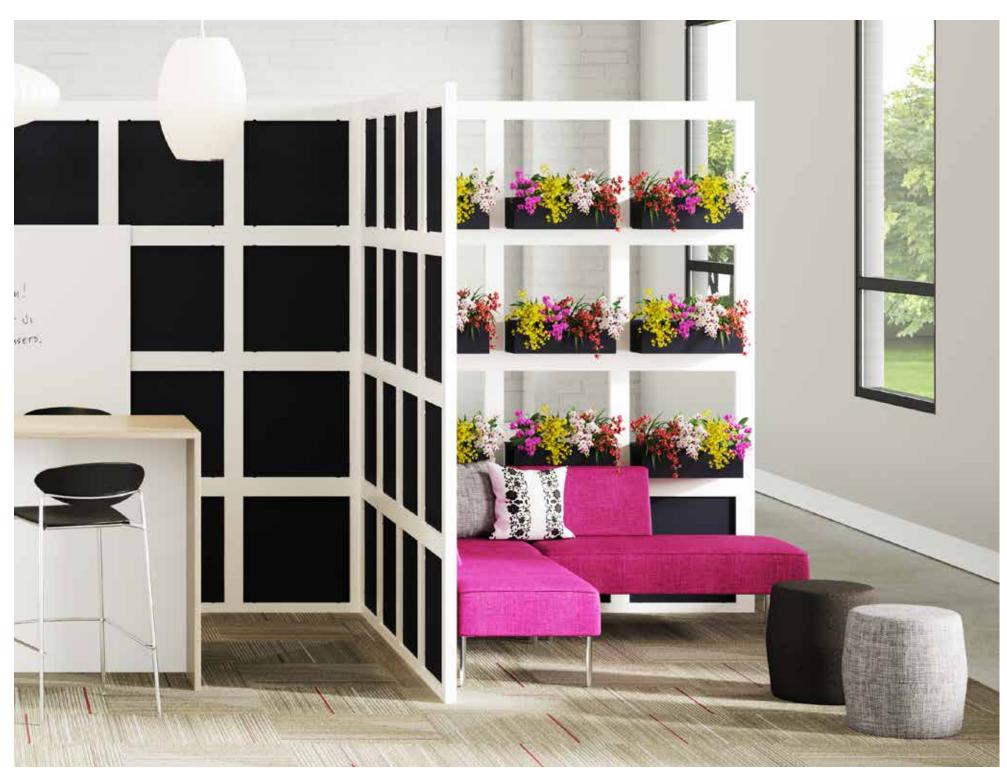

Add function without sacrificing beauty. Barn Doors, Acrylic Inserts, Tackable and Acoustical Panels, Dry Erase Boards, TV Mounts, Planter Boxes, and Power Centers give your space the ability for more privacy, collaboration, or brainstorming.

Personalize the space through add-ons like Planter Boxes, Dry Erase Boards, TV Mounts, or Acoustical, Acrylic, or Tackable Panels, and you have an instant inspiration cove that helps maximize productivity.