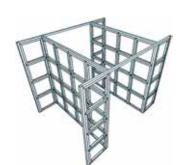

## Idea Starters:

17-1 ( Approximately 10'x10'x8')

17-4 (Approximately 10'x8'x8')

17-7 (Approximately 8'x8')

17-10 (Approximately 4'x8'x8')

17-13 (Approximately 8'x8'x8')

17-2 (Approximately 8'x8'x8')

17-5 (Approximately 16'x16'x8')