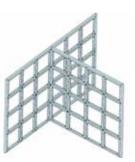

## Idea Starters:

17-1 ( Approximately 10'x10'x8')

17-4 (Approximately 10'x8'x8')

17-7 (Approximately 8'x8')

17-10 (Approximately 4'x8'x8')

17-13 (Approximately 8'x8'x8')

17-2 (Approximately 8'x8'x8')

17-5 (Approximately 16'x16'x8')