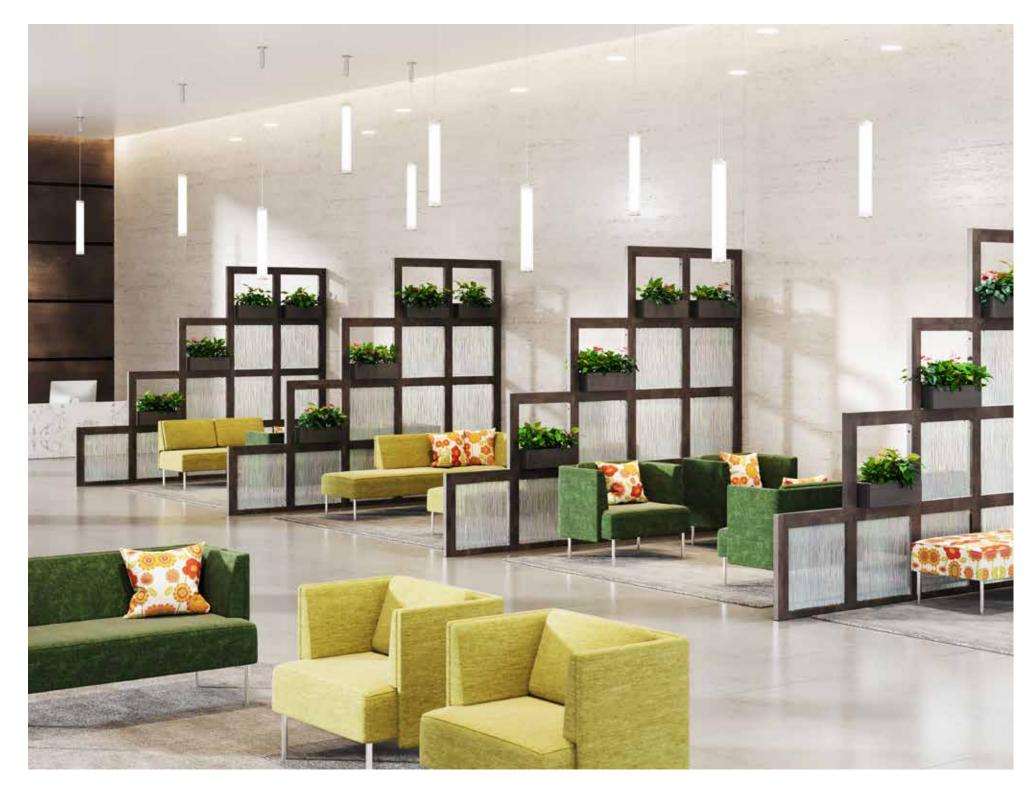

Square One can easily define space between workers and create areas or zones within the open plan to encourage collaboration or allow for focused work and conversations. Configurations range from huddle zones to privacy booths to meeting areas and beyond.

## Space Division. Redefined.

There is something magical about small spaces that inspire us to think big.

Square One allows you to delineate space to heighten functionality and provide a balance between openness and privacy...a space where employees love to gather, brainstorm, re-energize, and more.

Personalize the space through add-ons like Planter Boxes, Dry Erase Boards, TV Mounts, or Acoustical, Acrylic, or Tackable Panels, and you have an instant inspiration cove that helps maximize productivity.