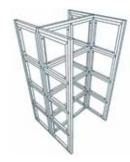

## Idea Starters:

17-1 ( Approximately 10'x10'x8')

17-4 (Approximately 10'x8'x8')

17-7 (Approximately 8'x8')

17-10 (Approximately 4'x8'x8')

17-13 (Approximately 8'x8'x8')

17-2 (Approximately 8'x8'x8')

17-5 (Approximately 16'x16'x8')