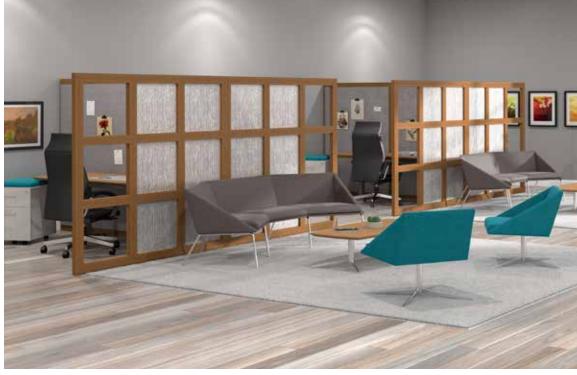

Square One can easily define space between workers and create areas or zones within the open plan to encourage collaboration or allow for focused work and conversations. Configurations range from huddle zones to privacy booths to meeting areas and beyond.

Add function without sacrificing beauty. Barn Doors, Acrylic Inserts, Tackable and Acoustical Panels, Dry Erase Boards, TV Mounts, Planter Boxes, and Power Centers give your space the ability for more privacy, collaboration, or brainstorming.

## Space Division. Redefined.

There is something magical about small spaces that inspire us to think big.

Square One allows you to delineate space to heighten functionality and provide a balance between openness and privacy...a space where employees love to gather, brainstorm, re-energize, and more.