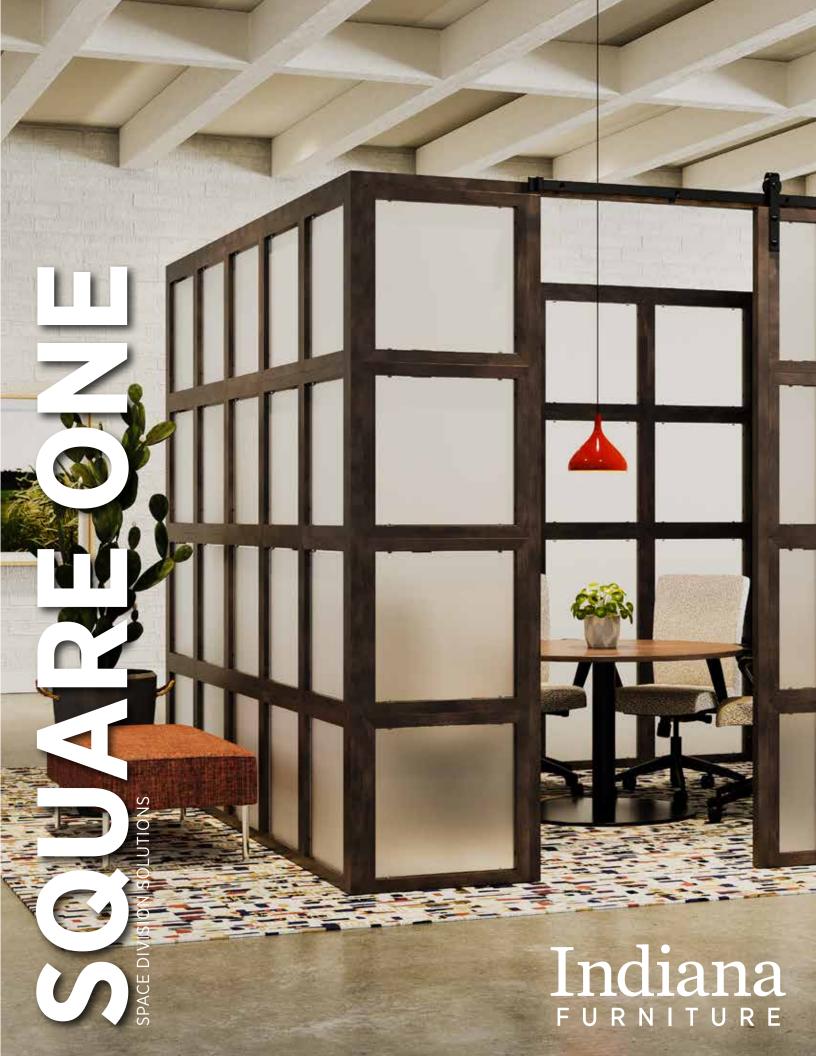

# A BASIC SHAPE THAT DOESN'T BOX YOU IN.

It all starts with a basic shape. A simple square that can be built up in a number of ways, allowing you the freedom to design functional works of art without the need for conventional construction.

## Space Division. Redefined.

There is something magical about small spaces that inspire us to think big.

Square One allows you to delineate space to heighten functionality and provide a balance between openness and privacy...a space where employees love to gather, brainstorm, re-energize, and more.

# Bring the Outdoors In.

The openness of Square One allows natural sunlight in and keeps the energy flowing.

With a solid wood construction, the product brings an unmistakable warmth and organic feel that can easily transcend the workspace from a confined walled office to an enlightening garden oasis.