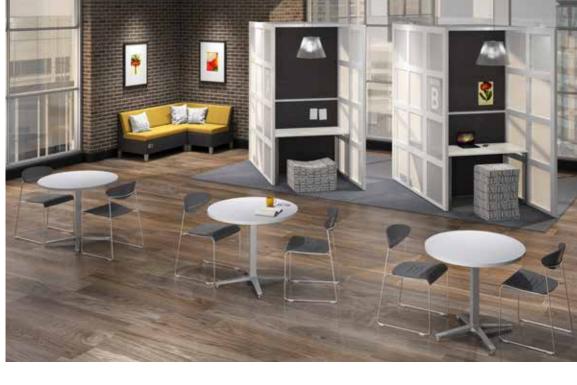

Square One can easily define space between workers and create areas or zones within the open plan to encourage collaboration or allow for focused work and conversations. Configurations range from huddle zones to privacy booths to meeting areas and beyond.

Add function without sacrificing beauty. Barn Doors, Acrylic Inserts, Tackable and Acoustical Panels, Dry Erase Boards, TV Mounts, Planter Boxes, and Power Centers give your space the ability for more privacy, collaboration, or brainstorming.