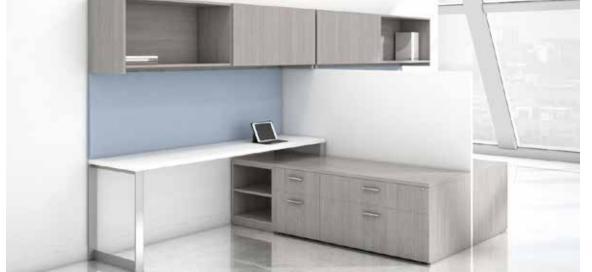

# DEFINE SPACE + ADD PROTECTION.

In response to changes in working environments spurred by COVID-19, we have expanded our options to further provide privacy and safety for employees. Our functional range of screens and dividers make it easy to create space division within any environment, on nearly any product.

## Safe + Productive.

Whether you're looking to create space division between workers, add protection at reception desks, or anything in between, our broad range of screens and dividers will help you find functional solutions without sacrificing the beauty of your space.

Select from a variety of heights and widths, as well as materials like clear, frosted, and high gloss acrylics, TFL laminates, and veneers, to design a setting that is not only practical, it blends within any interior concept.