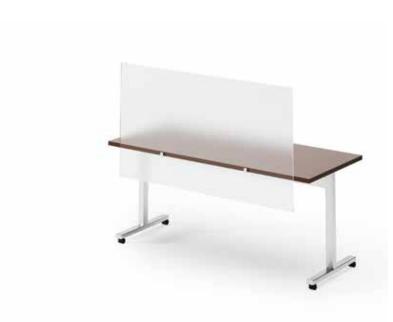

# DEFINE SPACE + ADD PROTECTION.

In response to changes in working environments spurred by COVID-19, we have expanded our options to further provide privacy and safety for employees. Our functional range of screens and dividers make it easy to create space division within any environment, on nearly any product.

Simply add these new styles, with expanded widths and heights, to a worksurface, training table, and/or reception desk to create privacy, add protection, or further define personal space.

Our Screens and Dividers are responsible too. They consider the environment by using renewable and recyclable materials, allowing them to achieve indoor air quality and BIFMA level® certifications, and they comply with the mechanical standards that focus on safety and durability to meet BIFMA Compliant® certification. Further, with the ease of assembly and reconfigurability, it helps to optimize the long term cost of ownership.

## Safe + Productive.

Whether you're looking to create space division between workers, add protection at reception desks, or anything in between, our broad range of screens and dividers will help you find functional solutions without sacrificing the beauty of your space.

Select from a variety of heights and widths, as well as materials like clear, frosted, and high gloss acrylics, TFL laminates, and veneers, to design a setting that is not only practical, it blends within any interior concept.