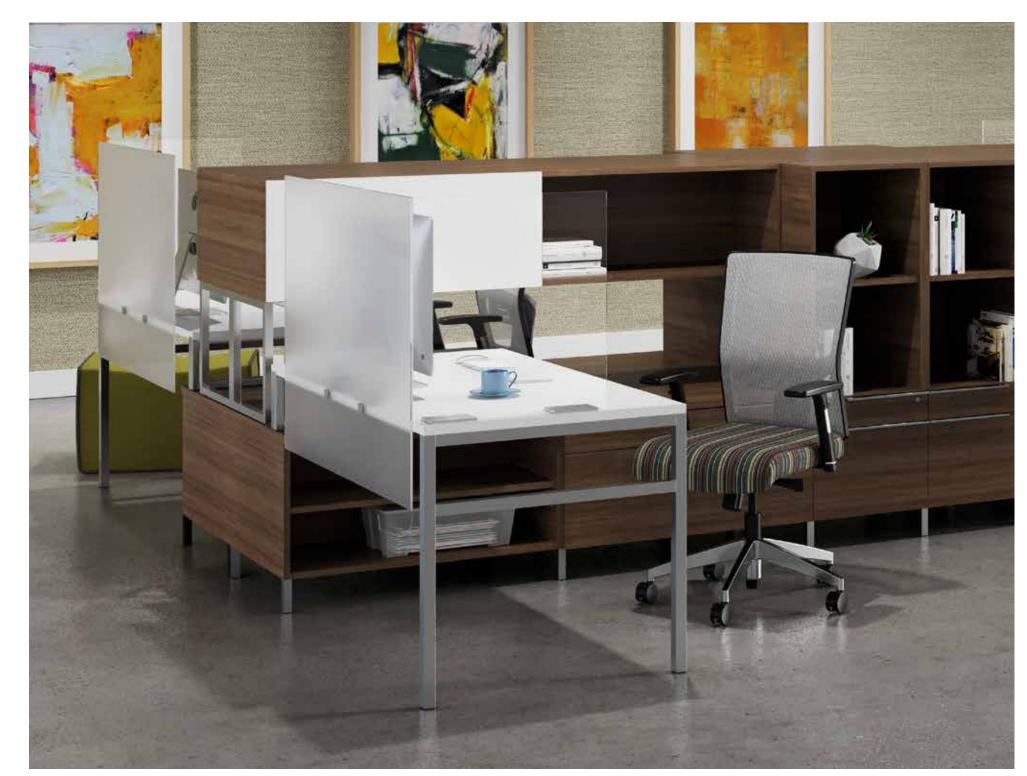

## Safe + Productive.

Whether you're looking to create space division between workers, add protection at reception desks, or anything in between, our broad range of screens and dividers will help you find functional solutions without sacrificing the beauty of your space.

Select from a variety of heights and widths, as well as materials like clear, frosted, and high gloss acrylics, TFL laminates, and veneers, to design a setting that is not only practical, it blends within any interior concept.