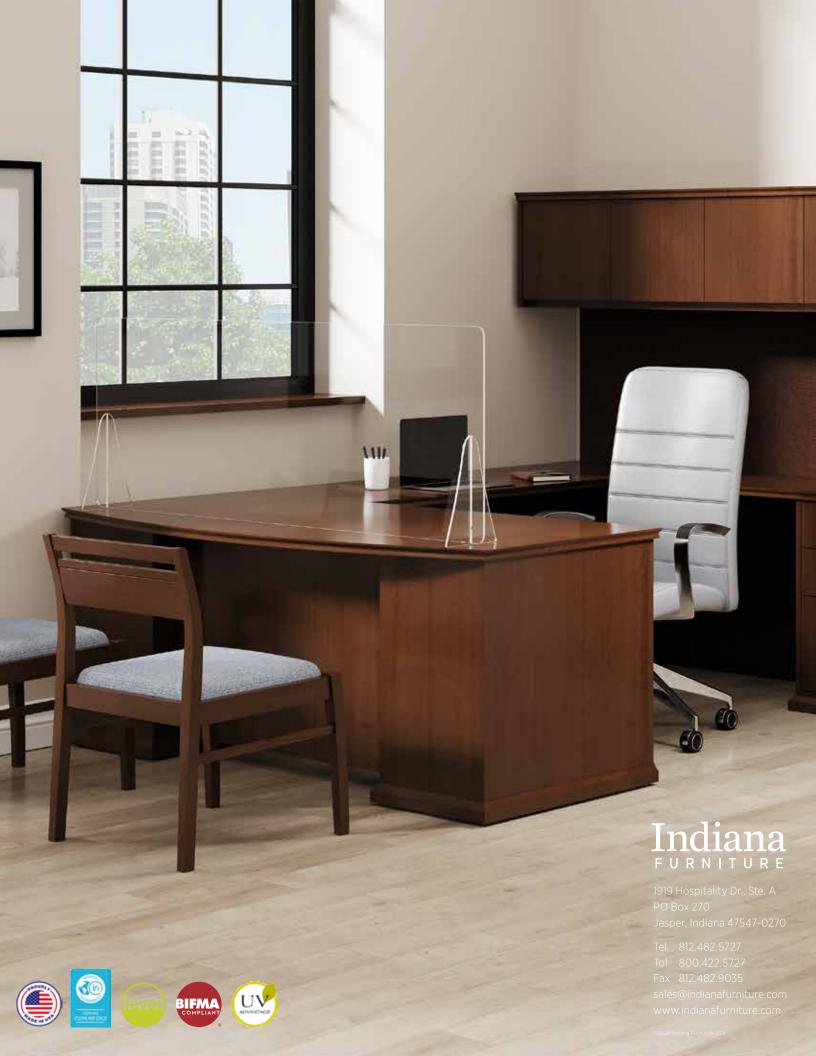

# DEFINE SPACE + ADD PROTECTION.

In response to changes in working environments spurred by COVID-19, we have expanded our options to further provide privacy and safety for employees. Our functional range of screens and dividers make it easy to create space division within any environment, on nearly any product.

Simply add these new styles, with expanded widths and heights, to a worksurface, training table, and/or reception desk to create privacy, add protection, or further define personal space.

Our Screens and Dividers are responsible too. They consider the environment by using renewable and recyclable materials, allowing them to achieve indoor air quality and BIFMA level® certifications, and they comply with the mechanical standards that focus on safety and durability to meet BIFMA Compliant® certification. Further, with the ease of assembly and reconfigurability, it helps to optimize the long term cost of ownership.

## Safe + Productive.

Whether you're looking to create space division between workers, add protection at reception desks, or anything in between, our broad range of screens and dividers will help you find functional solutions without sacrificing the beauty of your space.

### Statement of Line:

24"H Privacy Panels

Available in Clear and Frosted Acrylic

24"H Screen Dividers

Available in Clear and Frosted Acrylic

20"H Above & Below Screens Available in Frosted and High Gloss Acrylic, Tackboard, TFL, and Veneer