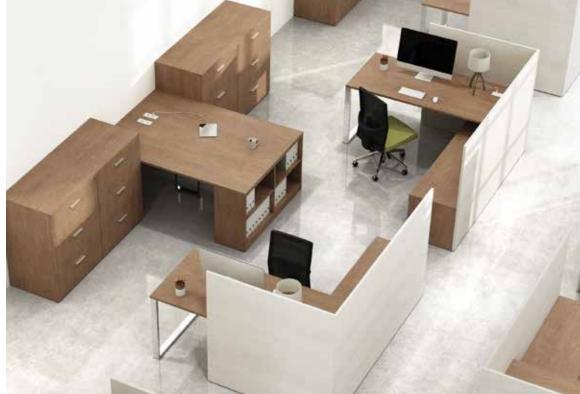

# DEFINE SPACE + ADD PROTECTION.

In response to changes in working environments spurred by COVID-19, we have expanded our options to further provide privacy and safety for employees. Our functional range of screens and dividers make it easy to create space division within any environment, on nearly any product.

## Safe + Productive.

Whether you're looking to create space division between workers, add protection at reception desks, or anything in between, our broad range of screens and dividers will help you find functional solutions without sacrificing the beauty of your space.

Select from a variety of heights and widths, as well as materials like clear, frosted, and high gloss acrylics, TFL laminates, and veneers, to design a setting that is not only practical, it blends within any interior concept.