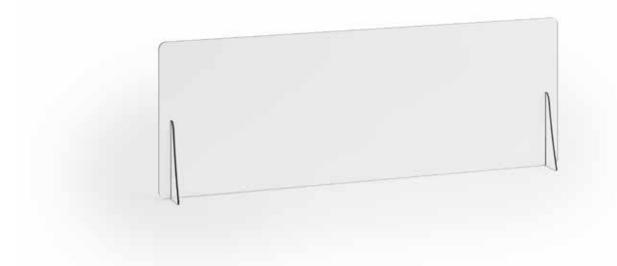

### Statement of Line:

24"H Privacy Panels

Available in Clear and Frosted Acrylic

24"H Screen Dividers

Available in Clear and Frosted Acrylic

20"H Above & Below Screens Available in Frosted and High Gloss Acrylic, Tackboard, TFL, and Veneer

51"H L-Gallery Screens Available in TFL and Veneer

51"H Straight Gallery Screens Available in TFL and Veneer

12"H Privacy Panels Available in Frosted and High Gloss Acrylic, TFL, and Veneer

33"H Above & Below Screens

Available in Frosted Acrylic

17"H Above & Below Screens Available in Frosted and High Gloss Acrylic, Tackboard, TFL, and Veneer

24"H Privacy Panels with Transaction Slot Available in Clear Acrylic

21"H Above & Below Screen