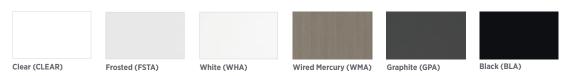

## **Surface Material Options:**

#### **Acrylic Options**

Smoky Brown Pear (SBP)

Designer White (WH)

\* Veneer is Low Sheen

TFL, HPL

Midnight Run (MNR)

Slate Grey (SG)