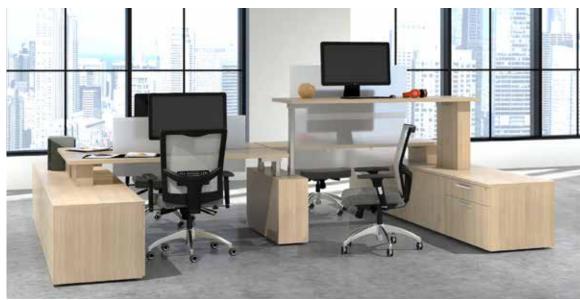

## Safe + Productive.

Whether you're looking to create space division between workers, add protection at reception desks, or anything in between, our broad range of screens and dividers will help you find functional solutions without sacrificing the beauty of your space.

Select from a variety of heights and widths, as well as materials like clear, frosted, and high gloss acrylics, TFL laminates, and veneers, to design a setting that is not only practical, it blends within any interior concept.