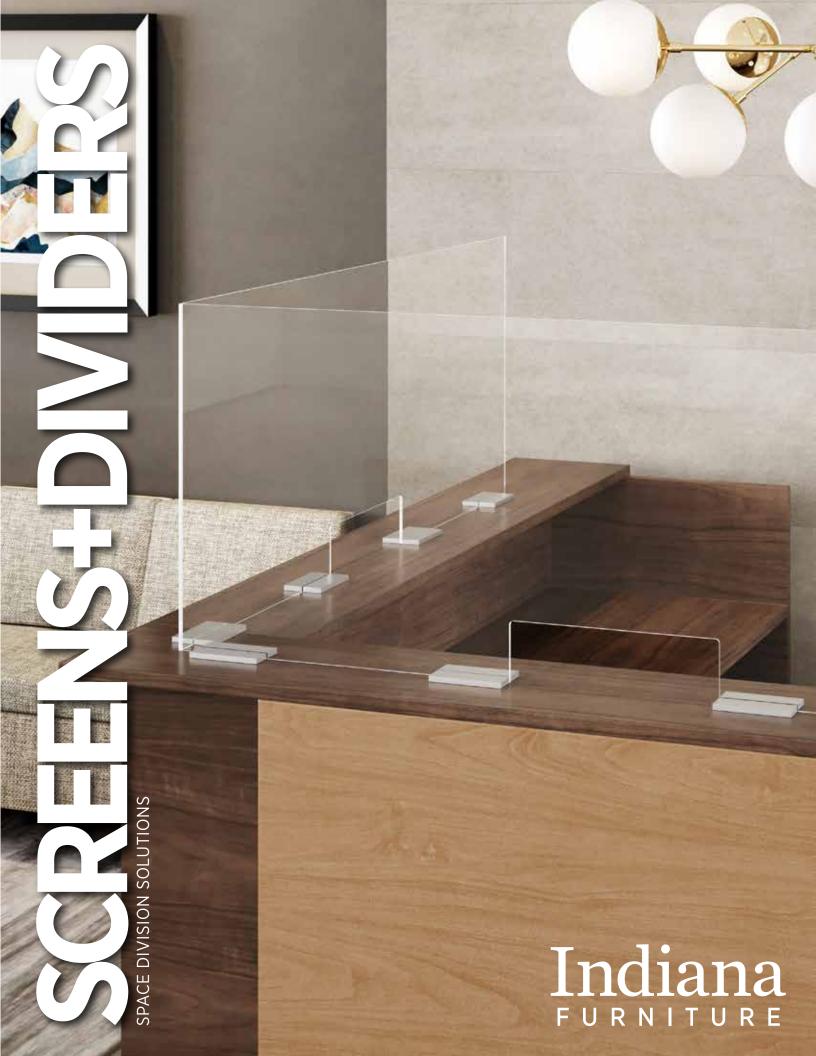

# DEFINE SPACE + ADD PROTECTION.

In response to changes in working environments spurred by COVID-19, we have expanded our options to further provide privacy and safety for employees. Our functional range of screens and dividers make it easy to create space division within any environment, on nearly any product.

Simply add these new styles, with expanded widths and heights, to a worksurface, training table, and/or reception desk to create privacy, add protection, or further define personal space.

Our Screens and Dividers are responsible too. They consider the environment by using renewable and recyclable materials, allowing them to achieve indoor air quality and BIFMA level® certifications, and they comply with the mechanical standards that focus on safety and durability to meet BIFMA Compliant® certification. Further, with the ease of assembly and reconfigurability, it helps to optimize the long term cost of ownership.

### Statement of Line:

24"H Privacy Panels

Available in Clear and Frosted Acrylic

24"H Screen Dividers

Available in Clear and Frosted Acrylic

20"H Above & Below Screens Available in Frosted and High Gloss Acrylic, Tackboard, TFL, and Veneer