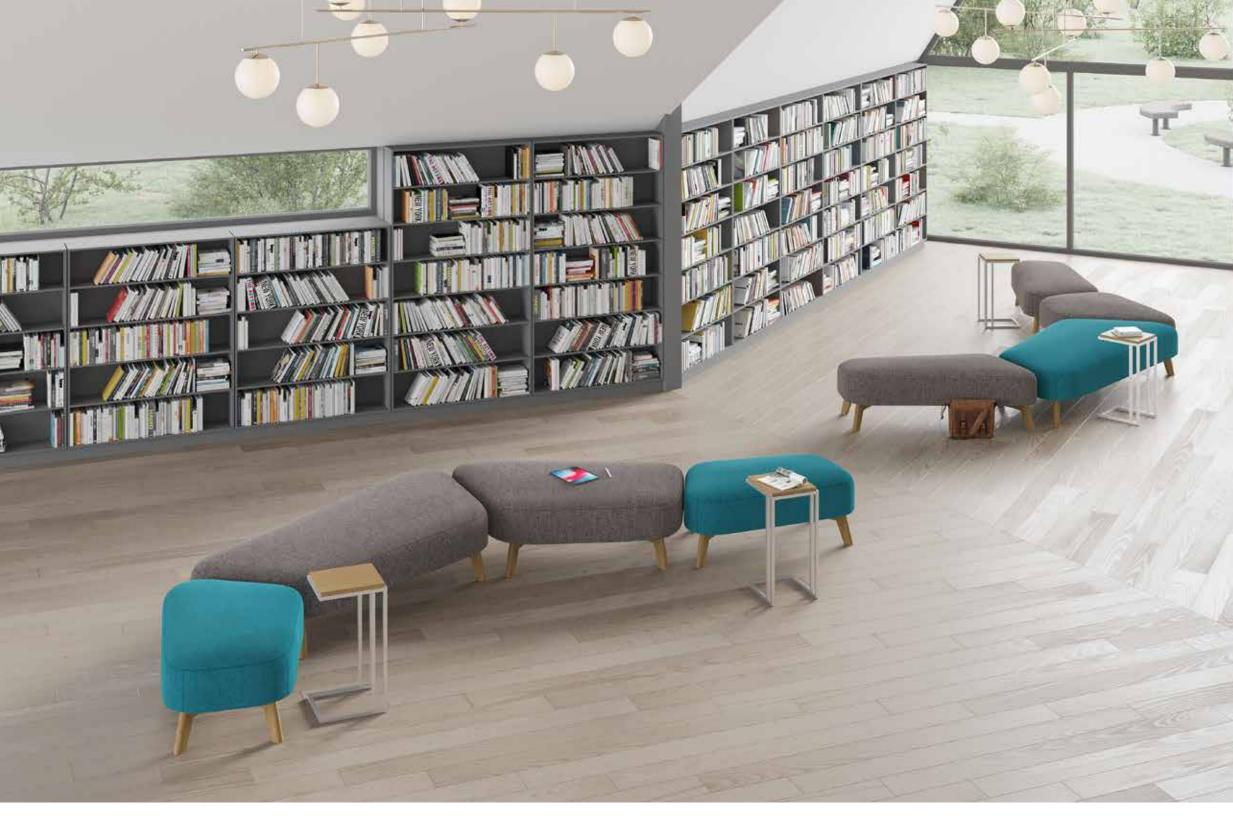

## Polka Puts The Fun in Functional.

Designed by Jason Lansdale in conjunction with our UK partner, Edge Design, Polka is a flexible and fun modular seating range with soft curves and gentle waterfall seat edges. Its low, wide stance and asymmetric shapes provide a striking alternative for sitting, relaxing, and touchdown working.

Perfect for a variety of facilities and environments, like learning and corporate, airports and more.

PLK01L, Left (Shown) or PLK01R, Right 845%"x381/4"x173/4"

PLK02L, Left (Shown) or PLK02R, Right 61"x38¼"x17¾"

PLK03L, Left (Shown) or PLK03R, Right 613%"x291/2"x173/4"

PLK04L, Left (Shown) or PLK04R, Right  $47^{1}/_{4}^{*}x38^{1}/_{4}^{*}x17^{3}/_{4}^{*}$ 

PLK05L, Left (Shown) or PLK05R, Right 47<sup>1</sup>/<sub>4</sub>"x29<sup>1</sup>/<sub>2</sub>"x17<sup>3</sup>/<sub>4</sub>"