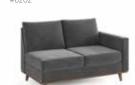

# Statement of Line:

Club Chair with 1 Arm

**Ganging Corner Table** 

#620-3333CGT #620-3333CGTT (TFL)

Settee with 1 Arm #6202L or #6202R (shown)

**Ganging End Table Ganging InLine Table** #620-2433GET #620-2433GETT (TFL) #620-2433GT #620-2433GTT (TFL)