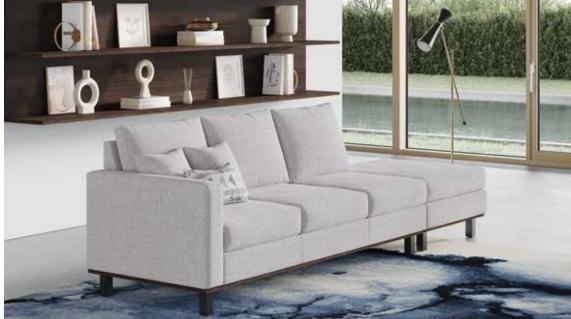

Gang It Together: Flexibility abounds with Plush. Whether you're looking to arrange an L-Shape, U-Shape, or anything in between, Plush allows you to gang and reconfigure settings to fit vour needs

Contrasting Colors: Personalize Plush through a variety of options, including selecting contrasting finishes for the Plinth Accent and Wood Leg or contrasting upholsteries on the seat/back and arms/surround.

# Broad Flexibility.

Create lounge areas that address not only your design needs, but also your users' needs. And as workplace needs change, easily rearrange Plush into supportive configurations. Flexibility abounds with Plush to continuously bring your vision to life.