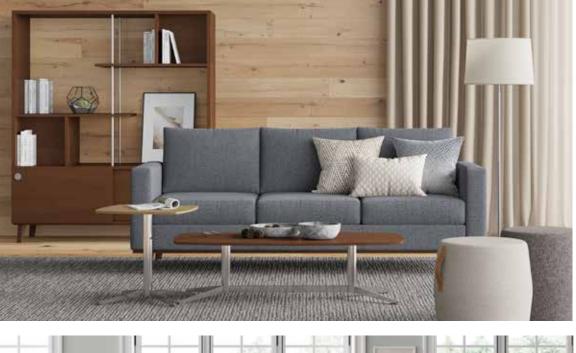

#### Unexpected Details.

Optional laminate accents in occasional tables allow for additional personalization, while the Iconic leg provides a Mid-Century vibe.

Wood Legs: Add warmth to any space by specifying the optional Iconic Wood Leg which boasts a unique perspective from every angle and adds a Mid-Century vibe. Available in a broad range of finishes.

Wood Plinth Accent: Take your Plush setting to the next level with the addition of a wood Plinth Accent. Available for use with the Metal or Wood Legs and in a broad range of finishes.