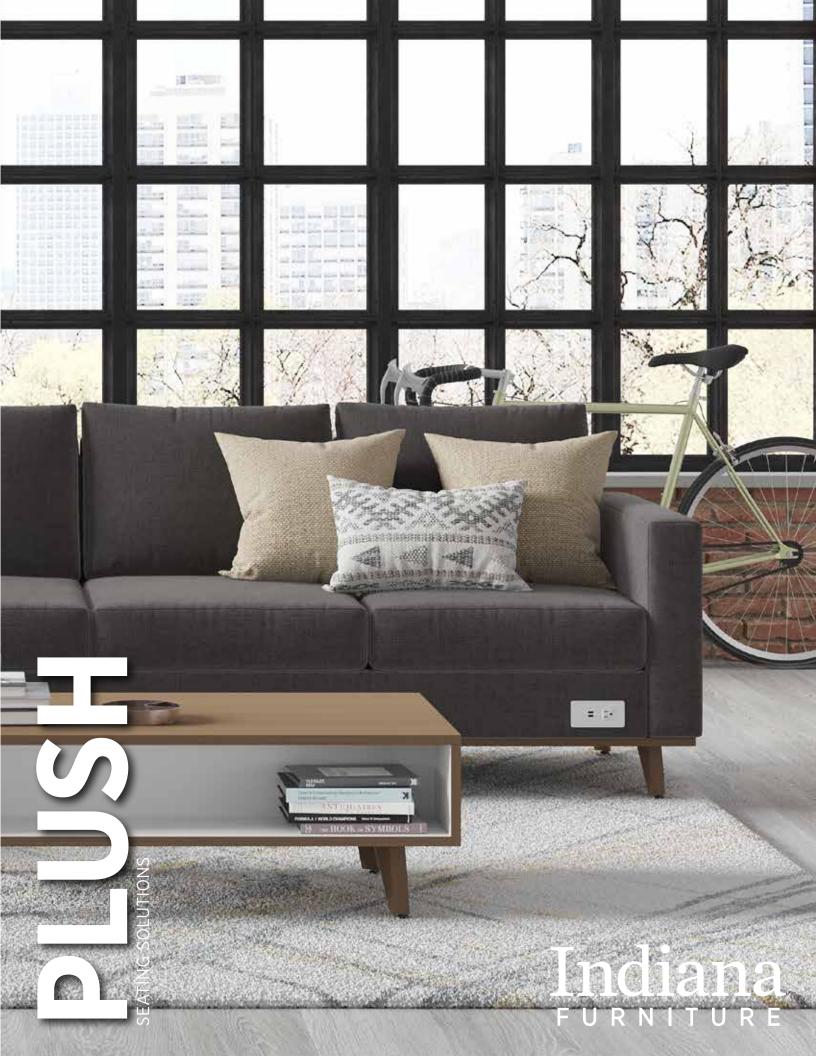

# Details + Options:

Metal Legs: Plush models come standard with a Metal Leg to provide a clean, contemporary look that easily coordinates with anv environment. Available in vour choice of Aluminum or Black.

Wood Legs: Add warmth to any space by specifying the optional Iconic Wood Leg which boasts a unique perspective from every angle and adds a Mid-Century vibe. Available in a broad range of finishes.

Wood Plinth Accent: Take your Plush setting to the next level with the addition of a wood Plinth Accent. Available for use with the Metal or Wood Legs and in a broad range of finishes.