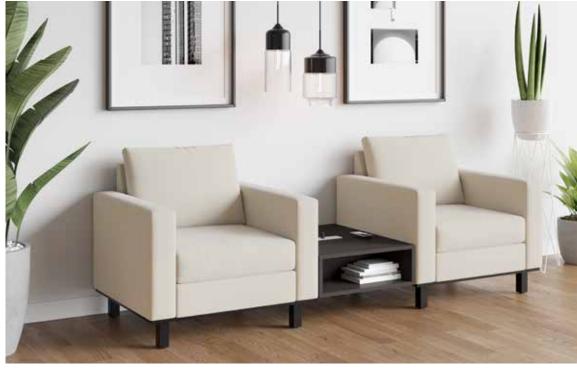

Stay Connected: All of the Plush Club Chairs, Settees, Sofas, and Ottomans have options and locations for power, while Tables have options and locations for grommets and power. Available in Black or Silver.

Gang It Together: Flexibility abounds with Plush. Whether you're looking to arrange an L-Shape, U-Shape, or anything in between, Plush allows you to gang and reconfigure settings to fit vour needs

Contrasting Colors: Personalize Plush through a variety of options, including selecting contrasting finishes for the Plinth Accent and Wood Leg or contrasting upholsteries on the seat/back and arms/surround.