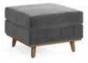

Sofa with 1 Arm #6203L or #6203R (shown)

Corner Unit #620-900

31"x33" Ottoman #620-3133OT

26" Square Ottoman #620-2626OT

Cocktail Table #620-2445CT #620-2445CTT (TFL)