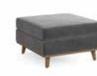

Sofa with 1 Arm #6203L or #6203R (shown)

Corner Unit #620-900

31"x33" Ottoman #620-3133OT

26" Square Ottoman #620-2626OT

Cocktail Table #620-2445CT #620-2445CTT (TFL)