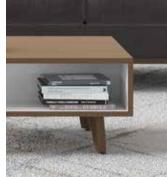

#### Unexpected Details.

Optional laminate accents in occasional tables allow for additional personalization, while the Iconic leg provides a Mid-Century vibe.

Wood Legs: Add warmth to any space by specifying the optional Iconic Wood Leg which boasts a unique perspective from every angle and adds a Mid-Century vibe. Available in a broad range of finishes.

Wood Plinth Accent: Take your Plush setting to the next level with the addition of a wood Plinth Accent. Available for use with the Metal or Wood Legs and in a broad range of finishes.