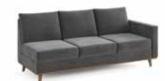

Sofa with 1 Arm #6203L or #6203R (shown)

Corner Unit #620-900

31"x33" Ottoman #620-3133OT

26" Square Ottoman #620-2626OT

Cocktail Table #620-2445CT #620-2445CTT (TFL)