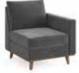

#### Unexpected Details.

Optional laminate accents in occasional tables allow for additional personalization, while the Iconic leg provides a Mid-Century vibe.

Wood Legs: Add warmth to any space by specifying the optional Iconic Wood Leg which boasts a unique perspective from every angle and adds a Mid-Century vibe. Available in a broad range of finishes.

Wood Plinth Accent: Take your Plush setting to the next level with the addition of a wood Plinth Accent. Available for use with the Metal or Wood Legs and in a broad range of finishes.