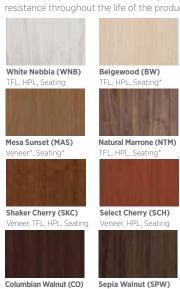

#### Veneers, Laminates, and Seating Finishes

Sugar Maple (SM)

Studio Teak (TK)

Our veneer options feature our UV topcoat finish, UVAdvantage. The result is a low-emitting finish that provides exceptional depth, clarity, durability, and chemical resistance throughout the life of the product.

Oak Riftwood (ORW)

Pinnacle Walnut (PNW)

Florence Walnut (FLW) Dark Forest Walnut (DFW) Espresso (EW/EF)

Metropolis Sky (MTS)

Veneer, Seating

Williamsburg Cherry (WC) Harvest Walnut (HW)

Golden Cherry (GC)

Dark Cherry (DC)

Designer White (WH)

TFL, HPL, Seating

Legacy Walnut (LW)

Mahogany Walnut (MW)

Portico Teak (PTK)

Black (BL)

TFL, HPL, Seating

Table Cabinet Accents: Create an unexpected detail or add a touch of color by specifying the optional Cabinet HPL Accent on a variety of

## **Accent Laminate Options**

Smoky Brown Pear (SBP)

TFL, HPL, Seating'

\* Finish is Low Sheen

Asian Night (AS)

Veneer, TFL, HPL, Seating TFL, HPL, Seating

Midnight Run (MNR)

Weathered Ash (WTA) Veneer\*, TFL, HPL, Seating\*