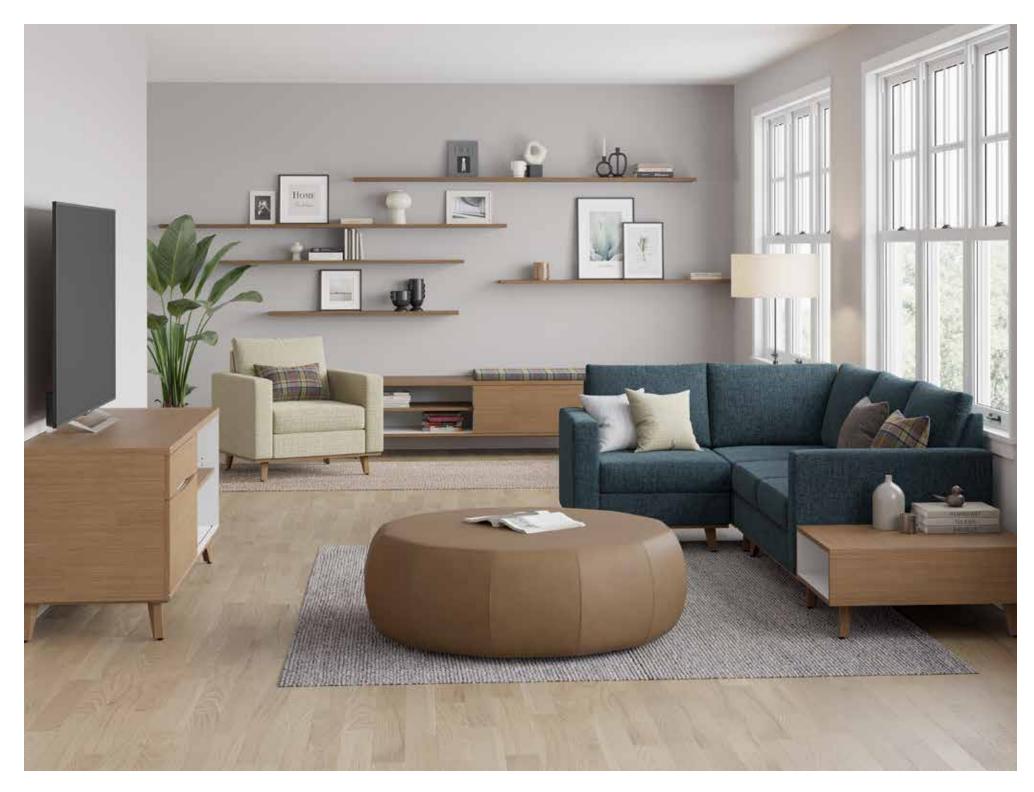

# Sophisticated Versatility.

Plush is a smart range of freestanding and modular components that provide the versatility needed for today's spaces.

Whether you're looking to create a casual gathering area, sophisticated lobby, touchdown spots, or anything in between, Plush provides unmatched versatility in functionality and style to configure the perfect space for your needs.

# Broad Flexibility.

Create lounge areas that address not only your design needs, but also your users' needs. And as workplace needs change, easily rearrange Plush into supportive configurations. Flexibility abounds with Plush to continuously bring your vision to life.

# The Comforts Of Home.

Plush brings the comforts of home into working spaces.

With every touch point, from every angle, Plush was built with comfort in mind. You can feel the comfort. See the comfort. From the coziness of the seat, back, and arms to the warmth of the wood components, Plush creates spaces where people want to gather, work, and re-energize.