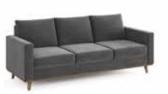

Sofa with 1 Arm #6203L or #6203R (shown)

Corner Unit #620-900

31"x33" Ottoman #620-3133OT

26" Square Ottoman #620-2626OT

Cocktail Table #620-2445CT #620-2445CTT (TFL)