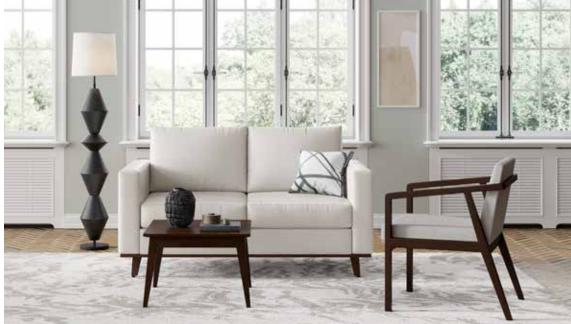

# Details + Options:

Metal Legs: Plush models come standard with a Metal Leg to provide a clean, contemporary look that easily coordinates with anv environment. Available in vour choice of Aluminum or Black.

Complete Your Look.
Enhance your spaces with our Cush Pillows. Available in multiple shapes and sizes, and with or without piping, to bring the comforts of home or add sophistication to any space.