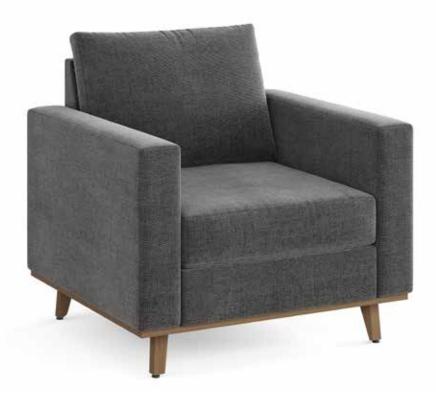

# Sophisticated Versatility.

Plush is a smart range of freestanding and modular components that provide the versatility needed for today's spaces.

Whether you're looking to create a casual gathering area, sophisticated lobby, touchdown spots, or anything in between, Plush provides unmatched versatility in functionality and style to configure the perfect space for your needs.

# Broad Flexibility.

Create lounge areas that address not only your design needs, but also your users' needs. And as workplace needs change, easily rearrange Plush into supportive configurations. Flexibility abounds with Plush to continuously bring your vision to life.

# The Comforts Of Home.

Plush brings the comforts of home into working spaces.

With every touch point, from every angle, Plush was built with comfort in mind. You can feel the comfort. See the comfort. From the coziness of the seat, back, and arms to the warmth of the wood components, Plush creates spaces where people want to gather, work, and re-energize.