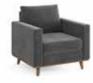

# The Comforts Of Home.

Plush brings the comforts of home into working spaces.

With every touch point, from every angle, Plush was built with comfort in mind. You can feel the comfort. See the comfort. From the coziness of the seat, back, and arms to the warmth of the wood components, Plush creates spaces where people want to gather, work, and re-energize.

# Details + Options:

Metal Legs: Plush models come standard with a Metal Leg to provide a clean, contemporary look that easily coordinates with anv environment. Available in vour choice of Aluminum or Black.

Wood Legs: Add warmth to any space by specifying the optional Iconic Wood Leg which boasts a unique perspective from every angle and adds a Mid-Century vibe. Available in a broad range of finishes.

Wood Plinth Accent: Take your Plush setting to the next level with the addition of a wood Plinth Accent. Available for use with the Metal or Wood Legs and in a broad range of finishes.