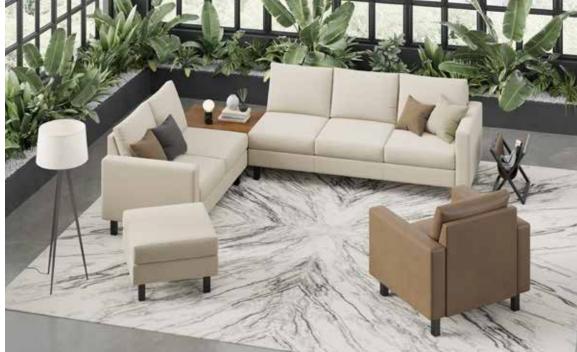

# Sophisticated Versatility.

Plush is a smart range of freestanding and modular components that provide the versatility needed for today's spaces.

Whether you're looking to create a casual gathering area, sophisticated lobby, touchdown spots, or anything in between, Plush provides unmatched versatility in functionality and style to configure the perfect space for your needs.

# Broad Flexibility.

Create lounge areas that address not only your design needs, but also your users' needs. And as workplace needs change, easily rearrange Plush into supportive configurations. Flexibility abounds with Plush to continuously bring your vision to life.

Gang It Together: Flexibility abounds with Plush. Whether you're looking to arrange an L-Shape, U-Shape, or anything in between, Plush allows you to gang and reconfigure settings to fit vour needs

Contrasting Colors: Personalize Plush through a variety of options, including selecting contrasting finishes for the Plinth Accent and Wood Leg or contrasting upholsteries on the seat/back and arms/surround.