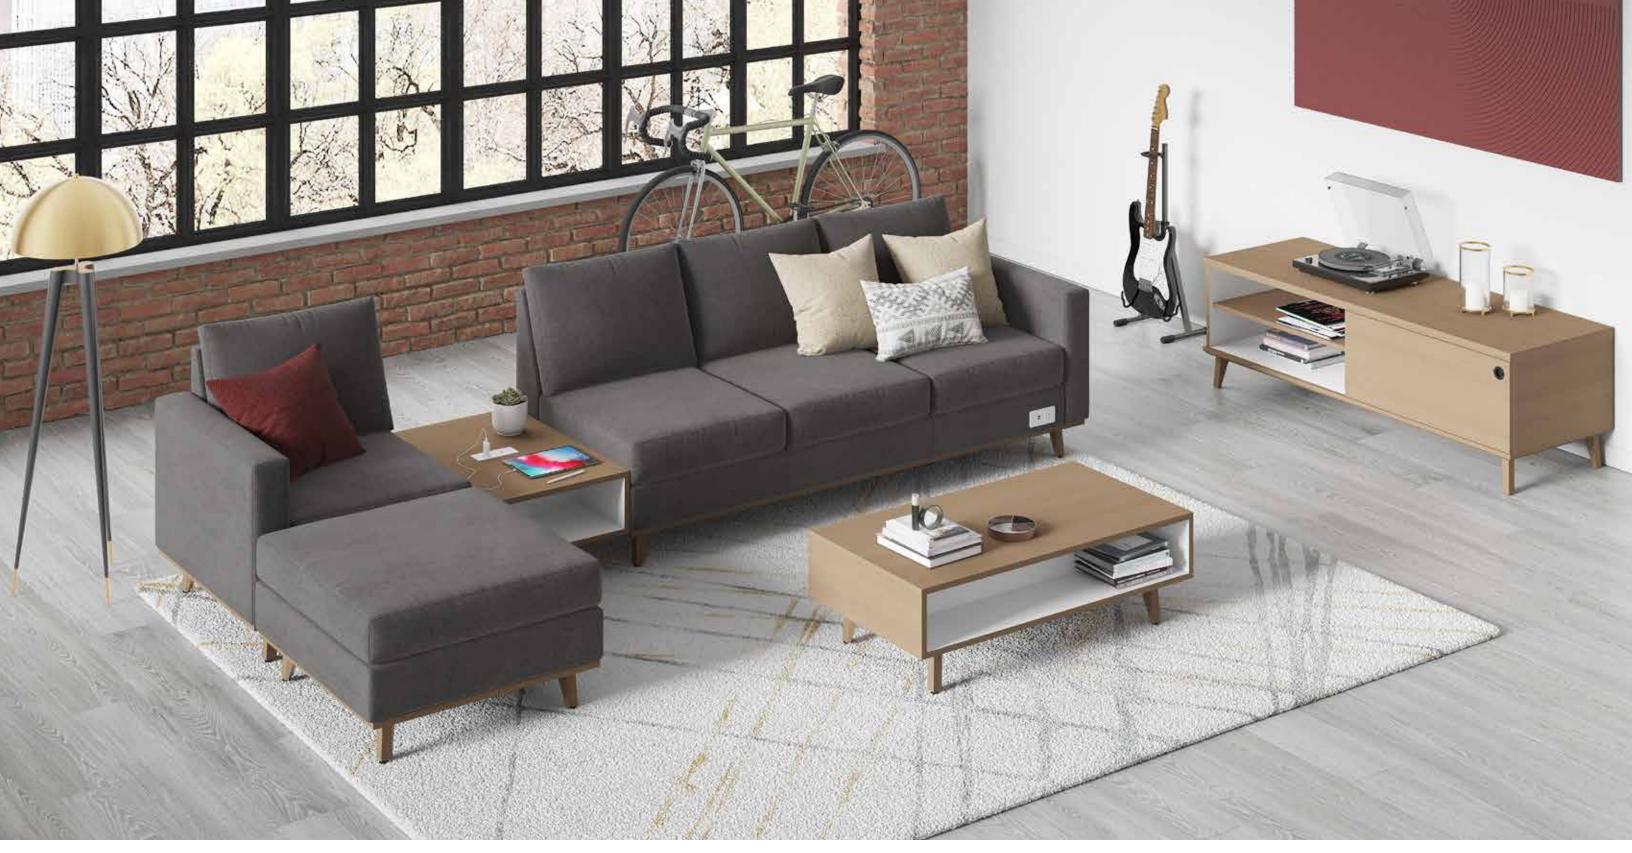

# The Comforts Of Home.

Plush brings the comforts of home into working spaces.

With every touch point, from every angle, Plush was built with comfort in mind. You can feel the comfort. See the comfort. From the coziness of the seat, back, and arms to the warmth of the wood components, Plush creates spaces where people want to gather, work, and re-energize.

Beyond Comfort: With every touch point, Plush was built with comfort in mind. In fact, the "comfort wrinkles" are essentially saying...you're gonna want to sit here. Add a Cush Pillow for extra comfort or a fun accent.

Stay Connected: All of the Plush Club Chairs, Settees, Sofas, and Ottomans have options and locations for power, while Tables have options and locations for grommets and power. Available in Black or Silver.