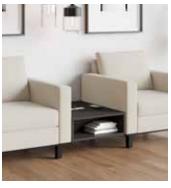

#### Unexpected Details.

Optional laminate accents in occasional tables allow for additional personalization, while the Iconic leg provides a Mid-Century vibe.

Wood Legs: Add warmth to any space by specifying the optional Iconic Wood Leg which boasts a unique perspective from every angle and adds a Mid-Century vibe. Available in a broad range of finishes.

Wood Plinth Accent: Take your Plush setting to the next level with the addition of a wood Plinth Accent. Available for use with the Metal or Wood Legs and in a broad range of finishes.