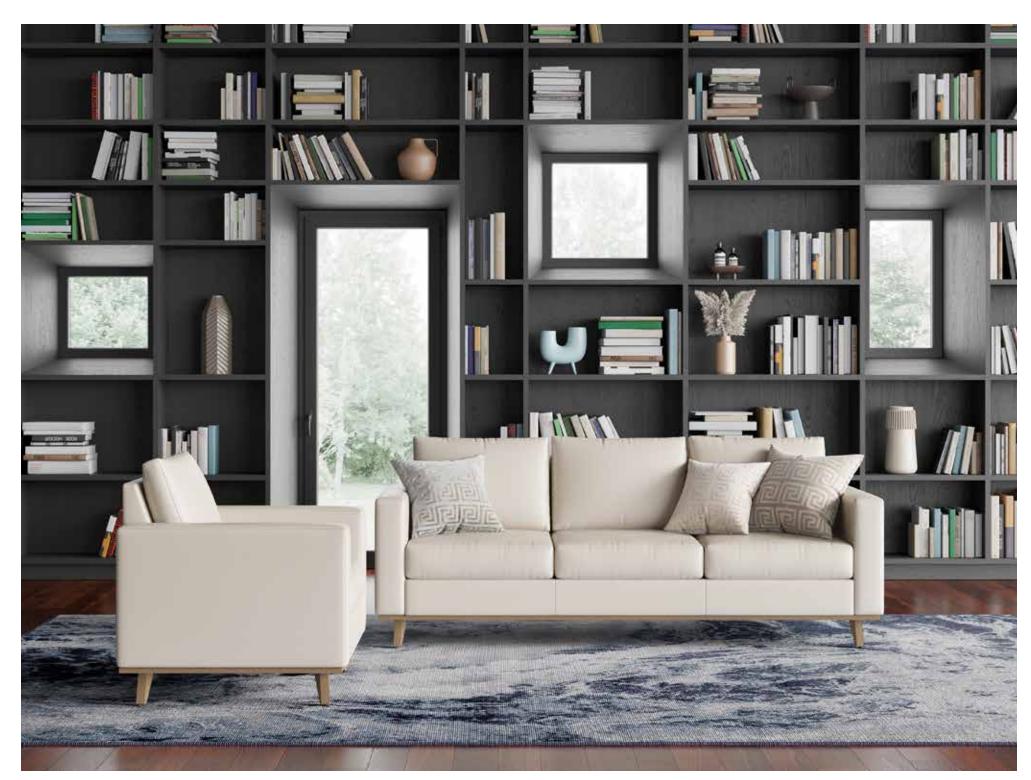

Gang It Together: Flexibility abounds with Plush. Whether you're looking to arrange an L-Shape, U-Shape, or anything in between, Plush allows you to gang and reconfigure settings to fit vour needs

Contrasting Colors: Personalize Plush through a variety of options, including selecting contrasting finishes for the Plinth Accent and Wood Leg or contrasting upholsteries on the seat/back and arms/surround.

our Plush Veneer Table options.