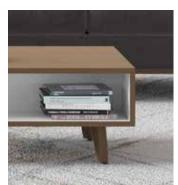

#### Unexpected Details.

Optional laminate accents in occasional tables allow for additional personalization, while the Iconic leg provides a Mid-Century vibe.

Wood Legs: Add warmth to any space by specifying the optional Iconic Wood Leg which boasts a unique perspective from every angle and adds a Mid-Century vibe. Available in a broad range of finishes.

Wood Plinth Accent: Take your Plush setting to the next level with the addition of a wood Plinth Accent. Available for use with the Metal or Wood Legs and in a broad range of finishes.

our Plush Veneer Table options.