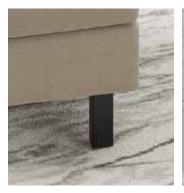

# Details + Options:

Metal Legs: Plush models come standard with a Metal Leg to provide a clean, contemporary look that easily coordinates with anv environment. Available in vour choice of Aluminum or Black.