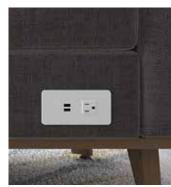

Stay Connected: All of the Plush Club Chairs, Settees, Sofas, and Ottomans have options and locations for power, while Tables have options and locations for grommets and power. Available in Black or Silver.