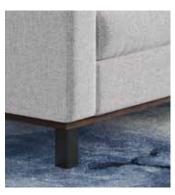

# Details + Options:

Metal Legs: Plush models come standard with a Metal Leg to provide a clean, contemporary look that easily coordinates with anv environment. Available in vour choice of Aluminum or Black.