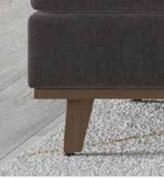

Wood Legs: Add warmth to any space by specifying the optional Iconic Wood Leg which boasts a unique perspective from every angle and adds a Mid-Century vibe. Available in a broad range of finishes.

Wood Plinth Accent: Take your Plush setting to the next level with the addition of a wood Plinth Accent. Available for use with the Metal or Wood Legs and in a broad range of finishes.