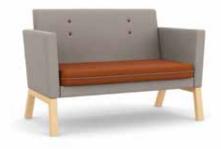

Choose from two back heights on the club chair and a mid-back settee, each with tailored button detailing, then pair with the coordinating tables to provide the perfect look and fit.

MMI-01: Low Back Chair

MMI-02: Mid Back Chair

MMI-12: Mid Back Settee

MMIT-1: Square Table

MMIT-2: Rectangular Table

1919 Hospitality Dr., Ste. A PO Box 270 Jasper, Indiana 47547-0270

 Tel
 812.482.5727

 Tol
 800.422.5727

 Fax
 812.482.9035