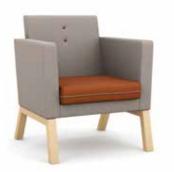

Choose from two back heights on the club chair and a mid-back settee, each with tailored button detailing, then pair with the coordinating tables to provide the perfect look and fit.

MMI-01: Low Back Chair

MMI-02: Mid Back Chair

MMI-12: Mid Back Settee

MMIT-1: Square Table

MMIT-2: Rectangular Table

1919 Hospitality Dr., Ste. A PO Box 270 Jasper, Indiana 47547-0270

 Tel
 812.482.5727

 Tol
 800.422.5727

 Fax
 812.482.9035