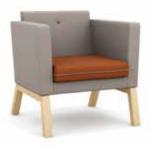

Choose from two back heights on the club chair and a mid-back settee, each with tailored button detailing, then pair with the coordinating tables to provide the perfect look and fit.

MMI-01: Low Back Chair

MMI-02: Mid Back Chair

MMI-12: Mid Back Settee

MMIT-1: Square Table

MMIT-2: Rectangular Table

1919 Hospitality Dr., Ste. A PO Box 270 Jasper, Indiana 47547-0270

 Tel
 812.482.5727

 Tol
 800.422.5727

 Fax
 812.482.9035