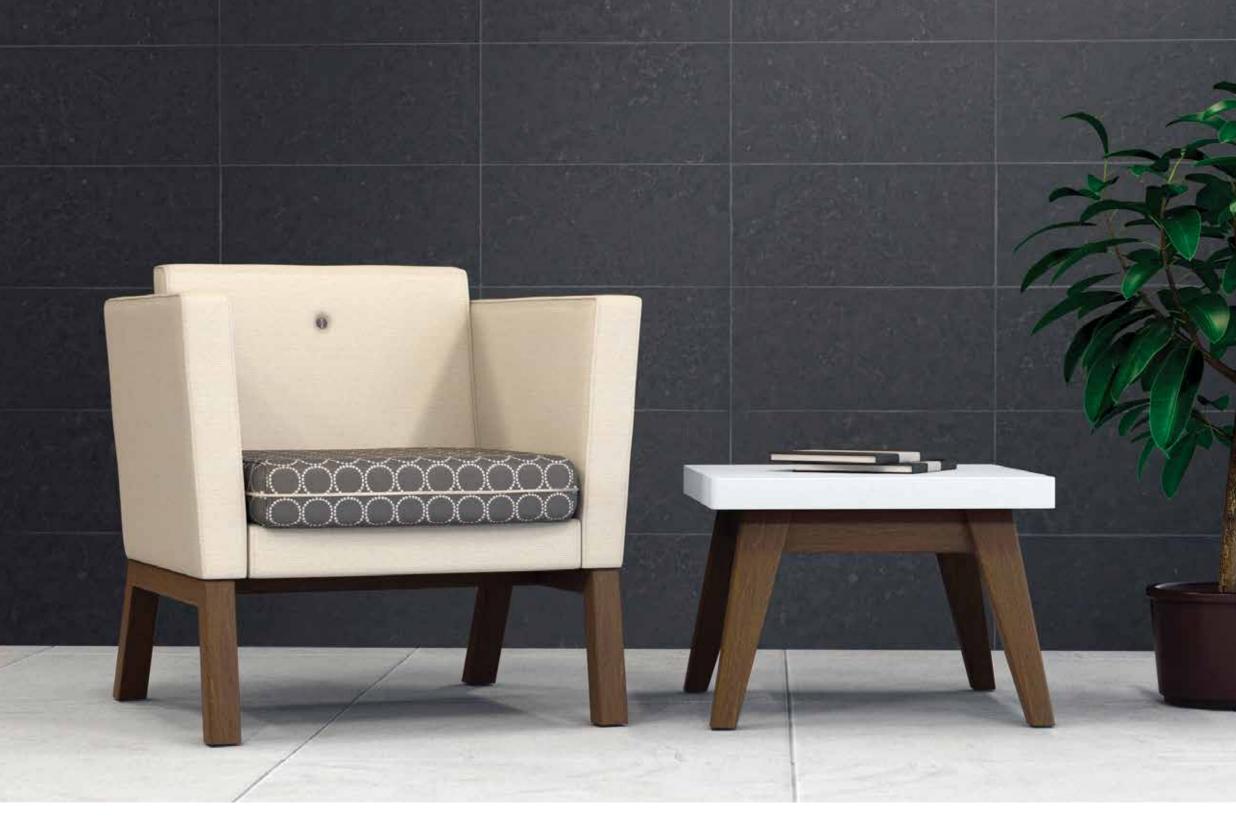

## Here, There, and Everywhere.

With the growth of open and breakout areas in the office space, and the lean toward more contemporary seating styles, Me, Myself & I provides a relaxed and collective seating solution.

Choose from two back heights on the club chair and a mid-back settee, each with tailored button detailing, then pair with the coordinating tables to provide the perfect look and fit.

MMI-01: Low Back Chair

MMI-02: Mid Back Chair

MMI-12: Mid Back Settee

MMIT-1: Square Table

MMIT-2: Rectangular Table

1919 Hospitality Dr., Ste. A PO Box 270 Jasper, Indiana 47547-0270

 Tel
 812.482.5727

 Tol
 800.422.5727

 Fax
 812.482.9035