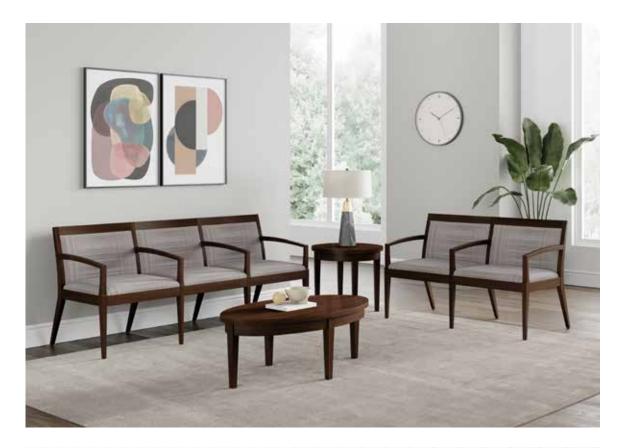

Designed for high traffic areas, as well as patient management, Gleem+ brings lasting comfort and style to a wide range of spaces, including Healthcare and Educational facilities.

Select from a variety of single seat, two- and threeseat tandem, bariatric, patient, and easy access models to configure the perfect space. Pair with ganging and freestanding tables in your choice of veneer, HPL, or TFL tops to complete your look. Add optional arm caps to protect the finish and extend the look and function.

High Occupancy + Bariatric: Each seat within the Gleem+ series accommodates users up to 400lbs, while Gleem+ Bariatric seats accommodate users up to 600lbs.

Ganging + Freestanding Tables: Gleem+ offers a range of ganging and freestanding tables to provide additional functionality and complete the spaces throughout your facilities.