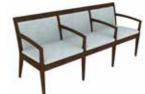

Designed for high traffic areas, as well as patient management, Gleem+ brings lasting comfort and style to a wide range of spaces, including Healthcare and Educational facilities.

Select from a variety of single seat, two- and threeseat tandem, bariatric, patient, and easy access models to configure the perfect space. Pair with ganging and freestanding tables in your choice of veneer, HPL, or TFL tops to complete your look. Add optional arm caps to protect the finish and extend the look and function.

## Welcomed Versatility.

From lobbies to patient rooms, Gleem+ provides a range of seating models to outfit a variety of high-traffic and multi-use areas.

Easily gang seating units with tables to create one-of-a-kind spaces to meet your facility's needs. And with Gleem+ it's easy to provide comfort for a diverse range of users. Every model within the line fits users up to 400lbs while bariatric models accommodate users up to 600lbs.

#### Statement of Line:

Single Seat Chair

Single/Single Tandem

Single/Single Tandem with Clean Out

Single/Bariatric Tandem #395H2L, #395H2R (shown)

Single/Bariatric Tandem with Clean Out

Single/Single/Single Tandem