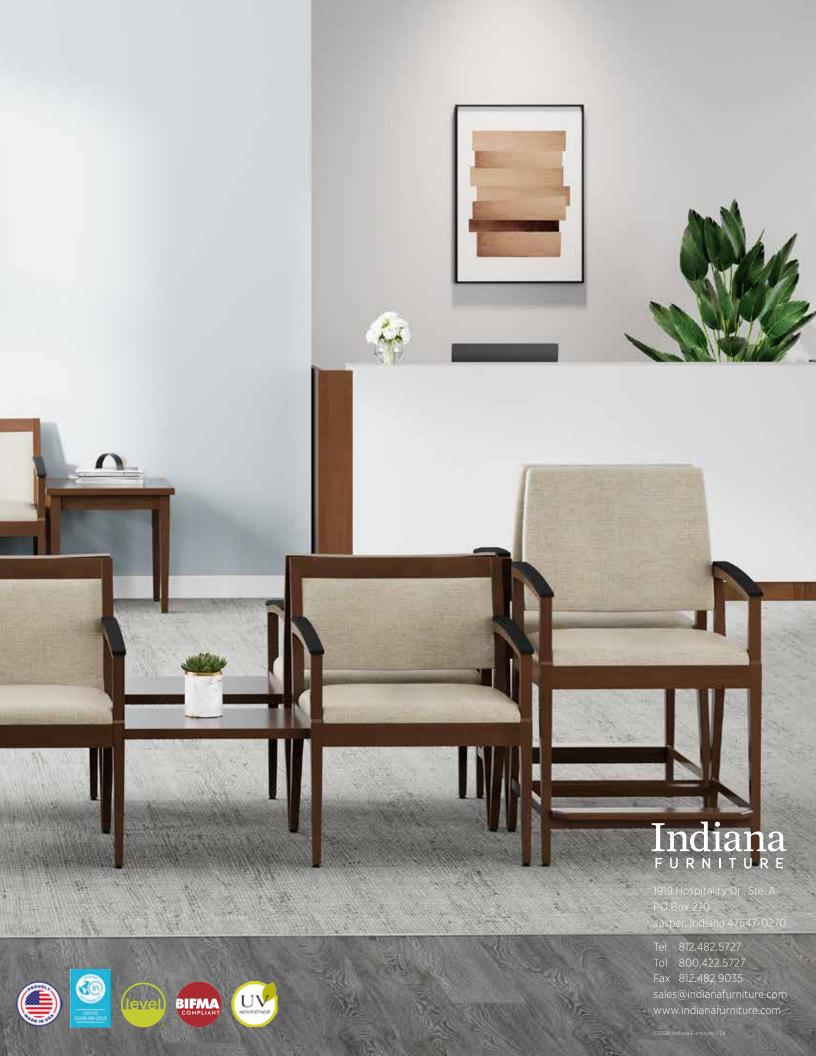

Designed for high traffic areas, as well as patient management, Gleem+ brings lasting comfort and style to a wide range of spaces, including Healthcare and Educational facilities.

Select from a variety of single seat, two- and threeseat tandem, bariatric, patient, and easy access models to configure the perfect space. Pair with ganging and freestanding tables in your choice of veneer, HPL, or TFL tops to complete your look. Add optional arm caps to protect the finish and extend the look and function.

## Welcomed Versatility.

From lobbies to patient rooms, Gleem+ provides a range of seating models to outfit a variety of high-traffic and multi-use areas.

Easily gang seating units with tables to create one-of-a-kind spaces to meet your facility's needs. And with Gleem+ it's easy to provide comfort for a diverse range of users. Every model within the line fits users up to 400lbs while bariatric models accommodate users up to 600lbs.