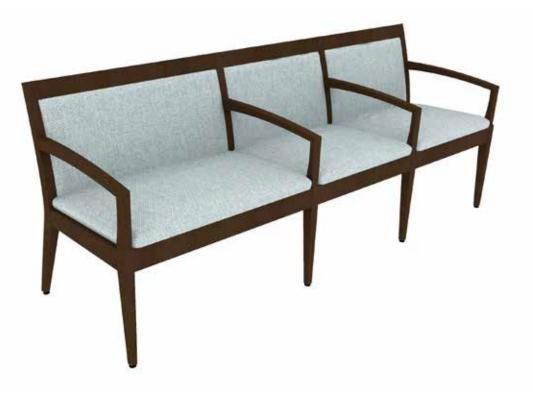

Designed for high traffic areas, as well as patient management, Gleem+ brings lasting comfort and style to a wide range of spaces, including Healthcare and Educational facilities.

Select from a variety of single seat, two- and threeseat tandem, bariatric, patient, and easy access models to configure the perfect space. Pair with ganging and freestanding tables in your choice of veneer, HPL, or TFL tops to complete your look. Add optional arm caps to protect the finish and extend the look and function.

#### Statement of Line:

Single Seat Chair

Single/Single Tandem

Single/Single Tandem with Clean Out

Single/Bariatric Tandem #395H2L, #395H2R (shown)

Single/Bariatric Tandem with Clean Out

Single/Single/Single Tandem