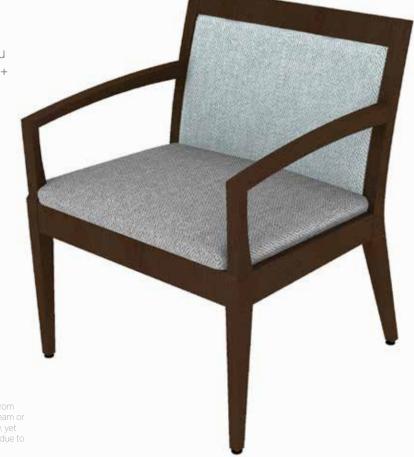

#### Statement of Line:

Single Seat Chair

Single/Single Tandem

Single/Single Tandem with Clean Out

Single/Bariatric Tandem #395H2L, #395H2R (shown)

Single/Bariatric Tandem with Clean Out

Single/Single/Single Tandem