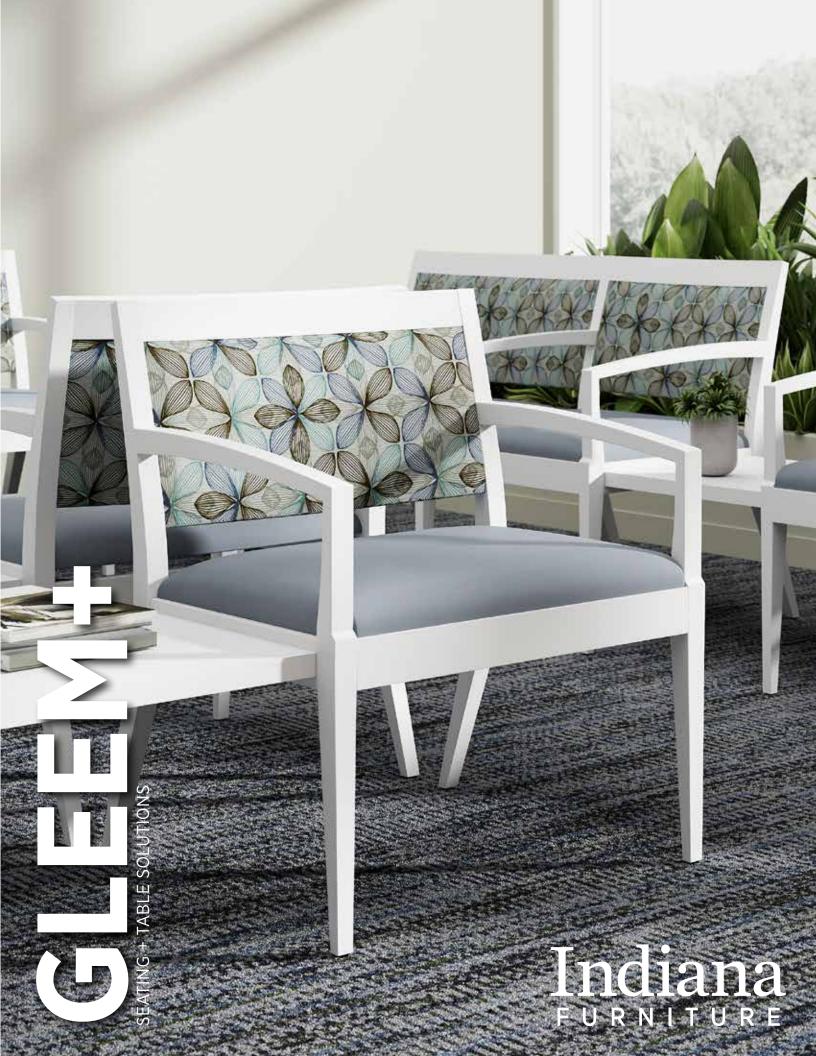

# STYLE + VERSATILITY + COMFORT.

Inspired by the staying power and classic design of our Gleem Guest Seating, Gleem+ provides an array of high capacity and bariatric seating models to offer solutions for a diverse range of users up to 400 and 600lbs.

Designed for high traffic areas, as well as patient management, Gleem+ brings lasting comfort and style to a wide range of spaces, including Healthcare and Educational facilities.

Select from a variety of single seat, two- and threeseat tandem, bariatric, patient, and easy access models to configure the perfect space. Pair with ganging and freestanding tables in your choice of veneer, HPL, or TFL tops to complete your look. Add optional arm caps to protect the finish and extend the look and function.

## Welcomed Versatility.

From lobbies to patient rooms, Gleem+ provides a range of seating models to outfit a variety of high-traffic and multi-use areas.

Easily gang seating units with tables to create one-of-a-kind spaces to meet your facility's needs. And with Gleem+ it's easy to provide comfort for a diverse range of users. Every model within the line fits users up to 400lbs while bariatric models accommodate users up to 600lbs.