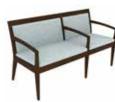

Designed for high traffic areas, as well as patient management, Gleem+ brings lasting comfort and style to a wide range of spaces, including Healthcare and Educational facilities.

Select from a variety of single seat, two- and threeseat tandem, bariatric, patient, and easy access models to configure the perfect space. Pair with ganging and freestanding tables in your choice of veneer, HPL, or TFL tops to complete your look. Add optional arm caps to protect the finish and extend the look and function.

## Welcomed Versatility.

From lobbies to patient rooms, Gleem+ provides a range of seating models to outfit a variety of high-traffic and multi-use areas.

Easily gang seating units with tables to create one-of-a-kind spaces to meet your facility's needs. And with Gleem+ it's easy to provide comfort for a diverse range of users. Every model within the line fits users up to 400lbs while bariatric models accommodate users up to 600lbs.

High Occupancy + Bariatric: Each seat within the Gleem+ series accommodates users up to 400lbs, while Gleem+ Bariatric seats accommodate users up to 600lbs.

Ganging + Freestanding Tables: Gleem+ offers a range of ganging and freestanding tables to provide additional functionality and complete the spaces throughout your facilities.