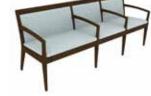

Designed for high traffic areas, as well as patient management, Gleem+ brings lasting comfort and style to a wide range of spaces, including Healthcare and Educational facilities.

Select from a variety of single seat, two- and threeseat tandem, bariatric, patient, and easy access models to configure the perfect space. Pair with ganging and freestanding tables in your choice of veneer, HPL, or TFL tops to complete your look. Add optional arm caps to protect the finish and extend the look and function.

## Welcomed Versatility.

From lobbies to patient rooms, Gleem+ provides a range of seating models to outfit a variety of high-traffic and multi-use areas.

Easily gang seating units with tables to create one-of-a-kind spaces to meet your facility's needs. And with Gleem+ it's easy to provide comfort for a diverse range of users. Every model within the line fits users up to 400lbs while bariatric models accommodate users up to 600lbs.

#### Statement of Line:

Single Seat Chair

Single/Single Tandem

Single/Single Tandem with Clean Out

Single/Bariatric Tandem #395H2L, #395H2R (shown)

Single/Bariatric Tandem with Clean Out

Single/Single/Single Tandem