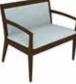

Our Hip/Easy Access chairs are perfect for patients who recently underwent knee or hip surgery. The taller seat height, sturdy arms, and foot rest help to minimize knee and hip flexion when sitting or standing up. They seemlessly work in reception areas as well as patient rooms.