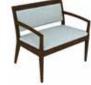

# STYLE + VERSATILITY + COMFORT.

Inspired by the staying power and classic design of our Gleem Guest Seating, Gleem+ provides an array of high capacity and bariatric seating models to offer solutions for a diverse range of users up to 400 and 600lbs.

Designed for high traffic areas, as well as patient management, Gleem+ brings lasting comfort and style to a wide range of spaces, including Healthcare and Educational facilities.

Select from a variety of single seat, two- and threeseat tandem, bariatric, patient, and easy access models to configure the perfect space. Pair with ganging and freestanding tables in your choice of veneer, HPL, or TFL tops to complete your look. Add optional arm caps to protect the finish and extend the look and function.

## Welcomed Versatility.

From lobbies to patient rooms, Gleem+ provides a range of seating models to outfit a variety of high-traffic and multi-use areas.

Easily gang seating units with tables to create one-of-a-kind spaces to meet your facility's needs. And with Gleem+ it's easy to provide comfort for a diverse range of users. Every model within the line fits users up to 400lbs while bariatric models accommodate users up to 600lbs.