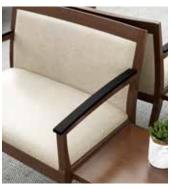

#### Details + Options:

Wall Saver Design: Every Gleem+ chair comes standard with an integrated wall saver design, helping to eliminate mars and wall scratches within your spaces.

Arm Caps: Optional black polyurethane arm caps are available on all Gleem+ models, allowing you to protect the wood finish and increase the lifespan of the chair.