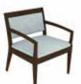

Designed for high traffic areas, as well as patient management, Gleem+ brings lasting comfort and style to a wide range of spaces, including Healthcare and Educational facilities.

Select from a variety of single seat, two- and threeseat tandem, bariatric, patient, and easy access models to configure the perfect space. Pair with ganging and freestanding tables in your choice of veneer, HPL, or TFL tops to complete your look. Add optional arm caps to protect the finish and extend the look and function.

## Welcomed Versatility.

From lobbies to patient rooms, Gleem+ provides a range of seating models to outfit a variety of high-traffic and multi-use areas.

Easily gang seating units with tables to create one-of-a-kind spaces to meet your facility's needs. And with Gleem+ it's easy to provide comfort for a diverse range of users. Every model within the line fits users up to 400lbs while bariatric models accommodate users up to 600lbs.