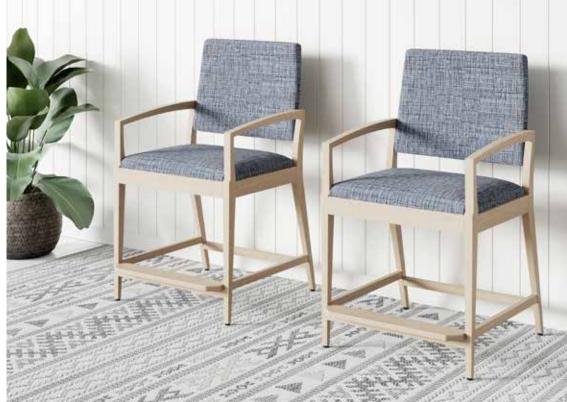

Our Hip/Easy Access chairs are perfect for patients who recently underwent knee or hip surgery. The taller seat height, sturdy arms, and foot rest help to minimize knee and hip flexion when sitting or standing up. They seemlessly work in reception areas as well as patient rooms.