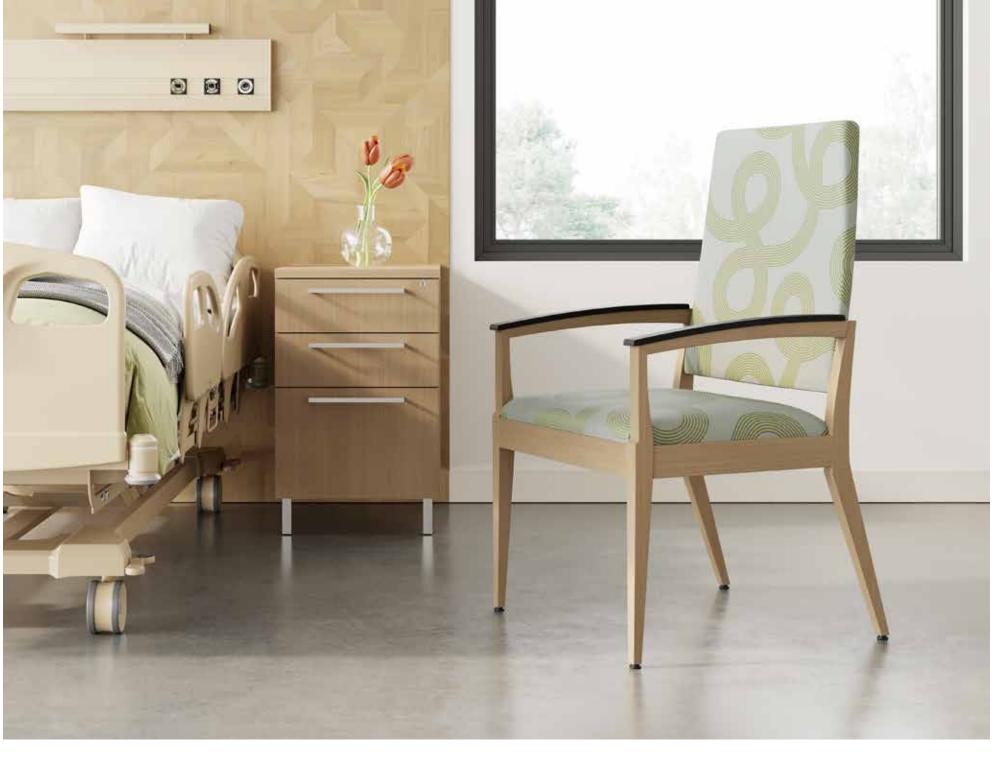

# STYLE + VERSATILITY + COMFORT.

Inspired by the staying power and classic design of our Gleem Guest Seating, Gleem+ provides an array of high capacity and bariatric seating models to offer solutions for a diverse range of users up to 400 and 600lbs.

Designed for high traffic areas, as well as patient management, Gleem+ brings lasting comfort and style to a wide range of spaces, including Healthcare and Educational facilities.

Select from a variety of single seat, two- and threeseat tandem, bariatric, patient, and easy access models to configure the perfect space. Pair with ganging and freestanding tables in your choice of veneer, HPL, or TFL tops to complete your look. Add optional arm caps to protect the finish and extend the look and function.

Our Hip/Easy Access chairs are perfect for patients who recently underwent knee or hip surgery. The taller seat height, sturdy arms, and foot rest help to minimize knee and hip flexion when sitting or standing up. They seemlessly work in reception areas as well as patient rooms.