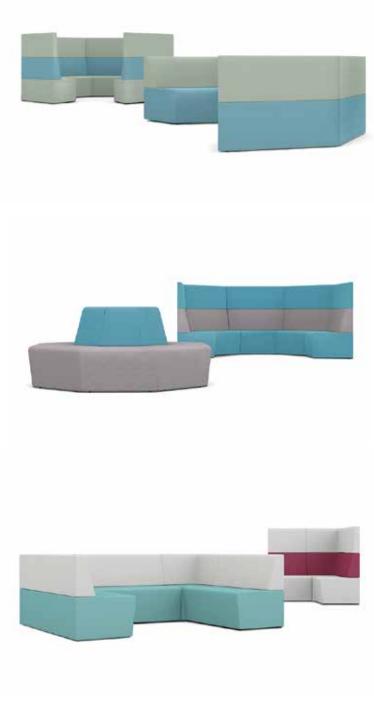

Select from one, two, and three seat lounge and pod models, straight or corner lounge pieces, with high or low backs and with or without arms, giving you complete flexibility to design the space you need. Add panels to create booths, tables, and power/data to give users total versatility to work their way.

## Balancing Open and Private.

With today's need to balance openness and privacy, Fifteen Lounge and Fifteen Pods provides the versatility to do both.

Low and High Panels, in single or dual-sided, easily connect to delineate space, create booths, and provide privacy. Add tables, TV mounts, power/data units, and more to provide a multi-use, functional setting.