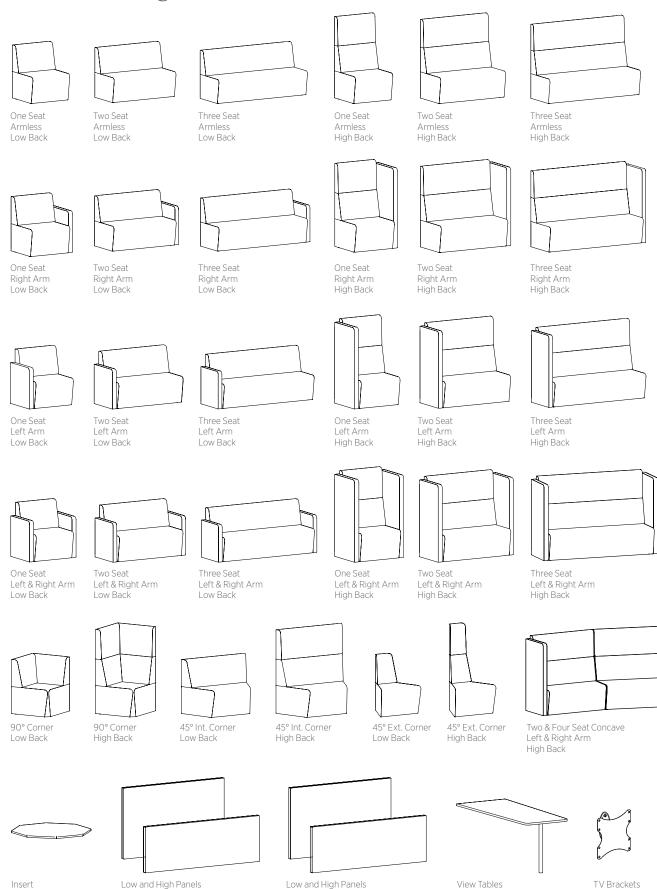

Select from one, two, and three seat lounge and pod models, straight or corner lounge pieces, with high or low backs and with or without arms, giving you complete flexibility to design the space you need. Add panels to create booths, tables, and power/data to give users total versatility to work their way.

# Flexibility For Today's Needs.

With Fifteen Lounge, you can select from straight or corner models, high or low backs, and with or without arms, giving you complete flexibility to design the space you need.

## Fifteen Lounge Statement of Line:

Octagon Top Cap

Single Sided

## Fifteen Pods Statement of Line: