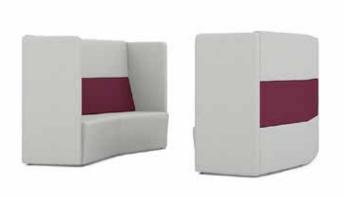

# Flexibility For Today's Needs.

With Fifteen Lounge, you can select from straight or corner models, high or low backs, and with or without arms, giving you complete flexibility to design the space you need.

Designed around the science of acoustics, Fifteen Pods helps to keep conversations contained within and external noises out.