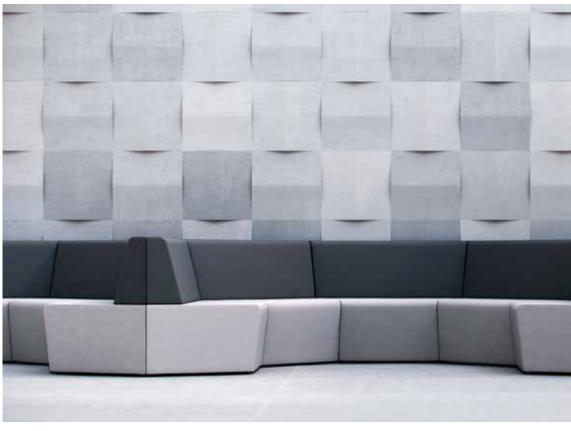

## Balancing Open and Private.

With today's need to balance openness and privacy, Fifteen Lounge and Fifteen Pods provides the versatility to do both.

Low and High Panels, in single or dual-sided, easily connect to delineate space, create booths, and provide privacy. Add tables, TV mounts, power/data units, and more to provide a multi-use, functional setting.