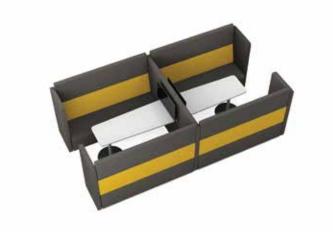

# All-Around Applicability.

Create a welcoming lobby, personal getaways, private meeting areas, or collaboration spaces throughout a facility. With the design simplicity of Fifteen Lounge and Fifteen Pods, it's easy to integrate them into any interior concept to give users increased comfort and functionality.

Use Fifteen Lounge and Fifteen Pods by themselves or pair them together for expanded applicability.

## Balancing Open and Private.

With today's need to balance openness and privacy, Fifteen Lounge and Fifteen Pods provides the versatility to do both.

Low and High Panels, in single or dual-sided, easily connect to delineate space, create booths, and provide privacy. Add tables, TV mounts, power/data units, and more to provide a multi-use, functional setting.