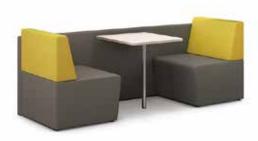

Combine and gang models to create large configurations or utilize single units to provide individual settings. Then add our optional power/data modules to keep users connected.

## Balancing Open and Private.

With today's need to balance openness and privacy, Fifteen Lounge and Fifteen Pods provides the versatility to do both.

Low and High Panels, in single or dual-sided, easily connect to delineate space, create booths, and provide privacy. Add tables, TV mounts, power/data units, and more to provide a multi-use, functional setting.