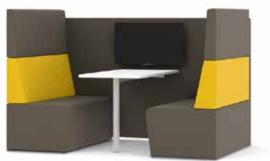

## Balancing Open and Private.

With today's need to balance openness and privacy, Fifteen Lounge and Fifteen Pods provides the versatility to do both.

Low and High Panels, in single or dual-sided, easily connect to delineate space, create booths, and provide privacy. Add tables, TV mounts, power/data units, and more to provide a multi-use, functional setting.

Designed around the science of acoustics, Fifteen Pods helps to keep conversations contained within and external noises out.