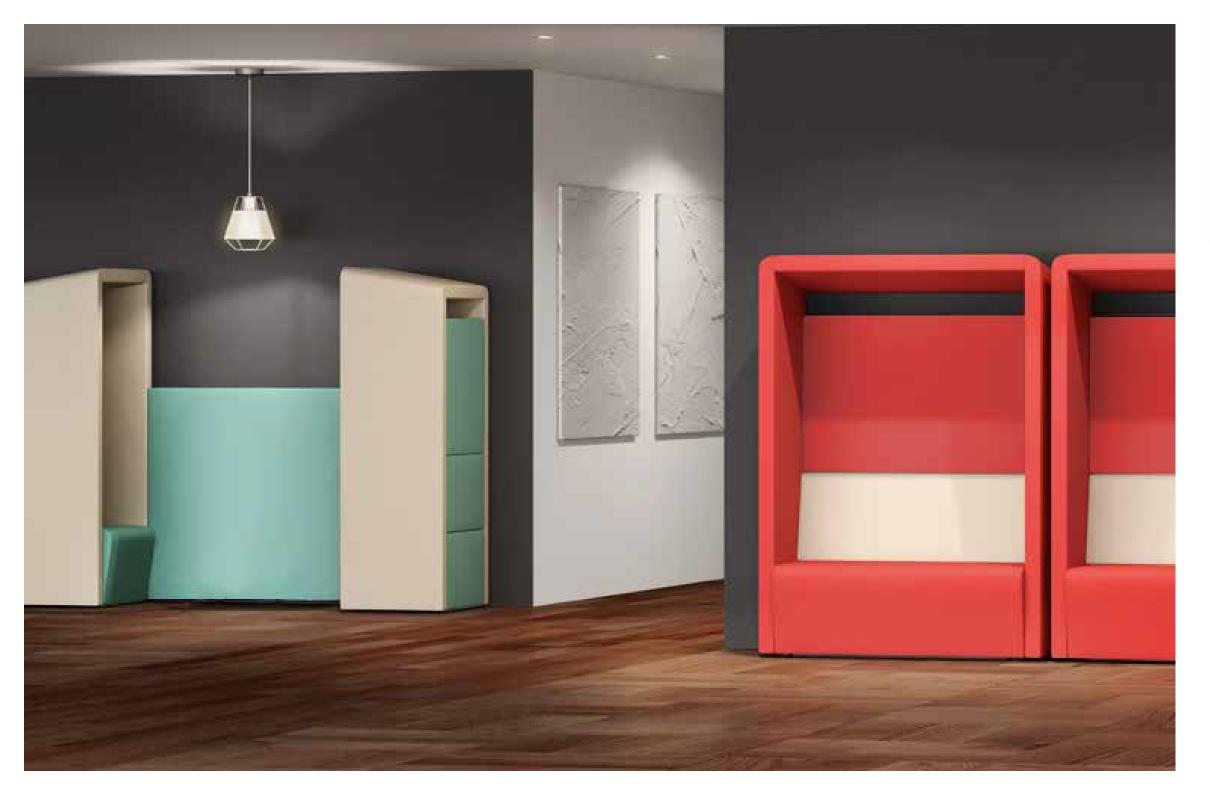

# All-Around Applicability.

Create a welcoming lobby, personal getaways, private meeting areas, or collaboration spaces throughout a facility. With the design simplicity of Fifteen Lounge and Fifteen Pods, it's easy to integrate them into any interior concept to give users increased comfort and functionality.

## Balancing Open and Private.

With today's need to balance openness and privacy, Fifteen Lounge and Fifteen Pods provides the versatility to do both.

Low and High Panels, in single or dual-sided, easily connect to delineate space, create booths, and provide privacy. Add tables, TV mounts, power/data units, and more to provide a multi-use, functional setting.

Designed around the science of acoustics, Fifteen Pods helps to keep conversations contained within and external noises out.