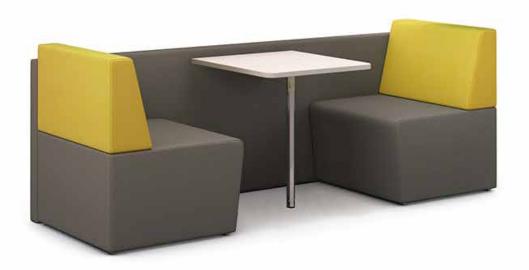

Select from one, two, and three seat lounge and pod models, straight or corner lounge pieces, with high or low backs and with or without arms, giving you complete flexibility to design the space you need. Add panels to create booths, tables, and power/data to give users total versatility to work their way.

## Balancing Open and Private.

With today's need to balance openness and privacy, Fifteen Lounge and Fifteen Pods provides the versatility to do both.

Low and High Panels, in single or dual-sided, easily connect to delineate space, create booths, and provide privacy. Add tables, TV mounts, power/data units, and more to provide a multi-use, functional setting.