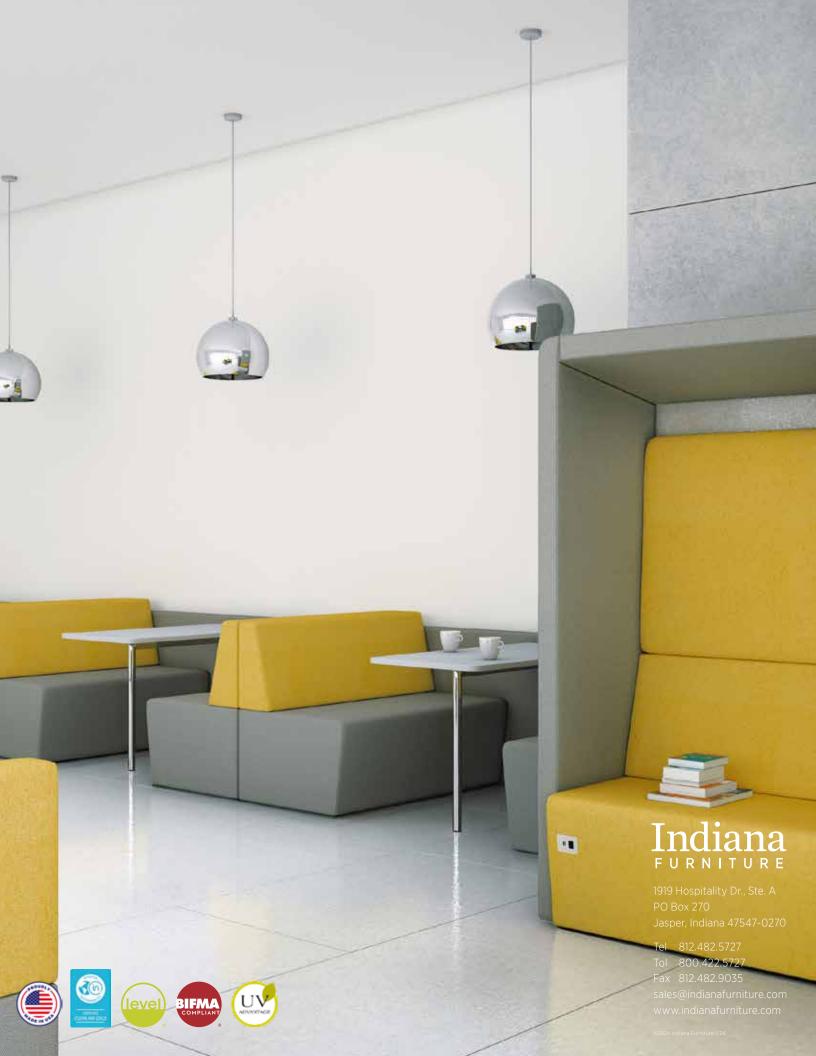

# VERSATILE GREATNESS.

Fifteen Lounge and Fifteen Pods provide a spectrum of options to create linear and curved configurations, individual settings, and everything in between. From casual to sophisticated spaces, easily balance the need for openness and privacy throughout the workday across your entire facility.

# All-Around Applicability.

Create a welcoming lobby, personal getaways, private meeting areas, or collaboration spaces throughout a facility. With the design simplicity of Fifteen Lounge and Fifteen Pods, it's easy to integrate them into any interior concept to give users increased comfort and functionality.

## Balancing Open and Private.

With today's need to balance openness and privacy, Fifteen Lounge and Fifteen Pods provides the versatility to do both.

Low and High Panels, in single or dual-sided, easily connect to delineate space, create booths, and provide privacy. Add tables, TV mounts, power/data units, and more to provide a multi-use, functional setting.