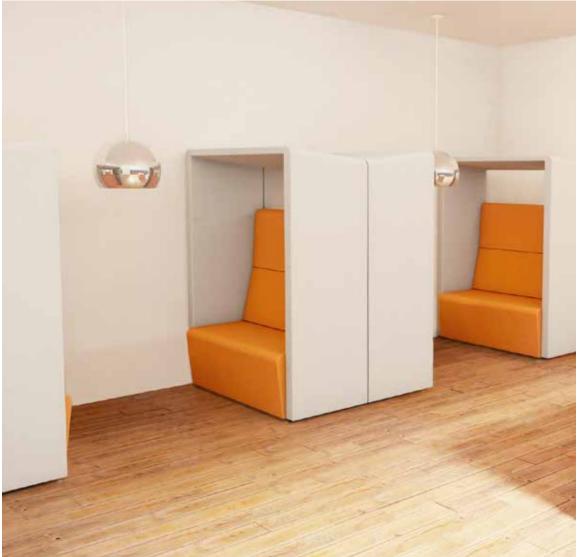

## Balancing Open and Private.

With today's need to balance openness and privacy, Fifteen Lounge and Fifteen Pods provides the versatility to do both.

Low and High Panels, in single or dual-sided, easily connect to delineate space, create booths, and provide privacy. Add tables, TV mounts, power/data units, and more to provide a multi-use, functional setting.

Designed around the science of acoustics, Fifteen Pods helps to keep conversations contained within and external noises out.