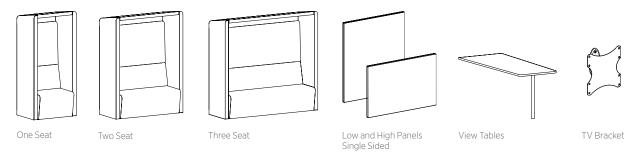

Designed around the science of acoustics, Fifteen Pods helps to keep conversations contained within and external noises out.

## Fifteen Pods Statement of Line: