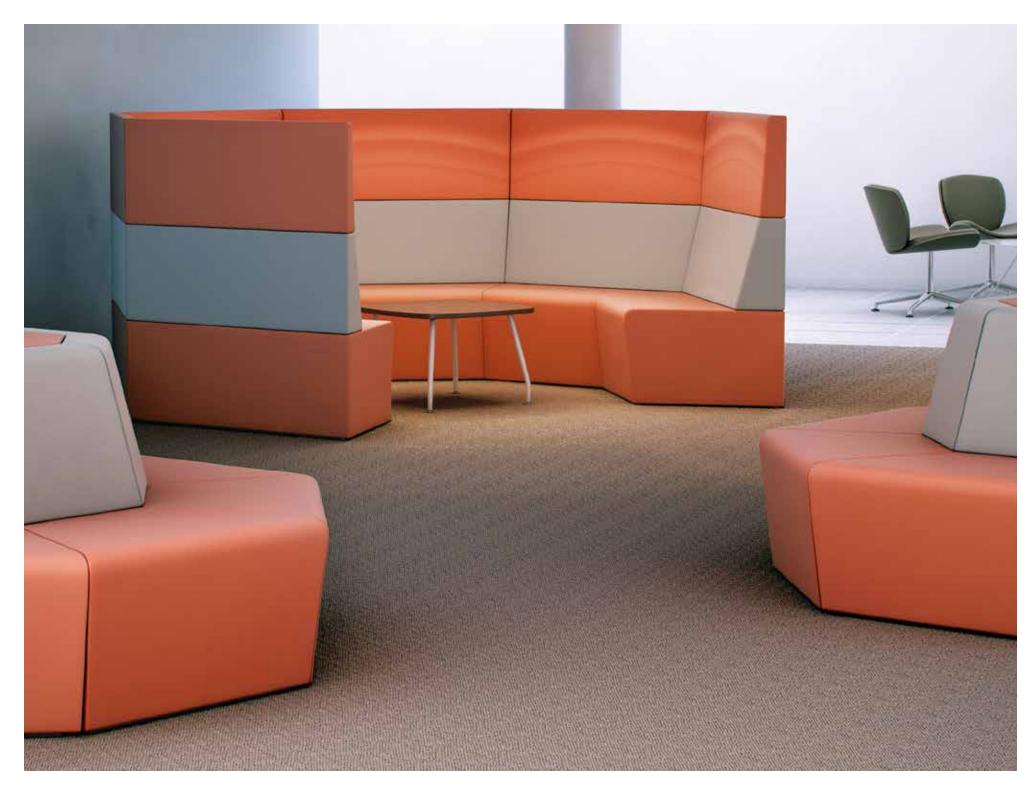

Combine and gang models to create large configurations or utilize single units to provide individual settings. Then add our optional power/data modules to keep users connected.

# All-Around Applicability.

Create a welcoming lobby, personal getaways, private meeting areas, or collaboration spaces throughout a facility. With the design simplicity of Fifteen Lounge and Fifteen Pods, it's easy to integrate them into any interior concept to give users increased comfort and functionality.

Use Fifteen Lounge and Fifteen Pods by themselves or pair them together for expanded applicability.

## Balancing Open and Private.

With today's need to balance openness and privacy, Fifteen Lounge and Fifteen Pods provides the versatility to do both.

Low and High Panels, in single or dual-sided, easily connect to delineate space, create booths, and provide privacy. Add tables, TV mounts, power/data units, and more to provide a multi-use, functional setting.