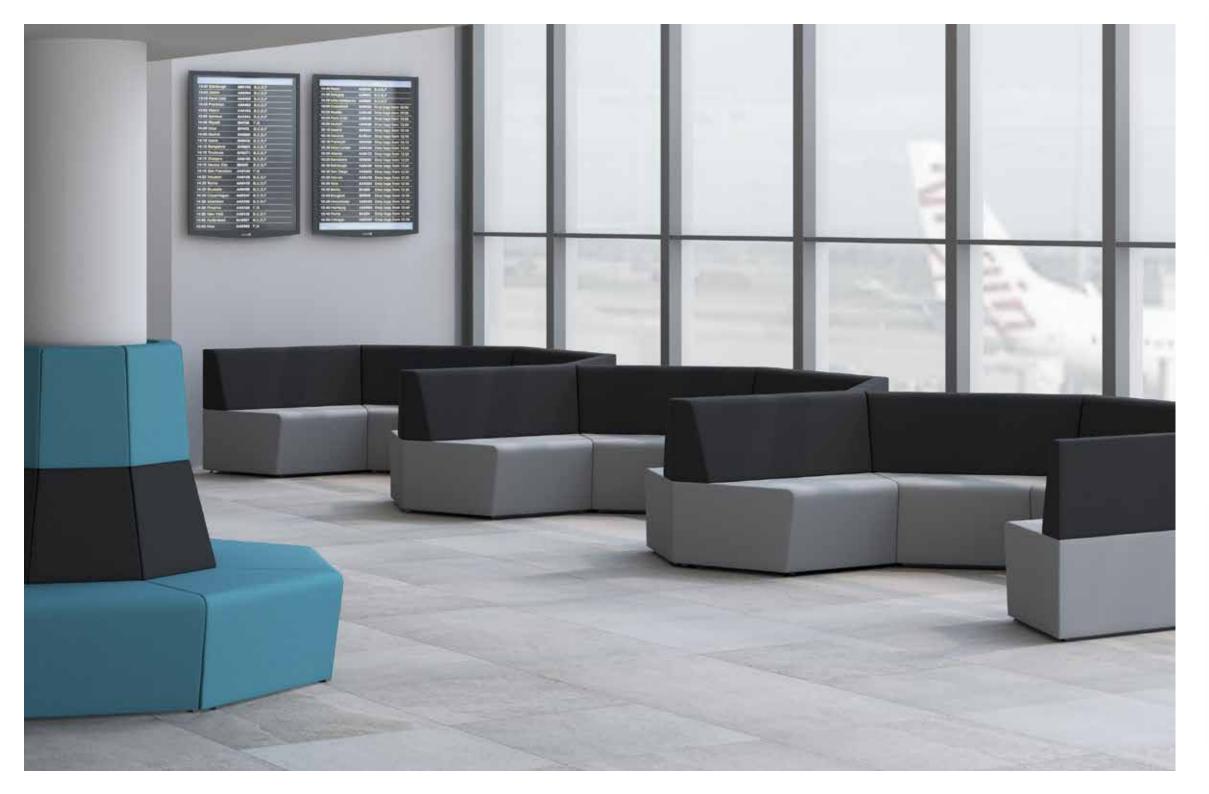

Combine and gang models to create large configurations or utilize single units to provide individual settings. Then add our optional power/data modules to keep users connected.

# All-Around Applicability.

Create a welcoming lobby, personal getaways, private meeting areas, or collaboration spaces throughout a facility. With the design simplicity of Fifteen Lounge and Fifteen Pods, it's easy to integrate them into any interior concept to give users increased comfort and functionality.

Use Fifteen Lounge and Fifteen Pods by themselves or pair them together for expanded applicability.