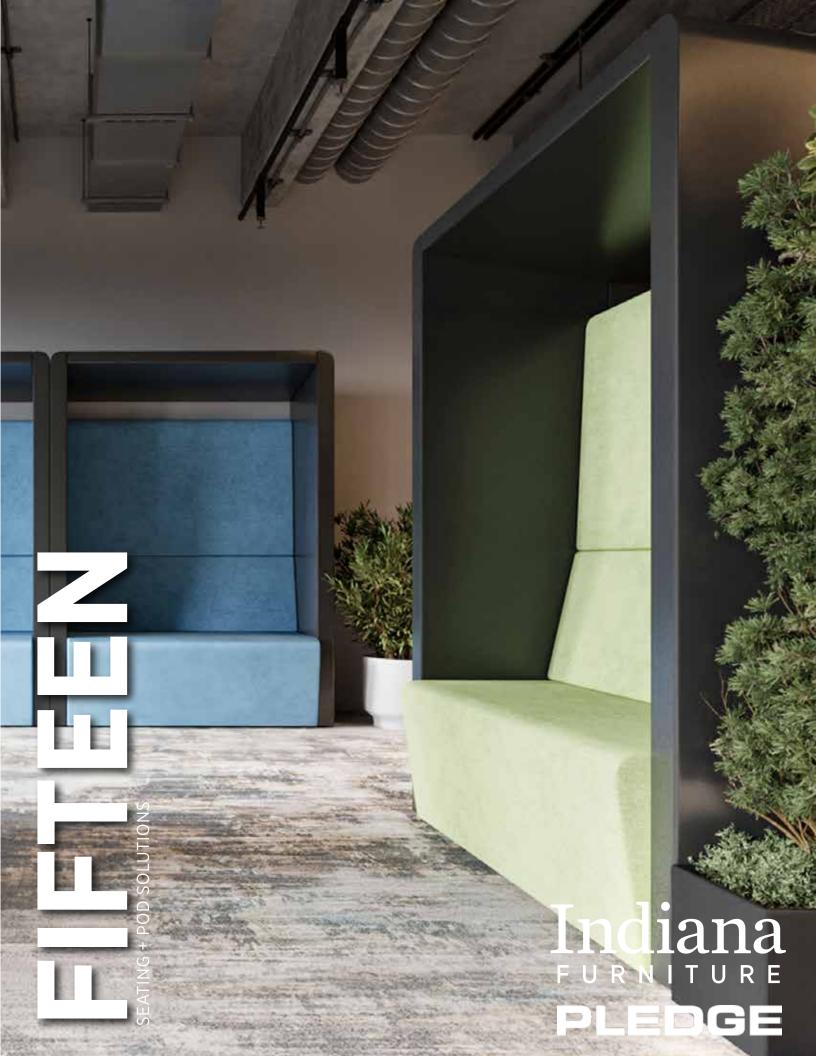

# VERSATILE GREATNESS.

Fifteen Lounge and Fifteen Pods provide a spectrum of options to create linear and curved configurations, individual settings, and everything in between. From casual to sophisticated spaces, easily balance the need for openness and privacy throughout the workday across your entire facility.

# All-Around Applicability.

Create a welcoming lobby, personal getaways, private meeting areas, or collaboration spaces throughout a facility. With the design simplicity of Fifteen Lounge and Fifteen Pods, it's easy to integrate them into any interior concept to give users increased comfort and functionality.