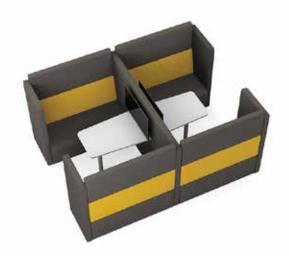

Combine and gang models to create large configurations or utilize single units to provide individual settings. Then add our optional power/data modules to keep users connected.

Use Fifteen Lounge and Fifteen Pods by themselves or pair them together for expanded applicability.

## Balancing Open and Private.

With today's need to balance openness and privacy, Fifteen Lounge and Fifteen Pods provides the versatility to do both.

Low and High Panels, in single or dual-sided, easily connect to delineate space, create booths, and provide privacy. Add tables, TV mounts, power/data units, and more to provide a multi-use, functional setting.