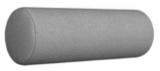

Available in multiple shapes and sizes, and with or without piping, to bring the comforts of home or add sophistication to any space.

01-1806BP 18"x6" Bolster Pillow

01-1717TPS 17"x17" Square Throw Pillow