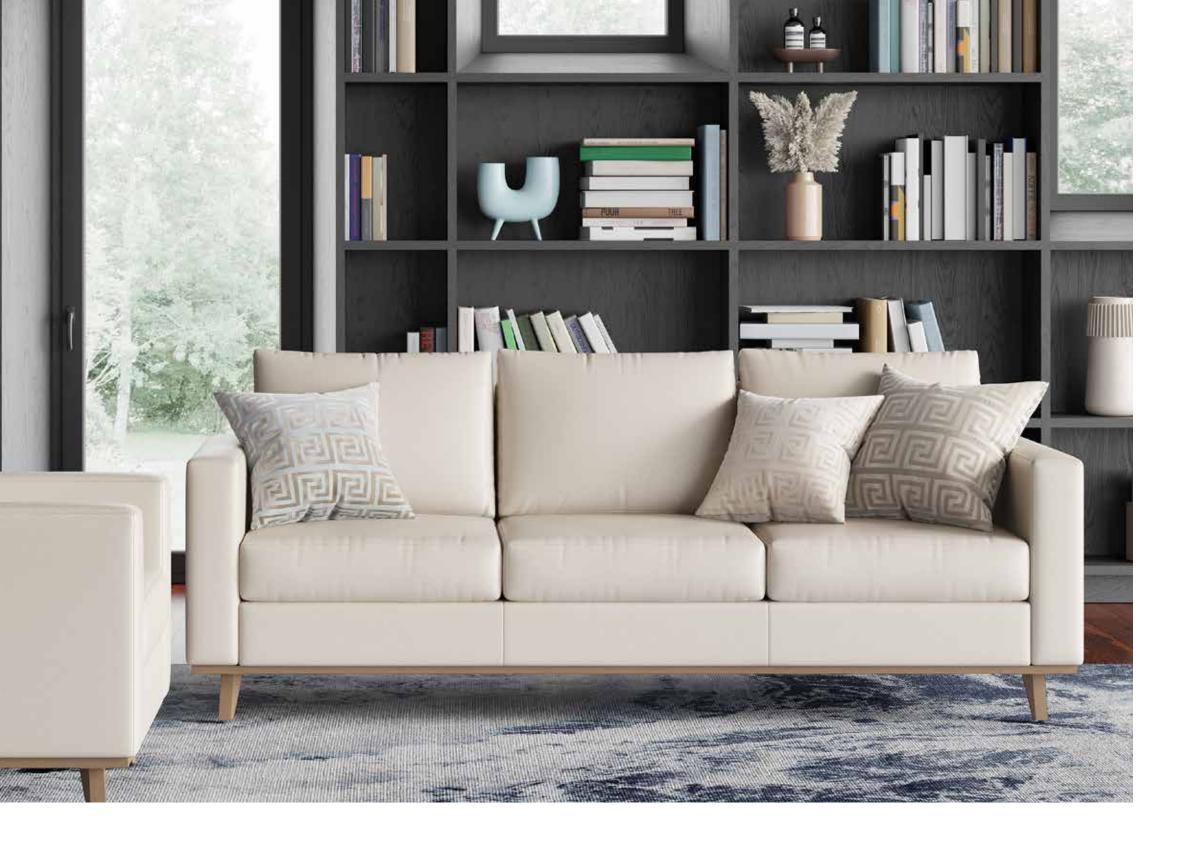

## Another Level of Comfort.

The perfect pillow can help to make any lounge a little more stylish, a private nook a little cozier, and the overall room a little brighter. Enhance your space with Cush Pillows.

Available in multiple shapes and sizes, and with or without piping, to bring the comforts of home or add sophistication to any space.

01-1806BP 18"x6" Bolster Pillow

01-1717TPS 17"x17" Square Throw Pillow