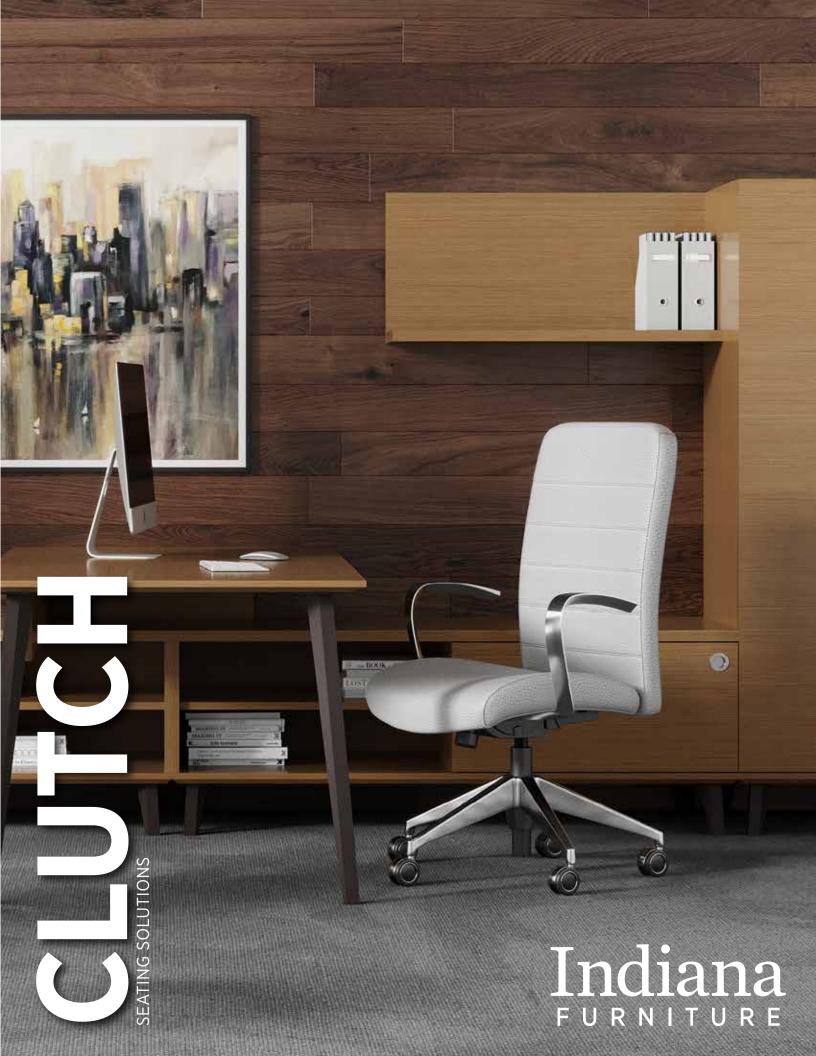

# GOOD LOOKS + COMFORT = CLUTCH.

A simple design aesthetic, born from clean lines, subtle contours, and tailored upholstery, gives way to luxurious, unending comfort.

And with Clutch's lineup of features, you can build a chair to fit your exact needs. Select from mid or high back styles, a variety of arms (or go armless) to support the task, control options like swivel to synchro tilt with seat slider, bases, casters, and a broad range of textiles. From casual to sophisticated settings, Clutch is your go-to chair.

# The Total Package.

Of course Clutch has good looks but did you know it was also one of the most comfortable chairs on the market?

Clean lines and tailored upholstery are coupled with a contoured lumbar and flexible suspension to provide continuous support throughout all the workday tasks. Whether you're making decisions in the board room, ideating in a team area, or greeting customers at the entrance, Clutch has your back.

## Built Up Features.

One chair does not fit all. That's why Clutch is a buildyour-features chair. Choose the height that fits the environment, the arm that supports the task, and the base that works best for the project.

Contoured lumbar support and flexible suspension provide all-day comfort. A selection of arm and base styles offer the right adjustment.