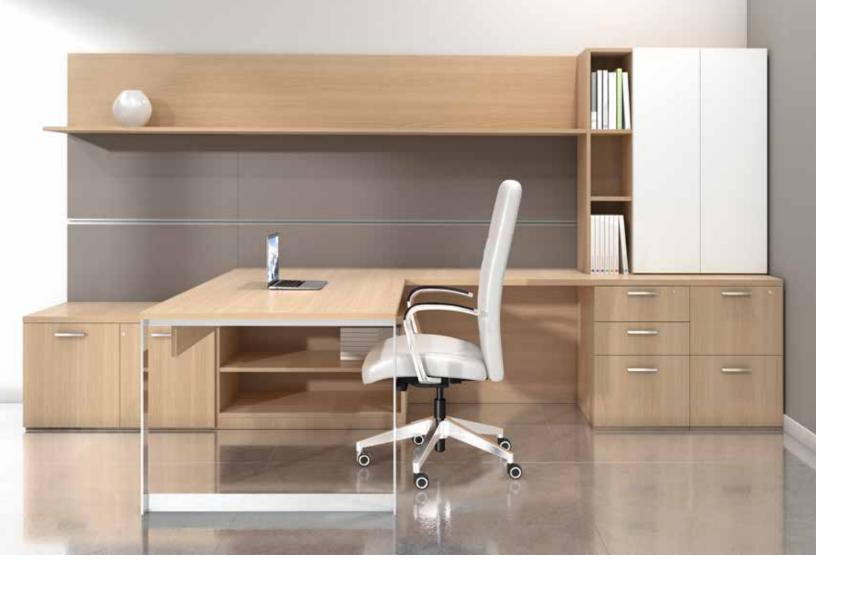

# The Total Package.

Of course Clutch has good looks but did you know it was also one of the most comfortable chairs on the market?

Clean lines and tailored upholstery are coupled with a contoured lumbar and flexible suspension to provide continuous support throughout all the workday tasks. Whether you're making decisions in the board room, ideating in a team area, or greeting customers at the entrance, Clutch has your back.

## Built Up Features.

One chair does not fit all. That's why Clutch is a buildyour-features chair. Choose the height that fits the environment, the arm that supports the task, and the base that works best for the project.