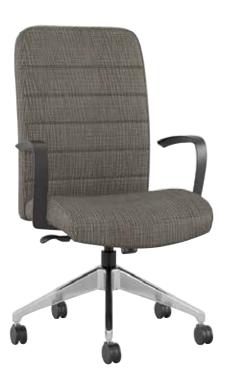

## Built Up Features.

One chair does not fit all. That's why Clutch is a buildyour-features chair. Choose the height that fits the environment, the arm that supports the task, and the base that works best for the project.

### Back Options:

582: Mid Back

584: High Back

### Arm Options:

Armless

Black Height Adjustable T with Fixed Arm Pad

Black Height & Width Adjustable T with Fixed Arm Pad

Fixed Blac

Aluminum Fixed

Black Fixed Loop