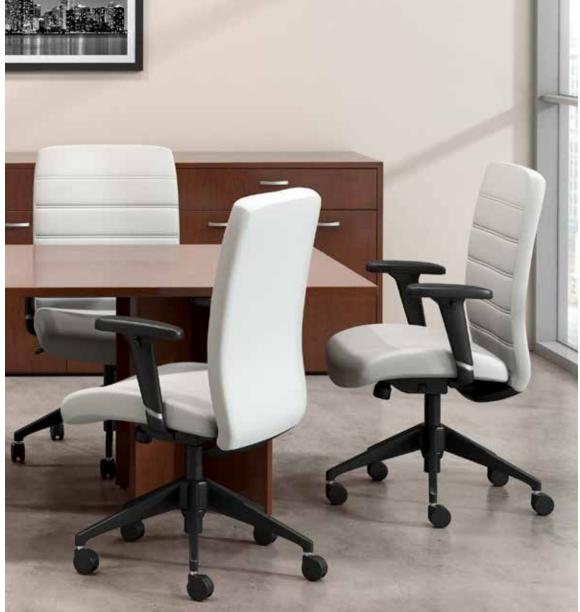

# GOOD LOOKS + COMFORT = CLUTCH.

A simple design aesthetic, born from clean lines, subtle contours, and tailored upholstery, gives way to luxurious, unending comfort.

And with Clutch's lineup of features, you can build a chair to fit your exact needs. Select from mid or high back styles, a variety of arms (or go armless) to support the task, control options like swivel to synchro tilt with seat slider, bases, casters, and a broad range of textiles. From casual to sophisticated settings, Clutch is your go-to chair.

# The Total Package.

Of course Clutch has good looks but did you know it was also one of the most comfortable chairs on the market?

Clean lines and tailored upholstery are coupled with a contoured lumbar and flexible suspension to provide continuous support throughout all the workday tasks. Whether you're making decisions in the board room, ideating in a team area, or greeting customers at the entrance, Clutch has your back.

## Built Up Features.

One chair does not fit all. That's why Clutch is a buildyour-features chair. Choose the height that fits the environment, the arm that supports the task, and the base that works best for the project.