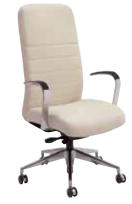

### Back Options:

582: Mid Back

584: High Back

### Arm Options:

Armless

Black Height Adjustable T with Fixed Arm Pad

Black Height & Width Adjustable T with Fixed Arm Pad

Fixed Blac

Aluminum Fixed

Black Fixed Loop