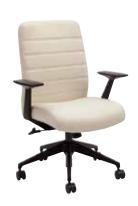

### Back Options:

582: Mid Back

584: High Back

### Arm Options:

Armless

Black Height Adjustable T with Fixed Arm Pad

Black Height & Width Adjustable T with Fixed Arm Pad

Fixed Blac

Aluminum Fixed

Black Fixed Loop