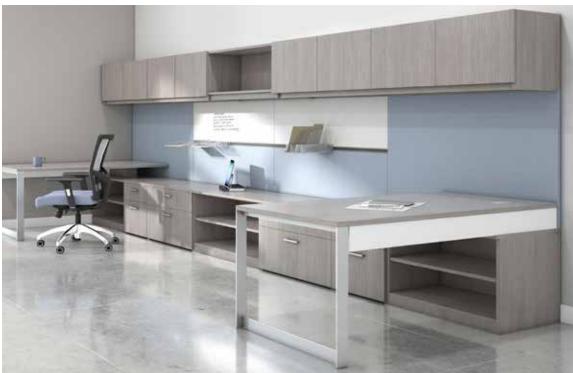

### Details & Options:

Functional Landing/Work Tables are available in both Canvas and Gesso in a range of options. Dual modesty panels provide hidden wire management.

Gallery Screens provide space division for users, teaming areas, and collaborative spaces. Select L-shaped or straight designs in a wide variety of sizes.

Easy to specify wire management options allow users to route cords away from the work surface for a clean aesthetic.

Having power and data within reach has never been more important. With a range of options, Canvas and Gesso allow users to stay easily connected.

Pair Canvas Reception or Aura Reception, and Canvas and Gesso Conferencing with Canvas and Gesso Casegoods to create a consistent look and feel throughout an entire facility.

Need a full office of casegoods? Need it fast? No worries! Select from a wide range of freestanding and modular Canvas components to quickly create an office without sacrificing style or functionality.