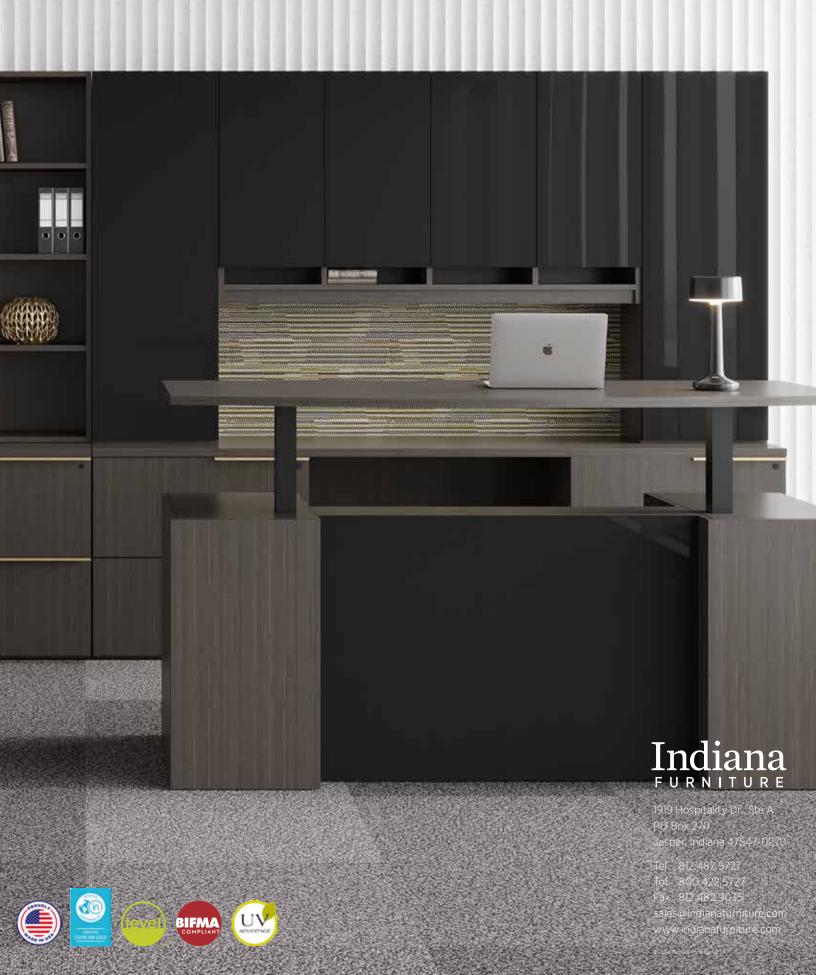

# Forward-Thinking Distinction.

The private office emulates discerning taste with a clean, minimalist design. Continuity of materials combined with refined details such as metal accents, glass options, and high gloss acrylics make Canvas and Gesso the go-to standards for your private office.

Flex the function of your private office and tailor it to fit the unique needs of your business. Canvas and Gesso span a vast selection of sizes and possible configurations.

With an enhanced selection of multi-dimensional components, the creation of an ultra-functional workspace is limited only by your imagination. Work walls have optional tool rails and accessories.

# Take a Stand.

Canvas and Gesso height adjustable models allow users to move from sitting to standing and standing to sitting seamlessly throughout the day. And the thoughtful design easily coordinates with technology to keep cords at bay so you can stay focused on the task at hand.