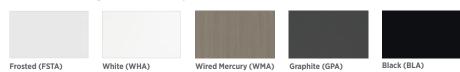

#### Surface Materials

Metropolis Sky (MTS)

Black (BL)

TFL, HPL

Asian Night (AS)

Fashion Grey (FHG)

Midnight Run (MNR)

Slate Grey (SG)