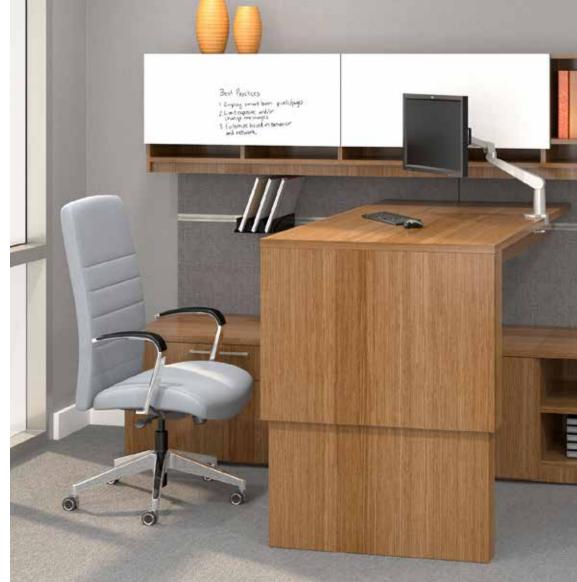

# Take a Stand.

Canvas and Gesso height adjustable models allow users to move from sitting to standing and standing to sitting seamlessly throughout the day. And the thoughtful design easily coordinates with technology to keep cords at bay so you can stay focused on the task at hand.

From personal workspaces to collaborative teaming, and everything in between, Canvas and Gesso offer height adjustable models to span every type of workstation and user.

Give working environments a fresh look and a subtle touch of home. Studio models build upon simplicity and flexibility while allowing you to create eye-catching spaces. The slim leg design provides an upscale feel, while the unique Studio pull communicates sophistication.

Easy to specify wire management options allow users to route cords away from the work surface for a clean aesthetic.

Having power and data within reach has never been more important. With a range of options, Canvas and Gesso allow users to stay easily connected.