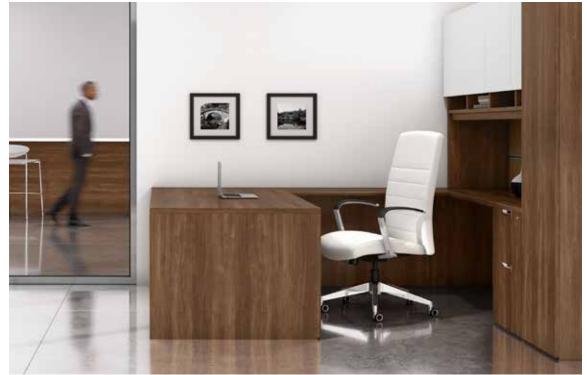

Add another level of interest with contrasting hutch doors that can be specified right- or left-handed. Hutches and Storage Cabinets come in a variety of open and closed-door options, as well as surface materials like Dry Erase Boards and Glass, to customize your visual display.

Whether you're looking to outfit an executive's office, team space, collaborative area, or anything in between, our Studio desk and storage components have the look and feel you desire.