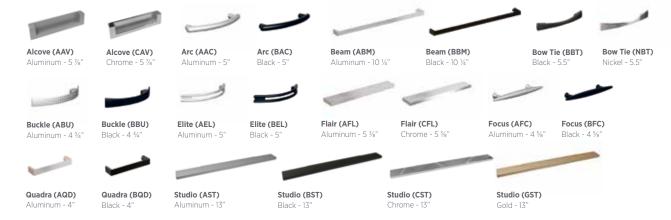

a fresh, polished attitude with high-gloss acrylics or glass on doors, or add function by using dry erase boards on doors.



Easy to specify wire management options allow users to route cords away from the work surface for a clean aesthetic.



Having power and data within reach has never been more important. With a range of options, Canvas and Gesso allow users to stay easily connected.



Pair Canvas Reception or Aura Reception, and Canvas and Gesso Conferencing with Canvas and Gesso Casegoods to create a consistent look and feel throughout an entire facility.



Need a full office of casegoods? Need it fast? No worries! Select from a wide range of freestanding and modular Canvas components to quickly create an office without sacrificing style or functionality.

### **Pull Options:**



#### Surface Materials

#### Veneer and Laminate Options

Gesso models come standard with a Veneer chassis and a Veneer or HPL worksurface, while Canvas models come standard with a TFL chassis and a TFL or HPL worksurface. Our veneer casegoods feature our UV top finish, UVAdvantage. The result is a low-emitting finish that provides exceptional depth, clarity, durability and chemical resistance throughout the life of the product.



Metropolis Sky (MTS)

Black (BL)

TFL, HPL

Asian Night (AS)

Fashion Grey (FHG)



Midnight Run (MNR)

Slate Grey (SG)

#### **Metal Finish Options**

Designer White (WH)

\* Veneer is Low Sheer

TFL, HPL



### Edge Profiles:



Frosted + High Gloss Acrylics



UV