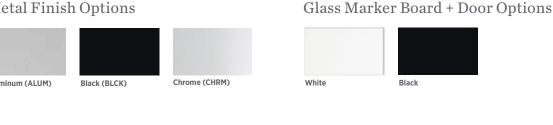

#### **Metal Finish Options**

Designer White (WH)

\* Veneer is Low Sheer

TFL, HPL