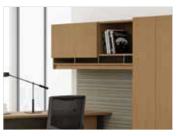

Add another level of interest with contrasting hutch doors that can be specified right- or left-handed. Hutches and Storage Cabinets come in a variety of open and closed-door options, as well as surface materials like Dry Erase Boards and Glass, to customize your visual display.

# Open for Business.

Clean case design, concealed wires, and warm materials all make Canvas and Gesso welcomed additions to the open plan. Functional elements such as low storage and height adjustable surfaces can be dressed up with a sophisticated blend of surface materials.