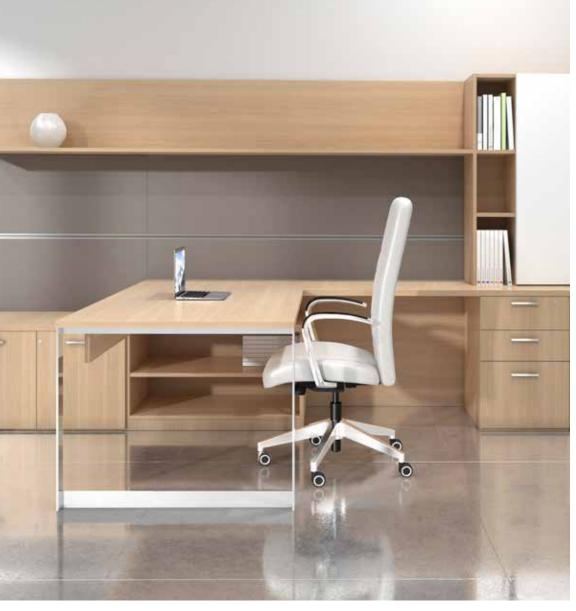

# Forward-Thinking Distinction.

The private office emulates discerning taste with a clean, minimalist design. Continuity of materials combined with refined details such as metal accents, glass options, and high gloss acrylics make Canvas and Gesso the go-to standards for your private office.

Flex the function of your private office and tailor it to fit the unique needs of your business. Canvas and Gesso span a vast selection of sizes and possible configurations.

With an enhanced selection of multi-dimensional components, the creation of an ultra-functional workspace is limited only by your imagination. Work walls have optional tool rails and accessories.

Add another level of interest with contrasting hutch doors that can be specified right- or left-handed. Hutches and Storage Cabinets come in a variety of open and closed-door options, as well as surface materials like Dry Erase Boards and Glass, to customize your visual display.