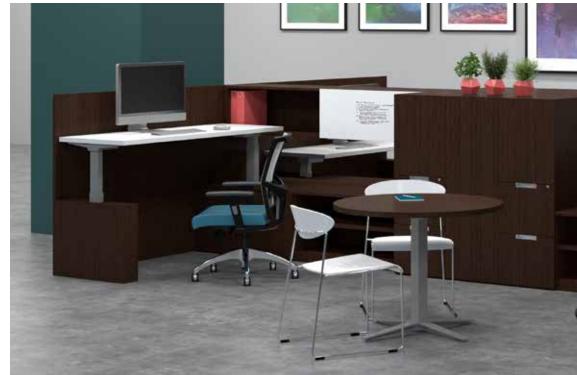

# Open for Business.

Clean case design, concealed wires, and warm materials all make Canvas and Gesso welcomed additions to the open plan. Functional elements such as low storage and height adjustable surfaces can be dressed up with a sophisticated blend of surface materials.

Canvas and Gesso's 2, 4, and 6-pack configurations, coupled with Privacy and Gallery Screens, easily enable workers to shift from collaborative work to focused, heads-down work.