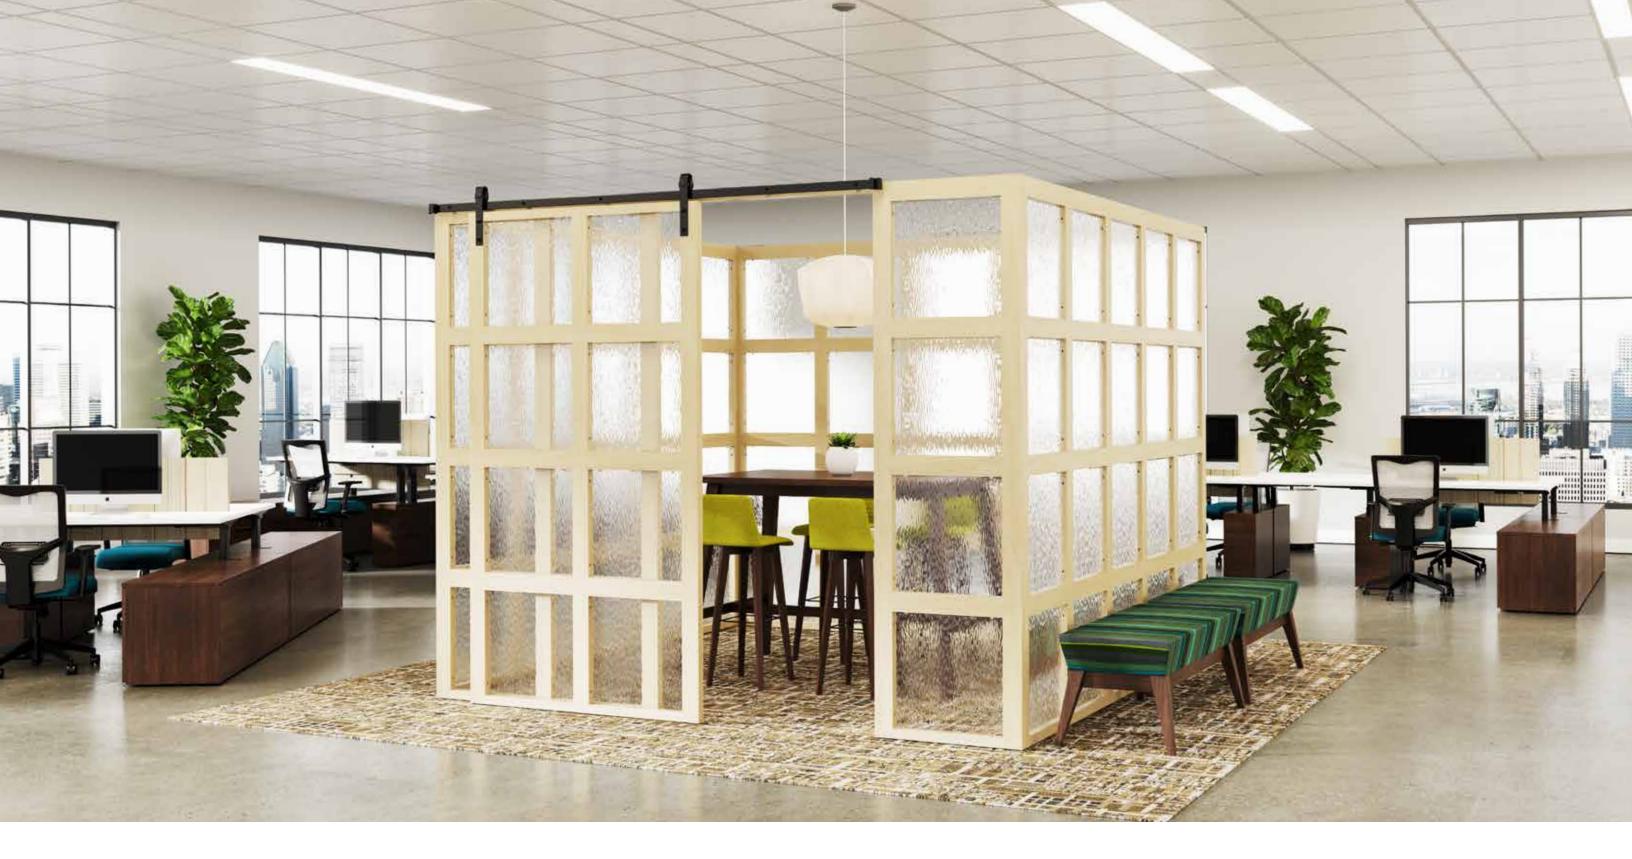

# Open for Business.

Clean case design, concealed wires, and warm materials all make Canvas and Gesso welcomed additions to the open plan. Functional elements such as low storage and height adjustable surfaces can be dressed up with a sophisticated blend of surface materials.

Canvas and Gesso's 2, 4, and 6-pack configurations, coupled with Privacy and Gallery Screens, easily enable workers to shift from collaborative work to focused, heads-down work.