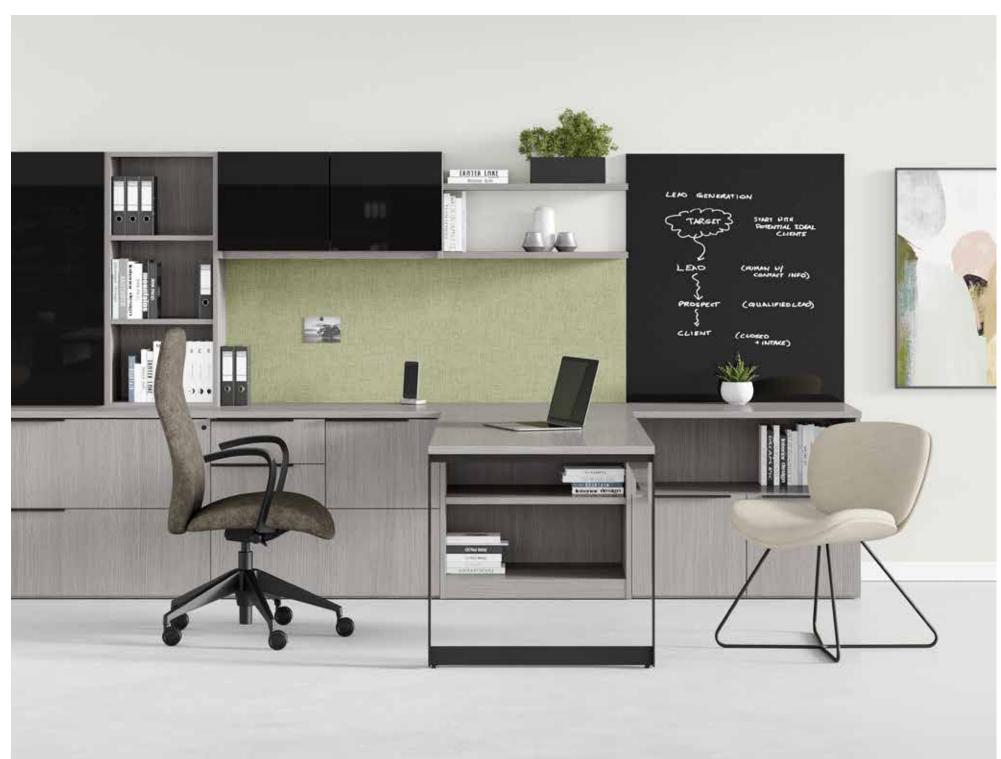

# Open for Business.

Clean case design, concealed wires, and warm materials all make Canvas and Gesso welcomed additions to the open plan. Functional elements such as low storage and height adjustable surfaces can be dressed up with a sophisticated blend of surface materials.

Canvas and Gesso's 2, 4, and 6-pack configurations, coupled with Privacy and Gallery Screens, easily enable workers to shift from collaborative work to focused, heads-down work.

Easy to specify wire management options allow users to route cords away from the work surface for a clean aesthetic.

Having power and data within reach has never been more important. With a range of options, Canvas and Gesso allow users to stay easily connected.