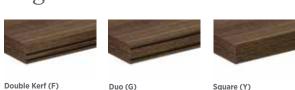

anding and modular Canvas components to quickly create an office without sacrificing style or functionality.

### **Pull Options:**



#### Surface Materials

#### Veneer and Laminate Options

Gesso models come standard with a Veneer chassis and a Veneer or HPL worksurface, while Canvas models come standard with a TFL chassis and a TFL or HPL worksurface. Our veneer casegoods feature our UV top finish, UVAdvantage. The result is a low-emitting finish that provides exceptional depth, clarity, durability and chemical resistance throughout the life of the product.



Metropolis Sky (MTS)

Black (BL)

TFL, HPL

Asian Night (AS)

Fashion Grey (FHG)



Midnight Run (MNR)

Slate Grey (SG)

#### **Metal Finish Options**

Designer White (WH)

\* Veneer is Low Sheer

TFL, HPL



### Edge Profiles:



Frosted + High Gloss Acrylics



UV