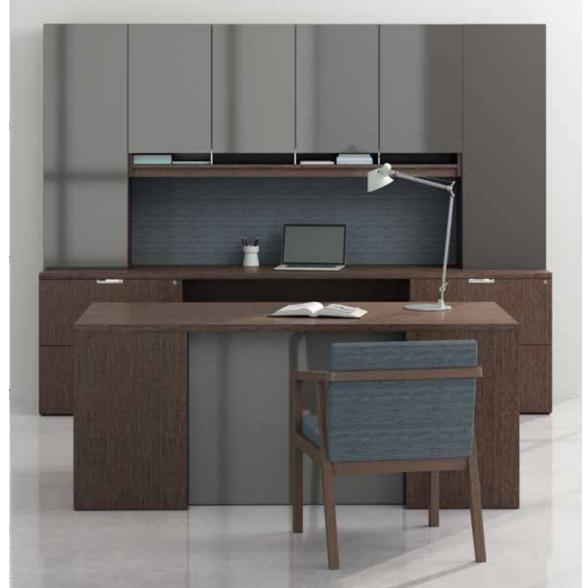

# Forward-Thinking Distinction.

The private office emulates discerning taste with a clean, minimalist design. Continuity of materials combined with refined details such as metal accents, glass options, and high gloss acrylics make Canvas and Gesso the go-to standards for your private office.

Flex the function of your private office and tailor it to fit the unique needs of your business. Canvas and Gesso span a vast selection of sizes and possible configurations.

With an enhanced selection of multi-dimensional components, the creation of an ultra-functional workspace is limited only by your imagination. Work walls have optional tool rails and accessories.

Add another level of interest with contrasting hutch doors that can be specified right- or left-handed. Hutches and Storage Cabinets come in a variety of open and closed-door options, as well as surface materials like Dry Erase Boards and Glass, to customize your visual display.