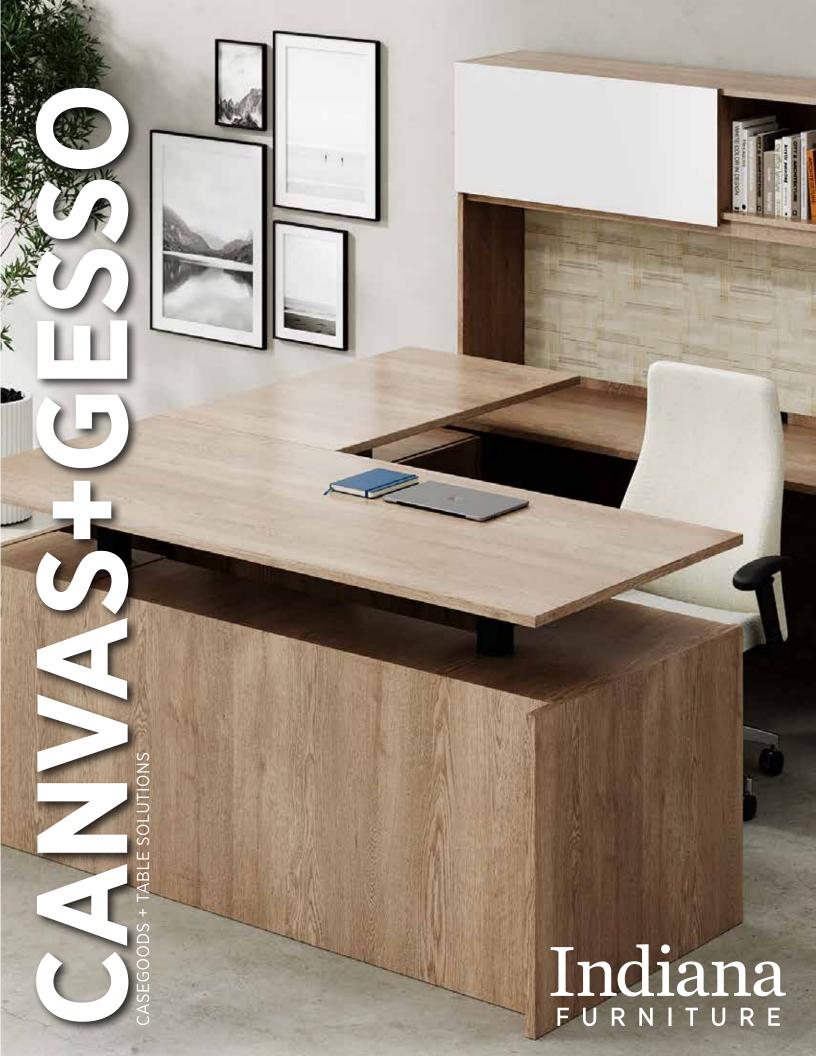

# CASEGOODS THAT SUPPORT YOUR IMAGINATION.

Always stylish, comfortable and effortlessly adaptable, Canvas Laminate and Gesso Veneer Casegoods enliven environments with refined aesthetics and unexpected details born from an appealing mix of materials, finishes, and components.

# Forward-Thinking Distinction.

The private office emulates discerning taste with a clean, minimalist design. Continuity of materials combined with refined details such as metal accents, glass options, and high gloss acrylics make Canvas and Gesso the go-to standards for your private office.

Flex the function of your private office and tailor it to fit the unique needs of your business. Canvas and Gesso span a vast selection of sizes and possible configurations.

With an enhanced selection of multi-dimensional components, the creation of an ultra-functional workspace is limited only by your imagination. Work walls have optional tool rails and accessories.