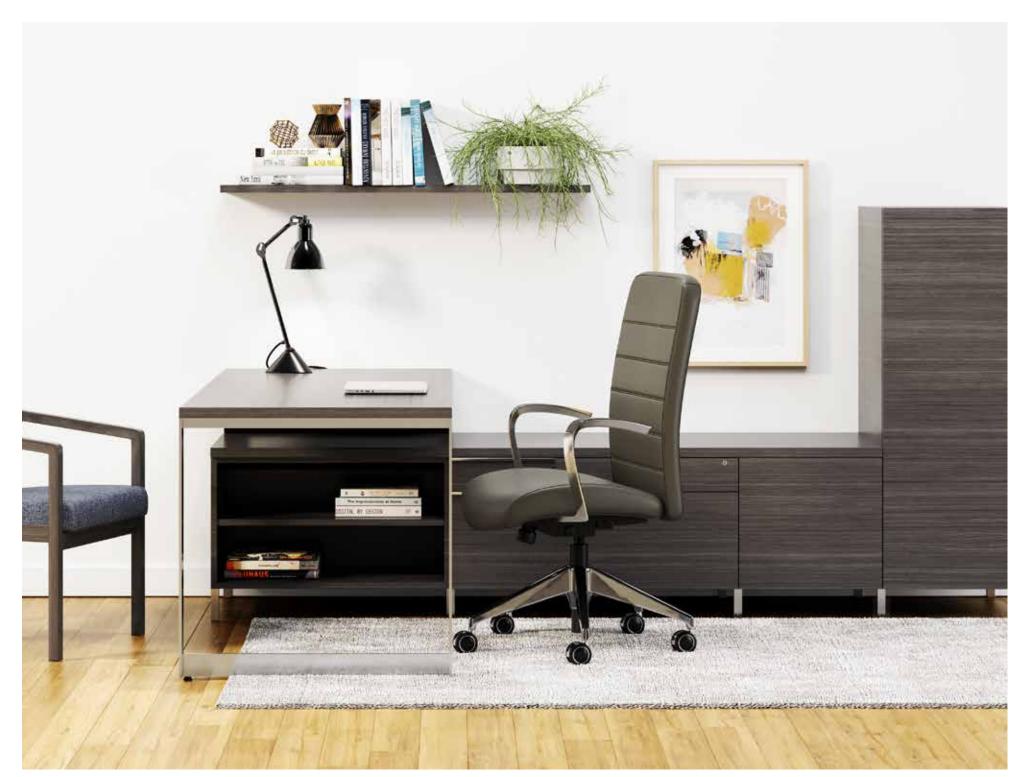

From personal workspaces to collaborative teaming, and everything in between, Canvas and Gesso offer height adjustable models to span every type of workstation and user.

Give working environments a fresh look and a subtle touch of home. Studio models build upon simplicity and flexibility while allowing you to create eye-catching spaces. The slim leg design provides an upscale feel, while the unique Studio pull communicates sophistication.

Whether you're looking to outfit an executive's office, team space, collaborative area, or anything in between, our Studio desk and storage components have the look and feel you desire.