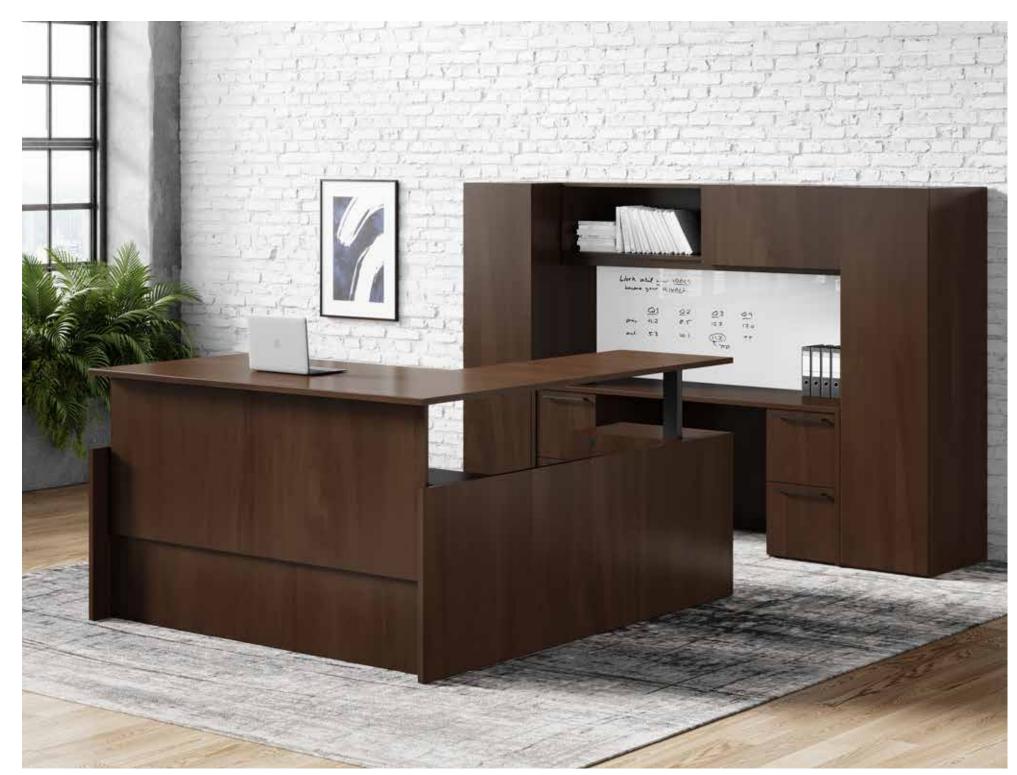

# Forward-Thinking Distinction.

The private office emulates discerning taste with a clean, minimalist design. Continuity of materials combined with refined details such as metal accents, glass options, and high gloss acrylics make Canvas and Gesso the go-to standards for your private office.

Flex the function of your private office and tailor it to fit the unique needs of your business. Canvas and Gesso span a vast selection of sizes and possible configurations.

With an enhanced selection of multi-dimensional components, the creation of an ultra-functional workspace is limited only by your imagination. Work walls have optional tool rails and accessories.

Add another level of interest with contrasting hutch doors that can be specified right- or left-handed. Hutches and Storage Cabinets come in a variety of open and closed-door options, as well as surface materials like Dry Erase Boards and Glass, to customize your visual display.