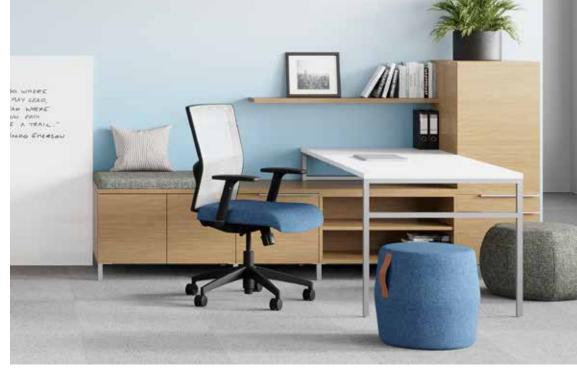

# Open for Business.

Clean case design, concealed wires, and warm materials all make Canvas and Gesso welcomed additions to the open plan. Functional elements such as low storage and height adjustable surfaces can be dressed up with a sophisticated blend of surface materials.

Canvas and Gesso's 2, 4, and 6-pack configurations, coupled with Privacy and Gallery Screens, easily enable workers to shift from collaborative work to focused, heads-down work.