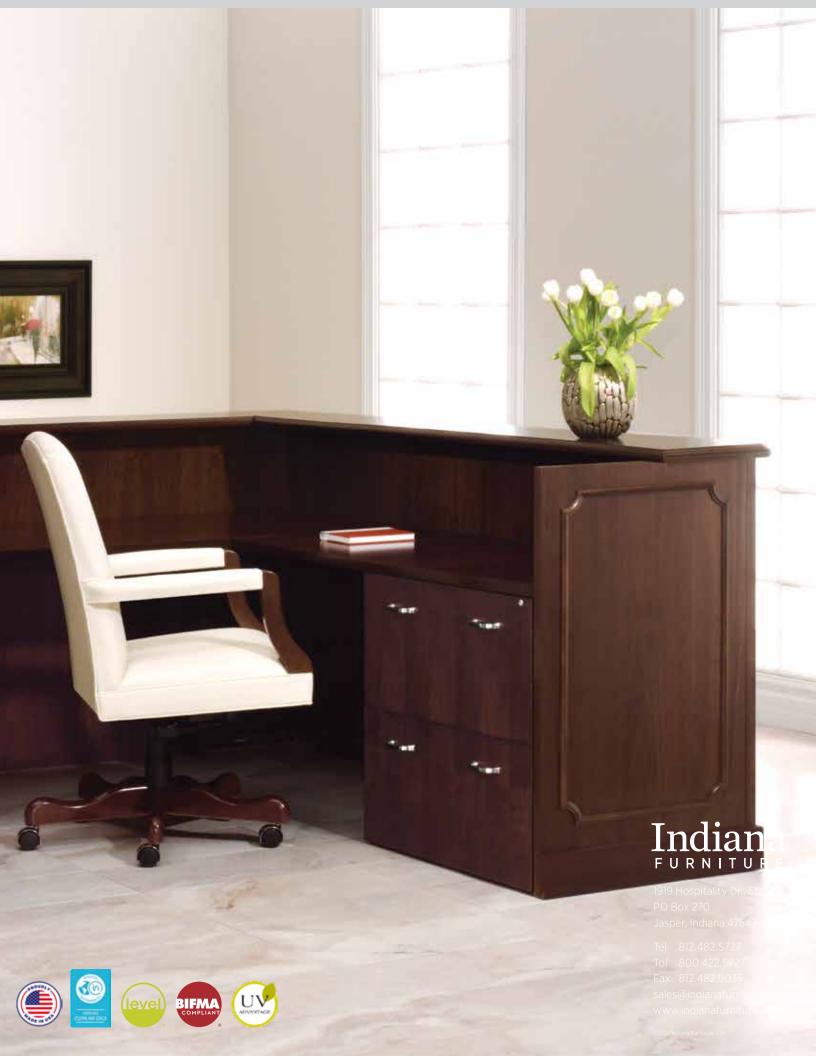

## Time-Honored Elegance.

Cameo echoes history and creates a timeless foundation for today's sophisticated work place. Finely crafted in select solids with walnut veneers, the tailored details of this collection accentuates our expert craftsmanship and perfect attention to every detail.

Pair with our other traditional offerings to outfit an entire space

Reception Desk Shells with Transaction Counters

Reception Station Return Shells

Return Transaction Counters

Optional Center Drawers

Component Pedestals Box/Box/File