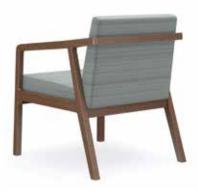

## A FRESH TAKE ON **CLASSIC STYLING.**

Britta packs good looks and comfort into a sleek silhouette. Designer Chris Carter integrates light scaling and solid wood framing in a simple and balanced contemporary

### Today's Throwback Style.

With a nod to the '50s and '60s, Britta's clean lines, tapered table legs, and continuous wrap-around arm present a timeless, approachable quality that effortlessly blends into any environment.