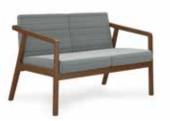

#### Statement of Line

Open Arm Guest Chair Closed Arm Guest Chair

Open Arm Two Seat Lounge

Closed Arm Two Seat Lounge

Seating and Table Finishes

### The Choice is Yours.

Select from single guest, single lounge, and two-seat settees, all available with your choice of open or closed arms in matching or contrasting fabrics. The wallsaver seating frame and occasional tables are offered in a broad spectrum of wood finishes, and the tables come standard with either a knife or square edge profile.

Choice Tip: Contrasting fabrics help you to create a style that's all your own!

Open Arm Lounge Chair

Closed Arm Lounge Chair

Rectangular Cocktail Table

Square Cocktail Table

Tables are available in two edge profiles: Square and Knife