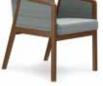

### Today's Throwback Style.

With a nod to the '50s and '60s, Britta's clean lines, tapered table legs, and continuous wrap-around arm present a timeless, approachable quality that effortlessly blends into any environment.

#### Statement of Line

Open Arm Guest Chair Closed Arm Guest Chair

Open Arm Two Seat Lounge

Closed Arm Two Seat Lounge

Seating and Table Finishes

Choice Tip: Contrasting fabrics help you to create a style that's all your own!

Open Arm Lounge Chair

Closed Arm Lounge Chair

Rectangular Cocktail Table

Square Cocktail Table

Tables are available in two edge profiles: Square and Knife