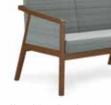

#### Statement of Line

Open Arm Guest Chair Closed Arm Guest Chair

Open Arm Two Seat Lounge

Closed Arm Two Seat Lounge

Seating and Table Finishes

### The Choice is Yours.

Select from single guest, single lounge, and two-seat settees, all available with your choice of open or closed arms in matching or contrasting fabrics. The wallsaver seating frame and occasional tables are offered in a broad spectrum of wood finishes, and the tables come standard with either a knife or square edge profile.

Choice Tip: Contrasting fabrics help you to create a style that's all your own!

Open Arm Lounge Chair

Closed Arm Lounge Chair

Rectangular Cocktail Table

Square Cocktail Table

Tables are available in two edge profiles: Square and Knife