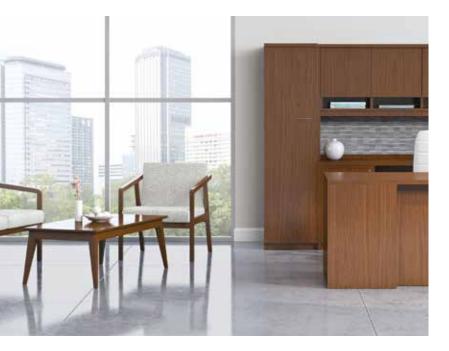

## A FRESH TAKE ON **CLASSIC STYLING.**

Britta packs good looks and comfort into a sleek silhouette. Designer Chris Carter integrates light scaling and solid wood framing in a simple and balanced contemporary

### Today's Throwback Style.

With a nod to the '50s and '60s, Britta's clean lines, tapered table legs, and continuous wrap-around arm present a timeless, approachable quality that effortlessly blends into any environment.

With a variety of guest and lounge options, as well as coordinating tables, Britta makes it easy to create waiting areas, collaborative spaces, spots for impromptu conversations, and quiet nooks.

1