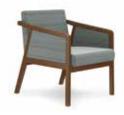

### Today's Throwback Style.

With a nod to the '50s and '60s, Britta's clean lines, tapered table legs, and continuous wrap-around arm present a timeless, approachable quality that effortlessly blends into any environment.

### The Choice is Yours.

Select from single guest, single lounge, and two-seat settees, all available with your choice of open or closed arms in matching or contrasting fabrics. The wallsaver seating frame and occasional tables are offered in a broad spectrum of wood finishes, and the tables come standard with either a knife or square edge profile.

Choice Tip: Contrasting fabrics help you to create a style that's all your own!

Open Arm Lounge Chair

Closed Arm Lounge Chair

Rectangular Cocktail Table

Square Cocktail Table

Tables are available in two edge profiles: Square and Knife