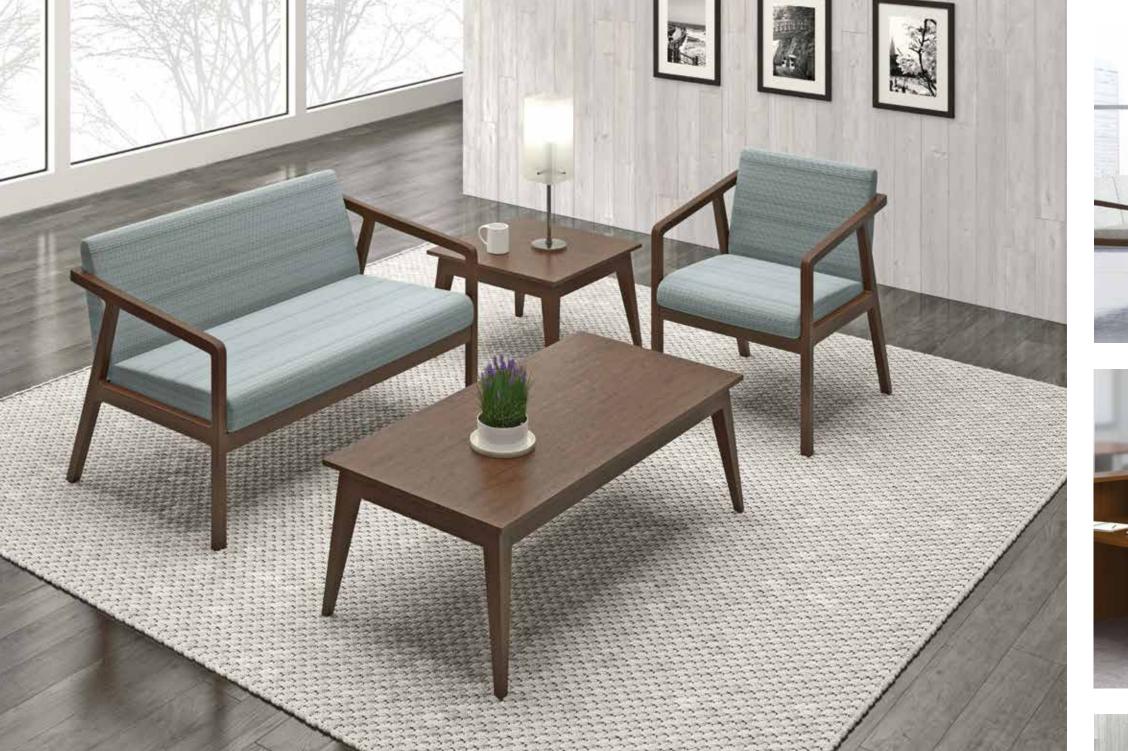

With a variety of guest and lounge options, as well as coordinating tables, Britta makes it easy to create waiting areas, collaborative spaces, spots for impromptu conversations, and quiet nooks.

1

### The Choice is Yours.

Select from single guest, single lounge, and two-seat settees, all available with your choice of open or closed arms in matching or contrasting fabrics. The wallsaver seating frame and occasional tables are offered in a broad spectrum of wood finishes, and the tables come standard with either a knife or square edge profile.