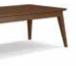

### The Choice is Yours.

Select from single guest, single lounge, and two-seat settees, all available with your choice of open or closed arms in matching or contrasting fabrics. The wallsaver seating frame and occasional tables are offered in a broad spectrum of wood finishes, and the tables come standard with either a knife or square edge profile.

Choice Tip: Contrasting fabrics help you to create a style that's all your own!

Open Arm Lounge Chair

Closed Arm Lounge Chair

Rectangular Cocktail Table

Square Cocktail Table

Tables are available in two edge profiles: Square and Knife