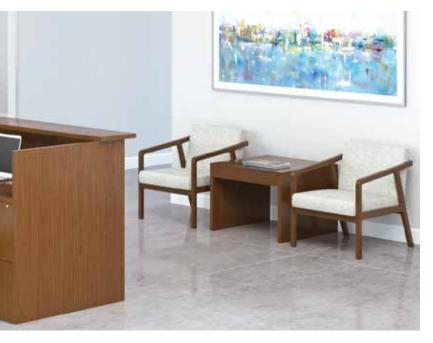

With a variety of guest and lounge options, as well as coordinating tables, Britta makes it easy to create waiting areas, collaborative spaces, spots for impromptu conversations, and quiet nooks.

1

### The Choice is Yours.

Select from single guest, single lounge, and two-seat settees, all available with your choice of open or closed arms in matching or contrasting fabrics. The wallsaver seating frame and occasional tables are offered in a broad spectrum of wood finishes, and the tables come standard with either a knife or square edge profile.

Choice Tip: Contrasting fabrics help you to create a style that's all your own!

Open Arm Lounge Chair

Closed Arm Lounge Chair

Rectangular Cocktail Table

Square Cocktail Table

Tables are available in two edge profiles: Square and Knife