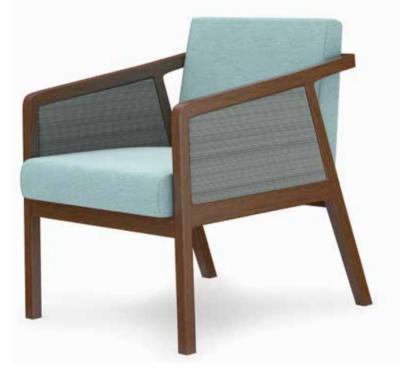

## A FRESH TAKE ON **CLASSIC STYLING.**

Britta packs good looks and comfort into a sleek silhouette. Designer Chris Carter integrates light scaling and solid wood framing in a simple and balanced contemporary

### Today's Throwback Style.

With a nod to the '50s and '60s, Britta's clean lines, tapered table legs, and continuous wrap-around arm present a timeless, approachable quality that effortlessly blends into any environment.

### The Choice is Yours.

Select from single guest, single lounge, and two-seat settees, all available with your choice of open or closed arms in matching or contrasting fabrics. The wallsaver seating frame and occasional tables are offered in a broad spectrum of wood finishes, and the tables come standard with either a knife or square edge profile.

Choice Tip: Contrasting fabrics help you to create a style that's all your own!

Open Arm Lounge Chair

Closed Arm Lounge Chair

Rectangular Cocktail Table

Square Cocktail Table

Tables are available in two edge profiles: Square and Knife