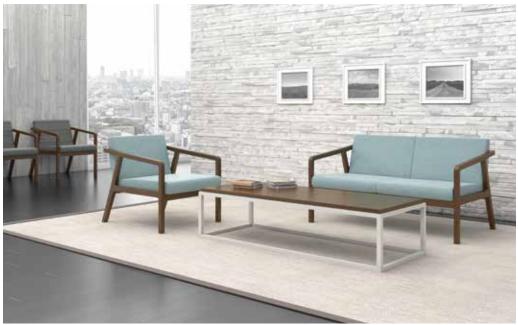

With a variety of guest and lounge options, as well as coordinating tables, Britta makes it easy to create waiting areas, collaborative spaces, spots for impromptu conversations, and quiet nooks.

1

### The Choice is Yours.

Select from single guest, single lounge, and two-seat settees, all available with your choice of open or closed arms in matching or contrasting fabrics. The wallsaver seating frame and occasional tables are offered in a broad spectrum of wood finishes, and the tables come standard with either a knife or square edge profile.