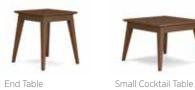

#### Statement of Line

Open Arm Guest Chair Closed Arm Guest Chair

Open Arm Two Seat Lounge

Closed Arm Two Seat Lounge

Seating and Table Finishes

### The Choice is Yours.

Select from single guest, single lounge, and two-seat settees, all available with your choice of open or closed arms in matching or contrasting fabrics. The wallsaver seating frame and occasional tables are offered in a broad spectrum of wood finishes, and the tables come standard with either a knife or square edge profile.

Choice Tip: Contrasting fabrics help you to create a style that's all your own!

Open Arm Lounge Chair

Closed Arm Lounge Chair

Rectangular Cocktail Table

Square Cocktail Table

Tables are available in two edge profiles: Square and Knife