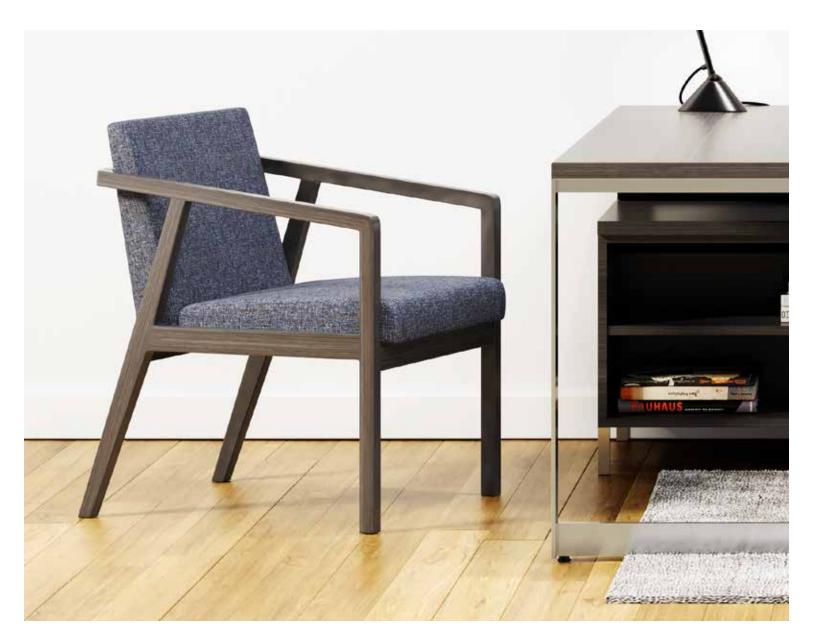

### The Choice is Yours.

Select from single guest, single lounge, and two-seat settees, all available with your choice of open or closed arms in matching or contrasting fabrics. The wallsaver seating frame and occasional tables are offered in a broad spectrum of wood finishes, and the tables come standard with either a knife or square edge profile.

Choice Tip: Contrasting fabrics help you to create a style that's all your own!

Open Arm Lounge Chair

Closed Arm Lounge Chair

Rectangular Cocktail Table

Square Cocktail Table

Tables are available in two edge profiles: Square and Knife