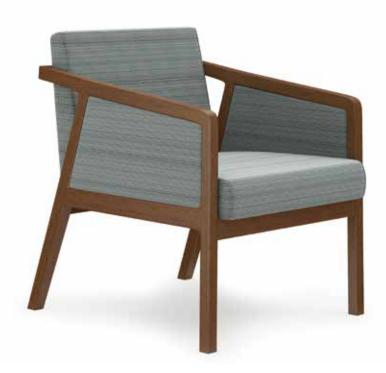

## A FRESH TAKE ON **CLASSIC STYLING.**

Britta packs good looks and comfort into a sleek silhouette. Designer Chris Carter integrates light scaling and solid wood framing in a simple and balanced contemporary

### Today's Throwback Style.

With a nod to the '50s and '60s, Britta's clean lines, tapered table legs, and continuous wrap-around arm present a timeless, approachable quality that effortlessly blends into any environment.

Choice Tip: Contrasting fabrics help you to create a style that's all your own!

Open Arm Lounge Chair

Closed Arm Lounge Chair

Rectangular Cocktail Table

Square Cocktail Table

Tables are available in two edge profiles: Square and Knife