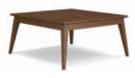

### The Choice is Yours.

Select from single guest, single lounge, and two-seat settees, all available with your choice of open or closed arms in matching or contrasting fabrics. The wallsaver seating frame and occasional tables are offered in a broad spectrum of wood finishes, and the tables come standard with either a knife or square edge profile.

Choice Tip: Contrasting fabrics help you to create a style that's all your own!

Open Arm Lounge Chair

Closed Arm Lounge Chair

Rectangular Cocktail Table

Square Cocktail Table

Tables are available in two edge profiles: Square and Knife