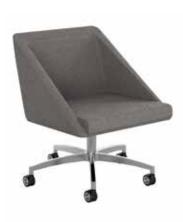

## Create A Style That's All Your Own.

Select from single seat chairs with an auto-return pedestal base, swivel base with casters, or a four leg base. Bailey tables are offered in a wide range of veneers and laminates with two edge profiles. The stylish ottoman finishes out the collection.