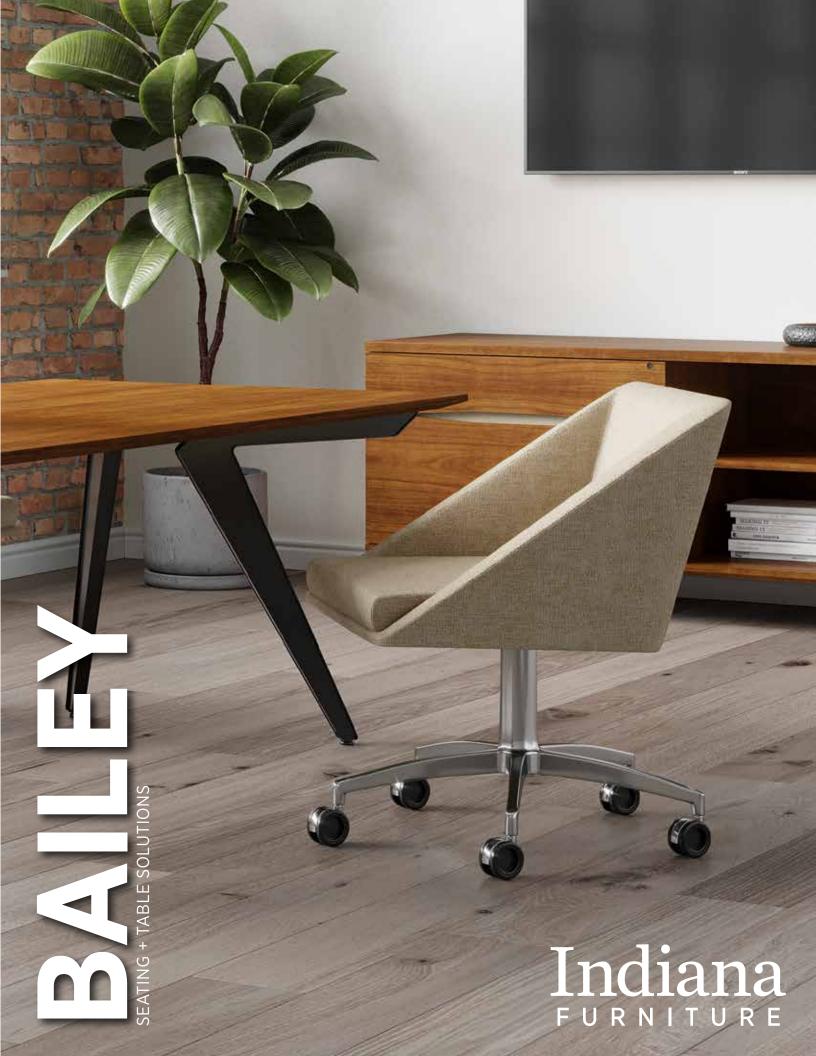

## SIT DOWN. RELAX. MAKE A STATEMENT.

With clean lines reminiscent of Mid-Century style and chrome frames, the Bailey Collection makes a statement you can be comfortable with. From social spaces to private offices, conference settings to quiet nooks, Bailey seating and tables provide function while making a statement.

Bailey embodies the enduring popularity of the Mid-Century Modern style. With clean lines, subtle organic curves, and a comfortable sit, it presents a timeless, appealing quality.

Whether you're outfitting an entire area, need a signature piece to complete a space, or anything in between, Bailey seating and tables effortlessly provide the right look and feel.

## Create A Style That's All Your Own.

Select from single seat chairs with an auto-return pedestal base, swivel base with casters, or a four leg base. Bailey tables are offered in a wide range of veneers and laminates with two edge profiles. The stylish ottoman finishes out the collection.