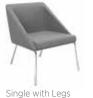

## Create A Style That's All Your Own.

Select from single seat chairs with an auto-return pedestal base, swivel base with casters, or a four leg base. Bailey tables are offered in a wide range of veneers and laminates with two edge profiles. The stylish ottoman finishes out the collection.

## Statement of Line

Single with Auto-Return Pedestal

Rectangular Cocktail Square Edge

Soft Rectangular Cocktail

Square Edge

Square Edge

Knife Edge

Soft Rectangular Cocktail