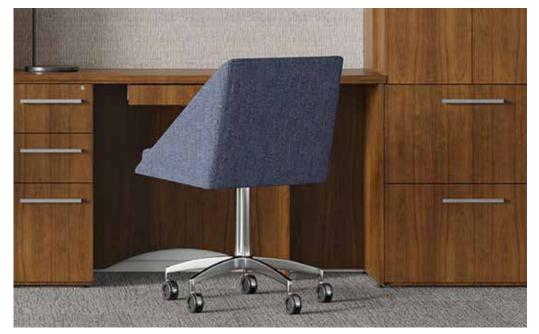

## Create A Style That's All Your Own.

Select from single seat chairs with an auto-return pedestal base, swivel base with casters, or a four leg base. Bailey tables are offered in a wide range of veneers and laminates with two edge profiles. The stylish ottoman finishes out the collection.

And...contrasting fabrics help you to create a style that's all your own! Choose from a broad range of graded-in and contract fabrics, vinyls, and leathers.