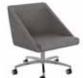

## Create A Style That's All Your Own.

Select from single seat chairs with an auto-return pedestal base, swivel base with casters, or a four leg base. Bailey tables are offered in a wide range of veneers and laminates with two edge profiles. The stylish ottoman finishes out the collection.

## Statement of Line

Single with Auto-Return Pedestal

Rectangular Cocktail Square Edge

Soft Rectangular Cocktail

Square Edge

Square Edge

Knife Edge

Soft Rectangular Cocktail