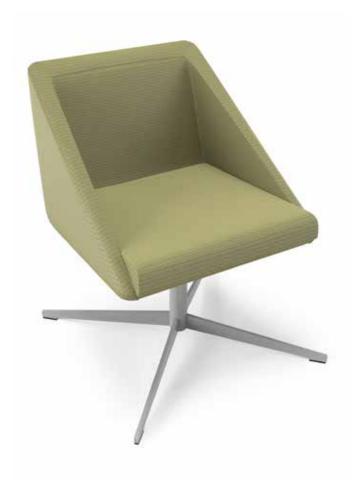

## Create A Style That's All Your Own.

Select from single seat chairs with an auto-return pedestal base, swivel base with casters, or a four leg base. Bailey tables are offered in a wide range of veneers and laminates with two edge profiles. The stylish ottoman finishes out the collection.

And...contrasting fabrics help you to create a style that's all your own! Choose from a broad range of graded-in and contract fabrics, vinyls, and leathers.