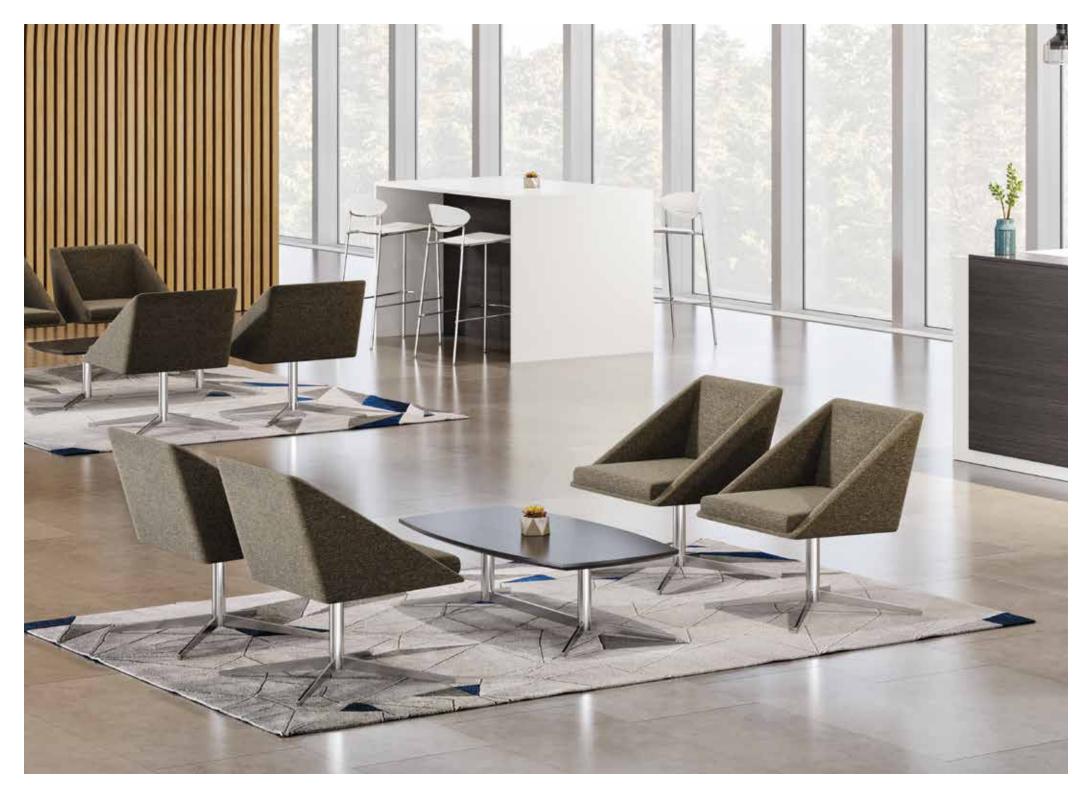

## SIT DOWN. RELAX. MAKE A STATEMENT.

With clean lines reminiscent of Mid-Century style and chrome frames, the Bailey Collection makes a statement you can be comfortable with. From social spaces to private offices, conference settings to quiet nooks, Bailey seating and tables provide function while making a statement.

Bailey embodies the enduring popularity of the Mid-Century Modern style. With clean lines, subtle organic curves, and a comfortable sit, it presents a timeless, appealing quality.

Whether you're outfitting an entire area, need a signature piece to complete a space, or anything in between, Bailey seating and tables effortlessly provide the right look and feel.