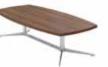

## Statement of Line

Single with Auto-Return Pedestal

Rectangular Cocktail Square Edge

Soft Rectangular Cocktail

Square Edge

Square Edge

Knife Edge

Soft Rectangular Cocktail

Oak Riftwood (ORW)

Pinnacle Walnut (PNW)

Rectangular Cocktail

Knife Edge

Shaker Cherry (SKC)

\* Veneer is Low Sheen

Legacy Walnut (LW)