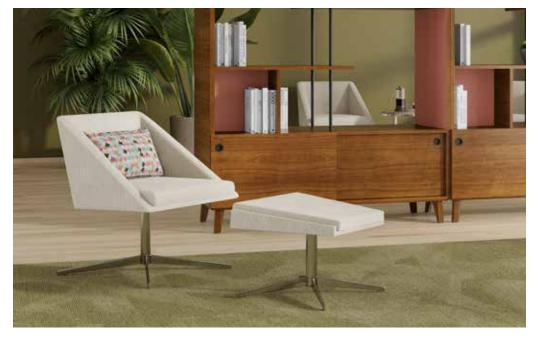

## Create A Style That's All Your Own.

Select from single seat chairs with an auto-return pedestal base, swivel base with casters, or a four leg base. Bailey tables are offered in a wide range of veneers and laminates with two edge profiles. The stylish ottoman finishes out the collection.

And...contrasting fabrics help you to create a style that's all your own! Choose from a broad range of graded-in and contract fabrics, vinyls, and leathers.