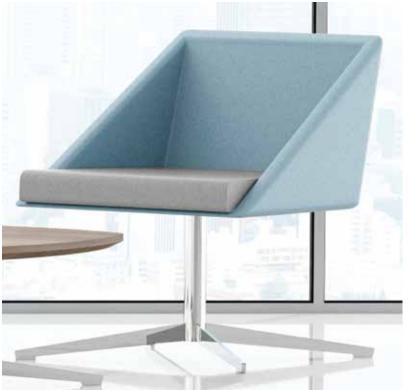

## SIT DOWN. RELAX. MAKE A STATEMENT.

With clean lines reminiscent of Mid-Century style and chrome frames, the Bailey Collection makes a statement you can be comfortable with. From social spaces to private offices, conference settings to quiet nooks, Bailey seating and tables provide function while making a statement.

Bailey embodies the enduring popularity of the Mid-Century Modern style. With clean lines, subtle organic curves, and a comfortable sit, it presents a timeless, appealing quality.

Whether you're outfitting an entire area, need a signature piece to complete a space, or anything in between, Bailey seating and tables effortlessly provide the right look and feel.

## Create A Style That's All Your Own.

Select from single seat chairs with an auto-return pedestal base, swivel base with casters, or a four leg base. Bailey tables are offered in a wide range of veneers and laminates with two edge profiles. The stylish ottoman finishes out the collection.