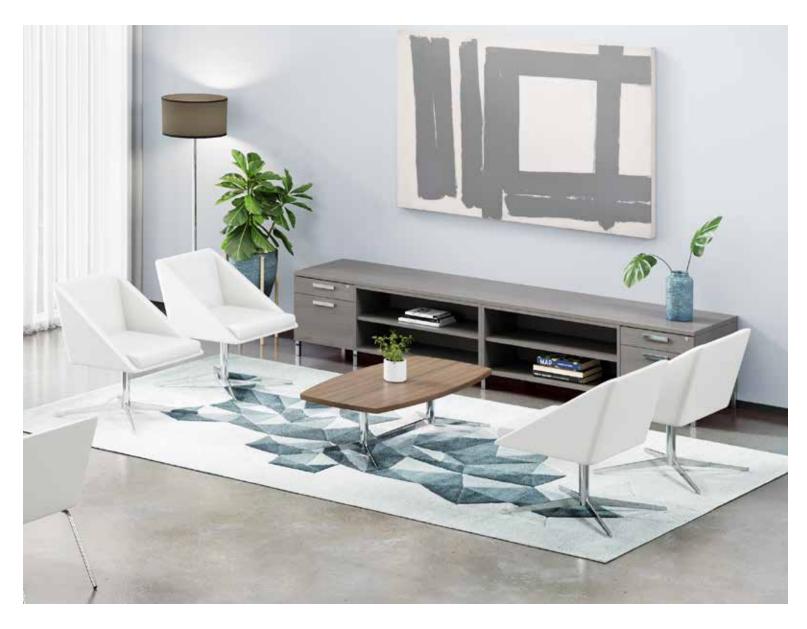

## SIT DOWN. RELAX. MAKE A STATEMENT.

With clean lines reminiscent of Mid-Century style and chrome frames, the Bailey Collection makes a statement you can be comfortable with. From social spaces to private offices, conference settings to quiet nooks, Bailey seating and tables provide function while making a statement.

Bailey embodies the enduring popularity of the Mid-Century Modern style. With clean lines, subtle organic curves, and a comfortable sit, it presents a timeless, appealing quality.

Whether you're outfitting an entire area, need a signature piece to complete a space, or anything in between, Bailey seating and tables effortlessly provide the right look and feel.