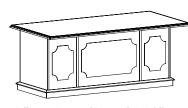

## Base & Decorative Molding

Antique Brass - 5 1/4"

**No Decorative Molding** 

**Arlington Base and Decorative Molding** 