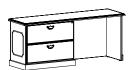

## Details & Options:

All desk pedestals include an extendable pullout writing shelf that expands worksurface area for immediate tasks at hand.

File drawers feature heavy-duty full extension slides. Desks feature central locking which locks all desk drawers with the turn of one key.