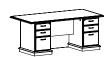

## Craftsmanship + Timeless Design.

Arlington exudes traditional confidence with a timeless style and the right mix of options to fit your needs.

Select from a variety of table, double, and single pedestal desks, returns, bridges, and credenzas, available in height adjustable models, as well as bookcases, hutches, and more to create stately, yet functional settings. Add Arlington or Wilmington base and decorative molding, a brass or aluminum pull, and one of our select cherry or walnut veneers to personalize your look.

### Statement of Line:

Double Ped Desks

Single Ped Desks

Bridges

Kneespace, Storage, and Single Ped Credenzas

Surface Mount and Wall Mount Hutches

Filing

Bookcases

## Details & Options:

All desk pedestals include an extendable pullout writing shelf that expands worksurface area for immediate tasks at hand.

File drawers feature heavy-duty full extension slides. Desks feature central locking which locks all desk drawers with the turn of one key.