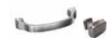

Drawer & Door Pulls Edge

Arlington (R)

Arlington A (ARA)

Arlington B (ARB) Antique Brass - 5 1/4"

Jefferson (JEF) Antique Brass - 5 1/4"

Veneer, HPL

Wilmington (WLM) Antique Brass - 5 1/4"

Liberty (ALB)