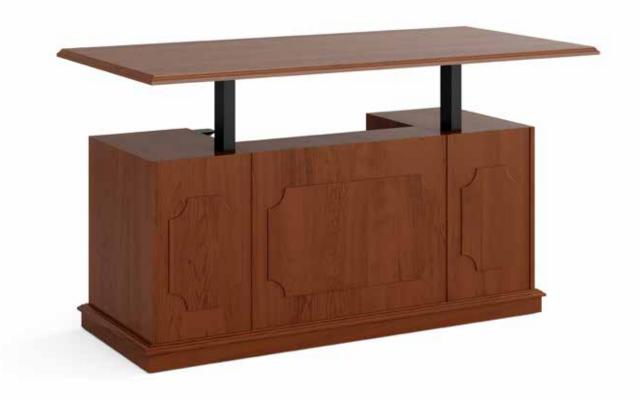

Now with the addition of height adjustable models, as well as Wilmington base and decorative molding options, an expansion of pulls, and a broadened range of finish options, creating a distinguished look from offices to meeting spaces just got easier.

#### Height Adjustable (HA) Units

HA Double Ped Desks

HA Single Ped Desks

HA & Stationary Returns HA Bridges

Accessories and Wire Management

Route cables away from desktops for clutter free worksurfaces. Grommets are standard in back panels of returns, bridges, credenzas, and hutch units.

Applicable STS units come standard with an up/down switch or an optional advanced switch with Bluetooth capabilities, memory, and more!