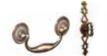

Drawer & Door Pulls Edge

Arlington (R)

Arlington A (ARA)

Arlington B (ARB) Antique Brass - 5 1/4"

Jefferson (JEF) Antique Brass - 5 1/4"

Veneer, HPL

Wilmington (WLM) Antique Brass - 5 1/4"

Liberty (ALB)