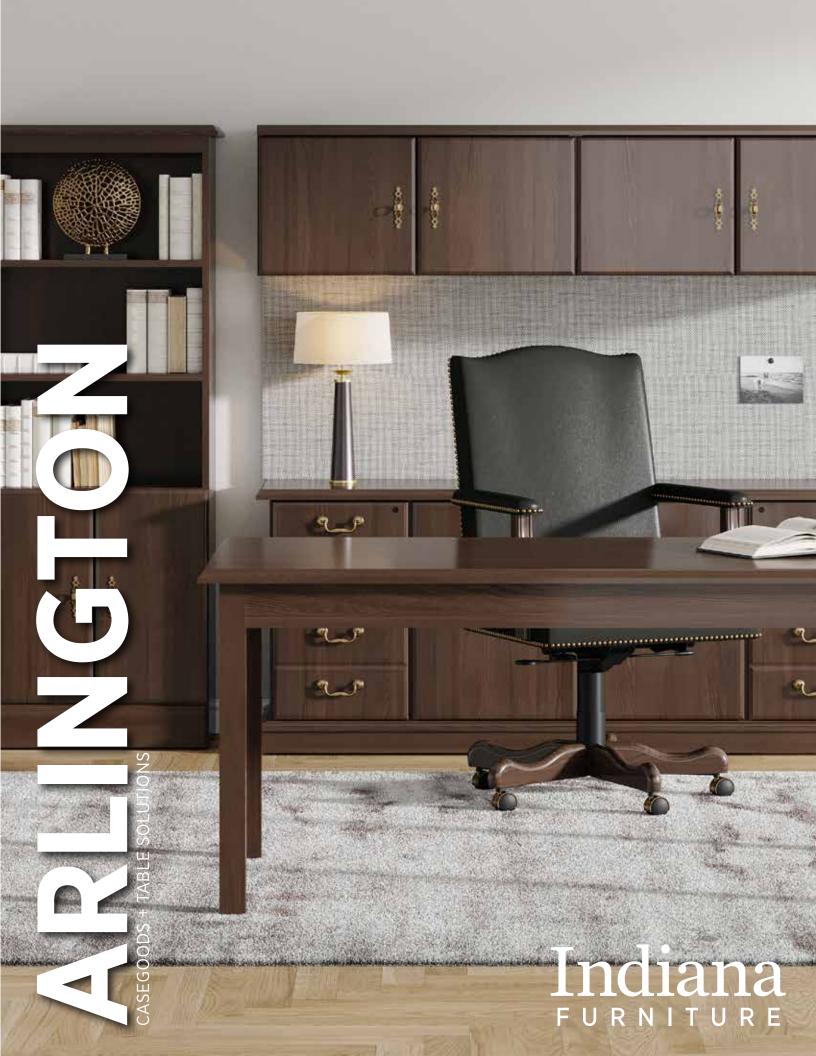

# TRADITIONAL SPLENDOR.

Traditional casegoods inspired by classic themes bring refined elegance to prominent work environments. Use Arlington where first impressions matter and value is a must.

Finely crafted with walnut and cherry veneers that feature our UVAdvantage topcoat, Arlington ensures quality and expert craftsmanship with stately components and configurations that support today's active workspace functions.

Now with the addition of height adjustable models, as well as Wilmington base and decorative molding options, an expansion of pulls, and a broadened range of finish options, creating a distinguished look from offices to meeting spaces just got easier.

## Craftsmanship + Timeless Design.

Arlington exudes traditional confidence with a timeless style and the right mix of options to fit your needs.

Select from a variety of table, double, and single pedestal desks, returns, bridges, and credenzas, available in height adjustable models, as well as bookcases, hutches, and more to create stately, yet functional settings. Add Arlington or Wilmington base and decorative molding, a brass or aluminum pull, and one of our select cherry or walnut veneers to personalize your look.