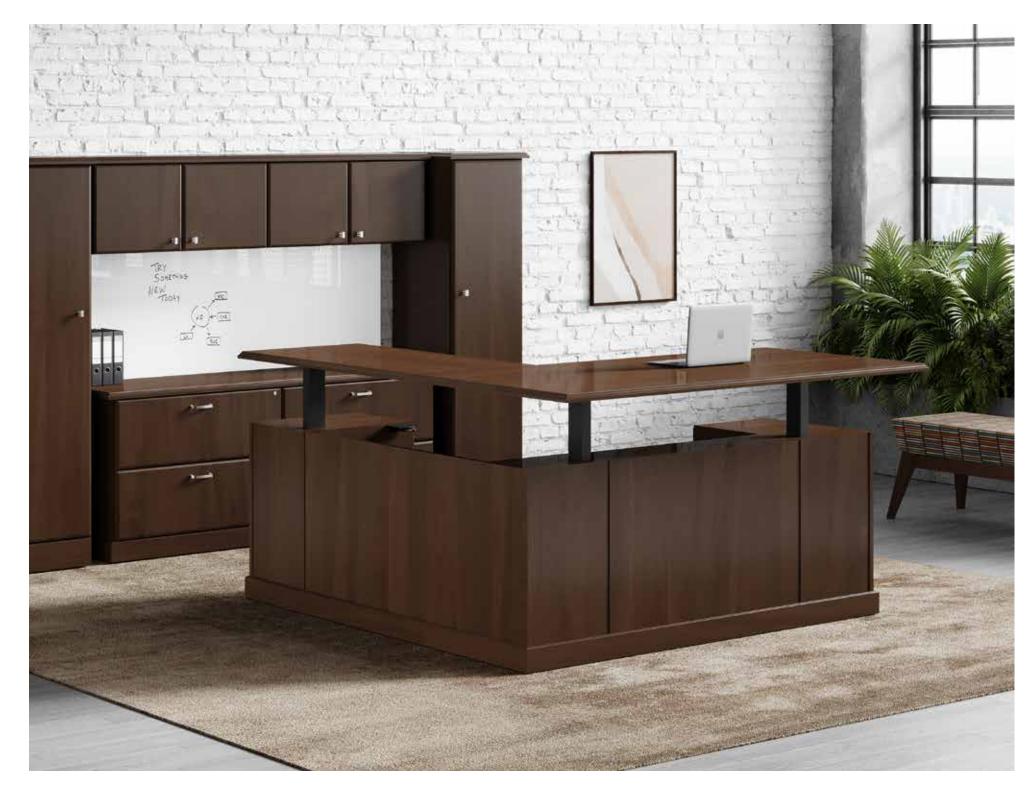

Now with the addition of height adjustable models, as well as Wilmington base and decorative molding options, an expansion of pulls, and a broadened range of finish options, creating a distinguished look from offices to meeting spaces just got easier.

#### Height Adjustable (HA) Units

HA Double Ped Desks

HA Single Ped Desks

HA & Stationary Returns HA Bridges

Accessories and Wire Management

Route cables away from desktops for clutter free worksurfaces. Grommets are standard in back panels of returns, bridges, credenzas, and hutch units.

Applicable STS units come standard with an up/down switch or an optional advanced switch with Bluetooth capabilities, memory, and more!