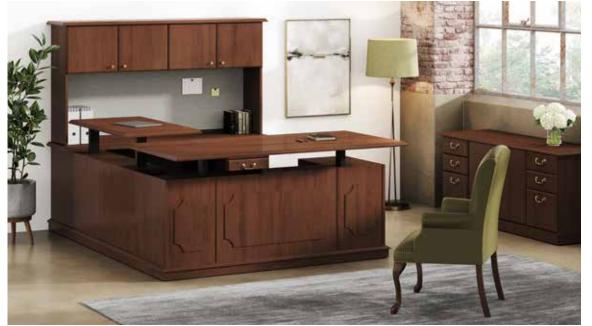

# TRADITIONAL SPLENDOR.

Traditional casegoods inspired by classic themes bring refined elegance to prominent work environments. Use Arlington where first impressions matter and value is a must.

Finely crafted with walnut and cherry veneers that feature our UVAdvantage topcoat, Arlington ensures quality and expert craftsmanship with stately components and configurations that support today's active workspace functions.

Now with the addition of height adjustable models, as well as Wilmington base and decorative molding options, an expansion of pulls, and a broadened range of finish options, creating a distinguished look from offices to meeting spaces just got easier.

## Craftsmanship + Timeless Design.

Arlington exudes traditional confidence with a timeless style and the right mix of options to fit your needs.

Select from a variety of table, double, and single pedestal desks, returns, bridges, and credenzas, available in height adjustable models, as well as bookcases, hutches, and more to create stately, yet functional settings. Add Arlington or Wilmington base and decorative molding, a brass or aluminum pull, and one of our select cherry or walnut veneers to personalize your look.

## Details & Options:

All desk pedestals include an extendable pullout writing shelf that expands worksurface area for immediate tasks at hand.

File drawers feature heavy-duty full extension slides. Desks feature central locking which locks all desk drawers with the turn of one key.

Route cables away from desktops for clutter free worksurfaces. Grommets are standard in back panels of returns, bridges, credenzas, and hutch units.

Applicable STS units come standard with an up/down switch or an optional advanced switch with Bluetooth capabilities, memory, and more!