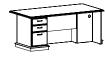

## Craftsmanship + Timeless Design.

Arlington exudes traditional confidence with a timeless style and the right mix of options to fit your needs.

Select from a variety of table, double, and single pedestal desks, returns, bridges, and credenzas, available in height adjustable models, as well as bookcases, hutches, and more to create stately, yet functional settings. Add Arlington or Wilmington base and decorative molding, a brass or aluminum pull, and one of our select cherry or walnut veneers to personalize your look.

### Statement of Line:

Double Ped Desks

Single Ped Desks

Bridges

Kneespace, Storage, and Single Ped Credenzas

Surface Mount and Wall Mount Hutches

Filing

Bookcases