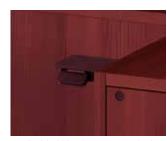

Drawer & Door Pulls Edge

Arlington (R)

Arlington A (ARA)

Arlington B (ARB) Antique Brass - 5 1/4"

Jefferson (JEF) Antique Brass - 5 1/4"

Veneer, HPL

Wilmington (WLM) Antique Brass - 5 1/4"

Liberty (ALB)

## Base & Decorative Molding

Antique Brass - 5 1/4"

**No Decorative Molding** 

**Arlington Base and Decorative Molding** 