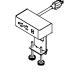

#### Height Adjustable (HA) Units

HA Double Ped Desks

HA Single Ped Desks

HA & Stationary Returns HA Bridges

Accessories and Wire Management

Route cables away from desktops for clutter free worksurfaces. Grommets are standard in back panels of returns, bridges, credenzas, and hutch units.

Applicable STS units come standard with an up/down switch or an optional advanced switch with Bluetooth capabilities, memory, and more!