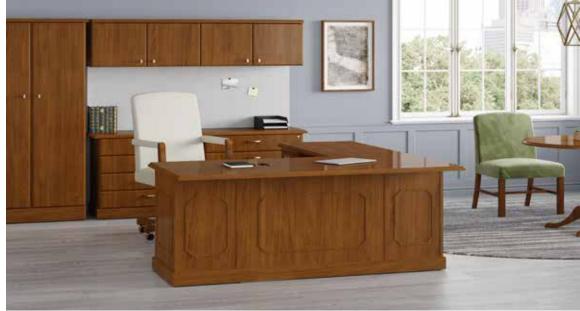

# TRADITIONAL SPLENDOR.

Traditional casegoods inspired by classic themes bring refined elegance to prominent work environments. Use Arlington where first impressions matter and value is a must.

Finely crafted with walnut and cherry veneers that feature our UVAdvantage topcoat, Arlington ensures quality and expert craftsmanship with stately components and configurations that support today's active workspace functions.

Now with the addition of height adjustable models, as well as Wilmington base and decorative molding options, an expansion of pulls, and a broadened range of finish options, creating a distinguished look from offices to meeting spaces just got easier.

## Craftsmanship + Timeless Design.

Arlington exudes traditional confidence with a timeless style and the right mix of options to fit your needs.

Select from a variety of table, double, and single pedestal desks, returns, bridges, and credenzas, available in height adjustable models, as well as bookcases, hutches, and more to create stately, yet functional settings. Add Arlington or Wilmington base and decorative molding, a brass or aluminum pull, and one of our select cherry or walnut veneers to personalize your look.

## Details & Options:

All desk pedestals include an extendable pullout writing shelf that expands worksurface area for immediate tasks at hand.

File drawers feature heavy-duty full extension slides. Desks feature central locking which locks all desk drawers with the turn of one key.

Route cables away from desktops for clutter free worksurfaces. Grommets are standard in back panels of returns, bridges, credenzas, and hutch units.

Applicable STS units come standard with an up/down switch or an optional advanced switch with Bluetooth capabilities, memory, and more!