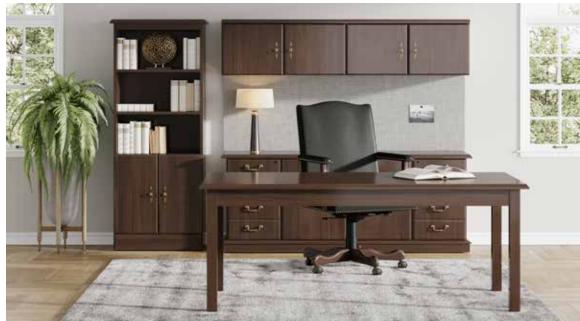

# TRADITIONAL SPLENDOR.

Traditional casegoods inspired by classic themes bring refined elegance to prominent work environments. Use Arlington where first impressions matter and value is a must.

Finely crafted with walnut and cherry veneers that feature our UVAdvantage topcoat, Arlington ensures quality and expert craftsmanship with stately components and configurations that support today's active workspace functions.

## Craftsmanship + Timeless Design.

Arlington exudes traditional confidence with a timeless style and the right mix of options to fit your needs.

Select from a variety of table, double, and single pedestal desks, returns, bridges, and credenzas, available in height adjustable models, as well as bookcases, hutches, and more to create stately, yet functional settings. Add Arlington or Wilmington base and decorative molding, a brass or aluminum pull, and one of our select cherry or walnut veneers to personalize your look.

### Statement of Line:

Double Ped Desks

Single Ped Desks

Bridges

Kneespace, Storage, and Single Ped Credenzas

Surface Mount and Wall Mount Hutches

Filing

Bookcases