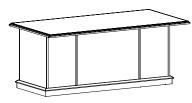

## Base & Decorative Molding

Antique Brass - 5 1/4"

**No Decorative Molding** 

**Arlington Base and Decorative Molding** 