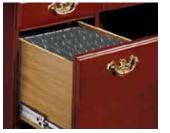

## Details & Options:

All desk pedestals include an extendable pullout writing shelf that expands worksurface area for immediate tasks at hand.

File drawers feature heavy-duty full extension slides. Desks feature central locking which locks all desk drawers with the turn of one key.