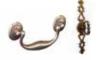

Drawer & Door Pulls Edge

Arlington (R)

Arlington A (ARA)

Arlington B (ARB) Antique Brass - 5 1/4"

Jefferson (JEF) Antique Brass - 5 1/4"

Veneer, HPL

Wilmington (WLM) Antique Brass - 5 1/4"

Liberty (ALB)