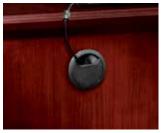

Route cables away from desktops for clutter free worksurfaces. Grommets are standard in back panels of returns, bridges, credenzas, and hutch units.

Applicable STS units come standard with an up/down switch or an optional advanced switch with Bluetooth capabilities, memory, and more!