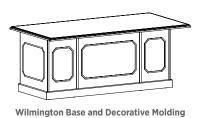

Now with the addition of height adjustable models, as well as Wilmington base and decorative molding options, an expansion of pulls, and a broadened range of finish options, creating a distinguished look from offices to meeting spaces just got easier.

## Craftsmanship + Timeless Design.

Arlington exudes traditional confidence with a timeless style and the right mix of options to fit your needs.

Select from a variety of table, double, and single pedestal desks, returns, bridges, and credenzas, available in height adjustable models, as well as bookcases, hutches, and more to create stately, yet functional settings. Add Arlington or Wilmington base and decorative molding, a brass or aluminum pull, and one of our select cherry or walnut veneers to personalize your look.

## Base & Decorative Molding

Antique Brass - 5 1/4"

**No Decorative Molding** 

**Arlington Base and Decorative Molding** 