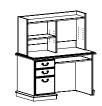

#### Height Adjustable (HA) Units

HA Double Ped Desks

HA Single Ped Desks

HA & Stationary Returns HA Bridges

Accessories and Wire Management

## Details & Options:

All desk pedestals include an extendable pullout writing shelf that expands worksurface area for immediate tasks at hand.

File drawers feature heavy-duty full extension slides. Desks feature central locking which locks all desk drawers with the turn of one key.

Route cables away from desktops for clutter free worksurfaces. Grommets are standard in back panels of returns, bridges, credenzas, and hutch units.

Applicable STS units come standard with an up/down switch or an optional advanced switch with Bluetooth capabilities, memory, and more!