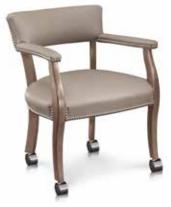

206: Half Barrel Back Guest

208: Half Barrel Back Guest on Casters

226: Half Back Guest

228: Half Back Guest on Casters