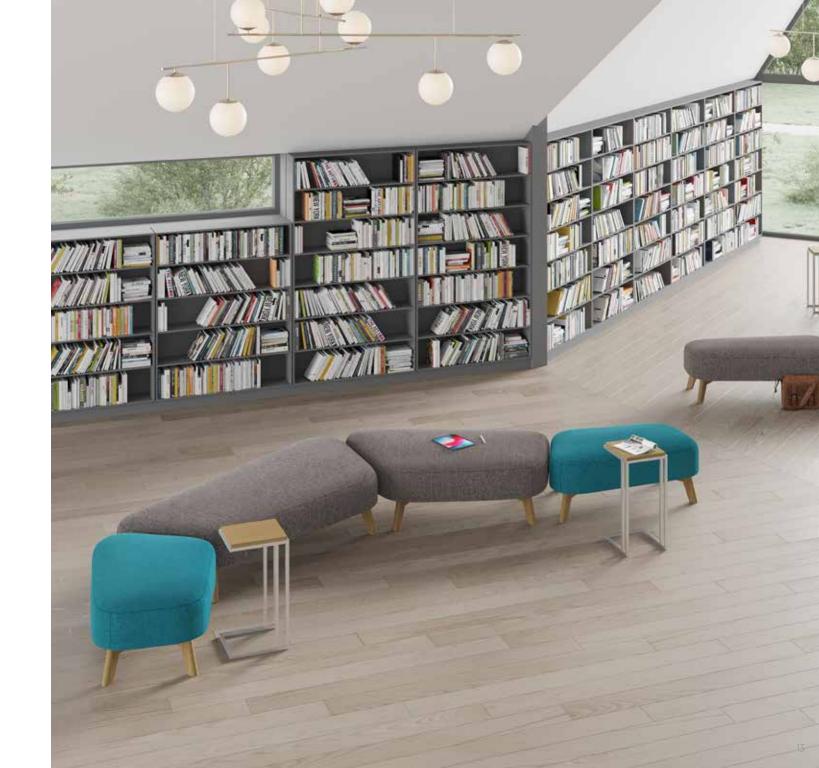

### POLKA

We're excited to have Polka dance into the marketplace. Designed by our UK partner, Edge Design, Polka is a flexible and fun modular seating range with soft curves and gentle waterfall seat edges. Its low, wide stance and asymmetric shapes provide a striking alternative for sitting, relaxing, and touchdown working.

Perfect for atriums, lobbies, and collaboration areas in a wide variety of facilities and environments, like learning and corporate, among others.