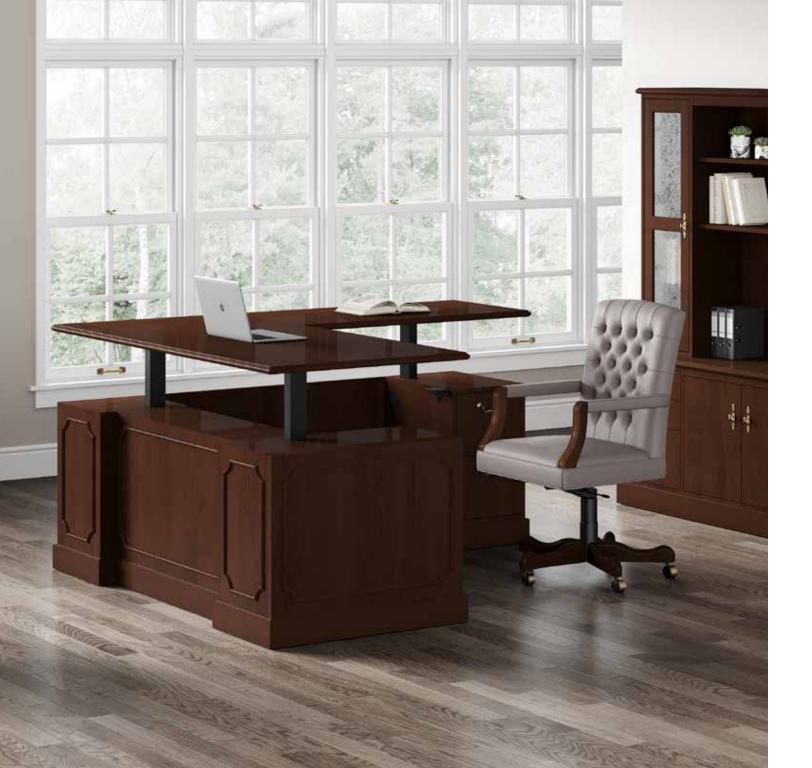

## JEFFERSON

Jefferson is time-honored elegance with today's flexibility. Capture classic details with a variety of stately pieces to showcase a rich and distinguished history, while meeting the functional needs of modern working spaces.

And with the new enhancements, which include reception and integrated height adjustable units, creating cohesive and productive working environments has never been easier...even in traditional-styled spaces. Add new down lighting, glass shelving, or premium veneer—which meets the specifications required by the U.S. Army Corps of Engineers—to take your designs to the next level.