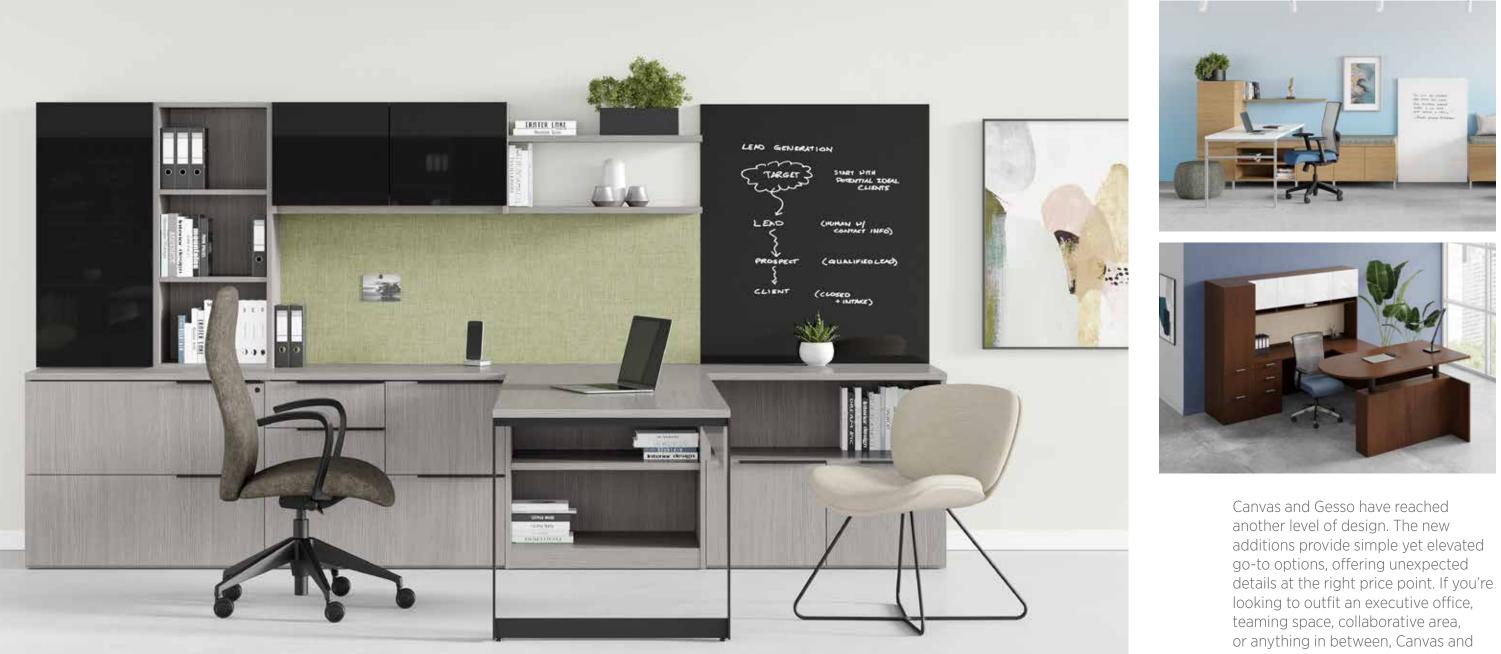

## CANVAS+GESSO

New additions to the ever-popular and cohesive Canvas and Gesso lines expand design flexibility and amplify functionality within a broad range of working environments to better support personalization and overall productivity.

From an expansion of height adjustable units to new glass door and magnetic marker board options to a broader scope of black finishes and gold pulls, Canvas and Gesso provide opportunities for more elegant and clean styling.

Gesso provide what's desired for today's environments.