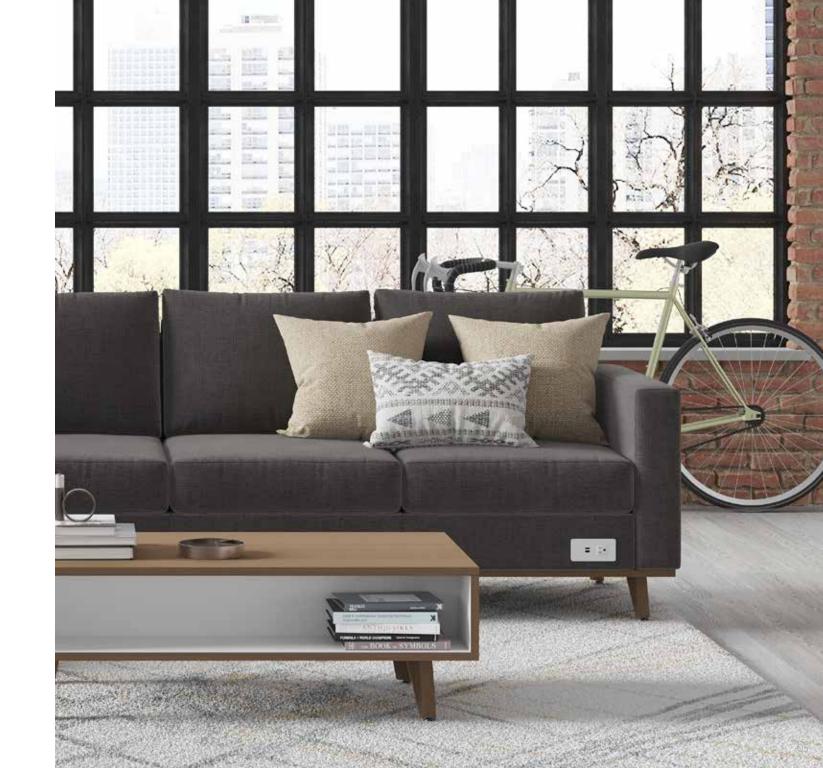

## PLUSH

Now more than ever, design for commercial and home spaces is blending. The new Plush Lounge seamlessly brings together the endurance needed for commercial spaces with the relaxed comforts of home.

Introducing a smart range of freestanding and modular seating components, along with coordinating tables, that provide the flexibility and comfort needed in today's ever-changing environments.

Create a vast array of configurations to suit your needs with Plush's range of club chairs, settees, and sofas, corner units, ottomans, and coordinating tables. When needed, lounge units and tables gang for a cohesive and ultra comfortable setting.

Whether you're looking for relaxed casual or simple sophistication, Plush has your seat.