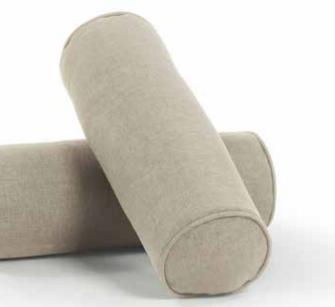

# CUSH

The perfect pillow can help to make any lounge a little more stylish, a private nook a little cozier, and the overall room a little brighter.

Enhance your space with new Cush Pillows. Available in multiple shapes and sizes, and with or without piping, to bring the comforts of home or add sophistication to any space.