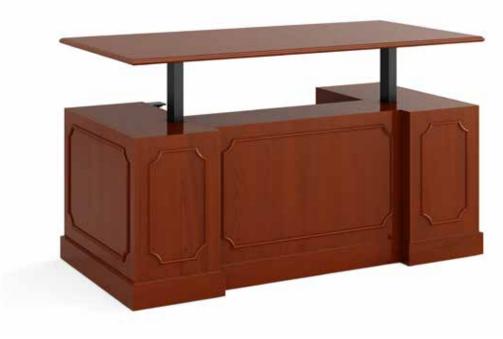

## JEFFERSON

Jefferson is time-honored elegance with today's flexibility. Capture classic details with a variety of stately pieces to showcase a rich and distinguished history, while meeting the functional needs of modern working spaces.

And with the new enhancements, which include reception and integrated height adjustable units, creating cohesive and productive working environments has never been easier...even in traditional-styled spaces. Add new down lighting, glass shelving, or premium veneer—which meets the specifications required by the U.S. Army Corps of Engineers—to take your designs to the next level.