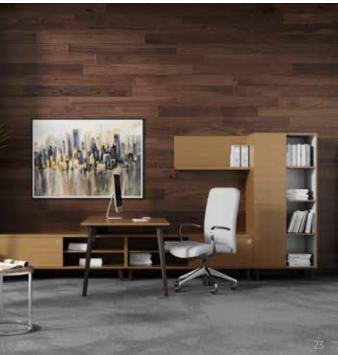

## CANVAS+GESSO

New additions to the ever-popular and cohesive Canvas and Gesso lines expand design flexibility and amplify functionality within a broad range of working environments to better support personalization and overall productivity.

From an expansion of height adjustable units to new glass door and magnetic marker board options to a broader scope of black finishes and gold pulls, Canvas and Gesso provide opportunities for more elegant and clean styling.