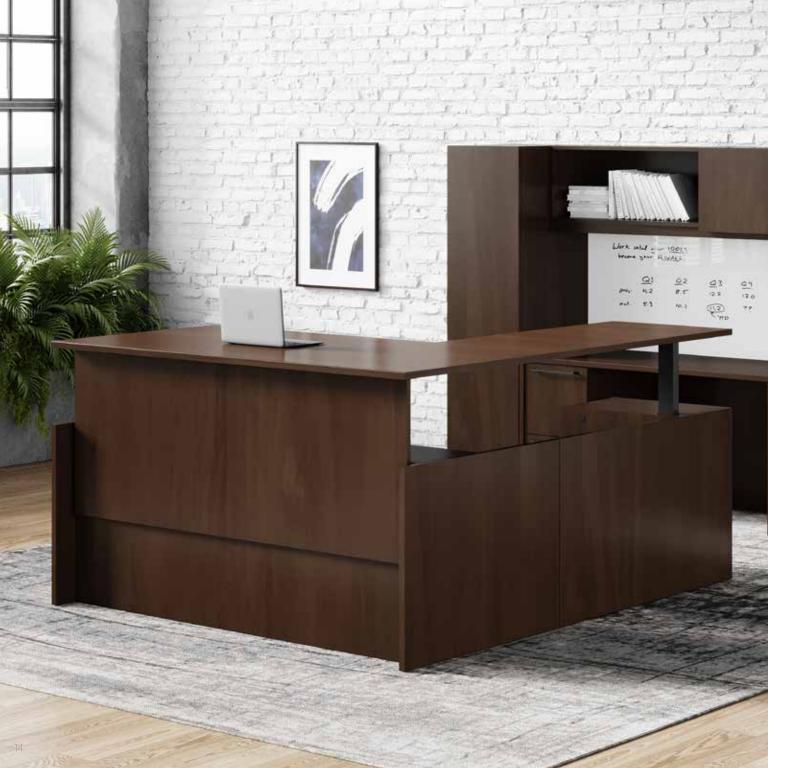

## JEFFERSON

Jefferson is time-honored elegance with today's flexibility. Capture classic details with a variety of stately pieces to showcase a rich and distinguished history, while meeting the functional needs of modern working spaces.

And with the new enhancements, which include reception and integrated height adjustable units, creating cohesive and productive working environments has never been easier...even in traditional-styled spaces. Add new down lighting, glass shelving, or premium veneer—which meets the specifications required by the U.S. Army Corps of Engineers—to take your designs to the next level.