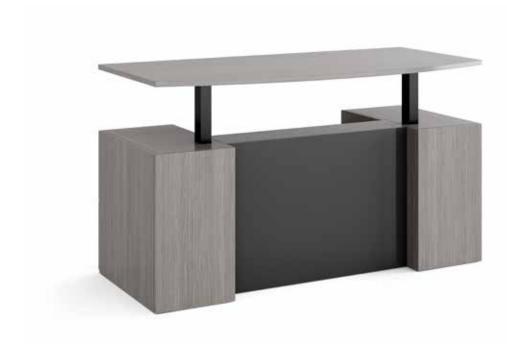

## CANVAS+GESSO

New additions to the ever-popular and cohesive Canvas and Gesso lines expand design flexibility and amplify functionality within a broad range of working environments to better support personalization and overall productivity.

From an expansion of height adjustable units to new glass door and magnetic marker board options to a broader scope of black finishes and gold pulls, Canvas and Gesso provide opportunities for more elegant and clean styling.