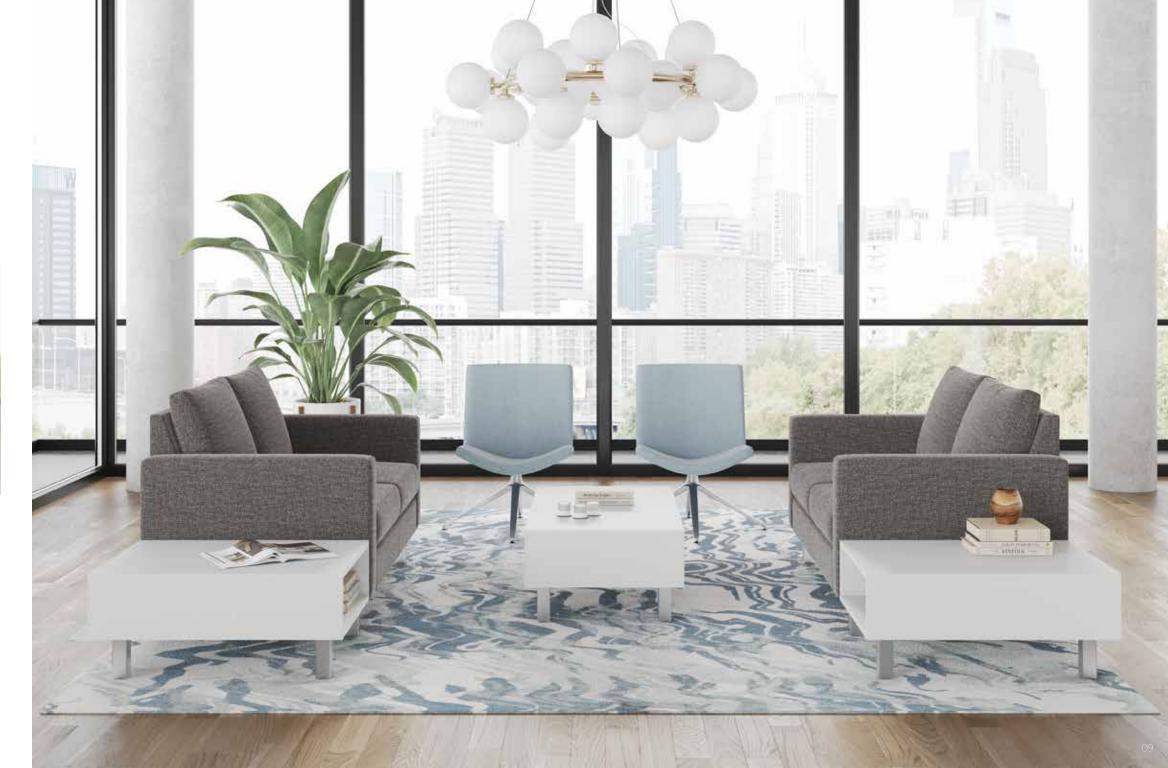

## PLUSH

Now more than ever, design for commercial and home spaces is blending. The new Plush Lounge seamlessly brings together the endurance needed for commercial spaces with the relaxed comforts of home.

Introducing a smart range of freestanding and modular seating components, along with coordinating tables, that provide the flexibility and comfort needed in today's ever-changing environments.

Create a vast array of configurations to suit your needs with Plush's range of club chairs, settees, and sofas, corner units, ottomans, and coordinating tables. When needed, lounge units and tables gang for a cohesive and ultra comfortable setting.

Whether you're looking for relaxed casual or simple sophistication, Plush has your seat.