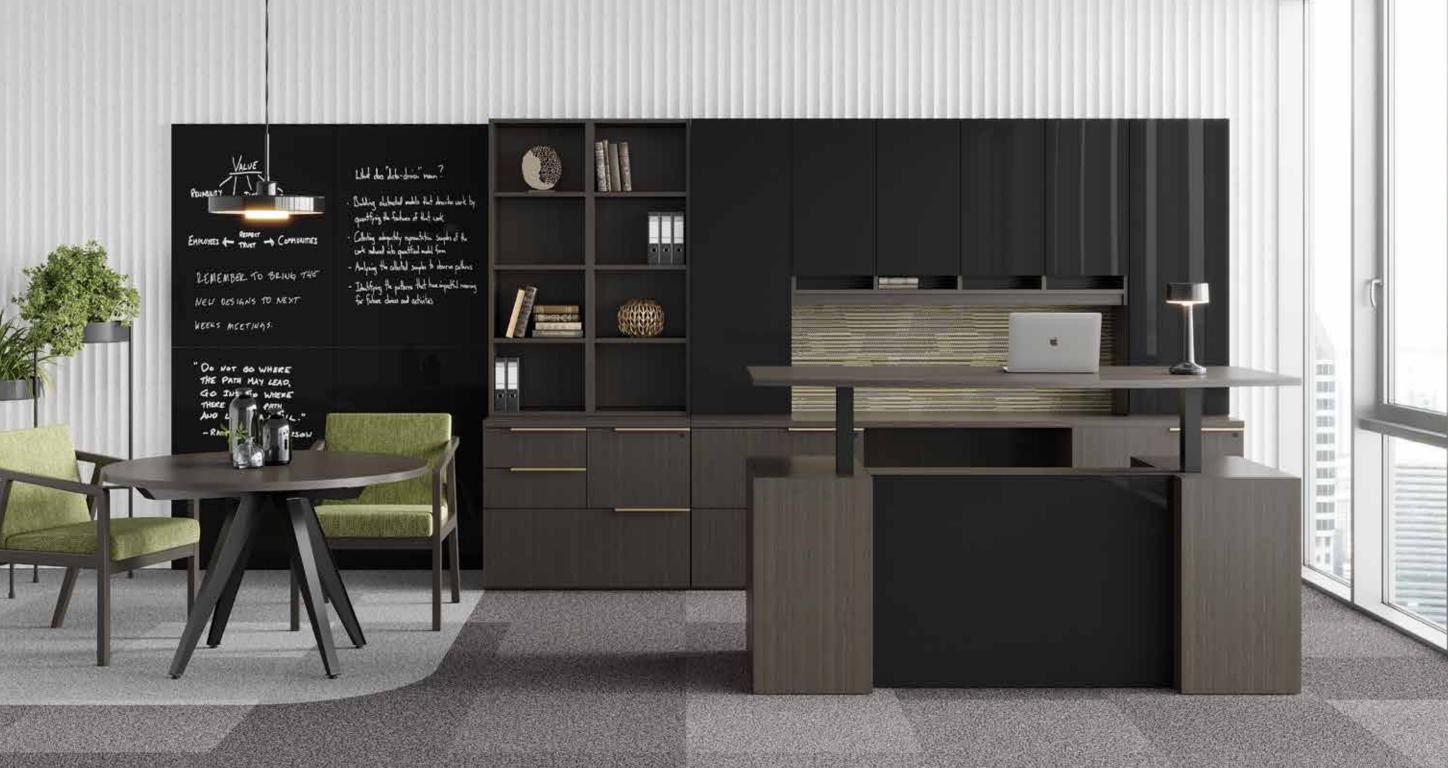

## CANVAS+GESSO

New additions to the ever-popular and cohesive Canvas and Gesso lines expand design flexibility and amplify functionality within a broad range of working environments to better support personalization and overall productivity.

From an expansion of height adjustable units to new glass door and magnetic marker board options to a broader scope of black finishes and gold pulls, Canvas and Gesso provide opportunities for more elegant and clean styling.