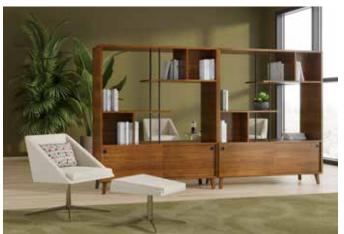

#### ICONIC

With a nod to the '50s and '60s, Iconic's clean lines, tapered legs, and unexpected details present a timeless, approachable quality while being suited to outfit a multitude of areas, including private office, open plan/benching, storage components, small meeting areas, and ancillary spaces.

The beauty is in the details that only Iconic can offer, including an Illusion profile, one-of-kind twisted bookcases, and uniquely crafted legs that provide a fresh perspective at every angle.