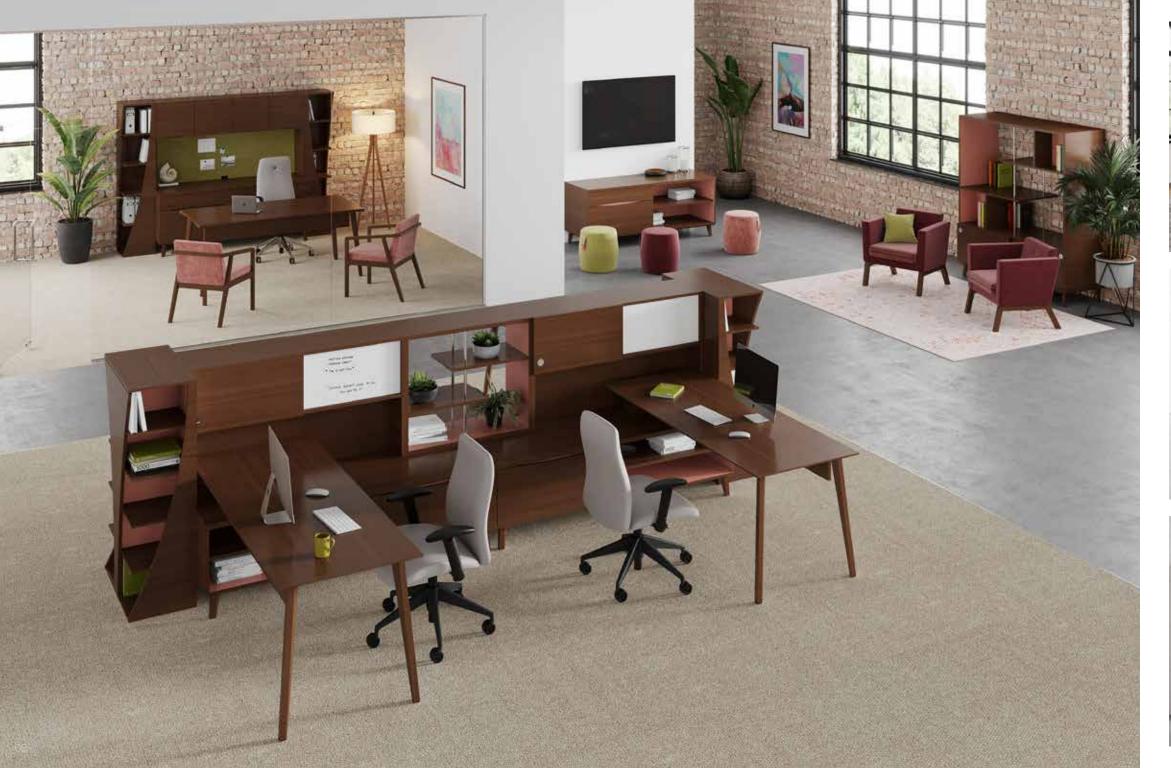

#### ICONIC

With a nod to the '50s and '60s, Iconic's clean lines, tapered legs, and unexpected details present a timeless, approachable quality while being suited to outfit a multitude of areas, including private office, open plan/benching, storage components, small meeting areas, and ancillary spaces.

The beauty is in the details that only Iconic can offer, including an Illusion profile, one-of-kind twisted bookcases, and uniquely crafted legs that provide a fresh perspective at every angle.

#### RUNNA

With its combination of stylish design and distinctive upholstery, Runna Pouffes express luxury and elegance while being the perfect option for impromptu meetings, additional seating, or simply being the component that completes your design.

Created by Edge Design, Runna is available in small and large sizes and nearly limitless upholstery options.