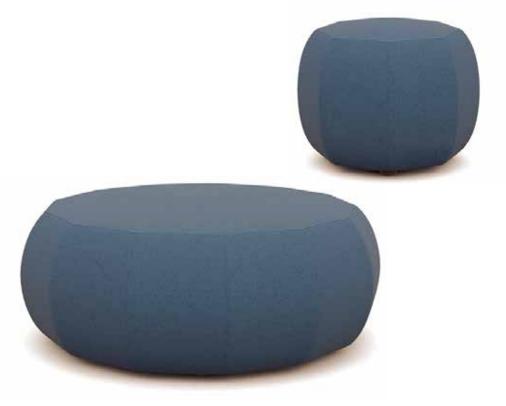

#### RUNNA

With its combination of stylish design and distinctive upholstery, Runna Pouffes express luxury and elegance while being the perfect option for impromptu meetings, additional seating, or simply being the component that completes your design.

Created by Edge Design, Runna is available in small and large sizes and nearly limitless upholstery options.