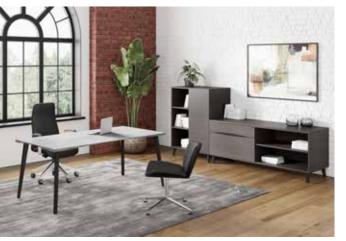

### STRUT LEG

Dress up a casual drop-in meeting room or add prestige to an executive suite. The Strut leg is designed with precision minimalist lines and angles to establish modern sensibility in any work area.

Available in silver or black, Strut easily works with many of the popular lines in our portfolio, including Canvas, Gesso, Aura, Tri-One, and more to create a signature look.