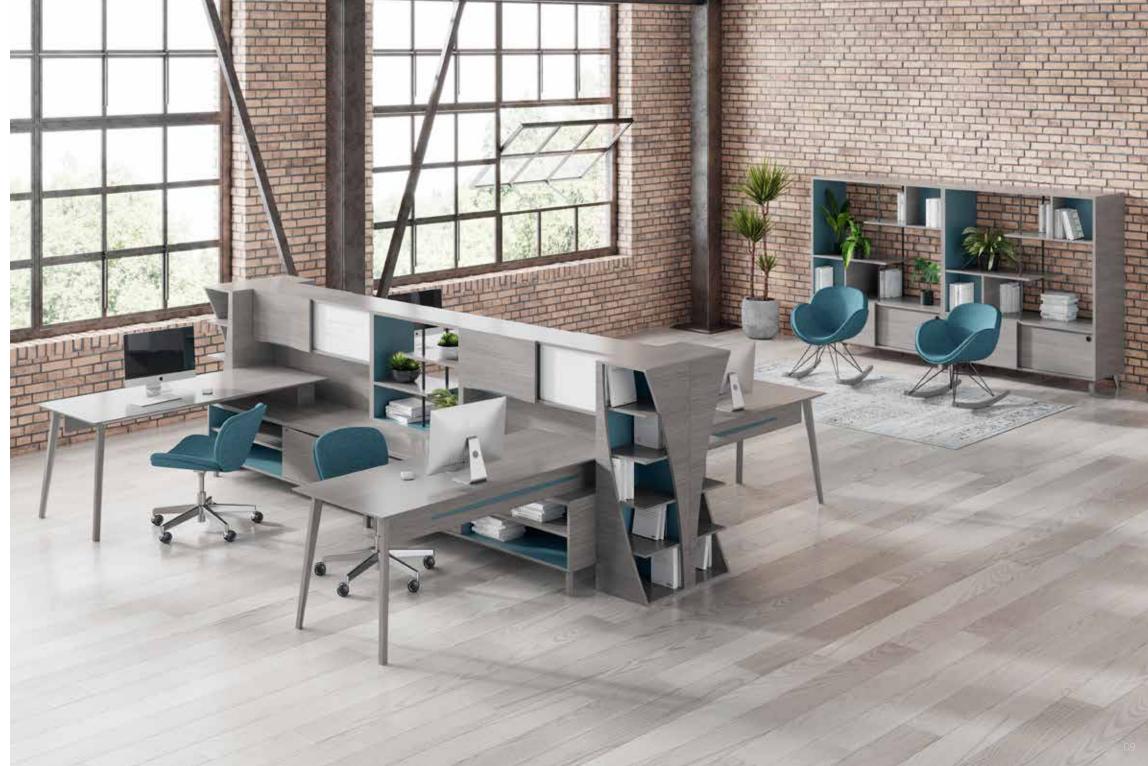

### STRUT LEG

Dress up a casual drop-in meeting room or add prestige to an executive suite. The Strut leg is designed with precision minimalist lines and angles to establish modern sensibility in any work area.

Available in silver or black, Strut easily works with many of the popular lines in our portfolio, including Canvas, Gesso, Aura, Tri-One, and more to create a signature look.