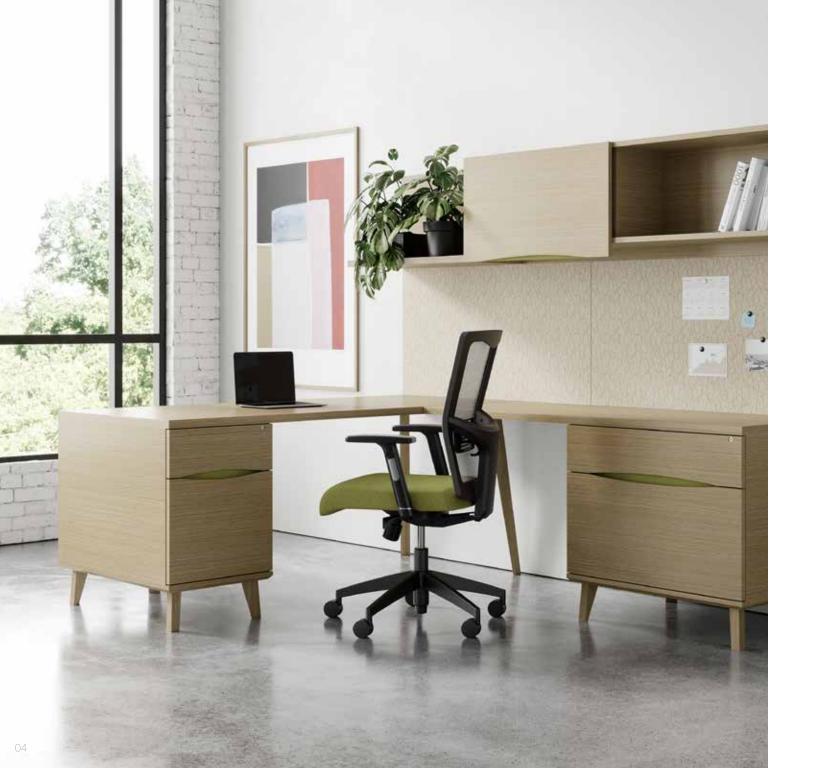

#### ICONIC

With a nod to the '50s and '60s, Iconic's clean lines, tapered legs, and unexpected details present a timeless, approachable quality while being suited to outfit a multitude of areas, including private office, open plan/benching, storage components, small meeting areas, and ancillary spaces.

The beauty is in the details that only Iconic can offer, including an Illusion profile, one-of-kind twisted bookcases, and uniquely crafted legs that provide a fresh perspective at every angle.