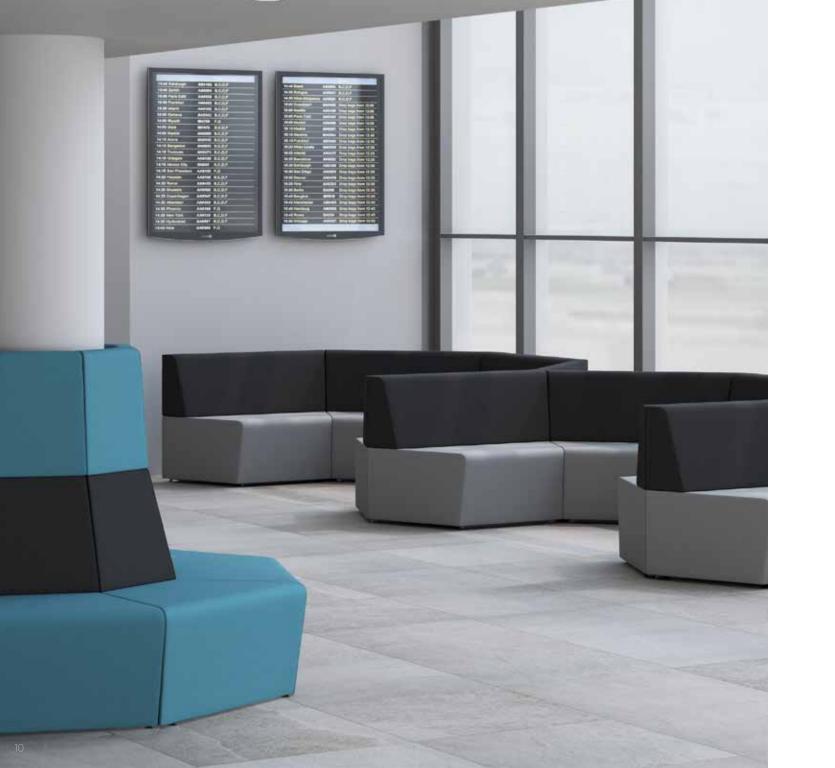

#### RUNNA

With its combination of stylish design and distinctive upholstery, Runna Pouffes express luxury and elegance while being the perfect option for impromptu meetings, additional seating, or simply being the component that completes your design.

Created by Edge Design, Runna is available in small and large sizes and nearly limitless upholstery options.