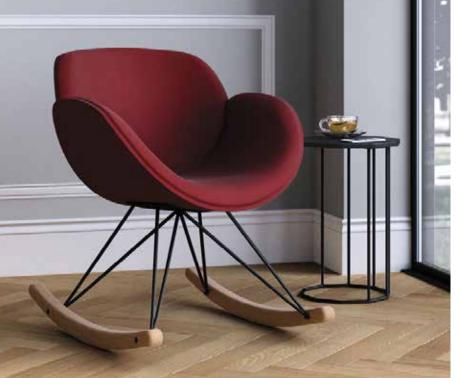

### ROCKSTAR

Created for everyday use in every application, Rockstar features generous, contoured proportions and standout comfort for users of all sizes.

With your choice of mid or high back, arm, base, and caster options, weight-activated controls, and button detailing, this chair can rock any environment.