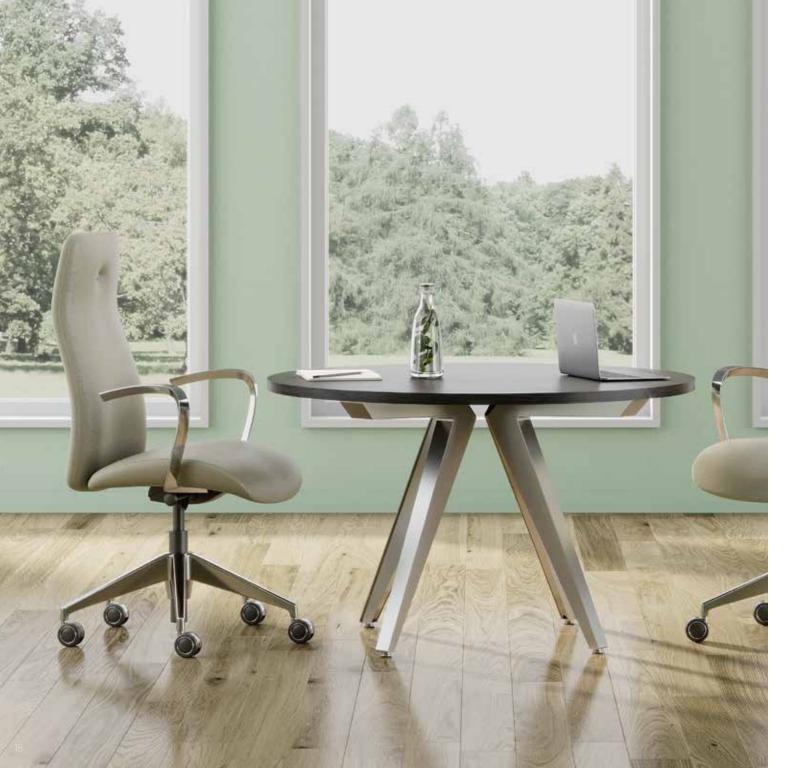

### STRUT LEG

Dress up a casual drop-in meeting room or add prestige to an executive suite. The Strut leg is designed with precision minimalist lines and angles to establish modern sensibility in any work area.

Available in silver or black, Strut easily works with many of the popular lines in our portfolio, including Canvas, Gesso, Aura, Tri-One, and more to create a signature look.