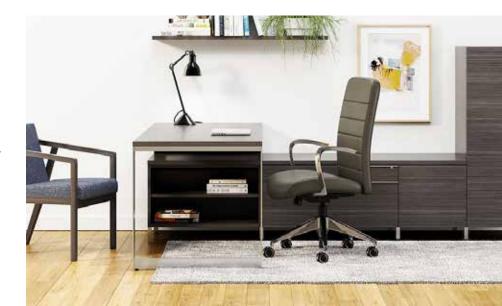

#### ICONIC

With a nod to the '50s and '60s, Iconic's clean lines, tapered legs, and unexpected details present a timeless, approachable quality while being suited to outfit a multitude of areas, including private office, open plan/benching, storage components, small meeting areas, and ancillary spaces.

The beauty is in the details that only Iconic can offer, including an Illusion profile, one-of-kind twisted bookcases, and uniquely crafted legs that provide a fresh perspective at every angle.