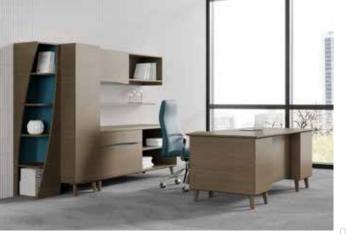

#### ICONIC

With a nod to the '50s and '60s, Iconic's clean lines, tapered legs, and unexpected details present a timeless, approachable quality while being suited to outfit a multitude of areas, including private office, open plan/benching, storage components, small meeting areas, and ancillary spaces.

The beauty is in the details that only Iconic can offer, including an Illusion profile, one-of-kind twisted bookcases, and uniquely crafted legs that provide a fresh perspective at every angle.