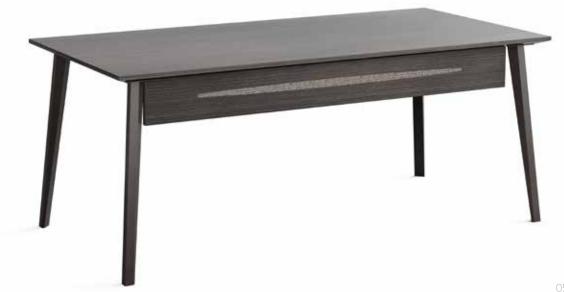

### STRUT LEG

Dress up a casual drop-in meeting room or add prestige to an executive suite. The Strut leg is designed with precision minimalist lines and angles to establish modern sensibility in any work area.

Available in silver or black, Strut easily works with many of the popular lines in our portfolio, including Canvas, Gesso, Aura, Tri-One, and more to create a signature look.