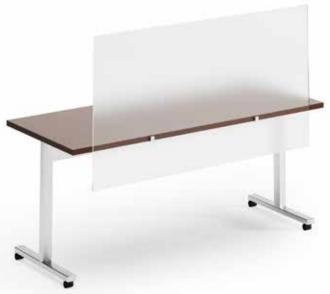

## SCREENS+DIVIDERS

In response to changes in working environments spurred by COVID-19, we have expanded our options to further provide privacy and safety for employees. Our functional range of screens and dividers make it easy to create space division within any environment, on nearly any product.

Simply add these new styles, with expanded widths and heights, to a worksurface, training table, and/or reception desk to create privacy, add protection, or further define personal space.