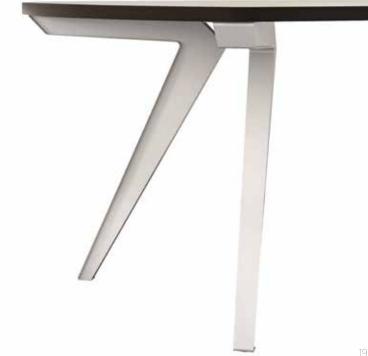

### STRUT LEG

Dress up a casual drop-in meeting room or add prestige to an executive suite. The Strut leg is designed with precision minimalist lines and angles to establish modern sensibility in any work area.

Available in silver or black, Strut easily works with many of the popular lines in our portfolio, including Canvas, Gesso, Aura, Tri-One, and more to create a signature look.