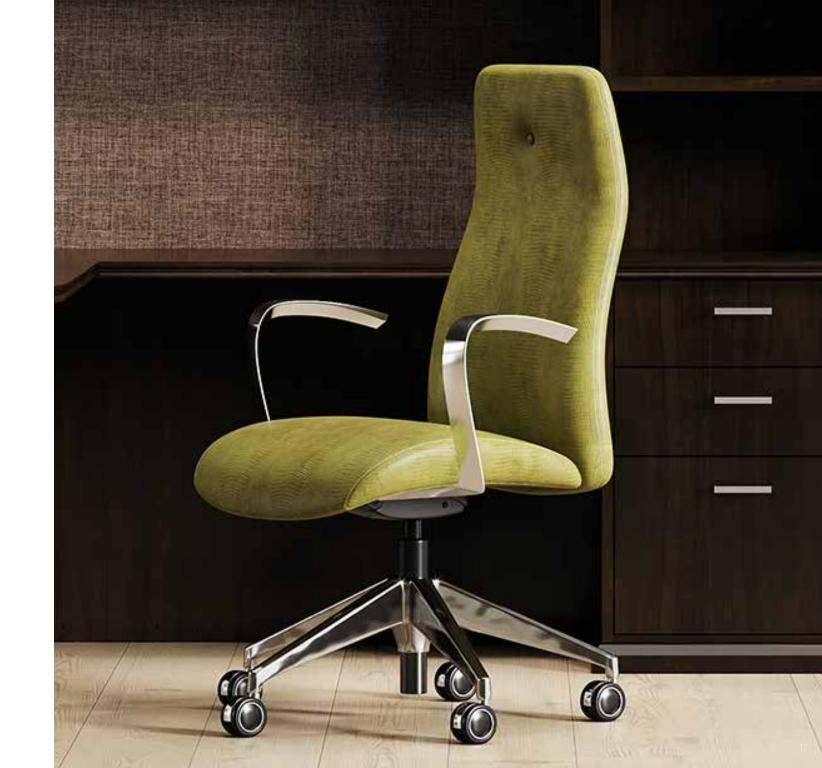

### ROCKSTAR

Created for everyday use in every application, Rockstar features generous, contoured proportions and standout comfort for users of all sizes.

With your choice of mid or high back, arm, base, and caster options, weight-activated controls, and button detailing, this chair can rock any environment.