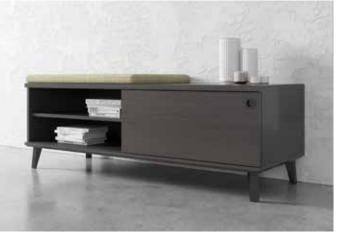

#### ICONIC

With a nod to the '50s and '60s, Iconic's clean lines, tapered legs, and unexpected details present a timeless, approachable quality while being suited to outfit a multitude of areas, including private office, open plan/benching, storage components, small meeting areas, and ancillary spaces.

The beauty is in the details that only Iconic can offer, including an Illusion profile, one-of-kind twisted bookcases, and uniquely crafted legs that provide a fresh perspective at every angle.