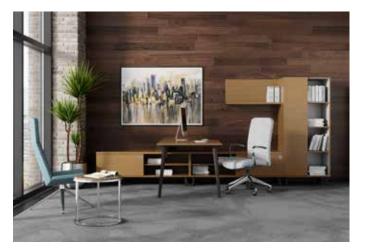

#### ICONIC

With a nod to the '50s and '60s, Iconic's clean lines, tapered legs, and unexpected details present a timeless, approachable quality while being suited to outfit a multitude of areas, including private office, open plan/benching, storage components, small meeting areas, and ancillary spaces.

The beauty is in the details that only Iconic can offer, including an Illusion profile, one-of-kind twisted bookcases, and uniquely crafted legs that provide a fresh perspective at every angle.