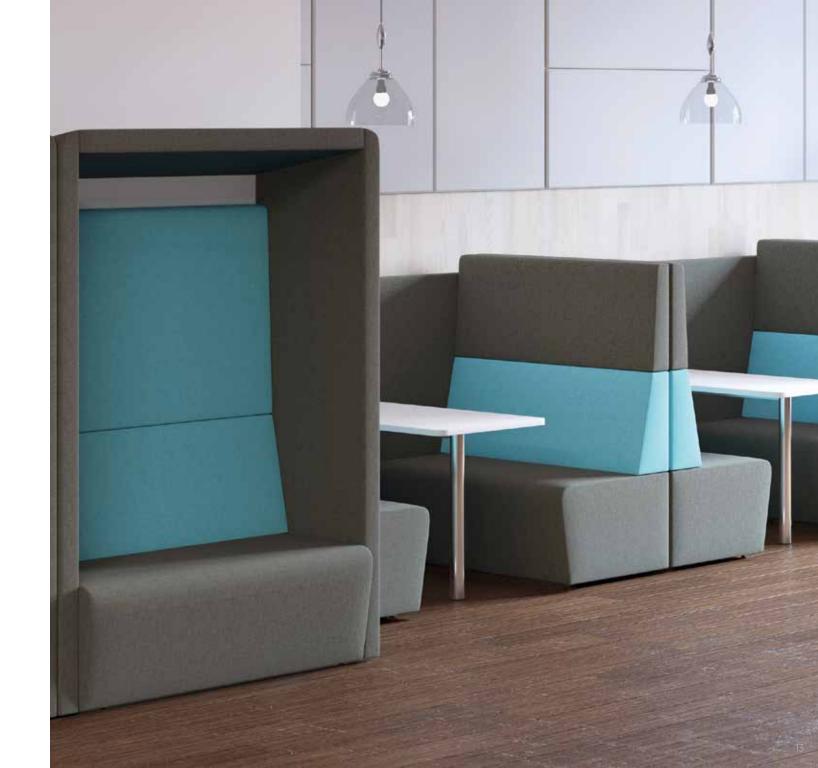

## FIFTEEN LOUNGE

Fifteen, created by Edge Design, is a mix of freestanding and ganging, modular components designed to create shared and private moments for a broad range of linear and curved applications. Select from straight or corner models, high or low backs, and with or without arms. Pair with the newly introduced Fifteen Pods for expanded functionality.

With clean lines, and the ease and flexibility you desire, Fifteen fits today's needs.