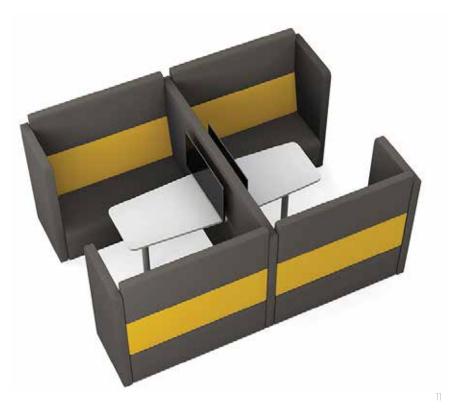

### FIFTEEN PODS

Fifteen Pods, another line inspired by Edge Design, provides users with a personal getaway space, private meeting, or collaboration location, and can be placed anywhere in a facility.

Designed around the science of acoustics, Fifteen Pods helps to keep conversations contained within and external noises out. Pair with the new Fifteen Lounge for expanded applications and functionality.