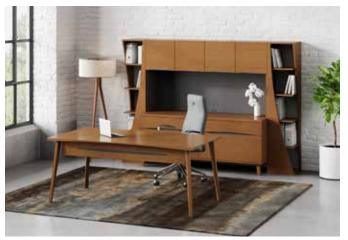

#### ICONIC

With a nod to the '50s and '60s, Iconic's clean lines, tapered legs, and unexpected details present a timeless, approachable quality while being suited to outfit a multitude of areas, including private office, open plan/benching, storage components, small meeting areas, and ancillary spaces.

The beauty is in the details that only Iconic can offer, including an Illusion profile, one-of-kind twisted bookcases, and uniquely crafted legs that provide a fresh perspective at every angle.