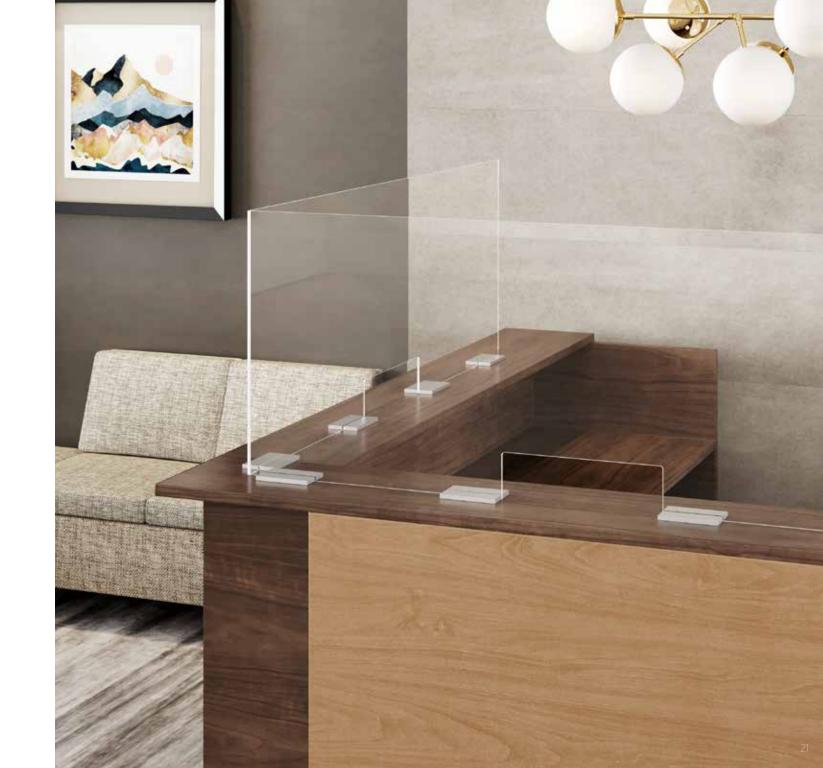

## SCREENS+DIVIDERS

In response to changes in working environments spurred by COVID-19, we have expanded our options to further provide privacy and safety for employees. Our functional range of screens and dividers make it easy to create space division within any environment, on nearly any product.

Simply add these new styles, with expanded widths and heights, to a worksurface, training table, and/or reception desk to create privacy, add protection, or further define personal space.