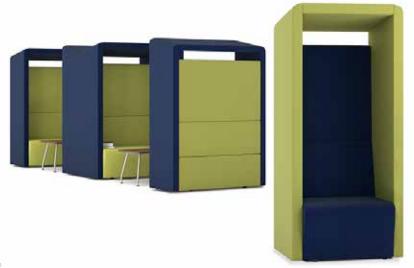

### FIFTEEN PODS

Fifteen Pods, another line inspired by Edge Design, provides users with a personal getaway space, private meeting, or collaboration location, and can be placed anywhere in a facility.

Designed around the science of acoustics, Fifteen Pods helps to keep conversations contained within and external noises out. Pair with the new Fifteen Lounge for expanded applications and functionality.