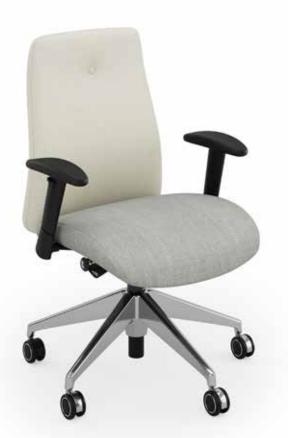

### ROCKSTAR

Created for everyday use in every application, Rockstar features generous, contoured proportions and standout comfort for users of all sizes.

With your choice of mid or high back, arm, base, and caster options, weight-activated controls, and button detailing, this chair can rock any environment.