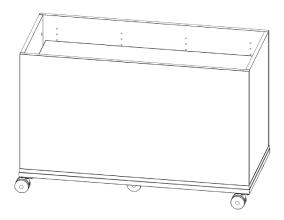

4 Reinstall the shelf by lowering it into place and centering it in the unit.

Note: Images shown are for clarity purposes only and may not match the unit that you are currently assembling.