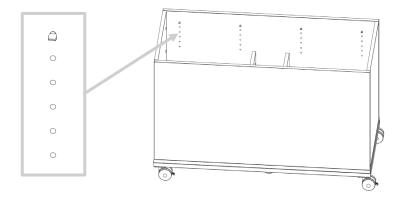

- 1 Start by installing the casters on the unit first.
- To adjust the height on the shelf in the planter. Push the shelf to one side, then lift up on the shelf.

Adjust the self pins for the desired depth. Each pin hole is  $1-\frac{1}{4}$ " from the previous hole.