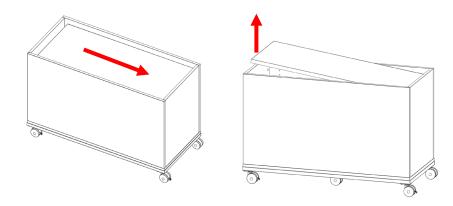

- 1 Start by installing the casters on the unit first.
- To adjust the height on the shelf in the planter. Push the shelf to one side, then lift up on the shelf.

Adjust the self pins for the desired depth. Each pin hole is  $1-\frac{1}{4}$ " from the previous hole.