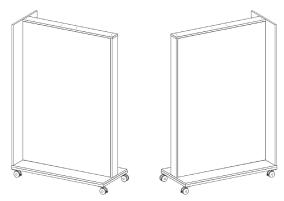

## **Partition Caster** Assembly Instructions

Once all casters are installed and the bolts are tight, the unit can be stood upright.

Have 2-3 people help rotate the unit upright onto the wheels.

Note: Images shown are for clarity purposes only and may not match the unit that you are currently assembling.