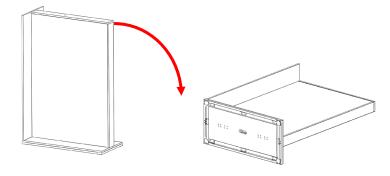

2 Start by laying the unit onto its back on a soft surface.

Have 2-3 people help gently rotate the unit down.

Attach the 4 casters to the bottom of the unit using the provided bolts.

Attach the 2 locking casters to the short side of the unit.