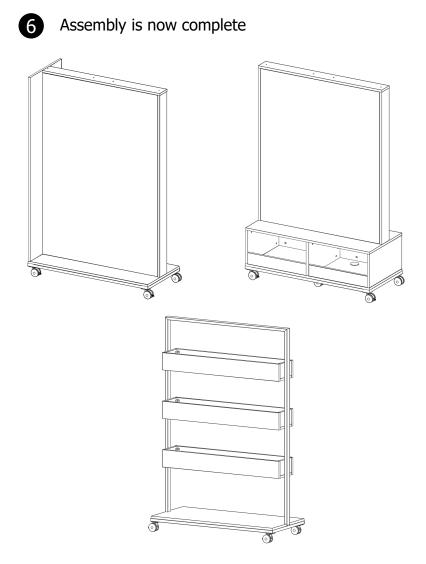

## **Partition Caster** Assembly Instructions

Once all casters are installed and the bolts are tight, the unit can be stood upright.

Have 2-3 people help rotate the unit upright onto the wheels.

Note: Images shown are for clarity purposes only and may not match the unit that you are currently assembling.