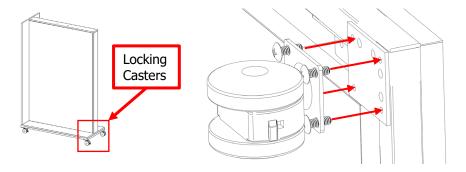

2 Start by laying the unit onto its back on a soft surface.

Have 2-3 people help gently rotate the unit down.

Attach the 4 casters to the bottom of the unit using the provided bolts.

Attach the 2 locking casters to the short side of the unit.

For models requiring 6 casters. Attach the 2 center non-locking casters with the provided bolts.

Units with 6 casters: 82-4872PMLS 82-4872PMLOS 82-4830PL 82-4830RB

Note: Images shown are for clarity purposes only and may not match the unit that you are currently assembling.