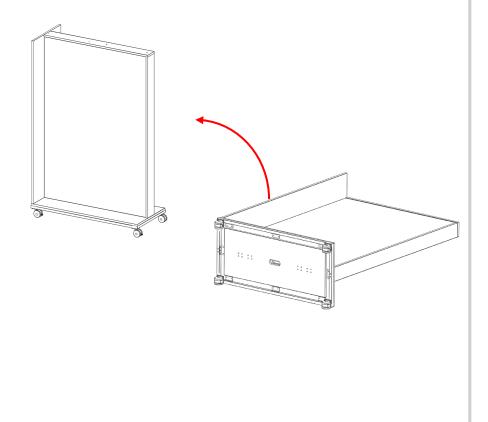

2 Start by laying the unit onto its back on a soft surface.

Have 2-3 people help gently rotate the unit down.

Attach the 4 casters to the bottom of the unit using the provided bolts.

Attach the 2 locking casters to the short side of the unit.