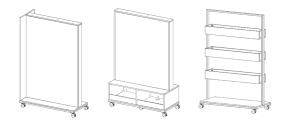

For models requiring 6 casters. Attach the 2 center non-locking casters with the provided bolts.

Units with 6 casters: 82-4872PMLS 82-4872PMLOS 82-4830PL 82-4830RB

Note: Images shown are for clarity purposes only and may not match the unit that you are currently assembling.