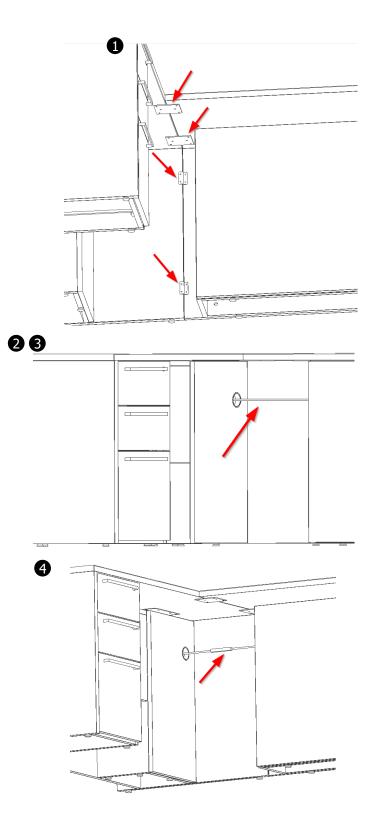

## Components:

- 1 2500mm Cable
- 2 Flat Brackets and Screws
- 2 Z Brackets and Screws
- 1 Single Ped Desk
- 1 Single Column Bridge
- 2 Wire management channels
- Align and attach bridge back to wing end on desk with 2 - Z brackets or flat brackets depending on thickness of end panel. Align top panels and attach 2 flat brackets.
  - Locate the 2500mm Cord and feed one end thru the grommet on the end panel of bridge.
- 3 Take opposite end of 2500mm cord and run thru the grommet in false ped face of desk and thru grommet in kneespace to plug into the control box.
- Apply wire management trays as desired.