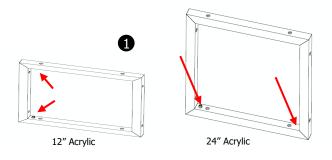

## Assembly Instructions 12" & 24" ACRYLIC PANEL INSERTS

- Locate the 2 retainers as shown.
- 2 For 24" Inserts, orient the Acrylic Panel Insert in the desired orientation.

Note: The 24" Acrylic Panels can be installed in either the vertical or horizontal orientation.