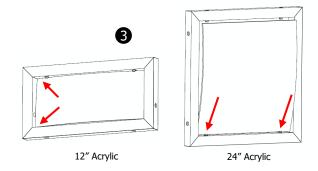

## Assembly Instructions 12" & 24" ACRYLIC PANEL INSERTS

- Locate the 2 retainers as shown.
- 2 For 24" Inserts, orient the Acrylic Panel Insert in the desired orientation.

Note: The 24" Acrylic Panels can be installed in either the vertical or horizontal orientation.

- 3 Angle the panel into the Square One frame so that the bottom edge of the panel sits in the notches of the two retainers as shown.
- 4 Push the top side of the panel in while gently pushing the center of the panel in the reverse direction