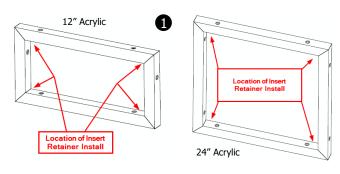

## Assembly Instructions ACRYLIC INSERT RETAINERS

- Locate the 4 corners to install the 2299-00463 - Insert Retainer
- Using the 3399-10078 Gauge, Insert Retainer, slide the gauge into the corner as shown
- Install 2202-00744 Flat Washer into 2299-00463 - Insert Retainer and secure by using 2202-00710 - #6 x 1/2" Pan Head Screw
- Remove 3399-10078 Gauge, Insert Retainer and start in the next corner
- Repeat steps 1 4 until all 4 inserts have been installed.
- Repeat steps 1 5 for each square as necessary.