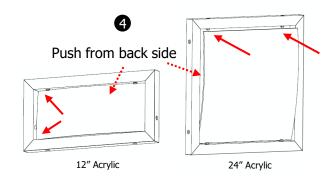

- 3 Angle the panel into the Square One frame so that the bottom edge of the panel sits in the notches of the two retainers as shown.
- 4 Push the top side of the panel in while gently pushing the center of the panel in the reverse direction

Note: It is important to push the center of the panel for the panel to bend slightly.

Be sure to not push too hard or the acrylic panel may break.

- Release pressure from the center of the panel and it should sit in the notches in the top retainers.
- 6 The Acrylic Panel Insert should now be installed.