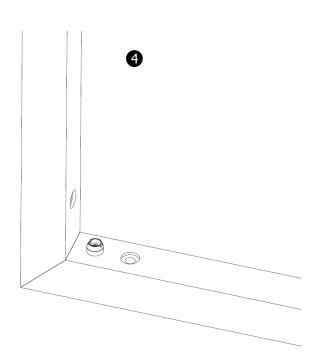

## Assembly Instructions ACRYLIC INSERT RETAINERS

- Locate the 4 corners to install the 2299-00463 - Insert Retainer
- Using the 3399-10078 Gauge, Insert Retainer, slide the gauge into the corner as shown
- Install 2202-00744 Flat Washer into 2299-00463 - Insert Retainer and secure by using 2202-00710 - #6 x 1/2" Pan Head Screw
- Remove 3399-10078 Gauge, Insert Retainer and start in the next corner
- Repeat steps 1 4 until all 4 inserts have been installed.
- Repeat steps 1 5 for each square as necessary.