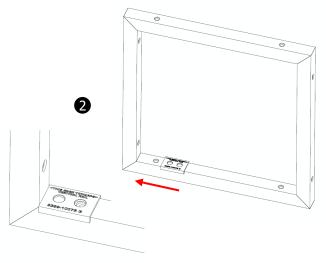

## Assembly Instructions ACRYLIC INSERT RETAINERS

- Locate the 4 corners to install the 2299-00463 - Insert Retainer
- Using the 3399-10078 Gauge, Insert Retainer, slide the gauge into the corner as shown
- Install 2202-00744 Flat Washer into 2299-00463 - Insert Retainer and secure by using 2202-00710 - #6 x 1/2" Pan Head Screw
- Remove 3399-10078 Gauge, Insert Retainer and start in the next corner
- Repeat steps 1 4 until all 4 inserts have been installed.
- Repeat steps 1 5 for each square as necessary.