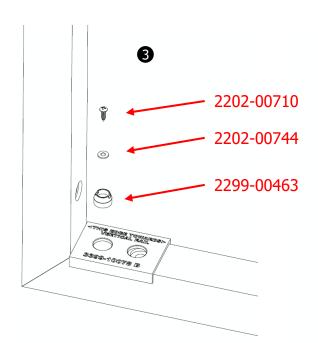

## Assembly Instructions ACRYLIC INSERT RETAINERS

- Locate the 4 corners to install the 2299-00463 - Insert Retainer
- Using the 3399-10078 Gauge, Insert Retainer, slide the gauge into the corner as shown
- Install 2202-00744 Flat Washer into 2299-00463 - Insert Retainer and secure by using 2202-00710 - #6 x 1/2" Pan Head Screw
- Remove 3399-10078 Gauge, Insert Retainer and start in the next corner
- Repeat steps 1 4 until all 4 inserts have been installed.
- Repeat steps 1 5 for each square as necessary.