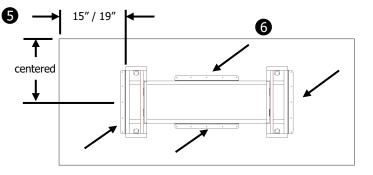

## One Piece Top

5

6

Measure and mark base/stretchers placement and overhang on bottom of table top. Base should be centered along table top width with 15" or 19" inset, such that base is centered along table top length.

Position top on bases/stretchers and secure with 18" L Brackets and included screws.

## Multi-Piece Top

- S Insert Zip Bolts into cutouts between tops as shown. Tighten and ensure edges of tops remain flush.
- 6 Assemble Joiner Plate to top over Zip Bolts. Zip Bolts should be accessible through Joiner Plate cutouts for adjustment.

Measure and mark base/stretchers placement and overhang on bottom of table top. Base should be centered along table top width with 15" or 19" inset, such that base is centered along table top length.

Position top on bases/stretchers and secure with 18" L Brackets and included screws.