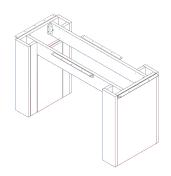

Attach Stretcher Rails to Rectangle Bases by first securing post & cam connections. Keep top edges flush.

Attach Stretcher Rails to inside panels of Bases using provided screws. Find peck holes on Stretcher Rails.

Attach 4" L Brackets to inside face of Stretcher Rails and Base, using 5/8" PPH screws, centered along short edge as shown. Keep top edge of bracket flush with short edge of base. Do not obstruct cam holes. Ensure tops of Stretcher Rails are flush with tops of Bases.