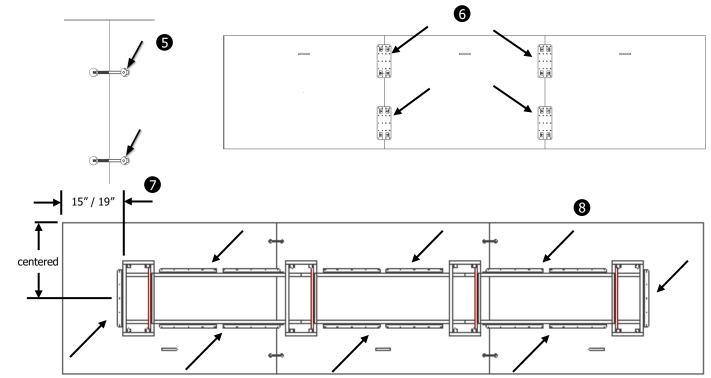

## One Piece Top

5

6

Measure and mark base/stretchers placement and overhang on bottom of table top. Base should be centered along table top width with 15" or 19" inset, such that base is centered along table top length.

Position top on bases/stretchers and secure with 18" L Brackets and included screws.

## Multi-Piece Top

- S Insert Zip Bolts into cutouts between tops as shown. Tighten and ensure edges of tops remain flush.
- 6 Assemble Joiner Plate to top over Zip Bolts. Zip Bolts should be accessible through Joiner Plate cutouts for adjustment.

Measure and mark base/stretchers placement and overhang on bottom of table top. Base should be centered along table top width with 15" or 19" inset, such that base is centered along table top length.

Position top on bases/stretchers and secure with 18" L Brackets and included screws.