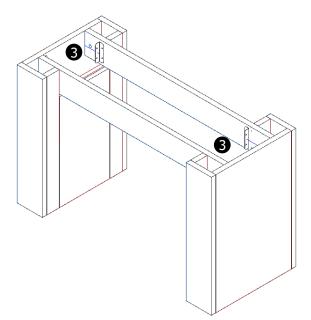

Attach 4" L Brackets to inside face of Stretcher Rails and Base, using 5/8" PPH screws, centered along short edge as shown. Keep top edge of bracket flush with short edge of base. Do not obstruct cam holes. Ensure tops of Stretcher Rails are flush with tops of Bases.