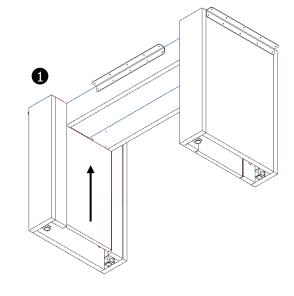

## Removable Base Door

Raise inside panel door off z-bracket inside base.

Remove inside panel door.

3

To replace door, reverse Steps 1 & 2 above.

2