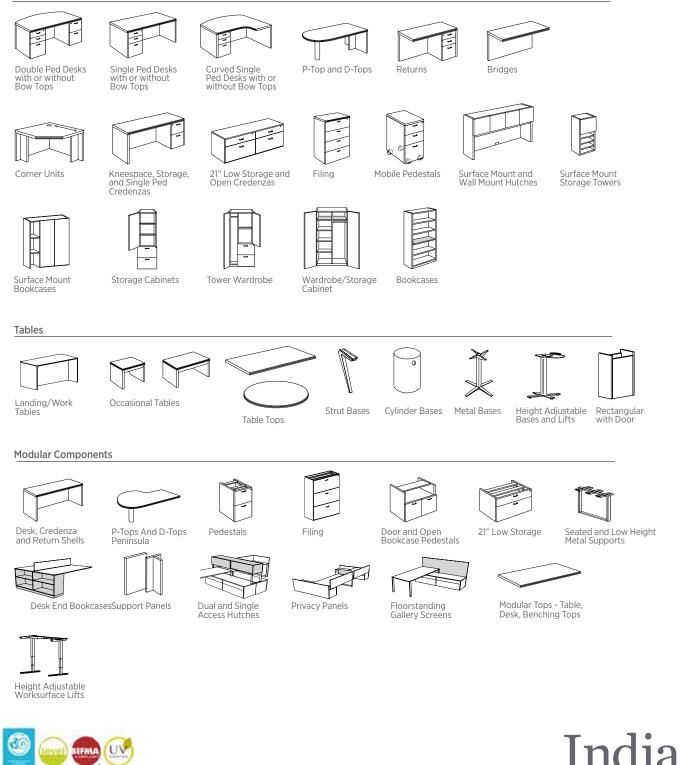

Standard Components

1919 Hospitality Dr., Ste. A | Jasper, IN 47547-0270 | P: 800.422.5727 | F: 812.482.9035 | www.indianafurniture.com