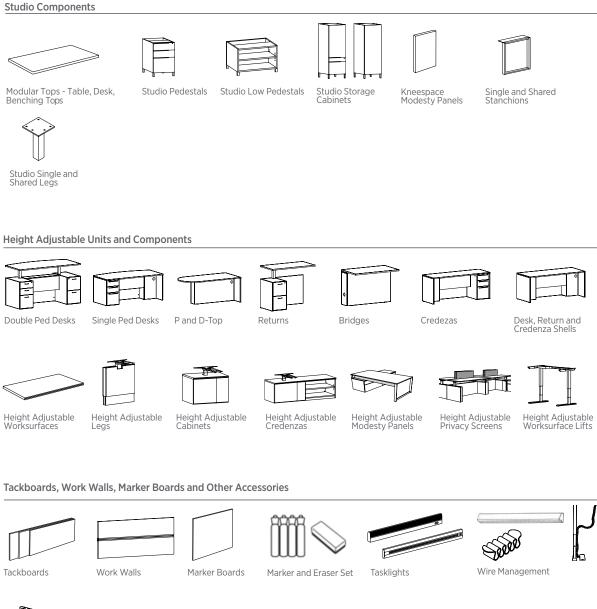

## Gesso Statement of Line

FURNITURE

Gesso enlivens environments with refined aesthetics born from an appealing mix of materials, finishes, and compents. The redesign and expansion of integrated height adjustable units, white and black glass door options as well as a full line of white and black glass marker boards provide opportunities for more elegant and clean styling. Metal accents within the line include a broad scope of alumnium and black finishes with coordinating black, aluminum, chrome, and gold pull give you mulitple choices to customize a look and feel for modern office environments.