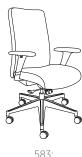

High Back

581: Mid Back

582:

Mid Back

**Back Options:** 

High Back

With Signature Back Stitching

Without Signature Back Stitching

## Arm Options:

NO ARM: Armless

ABT2: Black Height Adjustable T

ABT2W: Black Height and Width Adjustable T

FAL1 Aluminum Fixed Loop

FPU1 Black Fixed Loop

#### Base Options:

- Powder Coated Silver
- Polished Aluminum
- Black Nylon