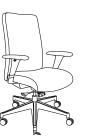

High Back

581: Mid Back

582:

Mid Back

**Back Options:** 

High Back

With Signature Back Stitching

Without Signature Back Stitching

## Arm Options:

NO ARM: Armless

ABT2: Black Height Adjustable T

ABT2W: Black Height and Width Adjustable T

FAL1 Aluminum Fixed Loop

FPU1 Black Fixed Loop

#### Base Options:

- Powder Coated Silver
- Polished Aluminum
- Black Nylon