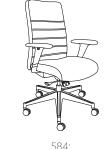

High Back

581: Mid Back

582:

Mid Back

**Back Options:** 

High Back

With Signature Back Stitching

Without Signature Back Stitching

## Arm Options:

NO ARM: Armless

ABT2: Black Height Adjustable T

ABT2W: Black Height and Width Adjustable T

FAL1 Aluminum Fixed Loop

FPU1 Black Fixed Loop

#### Base Options:

- Powder Coated Silver
- Polished Aluminum
- Black Nylon