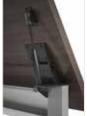

Specify power ports in or under the work surface. Ports are available in white, aluminum, or black.

Stylish, Envy C-legs have built-in modesty panels which act as a trough to route wires to the legs where a discreet removable interior panel keeps things tidy while providing access.