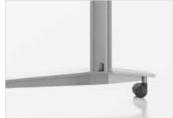

Kirsche (KHE)

Harvest Maple (HVM)

TFL, HPL

Veneer

Metropolis Sky (MTS)

Envy C-legs and Vantage T-legs offer modesty panels and both leg styles are available with glides or casters.