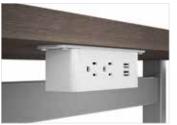

Specify power ports in or under the work surface. Ports are available in white, aluminum, or black.

Stylish, Envy C-legs have built-in modesty panels which act as a trough to route wires to the legs where a discreet removable interior panel keeps things tidy while providing access.