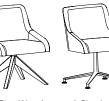

## Serenity (SN40C)

4-Leg Wood Base

4-Star Wood Swivel Base\*

Polished

Aluminum

Swivel Base

Swivel Base

4-Star High

Polished

Aluminum

Swivel Base

4-Star High Polished Aluminum

6

5-Star Base w/

Pneumatic Height

Adj (with Casters or Glides w/optional