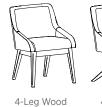

## Serenity (SN40C)

4-Leg Wood Base

4-Star Wood Swivel Base\*

Polished

Aluminum

Swivel Base

Swivel Base

4-Star High