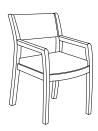

980: Guest with Upholstered Section

990: Armless with Upholstered Section

985: Guest with ½ Wood Back

995: Armless with ½ Wood Back

986: Guest with Slat Back

996: Armless with Slat Back

988: Guest with Wood/Uph. Accent