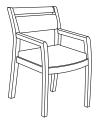

980: Guest with Upholstered Section

990: Armless with Upholstered Section

985: Guest with ½ Wood Back

995: Armless with ½ Wood Back

986: Guest with Slat Back

996: Armless with Slat Back

988: Guest with Wood/Uph. Accent