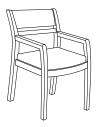

## Statement of Line

Trift is an all-inclusive guest collection with abundant options for multiple applications. Carefully contoured frame and enhanced seat design provide hours of seated comfort. Five back options in wood and upholstery, and arm and armless models appeal to a broad base of needs. Specify for conferencing, reception, dining, healthcare, and companion seating. Trift accommodates all work areas with ease in one versatile collection.

980: Guest with Upholstered Section

990: Armless with Upholstered Section

985: Guest with ½ Wood Back

995: Armless with ½ Wood Back

986: Guest with Slat Back

996: Armless with Slat Back

988: Guest with Wood/Uph. Accent