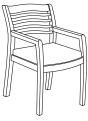

980: Guest with Upholstered Section

990: Armless with Upholstered Section

985: Guest with ½ Wood Back

995: Armless with ½ Wood Back

986: Guest with Slat Back

996: Armless with Slat Back

988: Guest with Wood/Uph. Accent