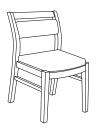

980: Guest with Upholstered Section

990: Armless with Upholstered Section

985: Guest with ½ Wood Back

995: Armless with ½ Wood Back

986: Guest with Slat Back

996: Armless with Slat Back

988: Guest with Wood/Uph. Accent