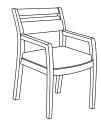

980: Guest with Upholstered Section

990: Armless with Upholstered Section

985: Guest with ½ Wood Back

995: Armless with ½ Wood Back

986: Guest with Slat Back

996: Armless with Slat Back

988: Guest with Wood/Uph. Accent