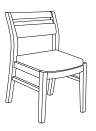

980: Guest with Upholstered Section

990: Armless with Upholstered Section

985: Guest with ½ Wood Back

995: Armless with ½ Wood Back

986: Guest with Slat Back

996: Armless with Slat Back

988: Guest with Wood/Uph. Accent