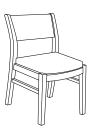

980: Guest with Upholstered Section

990: Armless with Upholstered Section

985: Guest with ½ Wood Back

995: Armless with ½ Wood Back

986: Guest with Slat Back

996: Armless with Slat Back

988: Guest with Wood/Uph. Accent