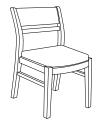

## Statement of Line

Trift is an all-inclusive guest collection with abundant options for multiple applications. Carefully contoured frame and enhanced seat design provide hours of seated comfort. Five back options in wood and upholstery, and arm and armless models appeal to a broad base of needs. Specify for conferencing, reception, dining, healthcare, and companion seating. Trift accommodates all work areas with ease in one versatile collection.

980: Guest with Upholstered Section

990: Armless with Upholstered Section

985: Guest with ½ Wood Back

995: Armless with ½ Wood Back

986: Guest with Slat Back

996: Armless with Slat Back

988: Guest with Wood/Uph. Accent

998: Armless with Wood/Uph. Accent

989: Guest with Wood Back Accent

999: Armless with Wood Back Accent