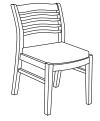

980: Guest with Upholstered Section

990: Armless with Upholstered Section

985: Guest with ½ Wood Back

995: Armless with ½ Wood Back

986: Guest with Slat Back

996: Armless with Slat Back

988: Guest with Wood/Uph. Accent